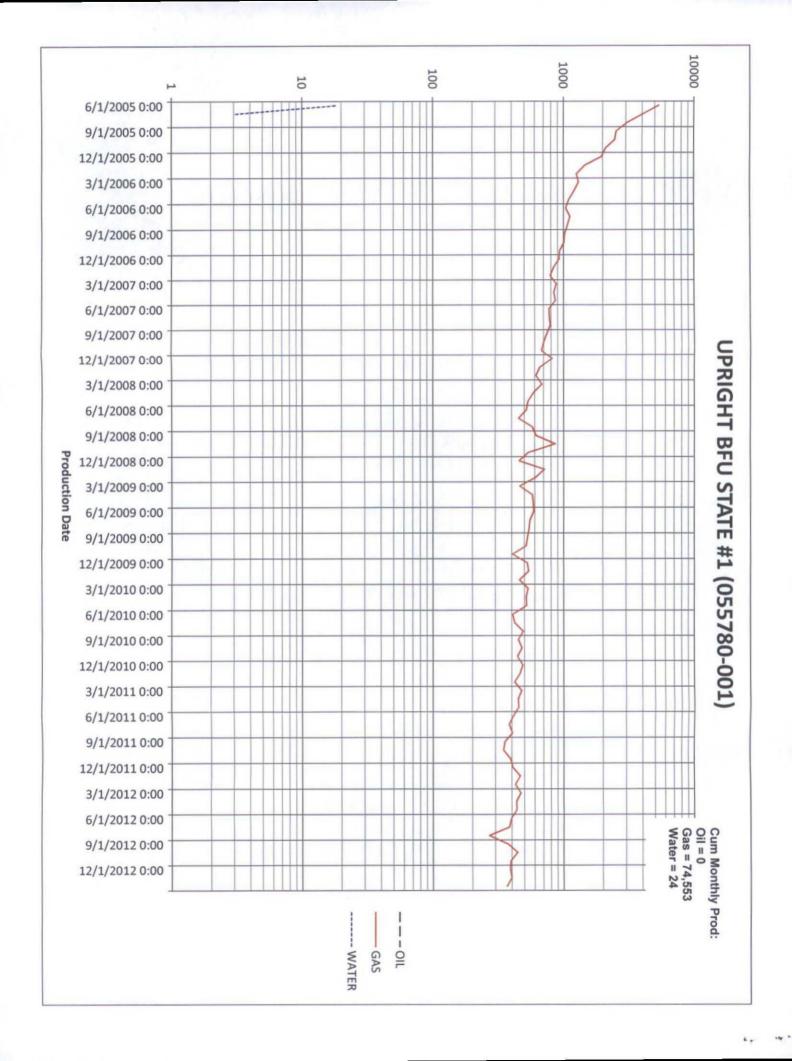

#### Attachment

C-102 for both zones are attached.

The Pecos Slope Abo production curve is attached.

The lower zone, Cisco, Pre-Permian was flow tested to 106 mcfd after acidizing and prior to open the Pecos Slope Abo perforation. The Abo zone came in strong and is the only zone that has been produced since. It is now down to about 13mcfd and is marginally economic on its own.