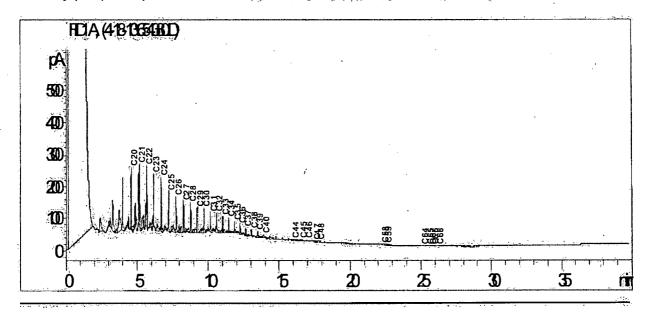

| 238  | 37E | LEA  | 5,450° |

North Permian Basin Region P.O. Box 740 Sundown, TX 79372-0740 (806) 229-8121

Lab Team Leader - Sheila Hernandez (432) 495-7240

#### **OIL ANALYSIS**

CHEVRON MID CONTINENT LP 33518 Company: . Sales RDT: Region: **PERMIAN BASIN** Account Manager: DEXTER NICHOLS (575) 390-4356 EUNICE, NM 6968 Analysis ID #:. Area: 654380 B. F. HARRISON 'B' Lease/Platform: Sample #: SHEILA HERNANDEZ Entity (or well #): **BATTERY 2** Analyst: UNKNOWN 04/22/13 Analysis Date: Formation: Sample Point: **SEPARATOR** Analysis Cost: \$125.00 04/05/13 Sample Date:

Cloud Point: <a href="#"><68° F</a>
Weight Percent Paraffin (by GC)\*: 4.10%
Weight Percent Asphaltenes: 0.42%
Weight Percent Oily Constituents: 95.40%

Weight Percent Inorganic Solids:

0.08%



<sup>\*</sup>Weight percent paraffin and peak carbon number includes only malkanes (straight chain hydrocarbons) greater than or equal to C20H42.

North Permian Basin Region P.O. Box 740 Sundown, TX 79372-0740 (806) 229-8121

Lab Team Leader - Sheila Hernandez

(432) 495-7240

#### **OIL ANALYSIS**

33518 Company: CHEVRON MID CONTINENT LP Sales RDT: Region: PERMIAN BASIN Account Manager: DEXTER NICHOLS (575) 390-4356 6967 Area: EUNICE, NM Analysis ID #: B. F. HARRISON 'B' 654379 Lease/Platform: Sample #: SHEILA HERNANDEZ Entity (or well #): **BATTERY 1** Analyst: Formation: UNKNOWN Analysis Date: 04/22/13 Sample Point: **HEATER TREATER** \$125.00 Analysis Cost: 04/05/13 Sample Date:

| Cloud Point:                      | 72 <sup>0</sup> F |  |  |  |  |
|----------------------------------