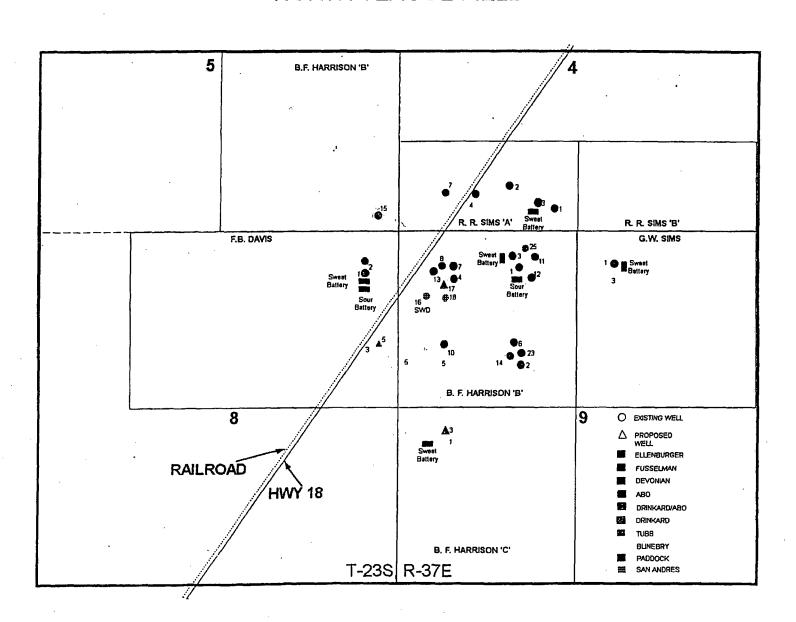

com

May 1, 2013

RE: BF Harrison Tank Battery Commingling

This letter concerns the commingling of the B.F. Harrison B #1 and B.F. Harrison B #2 Tank Batteries, located in the NW/4 of Section 9, T-23-S, R-37-E, Lea County, New Mexico (the "Batteries").

All of the wells producing into the Batteries are governed by that certain Oil and Gas Lease dated 04/01/1926, and recorded in Book 4, Page 151, of the Official Public Records of Lea County, New Mexico (the "Lease"), therefore all royalty interest owners are identical between the Batteries.

Further, Chevron U.S.A. Inc. owns a 100% Working Interest in the wells producing into the Batteries, therefore Chevron U.S.A. Inc. owns a 100% Working Interest in the Batteries.

Sincerely,

Josh Gautreau

Land Representative



## NORTH TEAGUE FIELD



From:

Brooks, David K., EMNRD

Sent:

Monday, May 13, 2013 11:43 AM

To:

'CHAY@chevron.com'

Cc: Subject: Ezeanyim, Richard, EMNRD
BFHarrison B1 and B2 batteries; surface commingle application

Good morning, Ms. Haynie

This application was received on May 3.

It appears to be a proposed commingle of leases and pools with identical ownership. However both your letter and the land representative's statement address only the working interest and the royalty. We need and amended statement from the land representative stating either that there are no overriding royalties or other interests paid out of production, or that if there are, they apply equally to both leases and all applicable pools.

Sincerely

David K. Brooks

From:

Brooks, David K., EMNRD

Sent:

Tuesday, May 14, 2013 8:42 AM