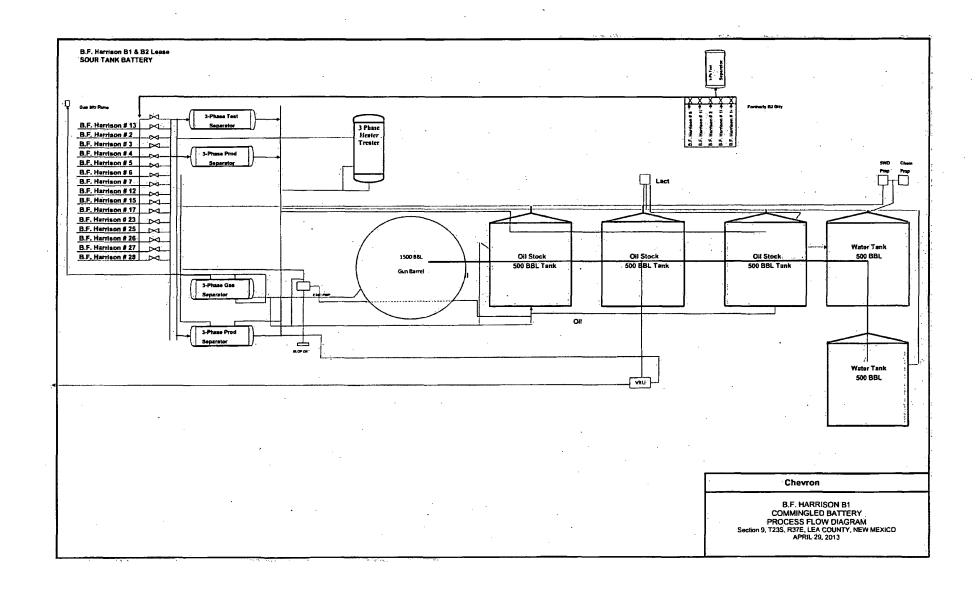

448 JoshGautreau@chevron.com

May 1, 2013

RE: BF Harrison Tank Battery Commingling

This letter concerns the commingling of the B.F. Harrison B #1 and B.F. Harrison B #2 Tank Batteries, located in the NW/4 of Section 9, T-23-S, R-37-E, Lea County, New Mexico (the "Batteries").

All of the wells producing into the Batteries are governed by that certain Oil and Gas Lease dated 04/01/1926, and recorded in Book 4, Page 151, of the Official Public Records of Lea County, New Mexico (the "Lease"), therefore all royalty interest owners are identical between the Batteries.

Further, Chevron U.S.A. Inc. owns a 100% Working Interest in the wells producing into the Batteries, therefore Chevron U.S.A. Inc. owns a 100% Working Interest in the Batteries.

Sincerely,

Josh Gautreau

Land Representative



## NORTH TEAGUE FIELD



From:

Brooks, David K., EMNRD

Sent:

Monday, May 13, 2013 11:43 AM

To:

'CHAY@chevron.com'

Cc: Subject: Ezeanyim, Richard, EMNRD
BFHarrison B1 and B2 batteries; surface commingle application

Good morning, Ms. Haynie

This application was received on May 3.

It appears to be a proposed commingle of leases and pools with identical ownership. However both your letter and the land representative's statement address only the working interest and the royalty. We need and amended statement from the land representative stating either that there are no overriding royalties or other interests paid out of production, or that if there are, they apply equally to both leases and all applicable pools.

Sincerely

David K. Brooks

From:

Brooks, David K., EMNRD

Sent:

Tues