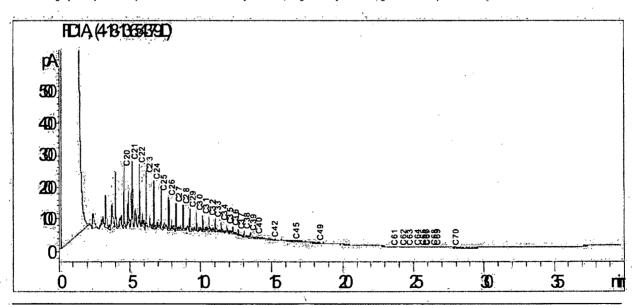

. HARRISON 'B' 654379 Lease/Platform: Sample #: SHEILA HERNANDEZ Entity (or well #): **BATTERY 1** Analyst: Formation: UNKNOWN Analysis Date: 04/22/13 Sample Point: **HEATER TREATER** \$125.00 Analysis Cost: 04/05/13 Sample Date:

| Cloud Point:                      | 72 <sup>0</sup> F |  |  |  |  |
|-----------------------------------|-------------------|--|--|--|--|
| Weight Percent Paraffin (by GC)*  | 3.50%             |  |  |  |  |
| Weight Percent Asphaltenes:       | 0.13%             |  |  |  |  |
| Weight Percent Oily Constituents: | 96.27%            |  |  |  |  |
| Weight Percent Inorganic Solids;  | 0.10%             |  |  |  |  |

<sup>\*</sup>Weight percent paraffin and peak carbon number includes only n-alkanes (straight chain hydrocarbons) greater than or equal to C20H42.



### MITCHELL ANALYTICAL LABORATORY

2638 Faudree Road Odessa, Texas 79765 561-5579

Ms. Sheila Hernandez Baker Hughes 10520 W. I-20 E. Odessa, Texas 79765 April 30, 2013

The following is the results on 2 Chevron oil samples for Sulfur content, dated 4-25-13, Lab No. 13-APR-W38948:

Sample: Chevron Wt% Sulfur
Harrison B #2 Battery Sep. 1.6568
Harrison B #1 Battery Heater 1.0296

Method: ASTM D4294

Unfiltered Crude Oil

Analyst, George Roberts

BAKER HUGHES



Josh Gautreau Land Representative Mid-Continent Business Unit Chevron North America Exploration and Production Company, a division of Chevron U.S.A. Inc. 15 Smith Road Midland, Texas 79705 Tel 432 687 7827 Fax 432 687 7448 JoshGautreau@chevron.com

May 1, 2013

RE: BF Harrison Tank Battery Commingling

This letter concerns the comm