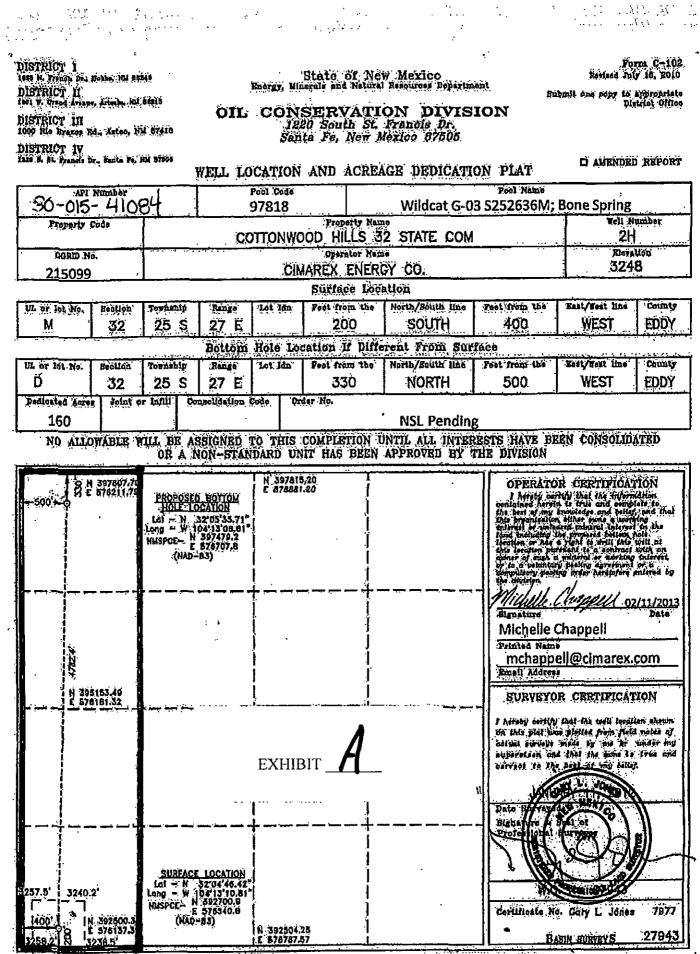

| Well name:                | Cottonwood Hills 32 State Com. Well No. 2                                                                    |
|---------------------------|--------------------------------------------------------------------------------------------------------------|
| Surface location:         | 200 feet FSL & 400 feet FWL (this is also the beginning of                                                   |
|                           | the producing interval in the Bone Spring formation)                                                         |
| Bottom hole location:     | 330 feet FNL & 500 feet FWL                                                                                  |
| Well unit (project area): | W <sup>1</sup> / <sub>2</sub> W <sup>1</sup> / <sub>2</sub> of Section 32, Township 25 South, Range 27 East, |
|                           | N.M.P.M., Eddy County, New Mexico                                                                            |

The well will test the Bone Spring formation (Wildcat Bone Spring). Under the Division's statewide rules, spacing is 40 acres, with wells to be at least 330 feet from a quarter-quarter section line. A Form C-102 is attached as **Exhibit A**.

The unorthodox location is requested in order to maximize the productive length of the wellbore.

The offset operators or working interest owners are as follows:

<u>NW¼ of Section 5-T26S-R27E</u> Chevron U.S.A. Inc.

<u>N½N½ of Section 6-T26S-R27E</u> Yates Petroleum Corporation Notice of this application has been sent to all offsets. Exhibit B.

Please call me if you have any questions concerning this application.

Very truly yours,