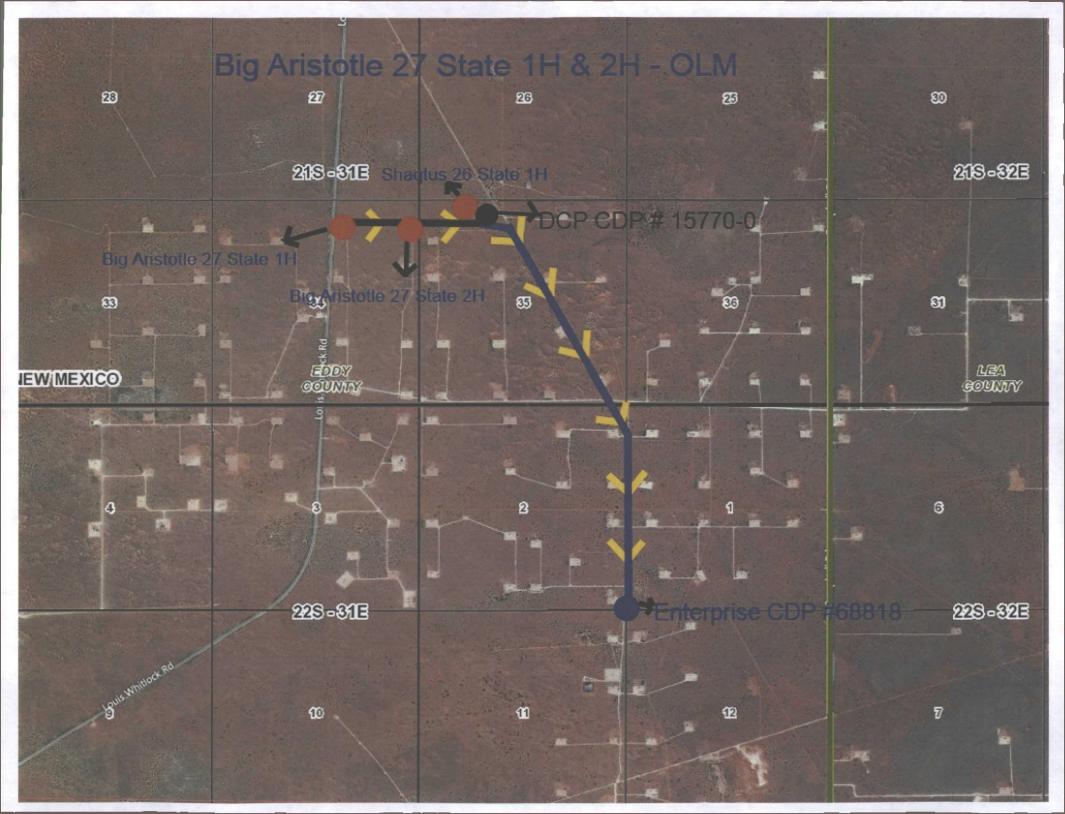

Re:

Off Lease Gas Measurement, Sales, & Storage Big Aristostle 27 State 1H & Big Aristotle 27 State 2H API: 30-015-40106 & 30-015-40107 Sec 34-T21S, R31E Lease V0-3850-0000 40299 Lost Tank; Delaware Eddy County, New Mexico

Dear Mr. Ezeanyim:

Please find attached the OCD Form C-103 Sundry Notice of Intent to Off Lease Commingle the aforementioned wells. The working interest, royalty interest and overriding royalty interest owners in are uniformed; no additional notification is required.

Re:

Off Lease Measurement and Sales Section 27-T21S-R31E Lea County, NM

Big Aristotle 27 State 1H

API: 30-015-40106

Big Aristotle 27 State 2H

API: 30-015-40107

If there are any questions or if any additional information is required, feel free to call me at (405) 228-4342.

Yours very truly,