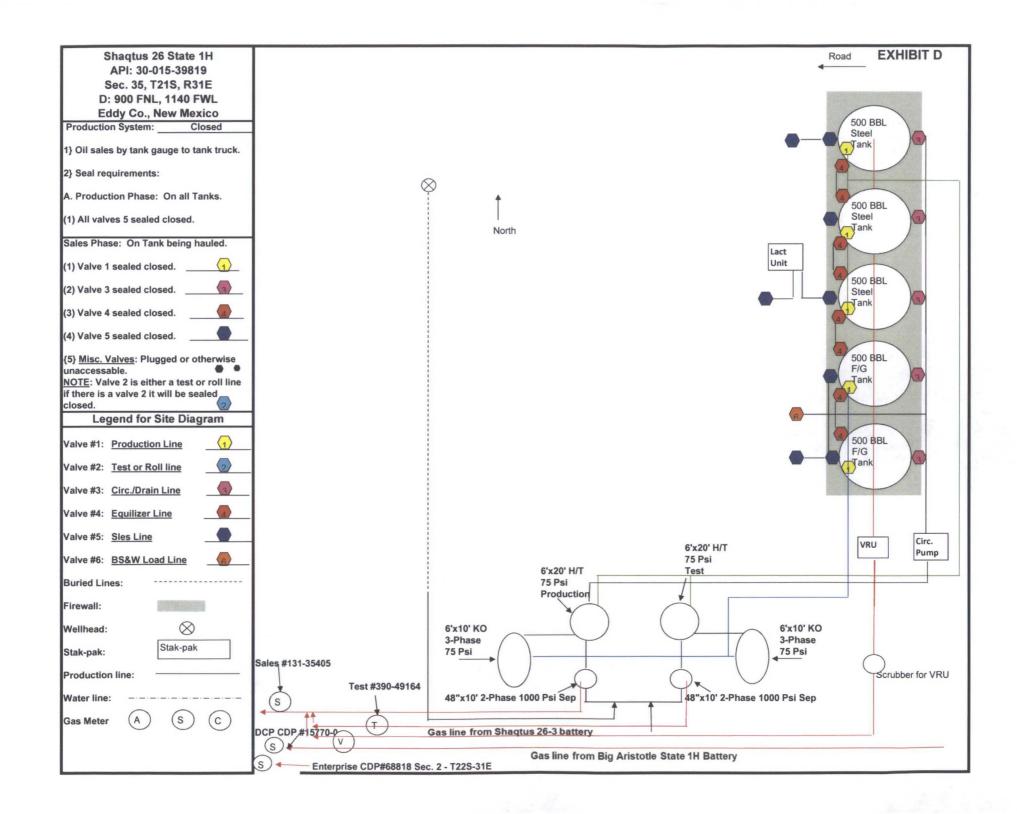

Re:

Off Lease Gas Measurement, Sales, & Storage Big Aristostle 27 State 1H & Big Aristotle 27 State 2H API: 30-015-40106 & 30-015-40107 Sec 34-T21S, R31E Lease V0-3850-0000 40299 Lost Tank; Delaware Eddy County, New Mexico

Dear Mr. Ezeanyim:

Please find attached the OCD Form C-103 Sundry Notice of Intent to Off Lease Commingle the aforementioned wells. The working interest, royalty interest and overriding royalty interest owners in are uniformed; no additional notification is required.