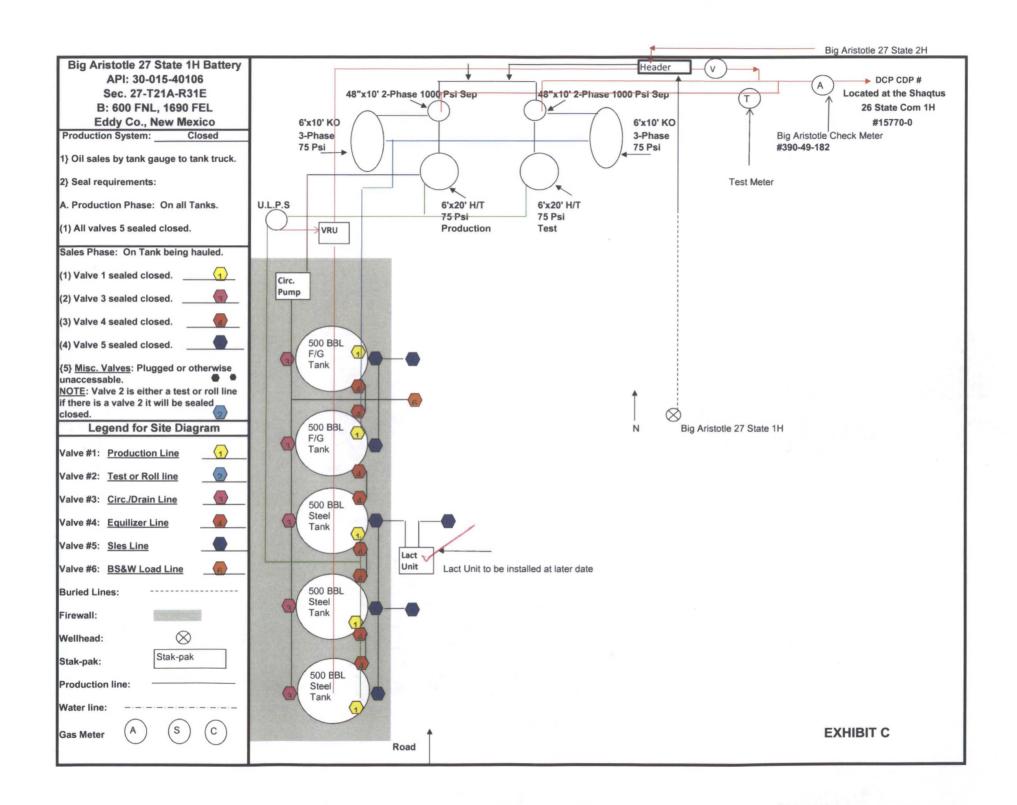

Re:

Off Lease Gas Measurement, Sales, & Storage Big Aristostle 27 State 1H & Big Aristotle 27 State 2H API: 30-015-40106 & 30-015-40107 Sec 34-T21S, R31E Lease V0-3850-0000 40299 Lost Tank; Delaware Eddy County, New Mexico

Dear Mr. Ezeanyim:

Please find attached the OCD Form C-103 Sundry Notice of Intent to Off Lease Commingle the aforementioned wells. The working interest, royalty interest and overriding royalty interest owners in are uniformed; no additional notification is required.