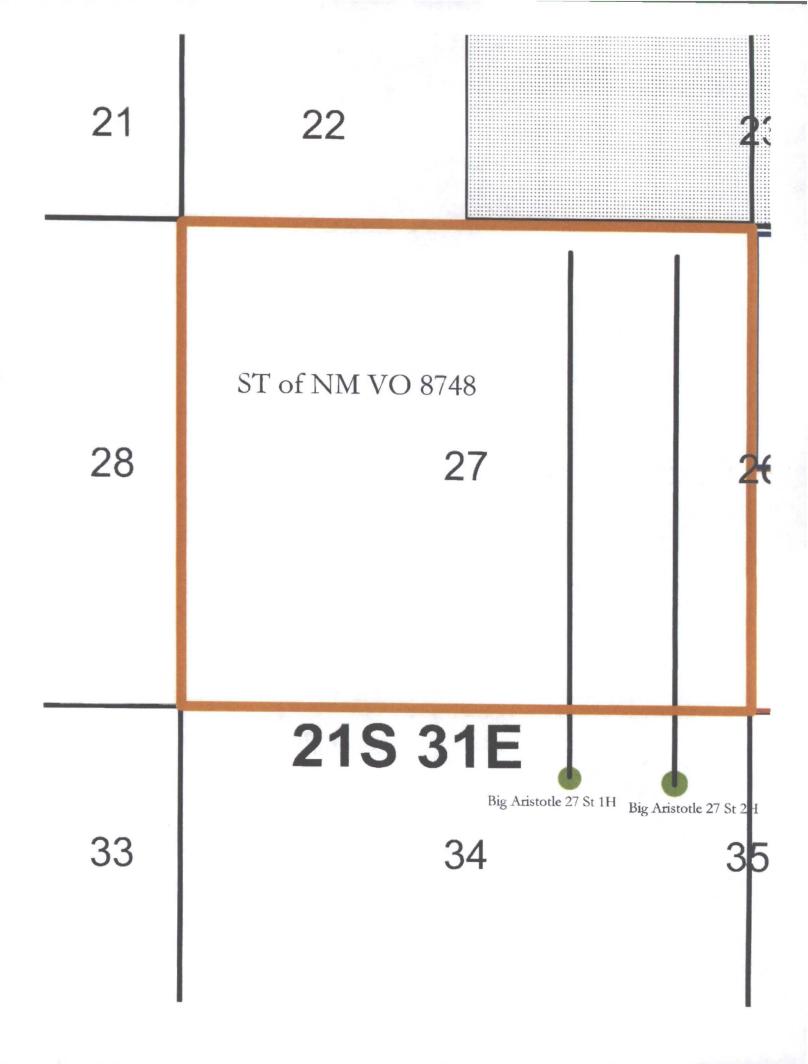

Re:

Off Lease Gas Measurement, Sales, & Storage Big Aristostle 27 State 1H & Big Aristotle 27 State 2H API: 30-015-40106 & 30-015-40107 Sec 34-T21S, R31E Lease V0-3850-0000 40299 Lost Tank; Delaware Eddy County, New Mexico

Re:

Off Lease Measurement and Sales Section 27-T21S-R31E Lea County, NM

Big Aristotle 27 State 1H

API: 30-015-40106

Big Aristotle 27 State 2H

API: 30-015-40107

If there are any questions or if any additional information is required, feel free to call me at (405) 228-4342.

Yours very truly,