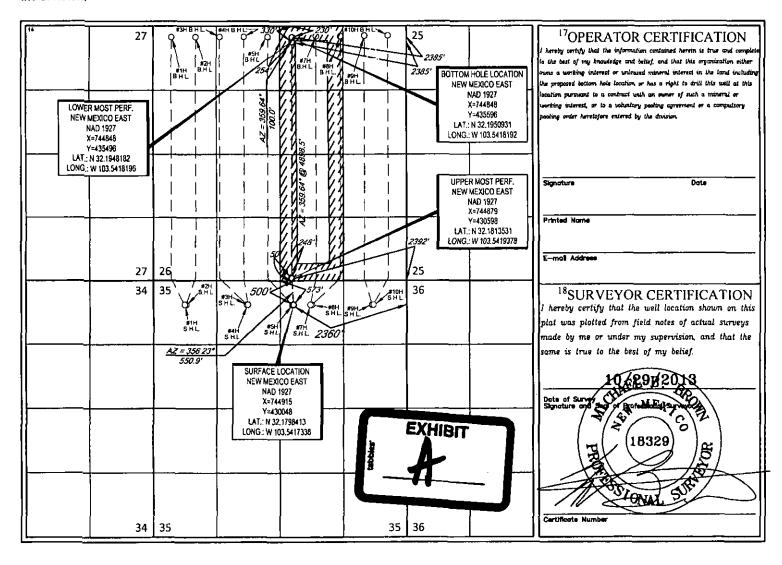

Dear Ms. Bailey:

EOG Resources, Inc. (OGRID No. 7377) seeks administrative approval of an unorthodox well location for its **Hawk 35 Fed 6H Well** to be completed within the Red Hills; Upper Bone Spring Shale Pool (Pool Code 97900) underlying Section 26, Township 24 South, Range 33 East, N.M.P.M., Lea County, New Mexico. This well will be drilled from a surface location 500 feet from the North line and 2360 feet from the East line of Section 35, Township 24 South, Range 33 East but completed wholly within Section 26. The upper most perforation will be 50 feet from the South line and 2392 feet from the East line of Section 26 (Unit O) and the lower most perforation will be 330 feet from the North line and 2385 feet from the East line of Section 26 (Unit B). Since this acreage is governed by the Division's statewide rules which provides for wells to be located no closer than 330 feet to the outer boundary of the spacing unit, the completed interval for this well will be unorthodox because it is closer than 330 feet to the outer western boundary. Approval of the unorthodox completed interval will prevent waste of a productive reservoir and improve well performance.

Exhibit A is the Well Location and Acreage Dedication Plat (Form C-102), which shows that the completed interval of the proposed Hawk 35 Fed 6H Well encroaches on the spacing and proration units to the South, Southwest, West and Northwest.

| 1    |       |        |
|------|-------|--------|
| l AM | ENDED | REPORT |

|                         |                          | W                                 | ELL LO           | CATION                 | AND ACRE                  | EAGE DEDICA            | ATION PLAT          |                     |                                 |  |  |
|-------------------------|--------------------------|-----------------------------------|------------------|------------------------|---------------------------|------------------------|---------------------|---------------------|---------------------------------|--|--|
| API Number              |                          |                                   |                  | <sup>1</sup> Pool Code |                           | ³Pool N∎me             |                     |                     |                                 |  |  |
| <sup>4</sup> Property C | ode                      | Property Name HAWK 35 FED         |                  |                        |                           |                        |                     |                     | <sup>6</sup> Well Number<br>#6H |  |  |
| OGRID N                 | lo.                      | Operator Name EOG RESOURCES, INC. |                  |                        |                           |                        |                     |                     | Elevation 3517'                 |  |  |
|                         |                          |                                   |                  |                        | <sup>10</sup> Surface Loc | ation                  | <u> </u>            |                     |                                 |  |  |
| UL or lot no.           | Section<br>35            | Township 24-S                     | 33-E             | Lot Idn                | Feet from the 500'        | North/South line NORTH | Feet from the 2360' | East/West line EAST | County LEA                      |  |  |
| UL or lot no.           | 0. 4                     |                                   | ,                |                        | Feet from the             | North/South line       | Feet from the       | East/West line      | County                          |  |  |
| B                       | 26                       | Township<br>24-S                  | Range<br>33-E    | Lot Idn                | 230'                      | NORTH                  | 2385'               | EAST                | LEA                             |  |  |
| 12 Dedicated Acres      | <sup>13</sup> Jaint or ! | Infill 14Co                       | nsolidation Code | 15Order                | No.                       |                        |                     |                     |                                 |  |  |