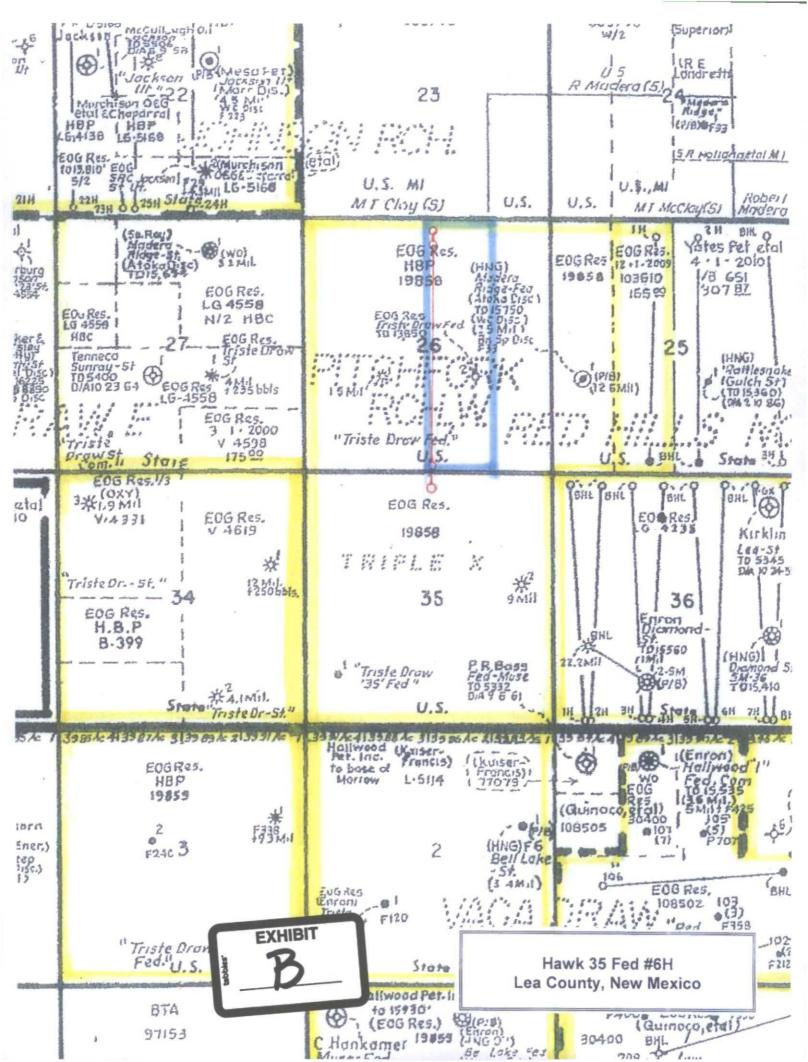

**Exhibit B** is a land plat for Section 26 and the surrounding sections that shows the proposed **Hawk 35 Fed 6H Well** in relation to adjoining units and existing wells.

Devon Energy Corporation is the only affected parties to the Northwest and has been provided notice of this application by certified mail. EOG is the sole operator and mineral lessee of the federal lease covering Sections 26 and 35 and, therefore, there are no additional affected parties. A copy of this application has been provided to the Bureau of Land Management.