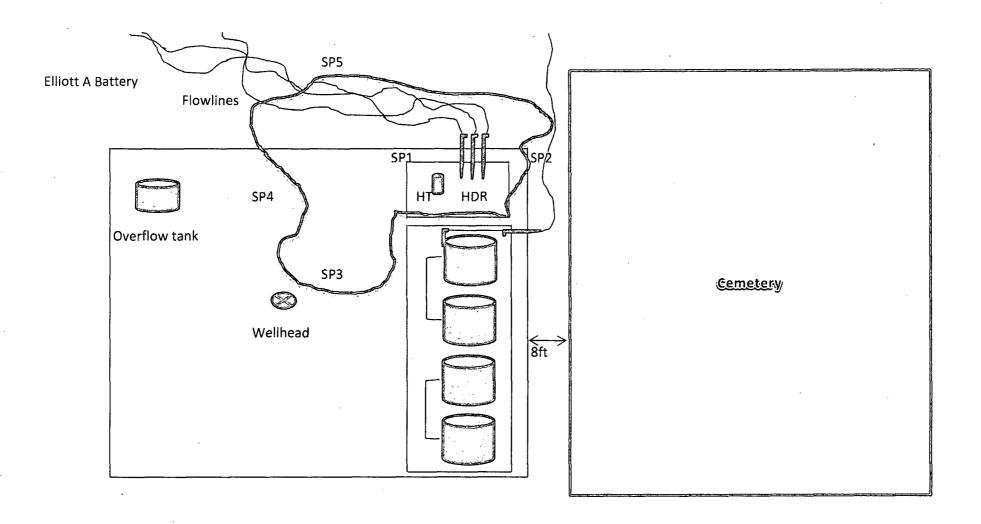

AUG 0 9 2012

Dear Geoffrey,

RECEIVED

Attached you will find a copy of the original C141, Final C141, a diagram of the contamination area along with sample points with sample results and final analyticals taken from this site.

On December 25<sup>th</sup> 2009, the fire-tube busted releasing fluid inside the lined battery, then the circulating pump was not shut in, therefore more fluid was released on the outside of the bermed area. The pea gravel from inside the lined facility was had excavated and hauled to disposal, with replacement of pea gravel. The contaminated area outside of the berm area; Sample 1 at 352-ppm was left in place due to protecting the liner, Sample two was excavated to 288-ppm due to a buried line, Sample 3 and 4 were excavated to below the levels of 250-ppm and Sample 5 was excavated to 288-ppm due to lines in the area.