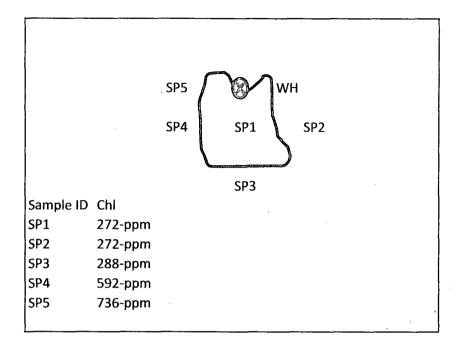

**Apache Corporation** 

AUG 0 9 2012

RECEIVED

Attached you will find a copy of the original C141, Final C141, a diagram of the contamination area along with sample points with sample results and final analyticals taken from this site.

The contaminated soil was excavated, 264 cubic yards of contaminated soil was excavated and hauled to Sundance Services. Final samples were taken from the bottom of the excavation as well as the sidewalls. At this particular location, the release was around the wellhead and the base of the pump jack. Due to the safety risk we were unable to remediate this location to 250-ppm chlorides. Please review the drawing of the release area for details. Approximately 290 cubic yards of caliche was taken from Apache's Grizzell Pit for backfill.

### Sample ID: SP1 (H020496-01)

| Chloride, | SM4500CI-B |
|-----------|------------|
|           |            |

mg/kg

Analyzed By: HM

Analyte

Result

Reporting Limit

Analyzed

Sample ID: SP2 (H020496-02)

| Chloride, | SM4500CI-B |
|-----------|------------|
|           | Analyte    |

Sample ID: SP3 (H020496-03)

| M4500CI-B |  |
|-----------|--|
|           |  |
|           |  |
| Analyte   |  |

Reporting Limit Analyzed

Analyzed By: HM Method Blank

BS

% Recovery

True Value QC

RPD

108

400

Sample ID: SP4 (H020496-04)

| SM4500CI-B |
|------------|
| <br>       |

Analyte

Qualifier

Qualifier

Chloride

Sample ID: SP5 (H020496-05)

| Chloride, | SM4500Ci-B |
|-----------|------------|
|           |            |