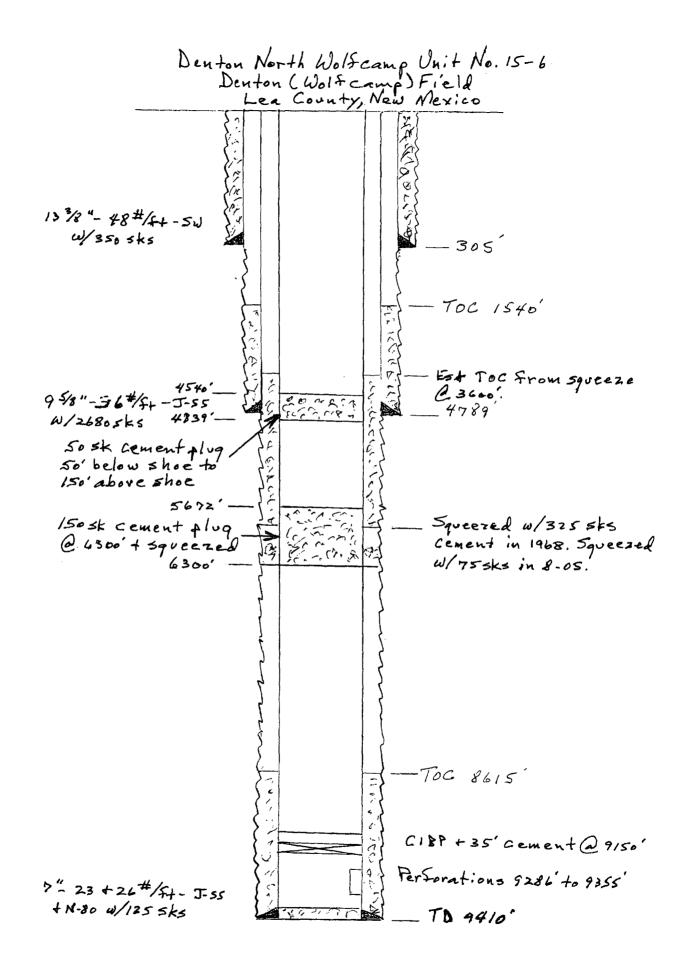

## III. WELL DATA

- A. The following well data must be submitted for each injection well covered by this application. The data must be both in tabular and schematic form and shall include:
  - (1) Lease name; Well No.: location by Section, Township, and Range; and footage location within the section.
  - (2) Each casing string used with its size, setting depth, sacks of cement used, hole size, top of cement, and how such top was determined.
  - (3) A description of the tubing to be used including its size, lining material, and setting depth.
  - (4) The name, model, and setting depth of the packer used or a description of any other seal system or assembly used.

Division District offices have supplies of Well Data Sheets which may be used or which may be used as models for this purpose. Applicants for several identical wells may submit a "typical data sheet" rather than submitting the data for each well.

- B. The following must be submitted for each injection well covered by this application. All items must be addressed for the initial well. Responses for additional wells need be shown only when different. Information shown on schematics need not be repeated.
  - (1) The name of the injection formation and, if applicable, the field or pool name.
  - (2) The injection interval and whether it is perforated or open-hole.
  - (3) State if the well was drilled for injection or, if not, the original purpose of the well.
  - (4) Give the depths of any other perforated intervals and detail on the sacks of cement or bridge plugs used to seal off such perforations.
  - (5) Give the depth to and name of the next higher and next lower oil or gas zone in the area of the well, if any.