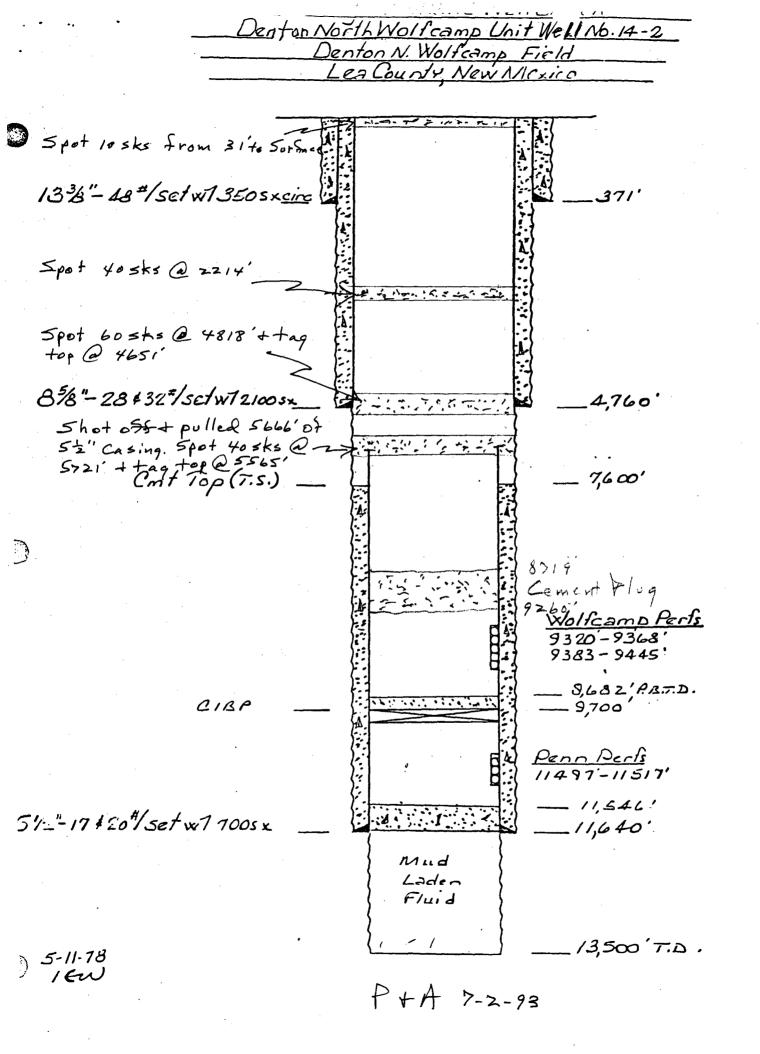

## III. WELL DATA

- A. The following well data must be submitted for each injection well covered by this application. The data must be both in tabular and schematic form and shall include:
  - (1) Lease name; Well No.: location by Section, Township, and Range; and footage location within the section.
  - (2) Each casing string used with its size, setting depth, sacks of cement used, hole size, top of cement, and how such top was determined.
  - (3) A description of the tubing to be used including its size, lining material, and setting depth.
  - (4) The name, model, and setting depth of the packer used or a description of any other seal system or assembly used.

- B. The following must be submitted for each injection well covered by this application. All items must be addressed for the initial well. Responses for additional wells need be shown only when different. Information shown on schematics need not be repeated.
  - (1) The name of the injection formation and, if applicable, the field or pool name.
  - (2) The injection interval and whether it is perforated or open-hole.
  - (3) State if the well was drilled for injection or, if not, the original purpose of the well.
  - (4) Give the depths of any other perforated intervals and detail on the sacks of cement or bridge plugs used to seal off such perforations.
  - (5) Give the depth to and name of the next higher and next lower oil or gas zone in the area of the well, if any.

Method Determined: Temp. Survey Method Determined: Temp. Survey ĥ3 Ъ3 Ъ3 Method Determined: Observed 9 5/8" @ 4768' RANGE Casing Size: 13 3/8" @ 319' 7" @ 12652' 37E Injection Interval Perforated WELL CONSTRUCTION DATA (Perforated or Open Hole; indicate which) TOWNSHIP Casing Size: 9450 Casing Size: 14S Intermediate Casing **Production Casing** Surface Casing feet to 0 0 01 SX. SX. SX. SECTION 26 Top of Cement: Surface 17 1/4" 12 1/4" 8 3/4" 8030 Top of Cement: 1290' 12660' 750 350 2350 **INJECTION WELL DATA SHEET** 9294 Top of Cement: Cemented with: Trates Squeeze w/200 Cemented with: Cemented with: Total Depth: 30-025-05/39 Hole Size: Hole Size: Denton North Wolfcamp Unit Well No. 15-5 UNIT LETTER Hole Size: EXHIBIT A ナ ちゅいとのスピ -Tec 8030' T.S. Stephens & Johnson Operating Co. -TOC 1290 T.S. +++721-,89521 12390'- 12442 2910/-,84001 12660'TD FOOTAGE LOCATION 134 ,066 % LAN ,066 P eres 4768 - 319 WELLBORE SCHEMATIC  $\widetilde{}$ L'Alter marin WELL NAME & NUMBER: 2.1 Retainer @ 9480' 2 1890 1000 + 20; C189 @ 1013 + 20; C189 @ 1013 + 20; WELL LOCATION: C18PQ12500 224 2350 sks cut 250 sks cmt. 7" Z3-35<sup>th</sup> 13 39 " 48 # 350 sks cmt. 4 %" 36 \* **OPERATOR:** Circ.