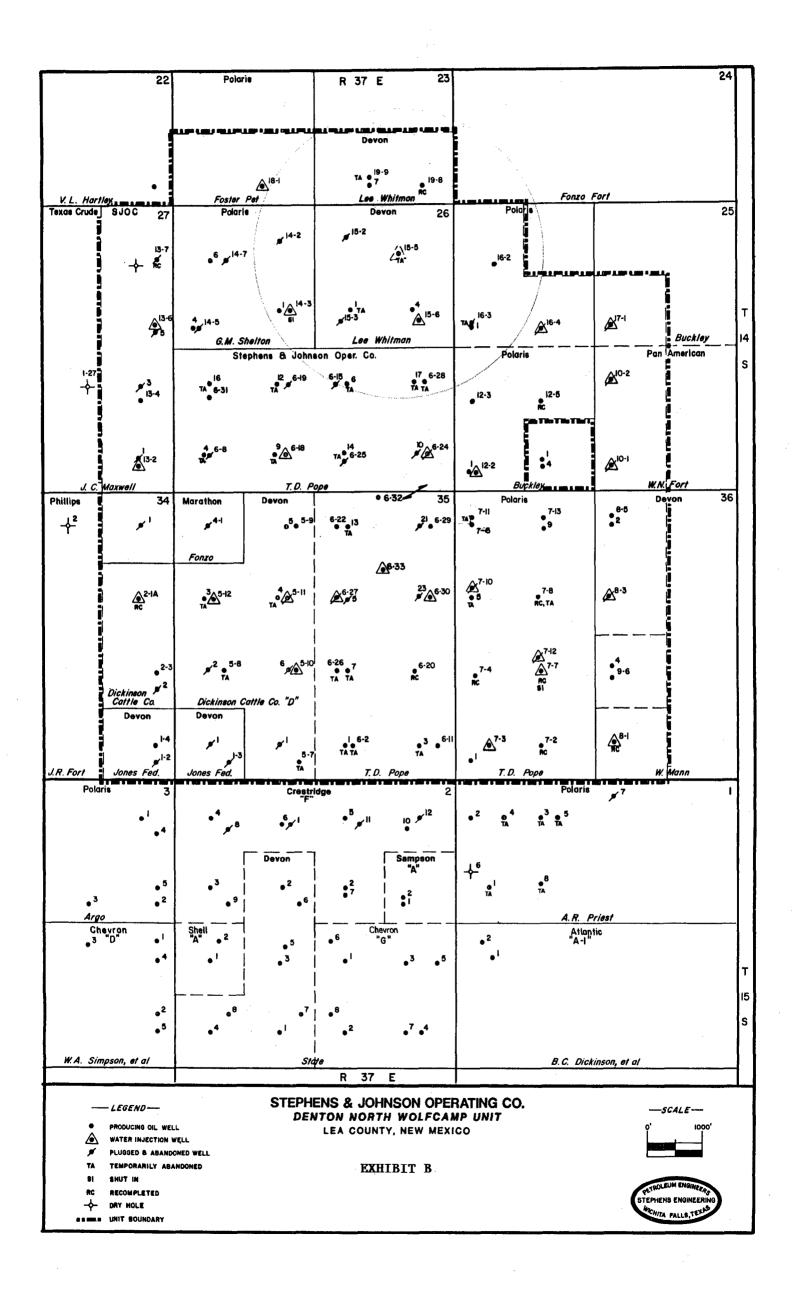

## III. WELL DATA

- A. The following well data must be submitted for each injection well covered by this application. The data must be both in tabular and schematic form and shall include:
  - (1) Lease name; Well No.: location by Section, Township, and Range; and footage location within the section.
  - (2) Each casing string used with its size, setting depth, sacks of cement used, hole size, top of cement, and how such top was determined.
  - (3) A description of the tubing to be used including its size, lining material, and setting depth.
  - (4) The name, model, and setting depth of the packer used or a description of any other seal system or assembly used.

- B. The following must be submitted for each injection well covered by this application. All items must be addressed for the initial well. Responses for additional wells need be shown only when different. Information shown on schematics need not be repeated.
  - (1) The name of the injection formation and, if applicable, the field or pool name.
  - (2) The injection interval and whether it is perforated or open-hole.
  - (3) State if the well was drilled for injection or, if not, the original purpose of the well.
  - (4) Give the depths of any other perforated intervals and detail on the sacks of cement or bridge plugs used to seal off such perforations.
  - (5) Give the depth to and name of the next higher and next lower oil or gas zone in the area of the well, if any.

Method Determined: Temp. Survey Method Determined: Temp. Survey ĥ3 Ъ3 Ъ3 Method Determined: Observed 9 5/8" @ 4768' RANGE Casing Size: 13 3/8" @ 319' 7" @ 12652' 37E Injection Interval Perforated WELL CONSTRUCTION DATA (Perforated or Open Hole; indicate which) TOWNSHIP Casing Size: 9450 Casing Size: 14S Intermediate Casing **Production Casing** Surface Casing feet to 0 0 01 SX. SX. SX. SECTION 26 Top of Cement: Surface 17 1/4" 12 1/4" 8 3/4" 8030 Top of Cement: 1290' 12660' 750 350 2350 **INJECTION WELL DATA SHEET** 9294 Top of Cement: Cemented with: Trates Squeeze w/200 Cemented with: Cemented with: Total Depth: 30-025-05/39 Hole Size: Hole Size: Denton North Wolfcamp Unit Well No. 15-5 UNIT LETTER Hole Size: EXHIBIT A ナ ちゅいとのスピ -Tec 8030' T.S. Stephens & Johnson Operating Co. -TOC 1290 T.S. +++721-,89521 12390'- 12442 2910/-,84001 12660'TD FOOTAGE LOCATION 134 ,066 % LAN ,066 P eres 4768 - 319 WELLBORE SCHEMATIC  $\widetilde{}$ L'Alter marin WELL NAME & NUMBER: 2.1 Retainer @ 9480' 2 1890 1000 + 20; C189 @ 1013 + 20; C189 @ 1013 + 20; WELL LOCATION: C18PQ12500 224 2350 sks cut 250 sks cmt. 7" Z3-35<sup>th</sup> 13 39 " 48 # 350 sks cmt. 4 %" 36 \* **OPERATOR:** Circ.