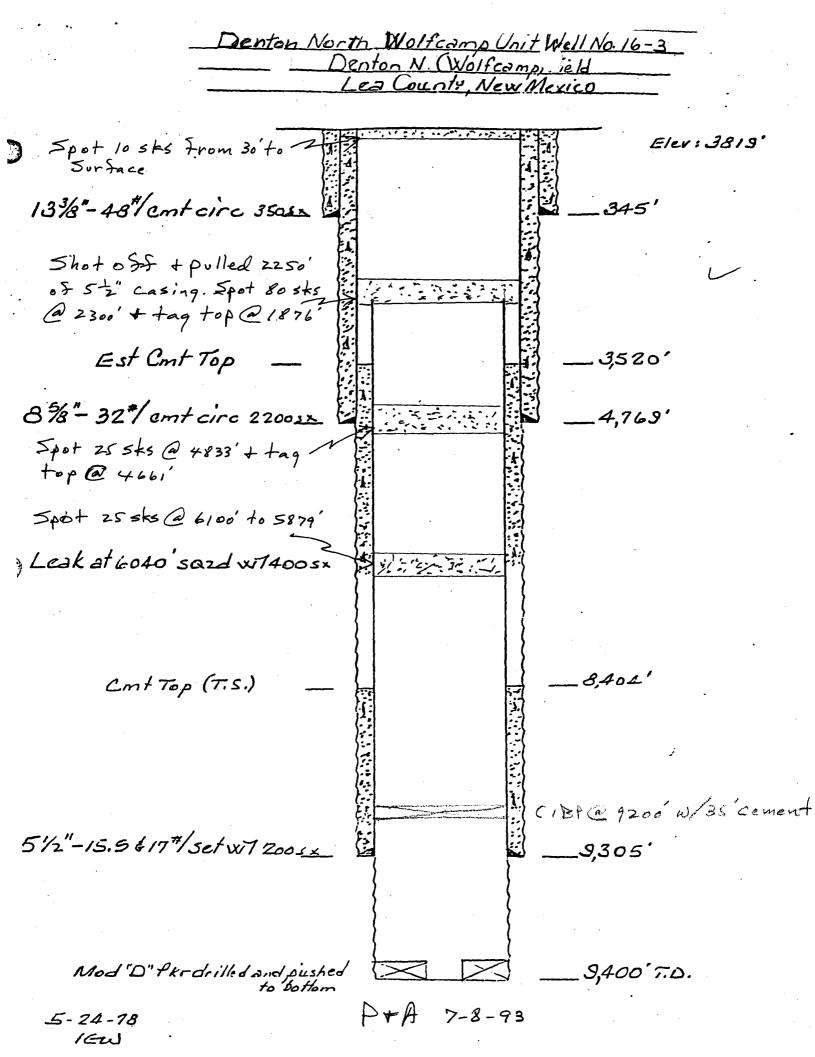

## III. WELL DATA

- A. The following well data must be submitted for each injection well covered by this application. The data must be both in tabular and schematic form and shall include:
  - (1) Lease name; Well No.: location by Section, Township, and Range; and footage location within the section.
  - (2) Each casing string used with its size, setting depth, sacks of cement used, hole size, top of cement, and how such top was determined.
  - (3) A description of the tubing to be used including its size, lining material, and setting depth.
  - (4) The name, model, and setting depth of the packer used or a description of any other seal system or assembly used.

- B. The following must be submitted for each injection well covered by this application. All items must be addressed for the initial well. Responses for additional wells need be shown only when different. Information shown on schematics need not be repeated.
  - (1) The name of the injection formation and, if applicable, the field or pool name.
  - (2) The injection interval and whether it is perforated or open-hole.
  - (3) State if the well was drilled for injection or, if not, the original purpose of the well.
  - (4) Give the depths of any other perforated intervals and detail on the sacks of cement or bridge plugs used to seal off such perforations.
  - (5) Give the depth to and name of the next higher and next lower oil or gas zone in the area of the well, if any.

Method Determined: Temp. Survey Method Determined: Temp. Survey ĥ3 Ъ3 Ъ3 Method Determined: Observed 9 5/8" @ 4768' RANGE Casing Size: 13 3/8" @ 319' 7" @ 12652' 37E Injection Interval Perforated WELL CONSTRUCTION DATA (Perforated or Open Hole; indicate which) TOWNSHIP Casing Size: 9450 Casing Size: 14S Intermediate Casing **Production Casing** Surface Casing feet to 0 0 01 SX. SX. SX. SECTION 26 Top of Cement: Surface 17 1/4" 12 1/4" 8 3/4" 8030 Top of Cement: 1290' 12660' 750 350 2350 **INJECTION WELL DATA SHEET** 9294 Top of Cement: Cemented with: Trates Squeeze w/200 Cemented with: Cemented with: Total Depth: 30-025-05/39 Hole Size: Hole Size: Denton North Wolfcamp Unit Well No. 15-5 UNIT LETTER Hole Size: EXHIBIT A ナ ちゅいとのスピ -Tec 8030' T.S. Stephens & Johnson Operating Co. -TOC 1290 T.S. +++721-,89521 12390'- 12442 2910/-,84001 12660'TD FOOTAGE LOCATION 134 ,066 % LAN ,066 P eres 4768 - 319 WELLBORE SCHEMATIC  $\widetilde{}$ L'Alter marin WELL NAME & NUMBER: 2.1 Retainer @ 9480' 2 1890 1000 + 20; C189 @ 1013 + 20; C189 @ 1013 + 20; WELL LOCATION: C18PQ12500 224 2350 sks cut 250 sks cmt. 7" Z3-35<sup>th</sup> 13 39 " 48 # 350 sks cmt. 4 %" 36 \* **OPERATOR:** Circ.