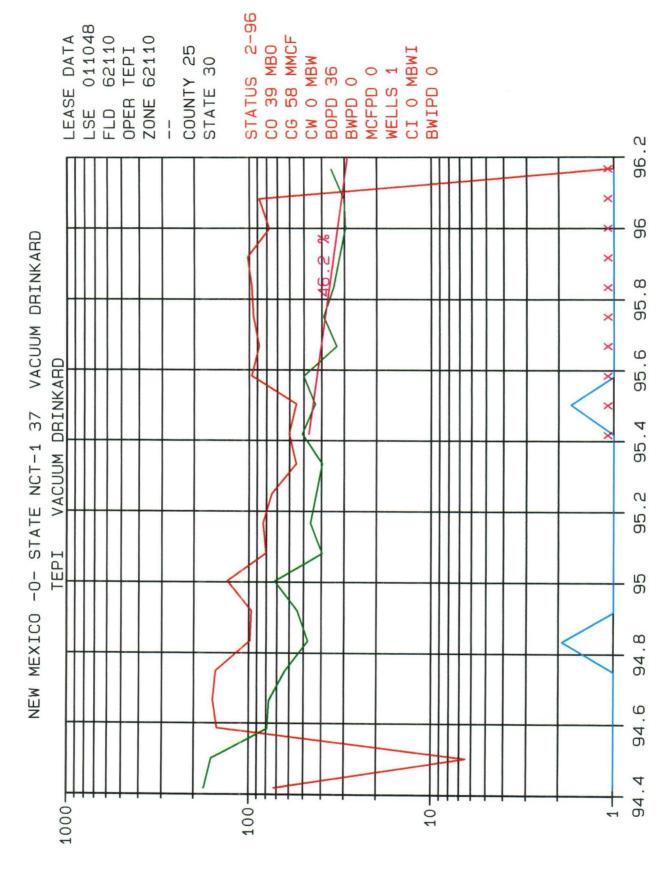

# Attachments

1. C-102 plats: A C-102 for each zone is attached

2. Production curve for each zone: A production curve for the Vacuum Drinkard is attached. However, because the Vacuum Blinebry is a new zone, the production had to be estimated from offset performance. Attached is a production curve from two Blinebry wells located in Unit letter K & L of the same section, township, and range, of the subject well. The two wells are the State "I" and the State "VB".

## APPLICATION FOR DOWNHOLE COMMINGLING

Texaco Exploration & Production Inc. Hobbs, NM 88240 205 E. Bender; New Mexico "O" State NCT-1 # 37 Lea I-36-17S-34E HE LU. - Sec - Twp - Hoe Lease County Spacing Unit Lease Types: (check 1 or more) 11048 022351 30 025 32450 Х API NO. , State OGRID NO. **Property Code** Federal (and/or) Fee The following facts are submitted in support of downhole commingling: Zones Upper Zone Lower Zone **`**..... 1. Pool Name and Pool Code Vacuum Drinkard Vacuum Blinebry 2. Top and Bottom of Pay Section (Perforations) 7503'-7918' 6396'-7162' 3. Type of production (Oil or Gas) 0i1 011 4. Method of Production (Flowing or Artificial Lift) Artificial Lift Artificial Lift a. (Current) 5. Bottomhole Pressure 8. 1490 psi 8. 2409 psi Oil Zones - Artificial Lift: Estimated Current Gas & Oil - Flowing: Measured Current b. (Original) ь. b All Gas Zones: Estimated Or Measured Original NA NA 6. Oil Gravity (<sup>°</sup>API) or Gas BTU Content 36.1° 36.7° 7. Producing or Shut-In? Producing To be completed Yes Production Marginal? (yes or no) Yes Date: New Zone Date: If Shut-In, give date and oil/gas/ water rates of last production Date: NA Rates: (See Attached) Rates: Rates: Note: For new zones with no production history, applicant shall be required to attach production estimates and supporting data If Producing, give date andoil/gas/ water rates of recent test (within 60 days) Date: Date: Date: 5/96 Rates: **Rates:** Rates: 31 BO, O BW, NA 24 hours 175 MCF, Oil: Oil Gas: 88 % 8. Fixed Percentage Allocation Formula -% for each zone Gas: Gas Oit: 45 % 12 % 55% % % 9. If allocation formula is based upon something other than current or past production, or is based upon some other method, submit attachments with supporting data and/or explaining method and providing rate projections or other required data. 10. Are all working, overriding, and royalty interests identical in all commingled zones? If not, have all working, overriding, and royalty interests been notified by certified mail? Have all offset operators been given written notice of the proposed downhole commingling? X Yes No X Yes No No Will cross-flow occur? \_\_\_\_Yes X No If yes, are fluids compatible, will the formations not be damaged, will any cross-flowed production be recovered, and will the allocation formula be reliable. X Yes \_\_\_\_No (If No, attach explanation) 11. Will cross-flow occur?