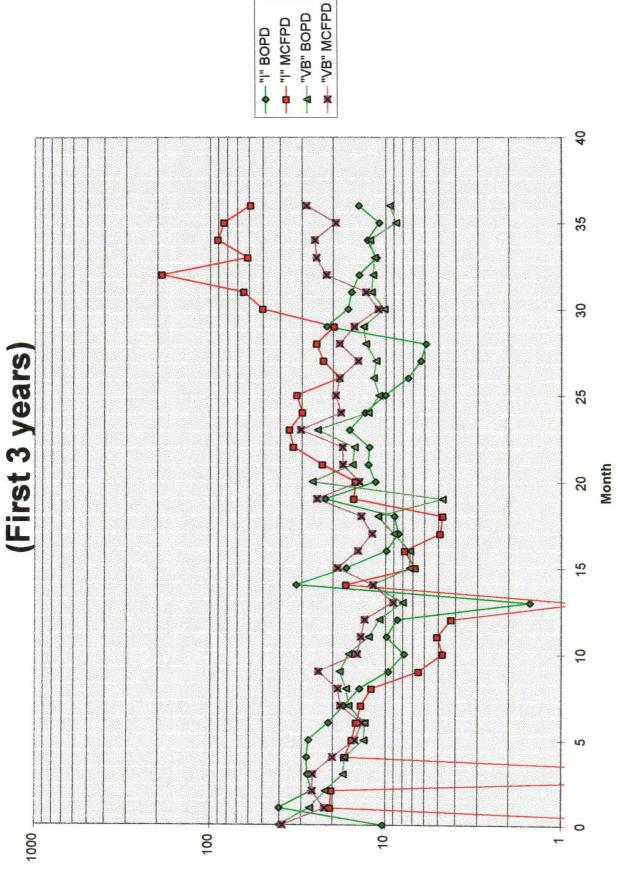

# Attachments

1. C-102 plats: A C-102 for each zone is attached

2. Production curve for each zone: A production curve for the Vacuum Drinkard is attached. However, because the Vacuum Blinebry is a new zone, the production had to be estimated from offset performance. Attached is a production curve from two Blinebry wells located in Unit letter K & L of the same section, township, and range, of the subject well. The two wells are the State "I" and the State "VB".

3. Estimated production rates: The plot described in item #2 above shows that production rates will probably begin around 40 BOPD for one month and then quickly fall to a steadier 25 BOPD. Allocation percentages for the subject well were determined using the 25 BOPD.

4. Data to support allocation method: The production plot described in item #2 above was used to estimate well performance (25 BOPD, 25 MCFPD) and determine an allocation split as follows:

| Therefore:       | Drinkard Oil - 5<br>Drinkard Gas - |          | nebry Oil - 45%<br>nebry Gas - 12 |
|------------------|------------------------------------|----------|-----------------------------------|
| TOTAL:           |                                    | 56 BOPD  | & 200 MCFPD                       |
| Vacuum<br>Vacuum |                                    | 31<br>25 | 175<br>25                         |
|                  |                                    | BOPD     | MCFPD                             |

# State "I" State "VB" Normalized Daily Production

`,

Production

.

вмьо мсььо

ворр

YEARS