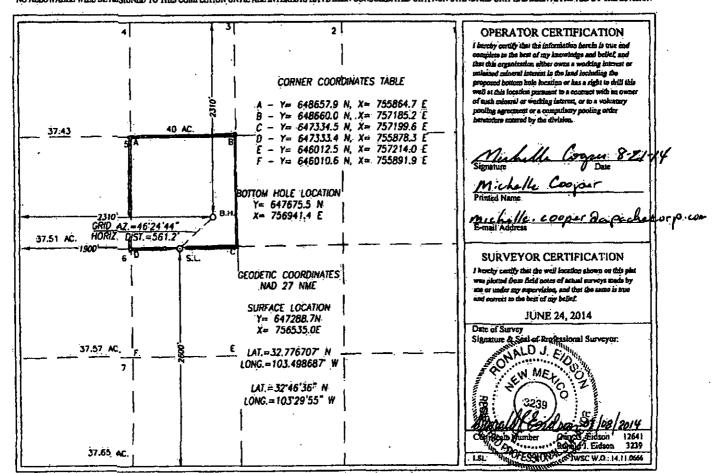

#### WELL LOCATION AND ACREAGE DEDICATION PLAT

| Property C           | 627          |               |               | W           | Property Num              |                           | ,                  | We                     | li Number<br>29   |
|----------------------|--------------|---------------|---------------|-------------|---------------------------|---------------------------|--------------------|------------------------|-------------------|
| OGRID!               | ₩о.          |               |               | APAC        | Operator Nem<br>CHE CORPO |                           |                    | 1                      | levation<br>3981° |
|                      |              |               | •             |             | Surface Locat             | ion                       |                    |                        |                   |
| UI. or lot No.<br>K. | Section<br>6 | Township.     | Range<br>35-E | Lot ldin    | Feet from the 2600        | North/South line<br>SOUTH | Feet from the 1900 | East/West line<br>WEST | County<br>LEA     |
|                      |              |               |               | Bottom Hole | Location If Diffe         | rent From Surface         |                    | ····                   |                   |
| UĽ or lol No.<br>F   | Section 6    | Township 18-S | Range<br>35-E | Lot ldn     | Feet from the 2310        | North/South line<br>NORTH | Feet from the 2310 | Enst/West line<br>WEST | County<br>LEA     |

#### WELL LOCATION AND ACREAGE DEDICATION PLAT

| 30-025-42056  | Pool Code<br>62340 |                              |    |                   |  |  |
|---------------|--------------------|------------------------------|----|-------------------|--|--|
| Property Code |                    | Property Name N STATE AC 2   | 1. | Well Number<br>29 |  |  |
| OGRID No.     |                    | Operator Name<br>CORPORATION |    |                   |  |  |
|               | Sı                 | urface Location              |    |                   |  |  |

#### OTHER POCATION

| [ | UL or lot No.                                  | Section | Township  | Range | Lot Ida | feet from the | North/South line | Feet from the | East/West line | County |
|---|------------------------------------------------|---------|-----------|-------|---------|---------------|------------------|---------------|----------------|--------|
| 1 | K                                              | 6       | 18-S      | 35-E  |         | 2600          | SOUTH            | 1900          | WEST           | LEA    |
| ١ | Bottom Hole Location If Different From Surface |         |           |       |         |               |                  |               |                |        |
| 1 | UL or lot No.                                  | Section | Township. | Range | Lot ldn | Feet from the | North/South line | Feet from the | East/West line | County |

UL or lot No. Section Township Range Lot ldn Feet from the North/South line Feet from the East/West line County

F 6 18-S 35-E 2310 NORTH 2310 WEST LEA

Dedicated Acres: Joint or Infili Consolidation Code Order No.