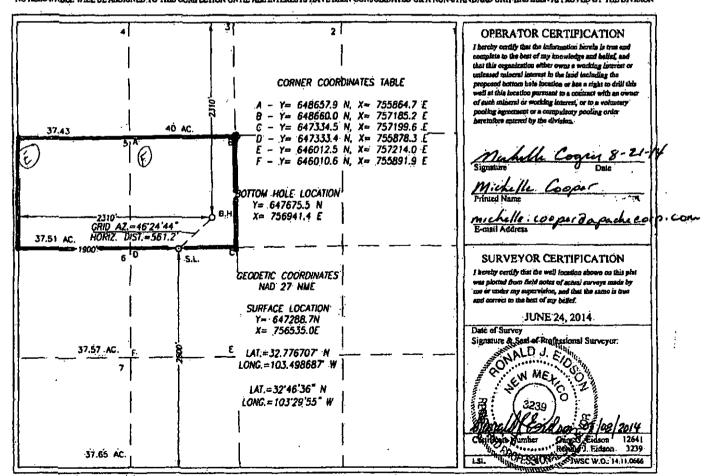

**CIAMENDED RÉPORT** 

#### WELL LOCATION AND ACREAGE DEDICATION PLAT

| Property C           | 627          |               |               | W           | Property Num              |                           | ,                  | We                     | li Number<br>29   |
|----------------------|--------------|---------------|---------------|-------------|---------------------------|---------------------------|--------------------|------------------------|-------------------|
| OGRID!               | ₩о.          |               |               | APAC        | Operator Nem<br>CHE CORPO |                           |                    | 1                      | levation<br>3981° |
|                      |              |               | •             |             | Surface Locat             | ion                       |                    |                        |                   |
| UI. or lot No.<br>K. | Section<br>6 | Township.     | Range<br>35-E | Lot ldin    | Feet from the 2600        | North/South line<br>SOUTH | Feet from the 1900 | East/West line<br>WEST | County<br>LEA     |
|                      |              |               |               | Bottom Hole | Location If Diffe         | rent From Surface         |                    | ····                   |                   |
| UĽ or lol No.<br>F   | Section 6    | Township 18-S | Range<br>35-E | Lot ldn     | Feet from the 2310        | North/South line<br>NORTH | Feet from the 2310 | Enst/West line<br>WEST | County<br>LEA     |