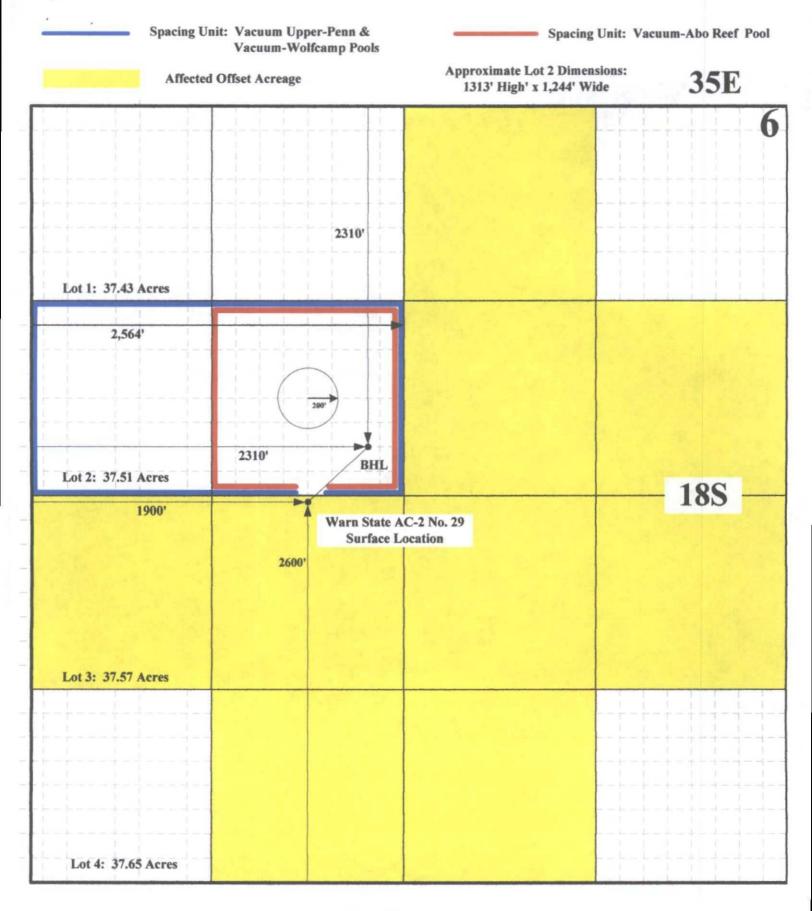

With respect to the Vacuum-Abo Reef Pool, the subject well is unorthodox because the perforated interval in the well will likely be located closer than 330 feet to the southern boundary of the spacing unit. (Please note that Lot No. 2 in Section 6 is comprised of 37.51 acres. Consequently, the dimensions of this lot are approximately 1,313 feet high and 1,244 feet wide.)

The proposed unorthodox well locations and directional drilling are necessary in order to avoid surface obstructions within the SE/4 NW/4 of Section 6.

The affected offset tracts are:

- 1) the N/2 SW/4 and SE/4 SW/4 of Section 6. There is currently no Wolfcamp or Upper-Penn development on this tract. The SE/4 SW/4 is currently developed in the Abo Reef and is operated by Apache. This tract is either operated or leased by Apache Corporation, and the working interest ownership between this tract and the drill tract is common; and
- 2) the W/2 NE/4, SE/4 NE/4, N/2 SE/4 and SW/4 SE/4 of Section 6. There is currently no Wolfcamp, Upper-Penn or Abo development on this tract. The leasehold owner of this tract is Chevron U.S.A., Inc.

Notice of this application is being provided to Chevron U.S.A., Inc. in accordance with Division rules.

Attached is a Form C-102 for the Warn State AC 2 No. 29 showing the dedicated acreage in the Vacuum-Abo Reef, Vacuum-Wolfcamp and Vacuum Upper Penn Pools. Also attached is a map showing the surface and bottomhole well locations, proposed spacing units, and affected offset acreage.