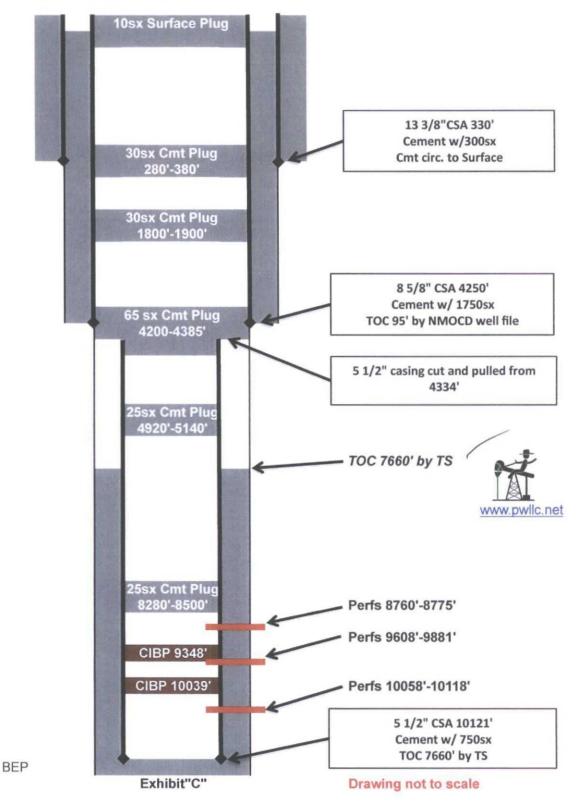

| Pre-Ongard | 3002520677 | I-9-11S-33E  | 10217                 | Plugged 🗸    |

10 well located in 0.5 mile area of review

2 wells do not penetrate the disposal interval

Exhiibt "C"

gwells -**B** active -& 5 K P&A



www.pwilc.net

Hissom State # 1 Unit Letter F, Section 15, T11S, R33E Lea County, New Mexico Pre-ongard well and operator



API 30-025-20158

FCS Com # 1API 30-025-22184Unit Letter D, Section 15, T11S, R33ELea County, New MexicoPre-ongard well and operator







JP Collier 4Y

API 30-025-22133

Unit Letter G, Section 10, T11S, R33E Lea County, New Mexico



## JP Collier

API 30-025-00996

Unit Letter F, Section 10, T11S, R33E Lea County, New Mexico



State F # 1API 30-025-00995Unit Letter K, Section 10, T11S, R33ELea County, New MexicoPre-Ongard well and operator



TPA State #1

API 30-025-21868

Unit Letter J, Section 10, T11S, R33E Lea County, New Mexico



#### Hissom A State # 1

API 30-025-20677

Unit Letter I, Section 9, T11S, R33E Lea County, New Mexico Pre-ongard well and operator



## 06 SWD,L.L.C. State AK SWD #1 30-025-21800 Water analysis Data obtained from Go-Tech

## Stawn Produced Water

| API<br>30-025-34073 | TDS<br>72615 | Chlorides<br>45588 |                     |          |  |
|---------------------|--------------|--------------------|---------------------|----------|--|
|                     | -            | Poss               | ible disposed fluid | <u> </u> |  |
|                     | TDS          | Chlorides          | Formation           |          |  |
| 30-025-01820        | 40992        | 23533              | Devonian