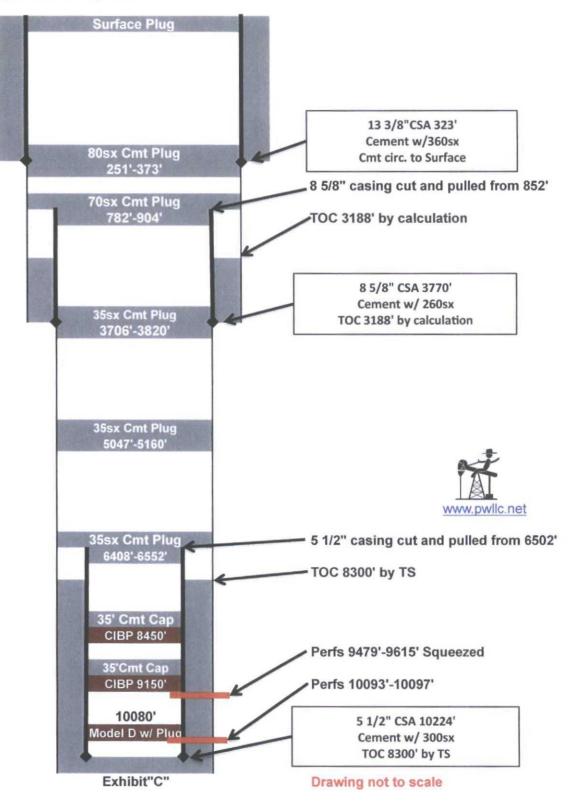

e-Ongard | 4      | Pre-Ongard | 3002522114 | G-10-11S-33E | 1006 Jul<br>10200 Jul | Plugged / NA |
| 7  | Pre-Ongard | 1      | Pre-Ongard | 3002522086 | B-15-11S-33E | 10200 00              | Plugged      |
| 8  | Pre-Ongard | 1      | Pre-Ongard | 3002522184 | D-15-11S-33E | 10258 🖓               | Plugged      |
| 9  | Pre-Ongard | 1      | Pre-Ongard | 3002520158 | F-15-11S-33E | 10224                 | Plugged      |
| 10 | Pre-Ongard | 1      | Pre-Ongard | 3002520677 | I-9-11S-33E  | 10217                 | Plugged 🗸    |

10 well located in 0.5 mile area of review

2 wells do not penetrate the disposal interval

Exhiibt "C"

gwells -**B** active -& 5 K P&A



www.pwilc.net

Hissom State # 1 Unit Letter F, Section 15, T11S, R33E Lea County, New Mexico Pre-ongard well and operator



API 30-025-20158

FCS Com # 1API 30-025-22184Unit Letter D, Section 15, T11S, R33ELea County, New MexicoPre-ongard well and operator







JP Collier 4Y

API 30-025-22133

Unit Letter G, Section 10, T11S, R33E Lea County, New Mexico



## JP Collier

API 30-025-00996

Unit Letter F, Section 10, T11S, R33E Lea County, New Mexico



State F # 1API 30-025-00995Unit Letter K, Section 10, T11S, R33ELea County, New MexicoPre-Ongard well and operator



TPA State #1

API 30-025-21868

Unit Letter J, Section 10, T11S, R33E Lea County, New Mexico



#### Hissom A State # 1

API 30-025-20677

Unit Letter I, Section 9, T11S, R33E Lea County, New Mexico Pre-ongard well and operator



## 06 SWD,L.L.C. State AK SWD #1 30-025-21800 Water analysis Data obtained from Go-Tech

## Stawn Produced Water

|