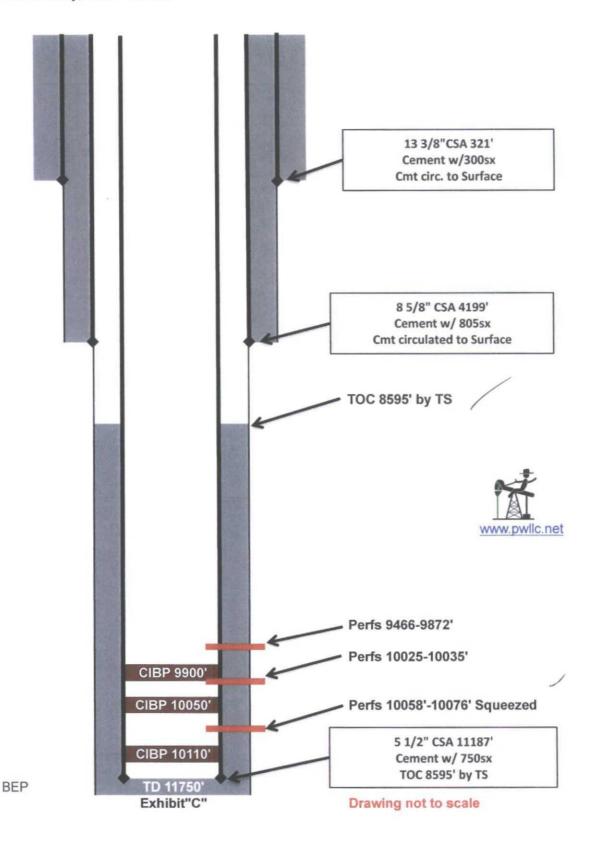

d | 1      | Pre-Ongard | 3002520158 | F-15-11S-33E | 10224                 | Plugged      |
| 10 | Pre-Ongard | 1      | Pre-Ongard | 3002520677 | I-9-11S-33E  | 10217                 | Plugged 🗸    |

10 well located in 0.5 mile area of review

2 wells do not penetrate the disposal interval

Exhiibt "C"

gwells -**B** active -& 5 K P&A



www.pwilc.net

Hissom State # 1 Unit Letter F, Section 15, T11S, R33E Lea County, New Mexico Pre-ongard well and operator



API 30-025-20158

FCS Com # 1API 30-025-22184Unit Letter D, Section 15, T11S, R33ELea County, New MexicoPre-ongard well and operator







JP Collier 4Y

API 30-025-22133

Unit Letter G, Section 10, T11S, R33E Lea County, New Mexico



## JP Collier

API 30-025-00996

Unit Letter F, Section 10, T11S, R33E Lea County, New Mexico



State F # 1API 30-025-00995Unit Letter K, Section 10, T11S, R33ELea County, New MexicoPre-Ongard well and operator



TPA State #1

API 30-025-21868

Unit Letter J, Section 10, T11S, R33E Lea County, New Mexico



#### Hissom A State # 1

API 30-025-20677

Unit Letter I, Section 9, T11S, R33E Lea County, New Mexico Pre-ongard well and operator



## 06 SWD,L.L.C. State AK SWD #1 30-025-21800 Water analysis Data obtained from Go-Tech

## Stawn Produced Water

| API<br>30-025-34073 | TDS<br>72615 | Chlorides<br>45588 |                     |          |  |
|---------------------|--------------|--------------------|---------------------|----------|--|
|                     | -            | Poss               | ible disposed fluid | <u> </u> |  |
|                     | TDS          | Chloride