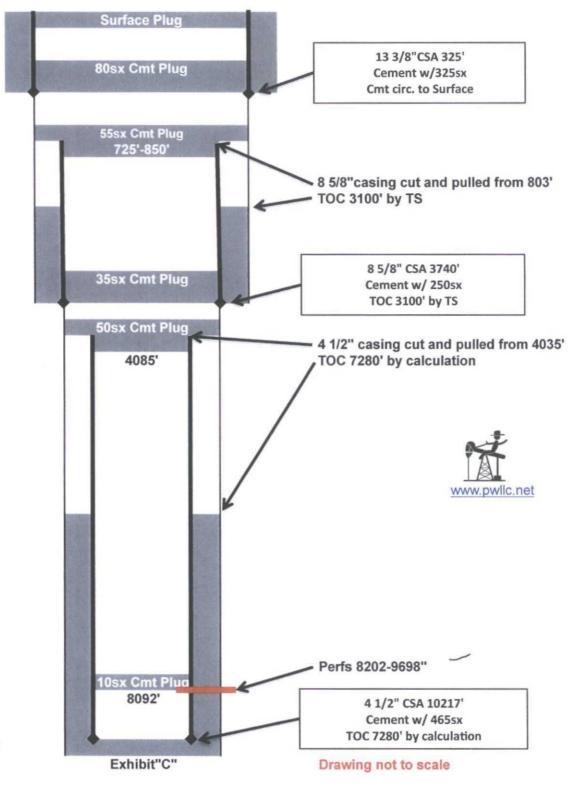

ilc.net

Hissom State # 1 Unit Letter F, Section 15, T11S, R33E Lea County, New Mexico Pre-ongard well and operator



API 30-025-20158

FCS Com # 1API 30-025-22184Unit Letter D, Section 15, T11S, R33ELea County, New MexicoPre-ongard well and operator







JP Collier 4Y

API 30-025-22133

Unit Letter G, Section 10, T11S, R33E Lea County, New Mexico



## JP Collier

API 30-025-00996

Unit Letter F, Section 10, T11S, R33E Lea County, New Mexico



State F # 1API 30-025-00995Unit Letter K, Section 10, T11S, R33ELea County, New MexicoPre-Ongard well and operator



TPA State #1

API 30-025-21868

Unit Letter J, Section 10, T11S, R33E Lea County, New Mexico



#### Hissom A State # 1

API 30-025-20677

Unit Letter I, Section 9, T11S, R33E Lea County, New Mexico Pre-ongard well and operator



## 06 SWD,L.L.C. State AK SWD #1 30-025-21800 Water analysis Data obtained from Go-Tech

## Stawn Produced Water

| API<br>30-025-34073 | TDS<br>72615 | Chlorides<br>45588 |                     |          |  |
|---------------------|--------------|--------------------|---------------------|----------|--|
|                     | -            | Poss               | ible disposed fluid | <u> </u> |  |
|                     | TDS          | Chlorides          | Formation           |          |  |
| 30-025-01820        | 40992        | 23533              | Devonian            |          |  |
| 30-025-01825        | 88019        | 53350              | Penn                |          |  |
| 30-025-01827        | 45828        | 26600              | Penn                |          |  |
| 30-025-010