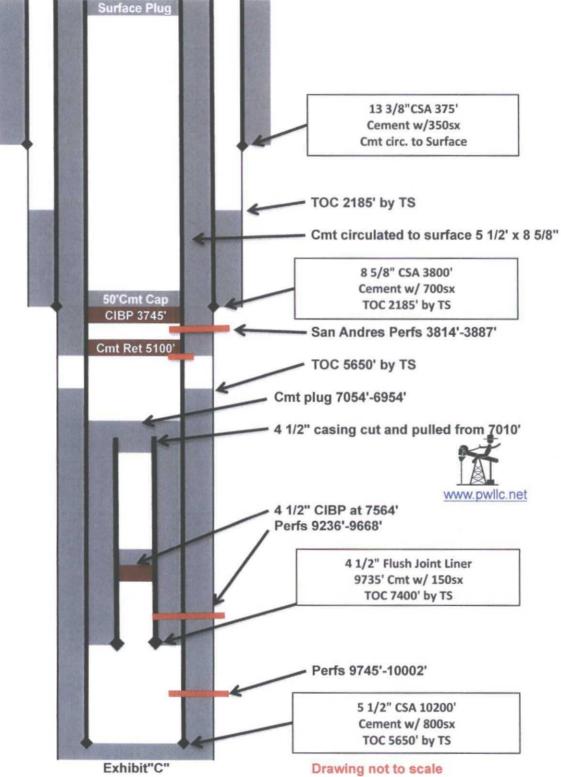

## 06 SWD, L.L.C. State AK SWD # 1 API # 30-025-21800 660 FSL x 1980 FWL Unit Letter "N", Section 10, T11S, R33E NMPM Lea County, New Mexico

## <u>Well Data</u>

## Data obtained from records maintained by NMOCD

Spud 7/2/1966 by Texas Pacific Oil Company as Pennsylvania test.

13 3/8" 48# casing set at 368 feet in 17 ½"hole. Cemented with 425 sacks cement. Cement circulated to surface.

8 5/8" 24# & 32# casing set at 3777 feet in 11"hole. Cemented with 700 sacks cement. Cement circulated to surface.

5 <sup>1</sup>/<sub>2</sub>" 15.50# & 17# casing set at 10200 feet in 7 7/8" hole. Cemented with 525 sacks cement. Top of cement at 7865 feet by temperature survey

Perforations 9500 feet to 10151 feet

Well converted to salt water disposal 8/13/1994 per SWD-558

Exhibit "A"