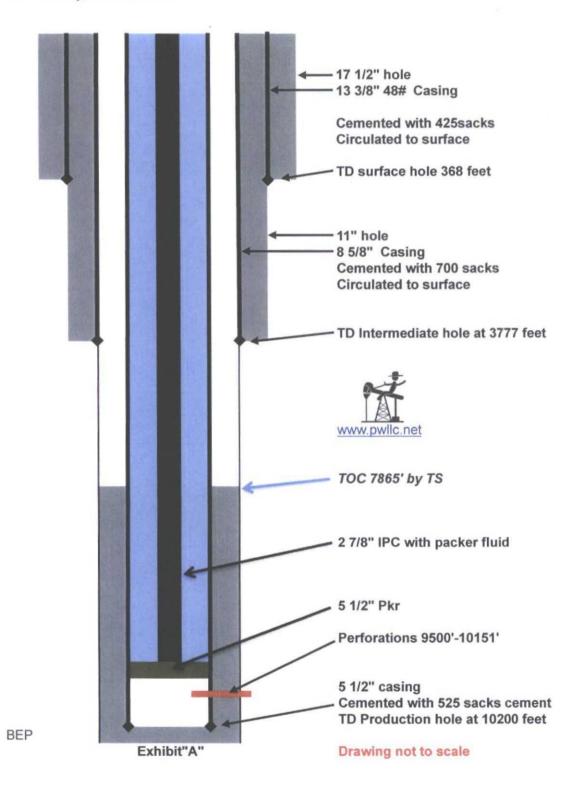

## 06 SWD, L.L.C. State AK SWD # 1 API # 30-025-21800 660 FSL x 1980 FWL Unit Letter "N", Section 10, T11S, R33E NMPM Lea County, New Mexico

## <u>Well Data</u>

## Data obtained from records maintained by NMOCD

Spud 7/2/1966 by Texas Pacific Oil Company as Pennsylvania test.

13 3/8" 48# casing set at 368 feet in 17 ½"hole. Cemented with 425 sacks cement. Cement circulated to surface.

8 5/8" 24# & 32# casing set at 3777 feet in 11"hole. Cemented with 700 sacks cement. Cement circulated to surface.

5 <sup>1</sup>/<sub>2</sub>" 15.50# & 17# casing set at 10200 feet in 7 7/8" hole. Cemented with 525 sacks cement. Top of cement at 7865 feet by temperature survey

Perforations 9500 feet to 10151 feet

Well converted to salt water disposal 8/13/1994 per SWD-558

Exhibit "A"