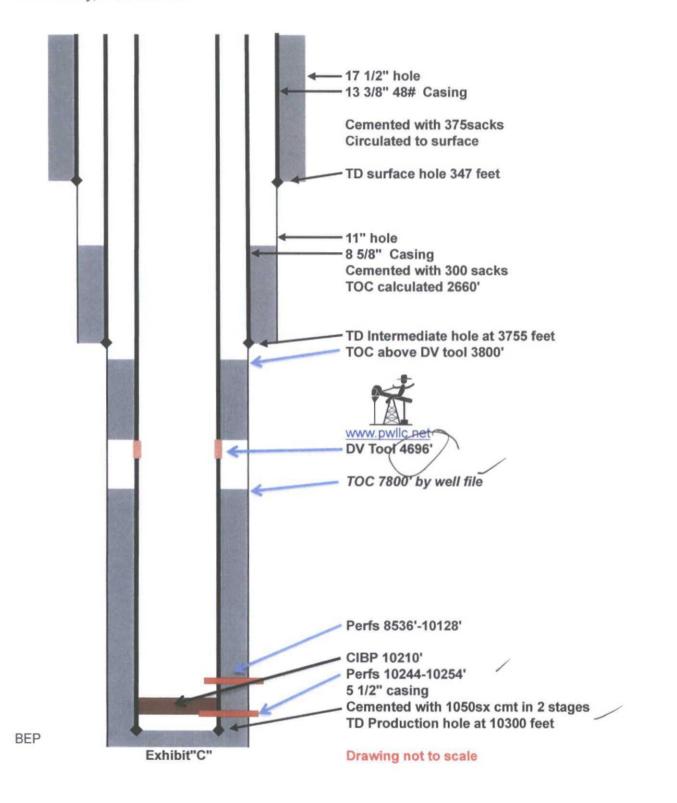

## Data obtained from records maintained by NMOCD

Spud 7/2/1966 by Texas Pacific Oil Company as Pennsylvania test.

13 3/8" 48# casing set at 368 feet in 17 ½"hole. Cemented with 425 sacks cement. Cement circulated to surface.

8 5/8" 24# & 32# casing set at 3777 feet in 11"hole. Cemented with 700 sacks cement. Cement circulated to surface.

5 <sup>1</sup>/<sub>2</sub>" 15.50# & 17# casing set at 10200 feet in 7 7/8" hole. Cemented with 525 sacks cement. Top of cement at 7865 feet by temperature survey

Perforations 9500 feet to 10151 feet

Well converted to salt water disposal 8/13/1994 per SWD-558

Exhibit "A"