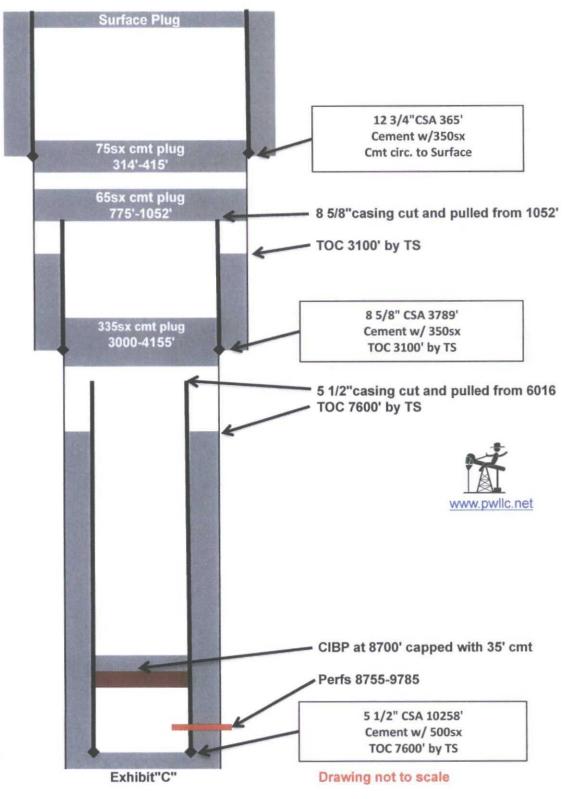

ard | 3002522086 | B-15-11S-33E | 10200 00              | Plugged      |
| 8  | Pre-Ongard | 1      | Pre-Ongard | 3002522184 | D-15-11S-33E | 10258 🖓               | Plugged      |
| 9  | Pre-Ongard | 1      | Pre-Ongard | 3002520158 | F-15-11S-33E | 10224                 | Plugged      |
| 10 | Pre-Ongard | 1      | Pre-Ongard | 3002520677 | I-9-11S-33E  | 10217                 | Plugged 🗸    |

10 well located in 0.5 mile area of review

2 wells do not penetrate the disposal interval

Exhiibt "C"

gwells -**B** active -& 5 K P&A



www.pwilc.net

Hissom State # 1 Unit Letter F, Section 15, T11S, R33E Lea County, New Mexico Pre-ongard well and operator



API 30-025-20158

FCS Com # 1API 30-025-22184Unit Letter D, Section 15, T11S, R33ELea County, New MexicoPre-ongard well and operator







JP Collier 4Y

API 30-025-22133

Unit Letter G, Section 10, T11S, R33E Lea County, New Mexico



## JP Collier

API 30-025-00996

Unit Letter F, Section 10, T11S, R33E Lea County, New Mexico



State F # 1API 30-025-00995Unit Letter K, Section 10, T11S, R33ELea County, New MexicoPre-Ongard well and operator



TPA State #1

API 30-025-21868

Unit Letter J, Section 10, T11S, R33E Lea County, New Mexico



#### Hissom A State # 1

API 30-025-20677

Unit Letter I, Section 9, T11S, R33E Lea County, New Mexico Pre-ongard well and operator



## 06 SWD,L.L.C. State AK SWD #1 30-025-21800 Water analysis Data obtained from Go-Tech

## Stawn Produced Water

| API<br>30-025-34073 | TDS<br>72615 | Chlorides<br>45588 |                     |          |  |
|---------------------|--------------|---