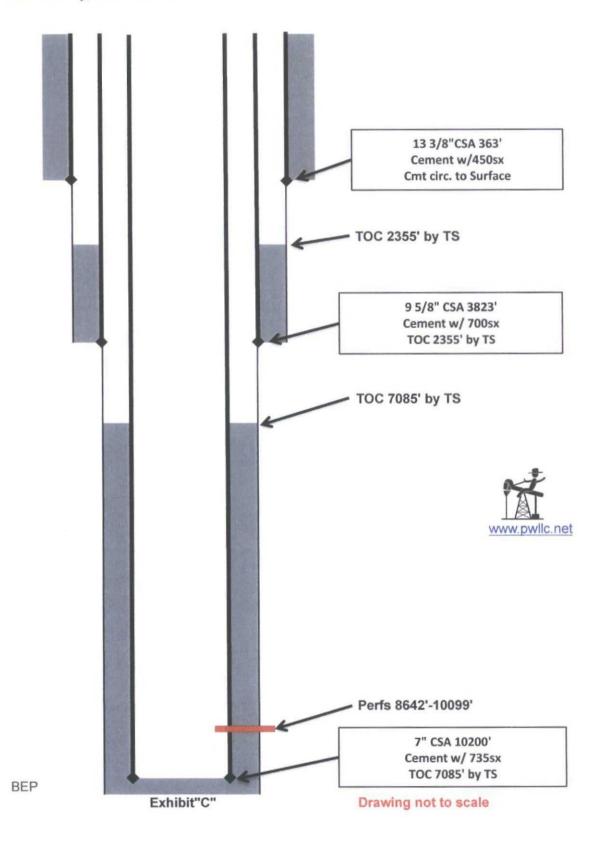

Pre-Ongard | 3002522184 | D-15-11S-33E | 10258 🖓               | Plugged      |
| 9  | Pre-Ongard | 1      | Pre-Ongard | 3002520158 | F-15-11S-33E | 10224                 | Plugged      |
| 10 | Pre-Ongard | 1      | Pre-Ongard | 3002520677 | I-9-11S-33E  | 10217                 | Plugged 🗸    |

10 well located in 0.5 mile area of review

2 wells do not penetrate the disposal interval

Exhiibt "C"

gwells -**B** active -& 5 K P&A



www.pwilc.net

Hissom State # 1 Unit Letter F, Section 15, T11S, R33E Lea County, New Mexico Pre-ongard well and operator



API 30-025-20158

FCS Com # 1API 30-025-22184Unit Letter D, Section 15, T11S, R33ELea County, New MexicoPre-ongard well and operator







JP Collier 4Y

API 30-025-22133

Unit Letter G, Section 10, T11S, R33E Lea County, New Mexico



## JP Collier

API 30-025-00996

Unit Letter F, Section 10, T11S, R33E Lea County, New Mexico



State F # 1API 30-025-00995Unit Letter K, Section 10, T11S, R33ELea County, New MexicoPre-Ongard well and operator



TPA State #1

API 30-025-21868

Unit Letter J, Section 10, T11S, R33E Lea County, New Mexico



#### Hissom A State # 1

API 30-025-20677

Unit Letter I, Section 9, T11S, R33E Lea County, New Mexico Pre-ongard well and operator



## 06 SWD,L.L.C. State AK SWD #1 30-025-21800 Water analysis Data obtained from Go-Tech

## Stawn Produced Water

| API<br>30-025-34073 | TDS<br>72615 | Chlorides<br>45588 |                     |          |  |
|---------------------|--------------|--------------------|---------------------|----------|--|
|                     | -            | Poss