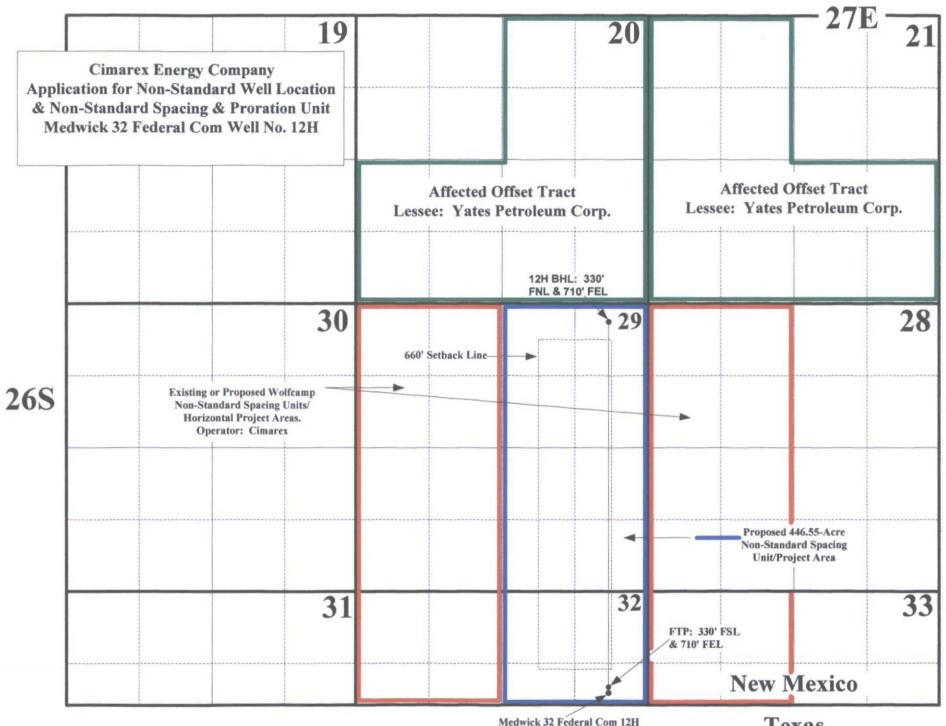

2. For a 446.55-Acre Non-Standard Spacing Unit/Horizontal Project Area comprising the E/2 of Section 29 and Units A & B and Lots 1 & 2 (NE/4 equivalent) of Irregular Section 32, both in Township 26 South, Range 27 East.

In addition to the currently proposed non-standard spacing unit, Cimarex will propose additional non-standard Wolfcamp spacing units comprising: i) the W/2 of Section 29 and Units C & D and Lot 3 & 4 (NW/4 equivalent) of Irregular Section 32; and ii) the W/2 of Section 28 and Units C & D and Lots 3 & 4 (NW/4 equivalent) of Irregular Section 33 (See Attached Plat).

Affected Offset Acreage-Unorthodox Well Location: The affected offset tracts with regards to the proposed unorthodox well location are: i) the S/2 & NE/4 of Section 20 and S/2 & NW/4 of Section 21, both in Township 26 South, Range 27 East, NMPM. There is currently no Wolfcamp development within the affected offset tracts. The leasehold owner of these affected offset tracts is Yates Petroleum Corporation. In accordance with Division rules, Yates Petroleum Corporation will be provided notice of this application.

Affected Offset Acreage-Non-Standard Spacing Unit: Division Rule 19.15.4.12(A)(3) requires that notice for non-standard proration units be provided to "owners of interest in the mineral estate to be excluded from the proration unit in the quarter-quarter section for 40-acre pools or formations, the one-half quarter section for 80-acre pools or formations, the quarter section for 160-acre pools or formations, the half section for 320-acre pools or formations or section for 640-acre pools or formations in which the non-standard unit is located". As shown on the attached plat, and as previously stated in this application, all acreage in Section 29 and Irregular Section 32 will ultimately be included in one of two horizontal Wolfcamp Project Areas operated by Cimarex. Also shown on the attached plat are other Wolfcamp spacing units that directly

Attached is a Form C-102 showing the proposed surface and bottomhole well locations and proposed non-standard spacing unit. Please note that there are currently no other Wolfcamp producing wells within the proposed non-standard spacing unit, although Cimarex anticipates that additional Wolfcamp wells will be drilled at a later time. Also attached is a map showing the offset tracts affected by the unorthodox well location and other existing or proposed Wolfcamp spacing units/horizontal project areas directly offsetting the proposed non-standard spacing unit.