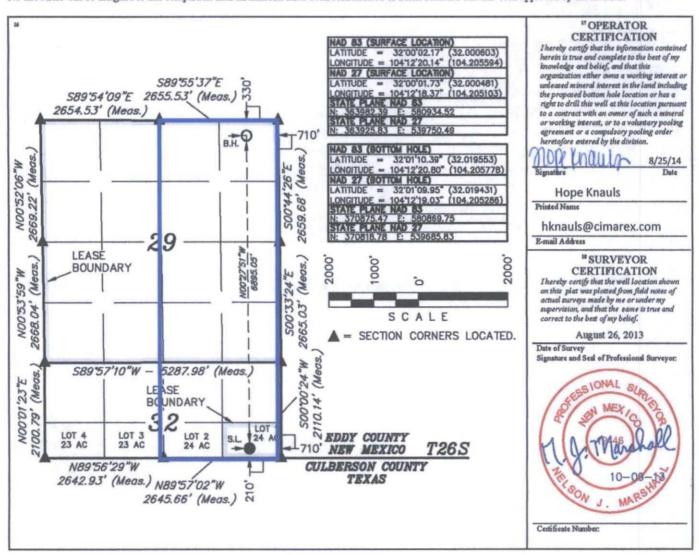

Medwick 32 Federal Com No. 12H (API No. 30-015-42150)

Surface Location: 210' FSL & 710' FEL (Lot 1) Section 32 First Take Point: 330' FSL & 710' FEL (Lot 1) Section 32

Bottomhole Location: 330' FNL & 710' FEL (Unit A) Section 29

2. For a 446.55-Acre Non-Standard Spacing Unit/Horizontal Project Area comprising the E/2 of Section 29 and Units A & B and Lots 1 & 2 (NE/4 equivalent) of Irregular Section 32, both in Township 26 South, Range 27 East.

The attached plat shows that Section 32 is an irregular section whose southern boundary is the New Mexico/Texas State Line. This section is comprised of four standard 40-acre units (Units A, B, C & D) and four non-standard lots (Lots 1-4) that each comprise approximately 24 acres.

Attached is a Form C-102 showing the proposed surface and bottomhole well locations and proposed non-standard spacing unit. Please note that there are currently no other Wolfcamp producing wells within the proposed non-standard spacing unit, although Cimarex anticipates that additional Wolfcamp wells will be drilled at a later time. Also attached is a map showing the offset tracts affected by the unorthodox well location and other existing or proposed Wolfcamp spacing units/horizontal project areas directly offsetting the proposed non-standard spacing unit.