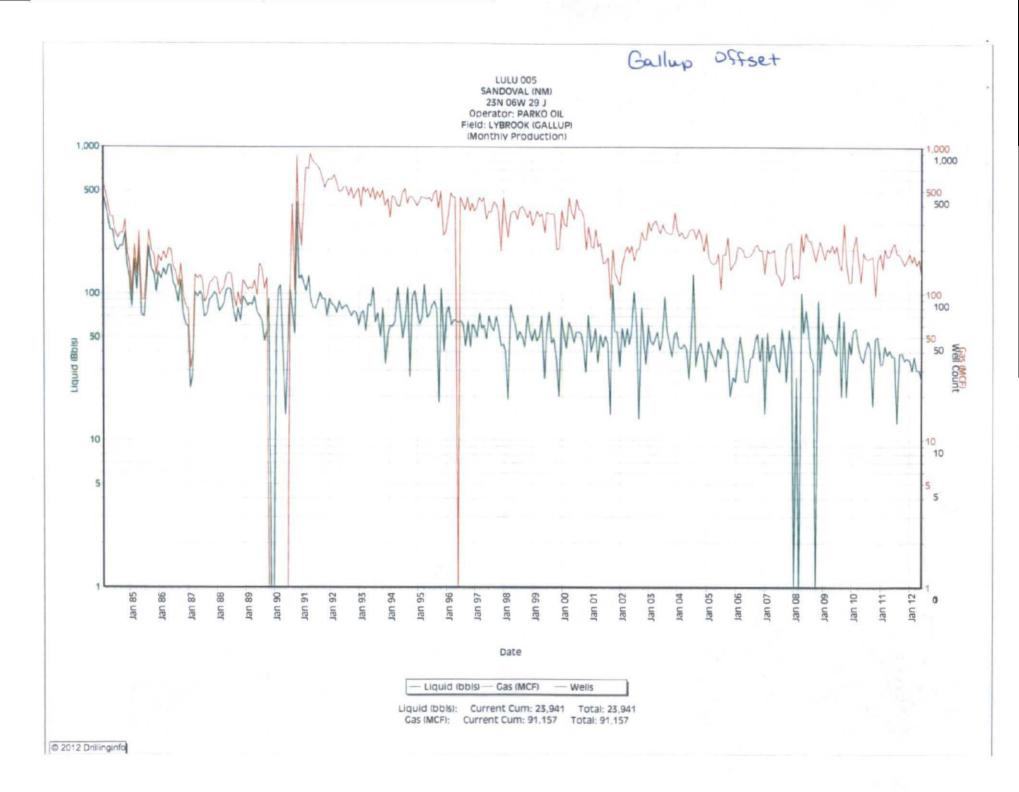

NMOCD Reference Case No. applicable to this well:

Attachments:

C-102 for each zone to be commingled showing its spacing unit and acreage dedication. Production curve for each zone for at least one year. (If not available, attach explanation.) For zones with no production history, estimated production rates and supporting data. Data to support allocation method or formula.