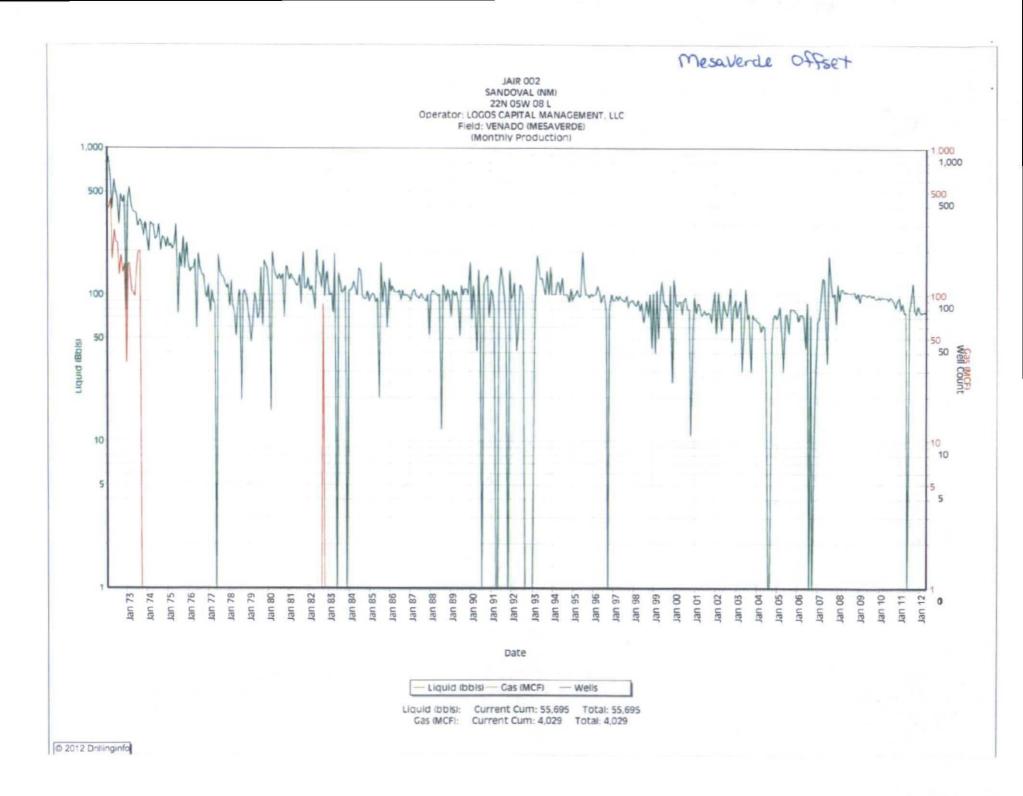

NMOCD Reference Case No. applicable to this well:

Attachments:

C-102 for each zone to be commingled showing its spacing unit and acreage dedication. Production curve for each zone for at least one year. (If not available, attach explanation.) For zones with no production history, estimated production rates and supporting data. Data to support allocation method or formula.