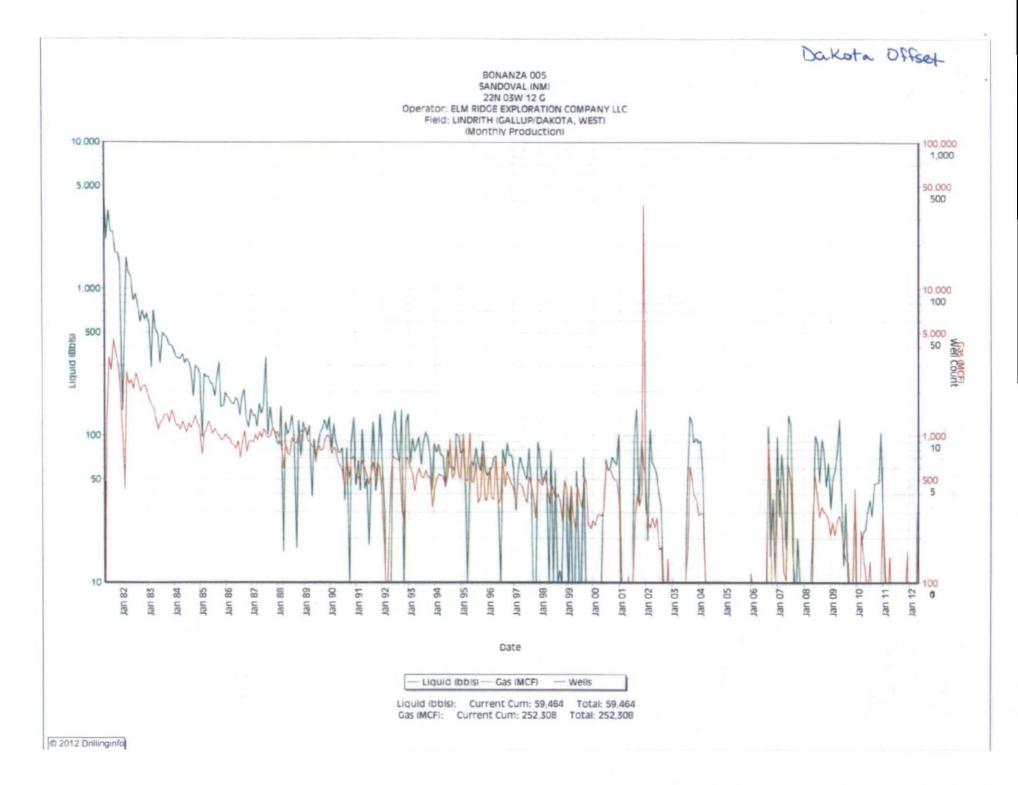

NMOCD Reference Case No. applicable to this well:

Attachments:

C-102 for each zone to be commingled showing its spacing unit and acreage dedication. Production curve for each zone for at least one year. (If not available, attach explanation.) For zones with no production history, estimated production rates and supporting data. Data to support allocation method or formula.