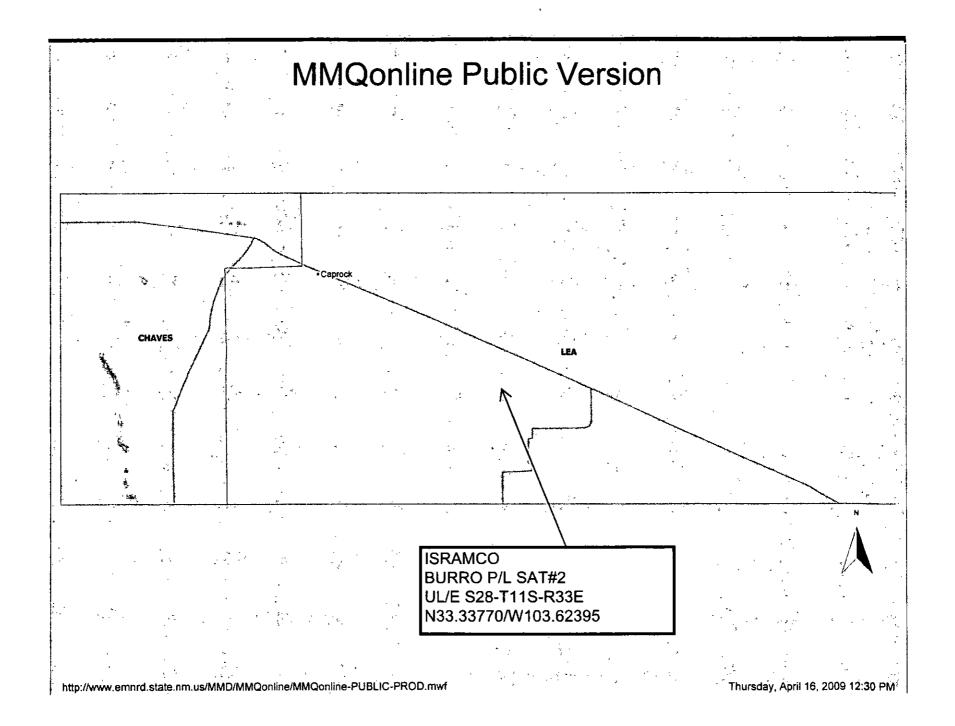

á

1.

State of New Mexico Energy Minerals and Natural Resources Department Oil Conservation Division 1220 South St. Francis Dr. Santa Fe, NM 87505

| 1625 N. French Dr., Hobbs, NM 88240<br><u>District II</u><br>1301 V. Grand Avenue, Artesia, NM 88210<br><u>District III</u><br>1000 Rio Brazos Road, Aztec, NM 87410<br><u>District IV</u><br>1220 S. St. Francis Dr., Santa Fe, NM 87505 | Energy Minerals and Natural Resources<br>Department<br>Oil Conservation Division<br>1220 South St. Francis Dr.<br>Santa Fe, NM 87505                                                                                          | For temporary pits, closed-loop systems, and<br>below-grade tanks, submit to the appropriate<br>NMOCD District Office.<br>For permanent pits and exceptions submit to<br>the Santa Fe Environmental Bureau office and<br>provide a copy to the appropriate NMOCD<br>District Office. |
|-------------------------------------------------------------------------------------------------------------------------------------------------------------------------------------------------------------------------------------------|-------------------------------------------------------------------------------------------------------------------------------------------------------------------------------------------------------------------------------|--------------------------------------------------------------------------------------------------------------------------------------------------------------------------------------------------------------------------------------------------------------------------------------|
| <u>Pit, C</u>                                                                                                                                                                                                                             | Closed-Loop System, Below-Grade 7                                                                                                                                                                                             | <u>Fank, or</u>                                                                                                                                                                                                                                                                      |
| Proposed Alte                                                                                                                                                                                                                             | ernative Method Permit or Closure F                                                                                                                                                                                           | Plan Application                                                                                                                                                                                                                                                                     |
| Closu                                                                                                                                                                                                                                     | it of a pit, closed-loop system, below-grade tank, o<br>re of a pit, closed-loop system, below-grade tank,<br>fication to an existing permit<br>re plan only submitted for an existing permitted or<br>sed alternative method | or proposed alternative method                                                                                                                                                                                                                                                       |
| Instructions: Please submit one application                                                                                                                                                                                               | ation (Form C-144) per individual pit, closed-loop syste                                                                                                                                                                      | em, below-grade tank or alternative request                                                                                                                                                                                                                                          |
| Please be advised that approval of this request does n<br>environment. Nor does approval relieve the operator                                                                                                                             | ot relieve the operator of liability should operations result i<br>of its responsibility to comply with any other applicable go                                                                                               | n pollution of surface water, ground water or the                                                                                                                                                                                                                                    |
| I. Operator: Jay Management Co., LLC                                                                                                                                                                                                      | OGRID #:                                                                                                                                                                                                                      | 247692                                                                                                                                                                                                                                                                               |
| Address:4801 Woodway Suite 100E Hous                                                                                                                                                                                                      | ston, TX 77056                                                                                                                                                                                                                |                                                                                                                                                                                                                                                                                      |
|                                                                                                                                                                                                                                           |                                                                                                                                                                                                                               |                                                                                                                                                                                                                                                                                      |
|                                                                                                                                                                                                                                           | OCD Permit Number:                                                                                                                                                                                                            |                                                                                                                                                                                                                                                                                      |
|                                                                                                                                                                                                                                           | Township <u>11S</u> Range <u>33E</u>                                                                                                                                                                                          |                                                                                                                                                                                                                                                                                      |
|                                                                                                                                                                                                                                           | 70NLongitude103.62395W                                                                                                                                                                                                        |                                                                                                                                                                                                                                                                                      |
| Surface Owner: 🔲 Federal X State 🗌 Private                                                                                                                                                                                                | Tribal Trust or Indian Allotment                                                                                                                                                                                              |                                                                                                                                                                                                                                                                                      |
| 2,                                                                                                                                                                                                                                        |                                                                                                                                                                                                                               |                                                                                                                                                                                                                                                                                      |
| X Pit: Subsection F or G of 19.15.17.11 NMA                                                                                                                                                                                               | AC                                                                                                                                                                                                                            |                                                                                                                                                                                                                                                                                      |
| Temporary: 🔲 Drilling 🔲 Workover                                                                                                                                                                                                          |                                                                                                                                                                                                                               |                                                                                                                                                                                                                                                                                      |
| X Permanent 🗋 Emergency 🔲 Cavitation 🔲                                                                                                                                                                                                    | P&A                                                                                                                                                                                                                           |                                                                                                                                                                                                                                                                                      |
| X Lined Unlined Liner type: Thickness                                                                                                                                                                                                     | 40 mil 🗌 LLDPE X HDPE 🗌 PVC 🗌 C                                                                                                                                                                                               | Other                                                                                                                                                                                                                                                                                |
| String-Reinforced                                                                                                                                                                                                                         |                                                                                                                                                                                                                               |                                                                                                                                                                                                                                                                                      |
| Liner Seams: X Welded [] Factory [] Other                                                                                                                                                                                                 | Volume: 10 b                                                                                                                                                                                                                  | bl Dimensions: L <u>15'</u> x W <u>20'</u> x D <u>5'</u>                                                                                                                                                                                                                             |
|                                                                                                                                                                                                                                           |                                                                                                                                                                                                                               |                                                                                                                                                                                                                                                                                      |
| . Closed-loop System: Subsection H of 19.1                                                                                                                                                                                                | 5.17.11 NMAC                                                                                                                                                                                                                  |                                                                                                                                                                                                                                                                                      |
|                                                                                                                                                                                                                                           | well 🔲 Workover or Drilling (Applies to activities wh                                                                                                                                                                         | ich require prior approval of a permit or notice of                                                                                                                                                                                                                                  |
| Drying Pad Above Ground Steel Tanks                                                                                                                                                                                                       | Haul-off Bins D Other                                                                                                                                                                                                         |                                                                                                                                                                                                                                                                                      |
|                                                                                                                                                                                                                                           |                                                                                                                                                                                                                               | ] Other                                                                                                                                                                                                                                                                              |
| Liner Seams: Welded Factory Othe                                                                                                                                                                                                          | · · · · ·                                                                                                                                                                                                                     |                                                                                                                                                                                                                                                                                      |
|                                                                                                                                                                                                                                           | ·                                                                                                                                                                                                                             |                                                                                                                                                                                                                                                                                      |
| 4.         Below-grade tank:       Subsection 1 of 19.15.1         Volume:      bbl                                                                                                                                                       | 17.11 NMAC                                                                                                                                                                                                                    |                                                                                                                                                                                                                                                                                      |
| Tank Construction material:                                                                                                                                                                                                               |                                                                                                                                                                                                                               |                                                                                                                                                                                                                                                                                      |
| Secondary containment with leak detection                                                                                                                                                                                                 | Visible sidewalls, liner, 6-inch lift and automatic or                                                                                                                                                                        | verflow shut-off                                                                                                                                                                                                                                                                     |
| □ Visible sidewalls and liner □ Visible side                                                                                                                                                                                              | walls only 🔲 Other                                                                                                                                                                                                            |                                                                                                                                                                                                                                                                                      |
| Liner type: Thicknessm                                                                                                                                                                                                                    | hil 🗌 HDPE 🗌 PVC 🗌 Other                                                                                                                                                                                                      | ·                                                                                                                                                                                                                                                                                    |
| 5.                                                                                                                                                                                                                                        |                                                                                                                                                                                                                               |                                                                                                                                                                                                                                                                                      |
| Alternative Method:                                                                                                                                                                                                                       |                                                                                                                                                                                                                               |                                                                                                                                                                                                                                                                                      |
| Submittal of an exception request is required. E                                                                                                                                                                                          | Exceptions must be submitted to the Santa Fe Environme                                                                                                                                                                        | ental Bureau office for consideration of approval.                                                                                                                                                                                                                                   |