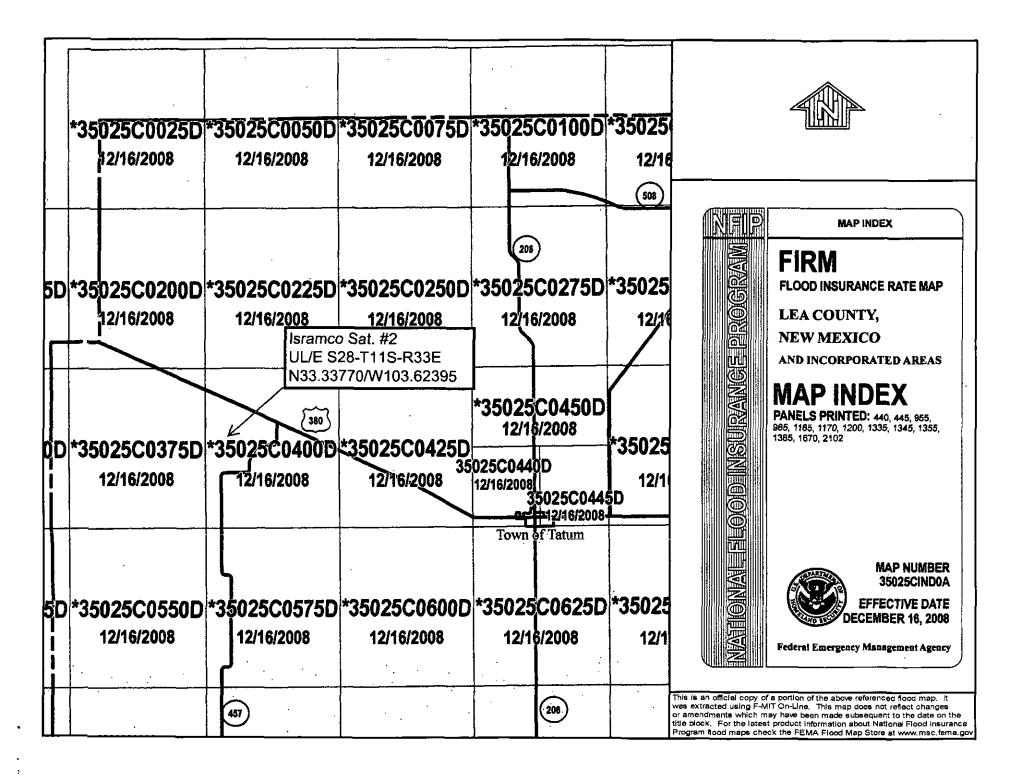

Exception(s): Requests must be submitted to the Santa Fe Environmental Bureau office for consideration of approval.

10. Siting Criteria (regarding permitting): 19.15.17.10 NMAC

| Siting Criteria (regarding permitting): 19.15.17.10 NMAC<br>Instructions: The applicant must demonstrate compliance for each siting criteria below in the application. Recommendations of accept<br>material are provided below. Requests regarding changes to certain siting criteria may require administrative approval from the appro-<br>office or may be considered an exception which must be submitted to the Santa Fe Environmental Bureau office for consideration of a<br>Applicant must attach justification for request. Please refer to 19.15.17.10 NMAC for guidance. Siting criteria does not apply to dry<br>above-grade tanks associated with a closed-loop system. | ppriate district<br>approval. |
|---------------------------------------------------------------------------------------------------------------------------------------------------------------------------------------------------------------------------------------------------------------------------------------------------------------------------------------------------------------------------------------------------------------------------------------------------------------------------------------------------------------------------------------------------------------------------------------------------------------------------------------------------------------------------------------|-------------------------------|
| Ground water is less than 50 feet below the bottom of the temporary pit, permanent pit, or below-grade tank.<br>- NM Office of the State Engineer - iWATERS database search; USGS; Data obtained from nearby wells                                                                                                                                                                                                                                                                                                                                                                                                                                                                    | Yes X No                      |
| <ul> <li>Within 300 feet of a continuously flowing watercourse, or 200 feet of any other significant watercourse or lakebed, sinkhole, or playa lake (measured from the ordinary high-water mark).</li> <li>Topographic map; Visual inspection (certification) of the proposed site</li> </ul>                                                                                                                                                                                                                                                                                                                                                                                        | Yes X No                      |
| <ul> <li>Within 300 feet from a permanent residence, school, hospital, institution, or church in existence at the time of initial application.</li> <li>(Applies to temporary, emergency, or cavitation pits and below-grade tanks)</li> <li>Visual inspection (certification) of the proposed site; Aerial photo; Satellite image</li> </ul>                                                                                                                                                                                                                                                                                                                                         | ☐ Yes X No<br>☐ NA            |
| <ul> <li>Within 1000 feet from a permanent residence, school, hospital, institution, or church in existence at the time of initial application.</li> <li>(Applies to permanent pits)</li> <li>Visual inspection (certification) of the proposed site; Aerial photo; Satellite image</li> </ul>                                                                                                                                                                                                                                                                                                                                                                                        | ☐ Yes X No<br>☐ NA            |
| <ul> <li>Within 500 horizontal feet of a private, domestic fresh water well or spring that less than five households use for domestic or stock watering purposes, or within 1000 horizontal feet of any other fresh water well or spring, in existence at the time of initial application.</li> <li>NM Office of the State Engineer - iWATERS database search; Visual inspection (certification) of the proposed site</li> </ul>                                                                                                                                                                                                                                                      | ☐ Yes X No                    |
| <ul> <li>Within incorporated municipal boundaries or within a defined municipal fresh water well field covered under a municipal ordinance adopted pursuant to NMSA 1978, Section 3-27-3, as amended.</li> <li>Written confirmation or verification from the municipality; Written approval obtained from the municipality</li> </ul>                                                                                                                                                                                                                                                                                                                                                 | 🗋 Yes 🗌 No                    |
| Within 500 feet of a wetland.<br>- US Fish and Wildlife Wetland Identification map; Topographic map; Visual inspection (certification) of the proposed site                                                                                                                                                                                                                                                                                                                                                                                                                                                                                                                           | 🗌 Yes X No                    |
| Within the area overlying a subsurface mine.           -         Written confirmation or verification or map from the NM EMNRD-Mining and Mineral Division                                                                                                                                                                                                                                                                                                                                                                                                                                                                                                                            | 🗌 Yes X No                    |
| <ul> <li>Within an unstable area.</li> <li>Engineering measures incorporated into the design; NM Bureau of Geology &amp; Mineral Resources; USGS; NM Geological<br/>Society; Topographic map</li> </ul>                                                                                                                                                                                                                                                                                                                                                                                                                                                                               | 🔲 Yes X No                    |
| Within a 100-year floodplain.                                                                                                                                                                                                                                                                                                                                                                                                                                                                                                                                                                                                                                                         | 🗌 Yes X No                    |

- FEMA map

| 11.<br><u>Temporary Pits, Emergency Pits, and Below-grade Tanks Permit Application Attachment Checklist</u> : Subsection B of 19.15.17.9 NMAC<br><i>Instructions: Each of the following items must be attached to the application. Please indicate, by a check mark in the box, that the documents are attached.</i>                                                                                                                                                                            |
|-------------------------------------------------------------------------------------------------------------------------------------------------------------------------------------------------------------------------------------------------------------------------------------------------------------------------------------------------------------------------------------------------------------------------------------------------------------------------------------------------|
| <ul> <li>Hydrogeologic Report (Below-grade Tanks) - based upon the requirements of Paragraph (4) of Subsection B of 19.15.17.9 NMAC</li> <li>Hydrogeologic Data (Temporary and Emergency Pits) - based upon the requirements of Paragraph (2) of Subsection B of 19.15.17.9 NMAC</li> <li>Siting Criteria Compliance Demonstrations - based upon the appropriate requirements of 19.15.17.10 NMAC</li> <li>Design Plan - based upon the appropriate requirements of 19.15.17.11 NMAC</li> </ul> |
| <ul> <li>Operating and Maintenance Plan - based upon the appropriate requirements of 19.15.17.12 NMAC</li> <li>Closure Plan (Please complete Boxes 14 through 18, if applicable) - based upon the appropriate requirements of Subsection C of 19.15.17.9 NMAC and 19.15.17.13 NMAC</li> </ul>                                                                                                                                                                                                   |
| Previously Approved Design (attach copy of design) API Number: or Permit Number:                                                                                                                                                                                                                                                                                                                                                                                                                |
| 12.                                                                                                                                                                                                                                                                                                                                                                                                                                                                                             |
| <u>Closed-loop Systems Permit Application Attachment Checklist</u> : Subsection B of 19.15.17.9 NMAC<br>Instructions: Each of the following items must be attached to the application. Please indicate, by a check mark in the box, that the documents are attached.                                                                                                                                                                                                                            |
| Geologic and Hydrogeologic Data (only for on-site closure) - based upon the requirements of Paragraph (3) of Subsection B of 19.15.17.9<br>Siting Criteria Compliance Demonstrations (only for on-site closure) - based upon the appropriate requirements of 19.15.17.10 NMAC                                                                                                                                                                                                                   |
| Design Plan - based upon the appropriate requirements of 19.15.17.11 NMAC                                                                                                                                                                                                                                                                                                                                                                                                                       |
| <ul> <li>Operating and Maintenance Plan - based upon the appropriate requirements of 19.15.17.12 NMAC</li> <li>Closure Plan (Please complete Boxes 14 through 18, if applicable) - based upon the appropriate requirements of Subsection C of 19.15.17.9 NMAC</li> </ul>                                                                                                                                                                                                                        |
| and 19.15.17.13 NMAC                                                                                                                                                                                                                                                                                                                                                                                                                                                                            |
| Previously Approved Design (attach copy of design) API Number:                                                                                                                                                                                                                                                                                                                                                                                                                                  |
| Previously Approved Operating and Maintenance Plan API Number: (Applies only to closed-loop system that use                                                                                                                                                                                                                                                                                                                                                                                     |
| above ground steel tanks or haul-off bins and propose to implement waste removal for closure)                                                                                                                                                                                                                                                                                                                                                                                                   |
| <sup>13.</sup><br><u>Permanent Pits Permit Application Checklist</u> : Subsection B of 19.15.17.9 NMAC<br>Instructions: Each of the following items must be attached to the application. Please indicate, by a check mark in the box, that the documents are<br>attached.                                                                                                                                                                                                                       |
| <ul> <li>Hydrogeologic Report - based upon the requirements of Paragraph (1) of Subsection B of 19.15.17.9 NMAC</li> <li>Siting Criteria Compliance Demonstrations - based upon the appropriate requirements of 19.15.17.10 NMAC</li> <li>Climatological Factors Assessment</li> </ul>                                                                                                                                                                                                          |
| <ul> <li>Certified Engineering Design Plans - based upon the appropriate requirements of 19.15.17.11 NMAC</li> <li>Dike Protection and Structural Integrity Design - based upon the appropriate requirements of 19.15.17.11 NMAC</li> </ul>                                                                                                                                                                                                                                                     |
| <ul> <li>Leak Detection Design - based upon the appropriate requirements of 19.15.17.11 NMAC</li> <li>Liner Specifications and Compatibility Assessment - based upon the appropriate requirements of 19.15.17.11 NMAC</li> </ul>                                                                                                                                                                                                                                                                |
| <ul> <li>Quality Control/Quality Assurance Construction and Installation Plan</li> <li>Operating and Maintenance Plan - based upon the appropriate requirements of 19.15.17.12 NMAC</li> </ul>                                                                                                                                                                                                                                                                                                  |
| <ul> <li>Freeboard and Overtopping Prevention Plan - based upon the appropriate requirements of 19.15.17.11 NMAC</li> <li>Nuisance or Hazardous Odors, including H<sub>2</sub>S, Prevention Plan</li> </ul>                                                                                                                                                                                                                                                                                     |
| <ul> <li>Emergency Response Plan</li> <li>Oil Field Waste Stream Characterization</li> </ul>                                                                                                                                                                                                                                                                                                                                                                                                    |
| Monitoring and Inspection Plan                                                                                                                                                                                                                                                                                                                                                                                                                                                                  |
| Erosion Control Plan     Closure Plan - based upon the appropriate requirements of Subsection C of 19.15.17.9 NMAC and 19.15.17.13 NMAC                                                                                                                                                                                                                                                                                                                                                         |
| 14.<br><u>Proposed Closure</u> : 19.15.17.13 NMAC<br><i>Instructions: Please complete the applicable boxes, Boxes 14 through 18, in regards to the proposed closure plan.</i>                                                                                                                                                                                                                                                                                                                   |
| Type: 🗌 Drilling 🗌 Workover 🗋 Emergency 🗌 Cavitation 🗌 P&A X Permanent Pit 🗍 Below-grade Tank 🔲 Closed-loop System                                                                                                                                                                                                                                                                                                                                                                              |
| Alternative     Proposed Closure Method: X Waste Excavation and Removal                                                                                                                                                                                                                                                                                                                                                                                                                         |
| Waste Removal (Closed-loop systems only) On-site Closure Method (Only for temporary pits and closed-loop systems)                                                                                                                                                                                                                                                                                                                                                                               |
| In-place Burial On-site Trench Burial                                                                                                                                                                                                                                                                                                                                                                                                                                                           |
| Alternative Closure Method (Exceptions must be submitted to the Santa Fe Environmental Bureau for consideration)                                                                                                                                                                                                                                                                                                                                                                                |
| 15.<br><u>Waste Excavation and Removal Closure Plan Checklist</u> : (19.15.17.13 NMAC) Instructions: Each of the following items must be attached to the closure plan. Please indicate, by a check mark in the box, that the documents are attached.                                                                                                                                                                                                                                            |
| <ul> <li>X Protocols and Procedures - based upon the appropriate requirements of 19.15.17.13 NMAC</li> <li>X Confirmation Sampling Plan (if applicable) - based upon the appropriate requirements of Subsection F of 19.15.17.13 NMAC</li> </ul>                                                                                                                                                                                                                                                |
| <ul> <li>X Disposal Facility Name and Permit Number (for liquids, drilling fluids and drill cuttings)</li> <li>X Soil Backfill and Cover Design Specifications - based upon the appropriate requirements of Subsection H of 19.15.17.13 NMAC</li> </ul>                                                                                                                                                                                                                                         |
| X Re-vegetation Plan - based upon the appropriate requirements of Subsection I of 19.15.17.13 NMAC                                                                                                                                                                                                                                                                                                                                                                                              |
| X Site Reclamation Plan - based upon the appropriate requirements of Subsection G of 19.15.17.13 NMAC                                                                                                                                                                                                                                                                                                                                                                                           |