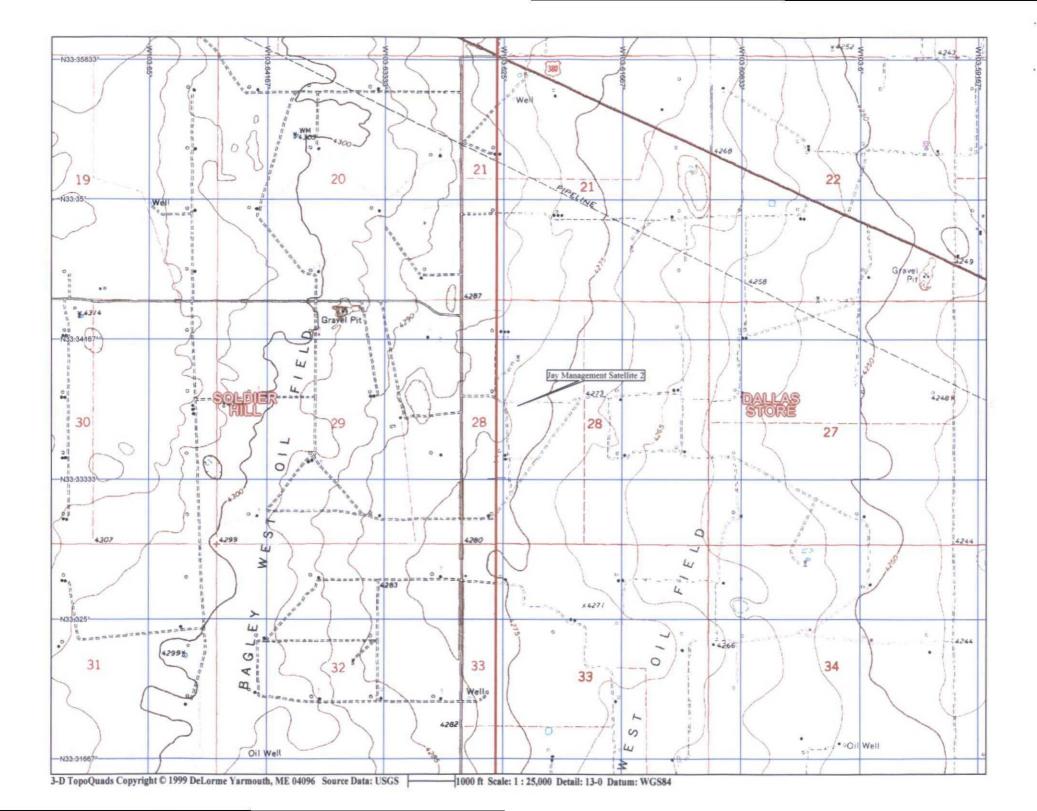

á

1.

State of New Mexico Energy Minerals and Natural Resources Department Oil Conservation Division 1220 South St. Francis Dr. Santa Fe, NM 87505

| 1625 N. French Dr., Hobbs, NM 88240<br><u>District II</u><br>1301 V. Grand Avenue, Artesia, NM 88210<br><u>District III</u><br>1000 Rio Brazos Road, Aztec, NM 87410<br><u>District IV</u><br>1220 S. St. Francis Dr., Santa Fe, NM 87505 | Energy Minerals and Natural Resources<br>Department<br>Oil Conservation Division<br>1220 South St. Francis Dr.<br>Santa Fe, NM 87505                                                                                          | For temporary pits, closed-loop systems, and<br>below-grade tanks, submit to the appropriate<br>NMOCD District Office.<br>For permanent pits and exceptions submit to<br>the Santa Fe Environmental Bureau office and<br>provide a copy to the appropriate NMOCD<br>District Office. |
|-------------------------------------------------------------------------------------------------------------------------------------------------------------------------------------------------------------------------------------------|-------------------------------------------------------------------------------------------------------------------------------------------------------------------------------------------------------------------------------|--------------------------------------------------------------------------------------------------------------------------------------------------------------------------------------------------------------------------------------------------------------------------------------|
| <u>Pit, C</u>                                                                                                                                                                                                                             | Closed-Loop System, Below-Grade 7                                                                                                                                                                                             | <u>Fank, or</u>                                                                                                                                                                                                                                                                      |
| Proposed Alte                                                                                                                                                                                                                             | ernative Method Permit or Closure F                                                                                                                                                                                           | Plan Application                                                                                                                                                                                                                                                                     |
| Closu                                                                                                                                                                                                                                     | it of a pit, closed-loop system, below-grade tank, o<br>re of a pit, closed-loop system, below-grade tank,<br>fication to an existing permit<br>re plan only submitted for an existing permitted or<br>sed alternative method | or proposed alternative method                                                                                                                                                                                                                                                       |
| Instructions: Please submit one application                                                                                                                                                                                               | ation (Form C-144) per individual pit, closed-loop syste                                                                                                                                                                      | em, below-grade tank or alternative request                                                                                                                                                                                                                                          |
| Please be advised that approval of this request does n<br>environment. Nor does approval relieve the operator                                                                                                                             | ot relieve the operator of liability should operations result i<br>of its responsibility to comply with any other applicable go                                                                                               | n pollution of surface water, ground water or the                                                                                                                                                                                                                                    |
| I. Operator: Jay Management Co., LLC                                                                                                                                                                                                      | OGRID #:                                                                                                                                                                                                                      | 247692                                                                                                                                                                                                                                                                               |
| Address:4801 Woodway Suite 100E Hous                                                                                                                                                                                                      | ston, TX 77056                                                                                                                                                                                                                |                                                                                                                                                                                                                                                                                      |
|                                                                                                                                                                                                                                           |                                                                                                                                                                                                                               |                                                                                                                                                                                                                                                                                      |
|                                                                                                                                                                                                                                           | OCD Permit Number:                                                                                                                                                                                                            |                                                                                                                                                                                                                                                                                      |
|                                                                                                                                                                                                                                           | Township <u>11S</u> Range <u>33E</u>                                                                                                                                                                                          |                                                                                                                                                                                                                                                                                      |
|                                                                                                                                                                                                                                           | 70NLongitude103.62395W                                                                                                                                                                                                        |                                                                                                                                                                                                                                                                                      |
| Surface Owner: 🔲 Federal X State 🗌 Private                                                                                                                                                                                                | Tribal Trust or Indian Allotment                                                                                                                                                                                              |                                                                                                                                                                                                                                                                                      |
| 2,                                                                                                                                                                                                                                        |                                                                                                                                                                                                                               |                                                                                                                                                                                                                                                                                      |
| X Pit: Subsection F or G of 19.15.17.11 NMA                                                                                                                                                                                               | AC                                                                                                                                                                                                                            |                                                                                                                                                                                                                                                                                      |
| Temporary: 🔲 Drilling 🔲 Workover                                                                                                                                                                                                          |                                                                                                                                                                                                                               |                                                                                                                                                                                                                                                                                      |
| X Permanent 🗋 Emergency 🔲 Cavitation 🔲                                                                                                                                                                                                    | P&A                                                                                                                                                                                                                           |                                                                                                                                                                                                                                                                                      |
| X Lined Unlined Liner type: Thickness                                                                                                                                                                                                     | 40 mil 🗌 LLDPE X HDPE 🗌 PVC 🗌 C                                                                                                                                                                                               | Other                                                                                                                                                                                                                                                                                |
| String-Reinforced                                                                                                                                                                                                                         |                                                                                                                                                                                                                               |                                                                                                                                                                                                                                                                                      |
| Liner Seams: X Welded [] Factory [] Other                                                                                                                                                                                                 | Volume: 10 b                                                                                                                                                                                                                  | bl Dimensions: L <u>15'</u> x W <u>20'</u> x D <u>5'</u>                                                                                                                                                                                                                             |
|                                                                                                                                                                                                                                           |                                                                                                                                                                                                                               |                                                                                                                                                                                                                                                                                      |
| . Closed-loop System: Subsection H of 19.1                                                                                                                                                                                                | 5.17.11 NMAC                                                                                                                                                                                                                  |                                                                                                                                                                                                                                                                                      |
|                                                                                                                                                                                                                                           | well 🔲 Workover or Drilling (Applies to activities wh                                                                                                                                                                         | ich require prior approval of a permit or notice of                                                                                                                                                                                                                                  |
| Drying Pad Above Ground Steel Tanks                                                                                                                                                                                                       | Haul-off Bins D Other                                                                                                                                                                                                         |                                                                                                                                                                                                                                                                                      |
|                                                                                                                                                                                                                                           |                                                                                                                                                                                                                               | ] Other                                                                                                                                                                                                                                                                              |
| Liner Seams: Welded Factory Othe                                                                                                                                                                                                          | · · · · ·                                                                                                                                                                                                                     |                                                                                                                                                                                                                                                                                      |
|                                                                                                                                                                                                                                           | ·                                                                                                                                                                                                                             |                                                                                                                                                                                                                                                                                      |
| 4.         Below-grade tank:       Subsection 1 of 19.15.1         Volume:      bbl                                                                                                                                                       | 17.11 NMAC                                                                                                                                                                                                                    |                                                                                                                                                                                                                                                                                      |
| Tank Construction material:                                                                                                                                                                                                               |                                                                                                                                                                                                                               |                                                                                                                                                                                                                                                                                      |
| Secondary containment with leak detection                                                                                                                                                                                                 | Visible sidewalls, liner, 6-inch lift and automatic or                                                                                                                                                                        | verflow shut-off                                                                                                                                                                                                                                                                     |
| □ Visible sidewalls and liner □ Visible side                                                                                                                                                                                              | walls only 🔲 Other                                                                                                                                                                                                            |                                                                                                                                                                                                                                                                                      |
| Liner type: Thicknessm                                                                                                                                                                                                                    | hil 🗌 HDPE 🗌 PVC 🗌 Other                                                                                                                                                                                                      | ·                                                                                                                                                                                                                                                                                    |
| 5.                                                                                                                                                                                                                                        |                                                                                                                                                                                                                               |                                                                                                                                                                                                                                                                                      |
| Alternative Method:                                                                                                                                                                                                                       |                                                                                                                                                                                                                               |                                                                                                                                                                                                                                                                                      |
| Submittal of an exception request is required. E                                                                                                                                                                                          | Exceptions must be submitted to the Santa Fe Environme                                                                                                                                                                        | ental Bureau office for consideration of approval.                                                                                                                                                                                                                                   |