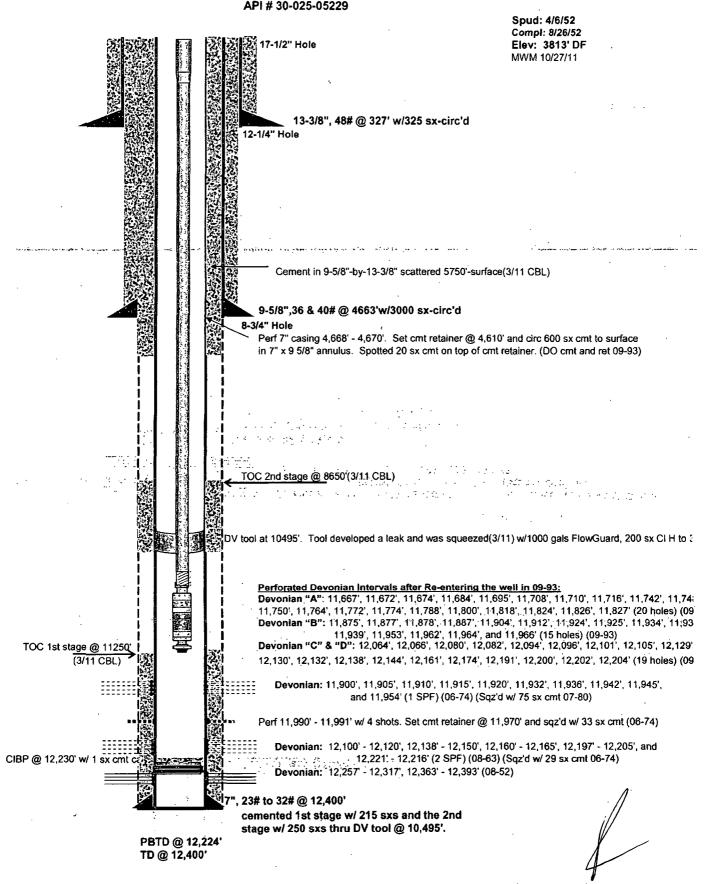

## State "T" # 4 660' FSL & 660' FWL of Sec. 2, T15S, R37E, Unit Letter "M" API # 30-025-05229