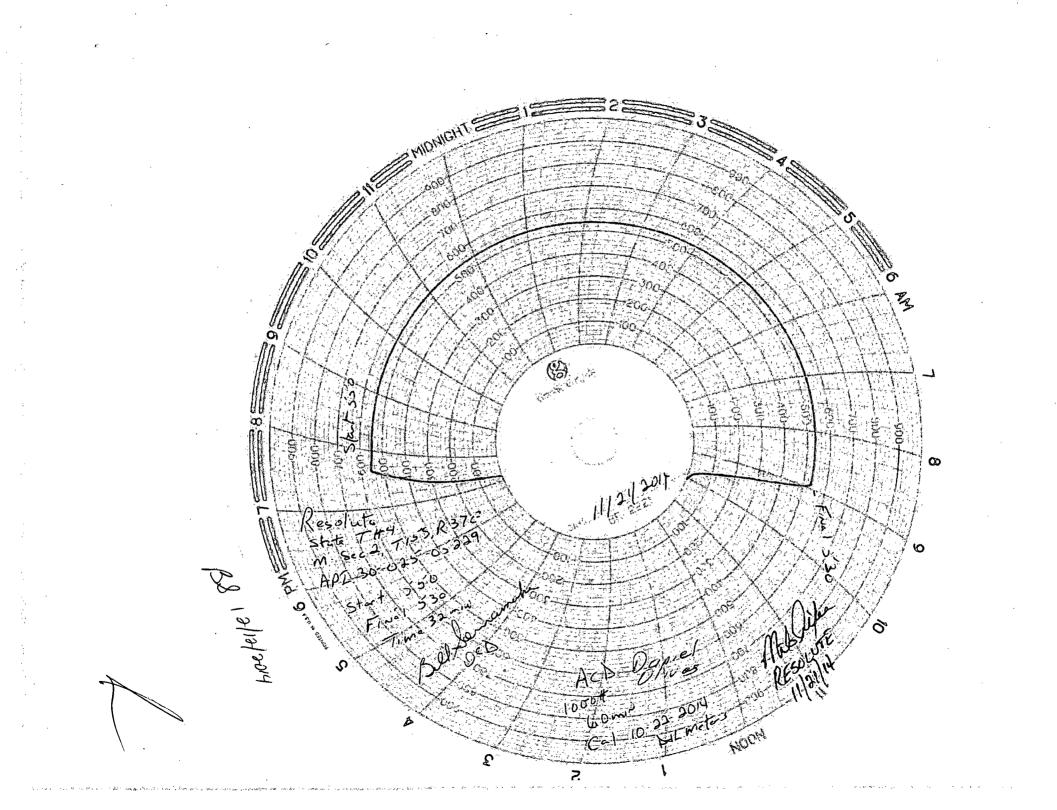

## State "T" # 4 660' FSL & 660' FWL of Sec. 2, T15S, R37E, Unit Letter "M" API # 30-025-05229