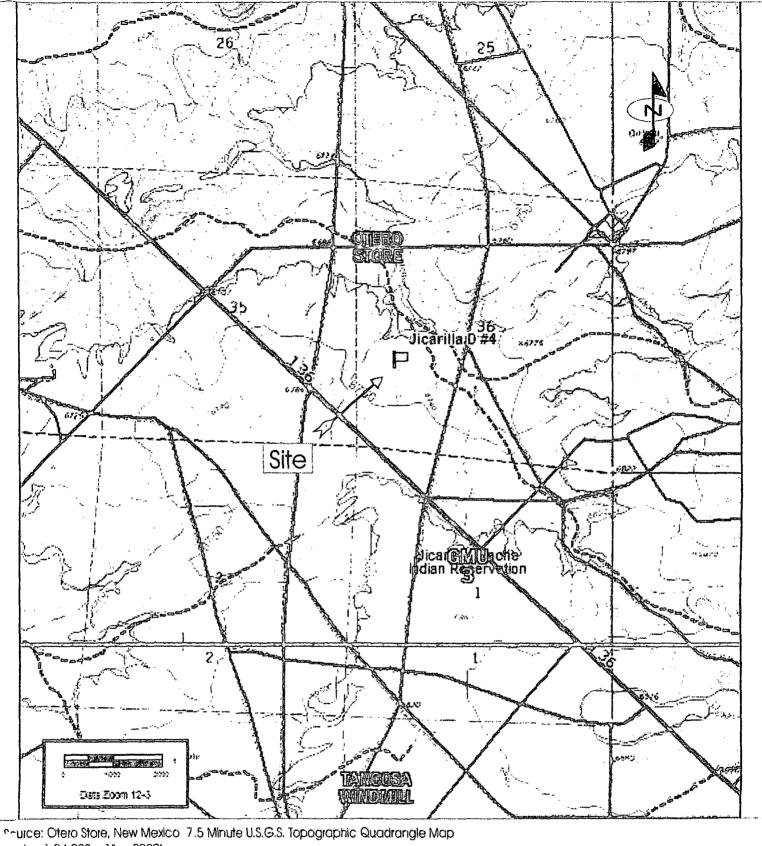

he undersigned has conducted this service at the above referenced site; this work has been conducted and reported in accordance with generally accepted professional practices in geology, engineering, environmental chemistry, and hydrogeology.

We appreciate the opportunity to be of service. If you have any questions or require additional information, please contact our office at (505) 632-0615.

Respectfully Submitted,

Reviewed by:

ENVIROTECH, INC.

Rene Garcia Reyes Senior Field Technician rgarcia@envirotech-inc.com Greg Crabtree, PE Environmental Manager

gcrabtree@envirotech-inc.com

#### **FIGURES**

Figure 1, Vicinity Map

Figure 2, Site Map – Initial Assessment 03/14/2013

Figure 3, Site Map – Confirmation Sampling 03/15/2013

Figure 4, Site Map – Confirmation Sampling 03/18/2013



ale: 1:24,000 1" = 2000"

**Enterprise Products** oill Assessment and Closure Report Jicarilla D #4 Rio Arriba County, New Mexico

OJECT No 97057-0550 | Date Drawn: 4/2/13



5796 U.S. HIGHWAY 64 Farmington, New Mexico 87401 505.632.0615

Vicinity Map

Figure 1

DRAWN BY: Rene Garcia Reyes PROJECT MANAGER: Greg Crabtree









SITE MAP—Confirmation Sampling 03/15/2013

#### **ENTERPRISE PRODUCTS**

Section 36, Township 24 North, Range 5 West Rio Arriba County, New Mexico Spill Assessment & Closure Report

| SCALE: NTS           | FIGURE NO. 3         |  |
|----------------------|----------------------|--|
| PROJECT N097057-0550 | o risone ivo.        |  |
| MAP DRWN '           | 4/2/13 BASE DRWN RGR |  |



5796 U.S. HIGHWAY 64, FARMINGTON, NM 87401 505-632-0615



#### SECTION #3 EXC