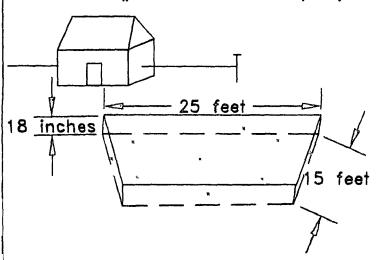

ditional information, please contact our office at (505) 632-0615.

Respectfully Submitted,

Reviewed by:

ENVIROTECH, INC.

Rene Garcia Reyes Senior Field Technician rgarcia@envirotech-inc.com Greg Crabtree, PE Environmental Manager

gcrabtree@envirotech-inc.com

#### **FIGURES**

Figure 1, Vicinity Map

Figure 2, Site Map – Initial Assessment 03/14/2013

Figure 3, Site Map – Confirmation Sampling 03/15/2013

Figure 4, Site Map – Confirmation Sampling 03/18/2013



ale: 1:24,000 1" = 2000"

**Enterprise Products** oill Assessment and Closure Report Jicarilla D #4 Rio Arriba County, New Mexico

OJECT No 97057-0550 | Date Drawn: 4/2/13



5796 U.S. HIGHWAY 64 Farmington, New Mexico 87401 505.632.0615

Vicinity Map

Figure 1

DRAWN BY: Rene Garcia Reyes PROJECT MANAGER: Greg Crabtree









SITE MAP—Confirmation Sampling 03/15/2013

#### **ENTERPRISE PRODUCTS**

Section 36, Township 24 North, Range 5 West Rio Arriba County, New Mexico Spill Assessment & Closure Report

| SCALE: NTS           | FIGURE NO. 3         |  |
|----------------------|----------------------|--|
| PROJECT N097057-0550 | o risone ivo.        |  |
| MAP DRWN '           | 4/2/13 BASE DRWN RGR |  |



5796 U.S. HIGHWAY 64, FARMINGTON, NM 87401 505-632-0615



#### SECTION #3 EXCAVATION 03/18/13



SITE MAP-Confirmation Sampling 03/18/2013

#### **ENTERPRISE PRODUCTS**

Section 36, Township 24 North, Range 5 West Rio Arriba County, New Mexico Spill Assessment & Closure Report

SCALE: NTS FIGURE NO. 4

PROJECT N097057-0550

MAP DRWN 4/2/13 BASE DRWN RGR



5796 U.S. HIGHWAY 64, FARMINGTON, NM 87401 505-63