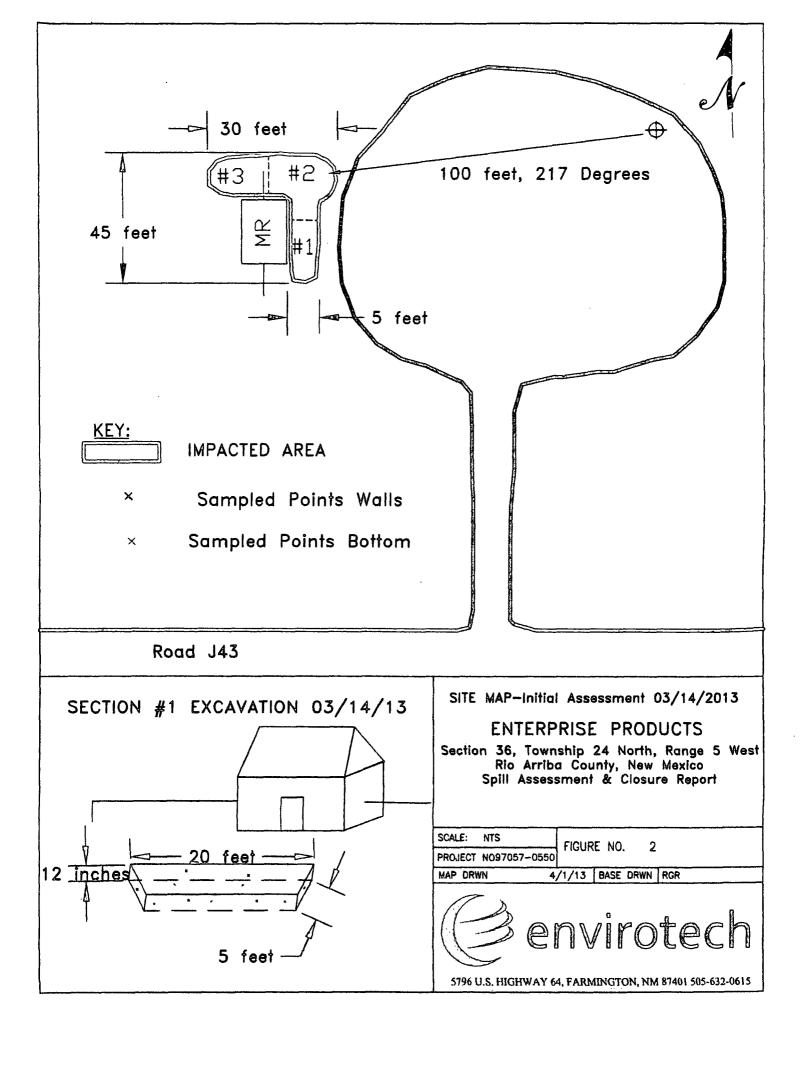

ire additional information, please contact our office at (505) 632-0615.

Respectfully Submitted,

Reviewed by:

ENVIROTECH, INC.

Rene Garcia Reyes Senior Field Technician rgarcia@envirotech-inc.com Greg Crabtree, PE Environmental Manager

gcrabtree@envirotech-inc.com

#### **FIGURES**

Figure 1, Vicinity Map

Figure 2, Site Map – Initial Assessment 03/14/2013

Figure 3, Site Map – Confirmation Sampling 03/15/2013

Figure 4, Site Map – Confirmation Sampling 03/18/2013



ale: 1:24,000 1" = 2000"

**Enterprise Products** oill Assessment and Closure Report Jicarilla D #4 Rio Arriba County, New Mexico

OJECT No 97057-0550 | Date Drawn: 4/2/13



5796 U.S. HIGHWAY 64 Farmington, New Mexico 87401 505.632.0615

Vicinity Map

Figure 1

DRAWN BY: Rene Garcia Reyes PROJECT MANAGER: Greg Crabtree









SITE MAP—Confirmation Sampling 03/15/2013

#### **ENTERPRISE PRODUCTS**

Section 36, Township 24 North, Range 5 West Rio Arriba County, New Mexico Spill Assessment & Closure Report

| SCALE: NTS           | FIGURE NO. 3         |  |
|----------------------|----------------------|--|
| PROJECT N097057-0550 | o risone ivo.        |  |
| MAP DRWN '           | 4/2/13 BASE DRWN RGR |  |



5796 U.S. HIGHWAY 64, FARMINGTON, NM 87401 505-632-0615



#### SECTION #3 EXCAVATION 03/18/13



SITE MAP-Confirmation Sampling 03/18/2013

#### **ENTERPRISE PRODUCTS**

Section 36, Township 24 North, Range 5 West Rio Arriba County, New Mexico Spill Assessment & Closure Report

SCALE: NTS FIGURE NO. 4

PROJECT N097057-0550

MAP DRWN 4/2/13 BASE DRWN RGR



5796 U.S. HIGHWAY 64, FARMINGTON, NM 87401