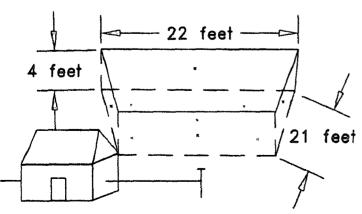

= 2000"

**Enterprise Products** oill Assessment and Closure Report Jicarilla D #4 Rio Arriba County, New Mexico

OJECT No 97057-0550 | Date Drawn: 4/2/13



5796 U.S. HIGHWAY 64 Farmington, New Mexico 87401 505.632.0615

Vicinity Map

Figure 1

DRAWN BY: Rene Garcia Reyes PROJECT MANAGER: Greg Crabtree









SITE MAP—Confirmation Sampling 03/15/2013

#### **ENTERPRISE PRODUCTS**

Section 36, Township 24 North, Range 5 West Rio Arriba County, New Mexico Spill Assessment & Closure Report

| SCALE: NTS           | FIGURE NO. 3         |  |
|----------------------|----------------------|--|
| PROJECT N097057-0550 | o risone ivo.        |  |
| MAP DRWN '           | 4/2/13 BASE DRWN RGR |  |



5796 U.S. HIGHWAY 64, FARMINGTON, NM 87401 505-632-0615



#### SECTION #3 EXCAVATION 03/18/13



SITE MAP-Confirmation Sampling 03/18/2013

#### **ENTERPRISE PRODUCTS**

Section 36, Township 24 North, Range 5 West Rio Arriba County, New Mexico Spill Assessment & Closure Report

SCALE: NTS FIGURE NO. 4

PROJECT N097057-0550

MAP DRWN 4/2/13 BASE DRWN RGR



5796 U.S. HIGHWAY 64, FARMINGTON, NM 87401 505-632-0615

#### **TABLES**

Table 1, Summary of Analytical Results

#### **Table 1, Summary of Analytical Results**

Enterprise Products
Jicarilla Apache D #4

Spill Assessment and Closure Report Project Number 97057-0550

|           |                             |                    |         | <b>USEPA Method</b> | USEPA Method | USEPA Me | thod 8021 |
|-----------|-----------------------------|--------------------|---------|---------------------|--------------|----------|----------