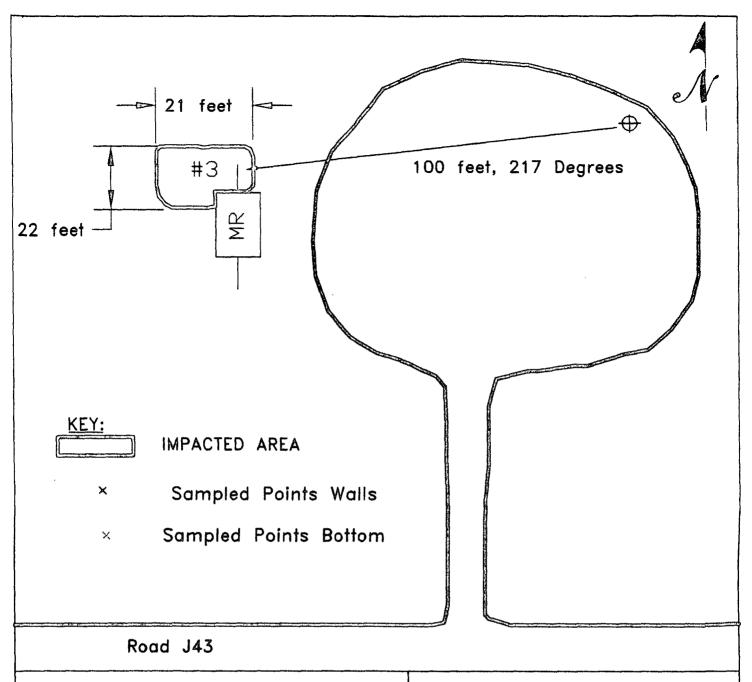

Sampling 03/18/2013



ale: 1:24,000 1" = 2000"

**Enterprise Products** oill Assessment and Closure Report Jicarilla D #4 Rio Arriba County, New Mexico

OJECT No 97057-0550 | Date Drawn: 4/2/13



5796 U.S. HIGHWAY 64 Farmington, New Mexico 87401 505.632.0615

Vicinity Map

Figure 1

DRAWN BY: Rene Garcia Reyes PROJECT MANAGER: Greg Crabtree









SITE MAP—Confirmation Sampling 03/15/2013

#### **ENTERPRISE PRODUCTS**

Section 36, Township 24 North, Range 5 West Rio Arriba County, New Mexico Spill Assessment & Closure Report

| SCALE: NTS           | FIGURE NO. 3         |  |
|----------------------|----------------------|--|
| PROJECT N097057-0550 | o risone ivo.        |  |
| MAP DRWN '           | 4/2/13 BASE DRWN RGR |  |



5796 U.S. HIGHWAY 64, FARMINGTON, NM 87401 505-632-0615



#### SECTION #3 EXCAVATION 03/18/13



SITE MAP-Confirmation Sampling 03/18/2013

#### **ENTERPRISE PRODUCTS**

Section 36, Township 24 North, Range 5 West Rio Arriba County, New Mexico Spill Assessment & Closure Report

SCALE: NTS FIGURE NO. 4

PROJECT N097057-0550

MAP DRWN 4/2/13 BASE DRWN RGR



5796 U.S. HIGHWAY 64, FARMINGTON, NM 87401 505-632-0615

#### **TABLES**

Table 1, Summary of Analytical Results

#### **Table 1, Summary of Analytical Results**

Enterprise Products
Jicarilla Apache D #4

Spill Assessment and Closure Report Project Number 97057-0550

|           |                             |                    |         | <b>USEPA Method</b> | USEPA Method | USEPA Me | thod 8021 |
|-----------|-----------------------------|--------------------|---------|-------------------