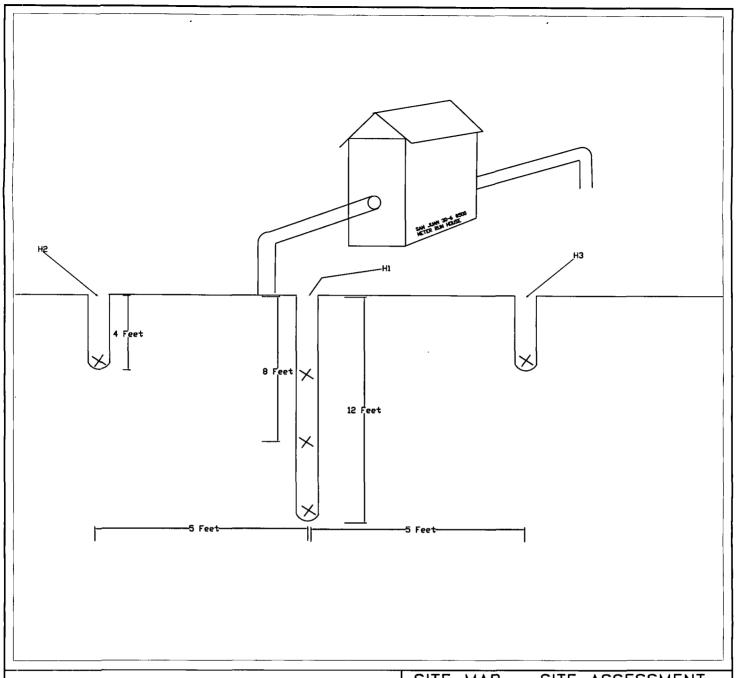

. BGS                         | 3                | 3/15/2013  | 1828               | 53.9                              | 0.317                                    | 86.4                                  | 440.0        |
| H2 - 4 ft. BGS                          | 4                | 3/15/2013  | NS                 | NS                                | NS                                       | NS                                    | 22.5         |
| H3 - 4 ft. BGS                          | 5                | 3/15/2013  | NS                 | NS                                | NS                                       | NS                                    | 23.7         |

ζ

NS = Not Sampled

ND = Non-Detect at Stated Method's Detection Limit
\* Values in BOLD above regulatory standards



## LEGEND

X SAMPLE LOCATIONS

## SITE MAP — SITE ASSESSMENT Enterprise Products

San Juan 30-6 #500 SEC 31 TWN 30N RNG 7W RIO ARIBBA COUNTY, NEW MEXICO

| SCAL | E: NI   | S      |      | FIGUR   | E NO   | 1      |     | \\\\\\\\\\\\\\\\\\\\\\\\\\\\\\\\\\\\\ |  |  |
|------|---------|--------|------|---------|--------|--------|-----|---------------------------------------|--|--|
| PRO  | JECT NO | 97057- | 0549 |         | L NO.  | _      |     |                                       |  |  |
|      | - "     |        |      | REVISIO | ONS    |        |     |                                       |  |  |
|      |         |        |      |         |        |        |     |                                       |  |  |
| NO.  | DATE    | BY     | ,    |         | DESC   | RIPTIO | ON  |