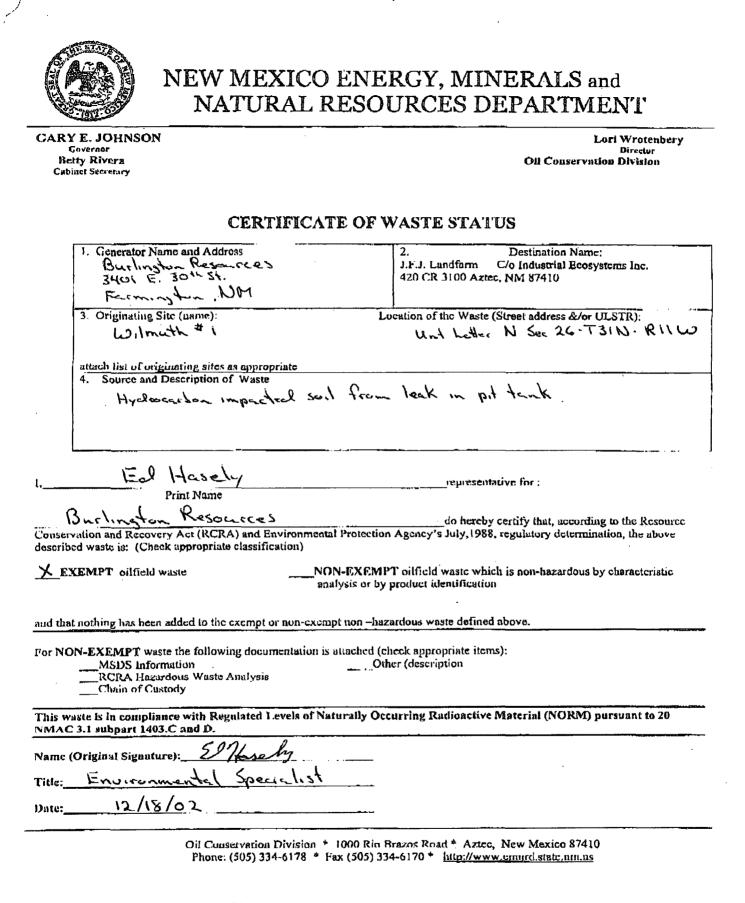

| CERTIFICATE O                  | F WASTE STATUS               |
|--------------------------------|------------------------------|
| 1. Generator Name and Address: | 2. Destination Name:         |
| Duke Energy Field Services     | JFJ Land farm                |
| # 119 Road 4900                | 420 CR 3100 Aztec NM 87410   |
| Bloomfield NM 87413            |                              |
|                                | (In care of Ecosystems Inc.) |
|                                |                              |
|                                |                              |
| 3. Originating Site (name):    | C189111                      |
| Val Verde Plant                | AS A REAL                    |
| # 119 Road 4900                |                              |
| Bloomfield NM 87413            | ONL CONTROL                  |
| · ·                            | E OIL COMPANED E             |

4. Source and Description of Waste: Changing Charcoal Filter Media Train # 6

 $t^{[r]}$ 

15 umod representative for: I, С. (Duke Energy Field Services) do hereby certify that, according to the Resource Conservation and Recovery Act (RCRA) and Environmental Protection Agency's July, 1988, regulatory determination, the above described waste is: (Check the appropriate classification)

\_EXEMPT oilfield waste

NON-EXEMPT oilfield waste which is Non-hazardous by characteristic analysis or by product identification.

319.1

And that nothing has been added to the exempt or non- exempt non-hazardous waste defined above. 14 3