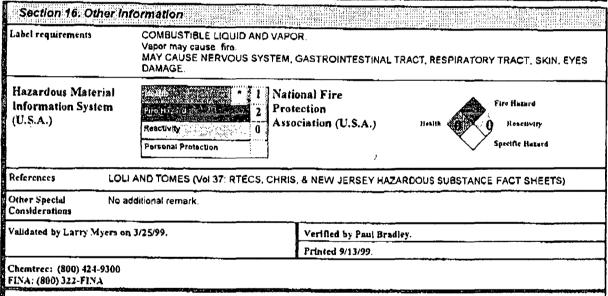

were found.                                                                                                                                                                                                                              |  |
| State Regulations         | Pennsylvania RTK: Diesel Oil #2                                                                                                                                                                                                                      |  |
|                           | California prop. 65: This product contains the following ingredients for which the State of California has found to cause cancer, birth defects or other reproductive harm, which would require a warning under the statute: No products were found. |  |



#### Notice to Reader

To the best of our knowledge, the information contained herein is accurate. However, neither the above named supplier nor any of its subsidieries assumed any liability whatsoever for the accuracy or completeness of the information contained herein. Final determination of sultability of any material it the sole responsibility of the uter. All materials may present unknown hazards and should be used with caution. Although certain hazards are described herein, we cannot guarantee that these are the only hazards that exist. District I 1625 N. French Dr., Hobbs, NM 88240 District II | 1301 W. Grand Avenue, Artesia, NM 88210 District III | 1000 Rio Brazos Road, Aztec, NM 87410 District IV

1220 S. St. Francis Dr., Santa Fe, NM 87505

APPROVED BY:

#### State of New Mexic