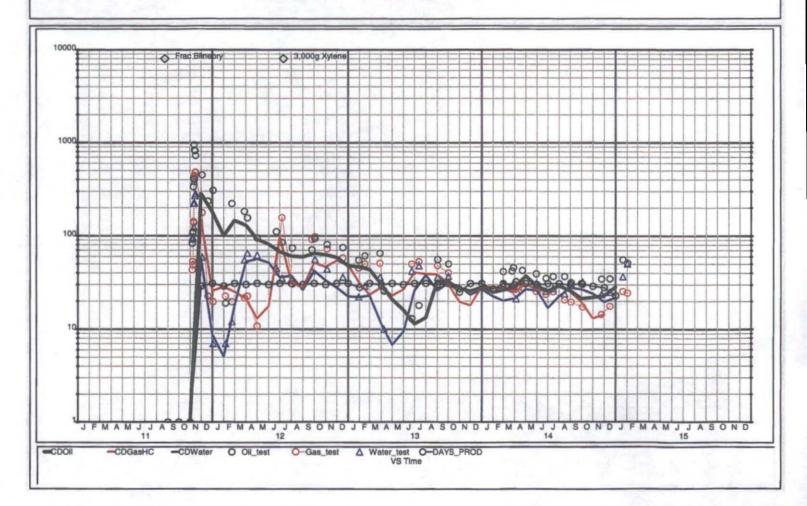

NW/4NE/4 & NE/4NW/4 of Section 7, Township 18 South, Range 35 East,

N.M.P.M., Lea County, New Mexico

The subject well is an existing wellbore originally drilled and completed in August 2006 in the Vacuum Abo Reef Pool. The workover will be an up-hole re-completion to add the Blinebry pool and downhole commingle with the Abo Reef pool.

The workover will be a re-completion in two pools being the Vacuum Abo Reef (61780) and the Vacuum Blinebry Pool (61850). Enclosed for your convenience is the following documentation in support of this application: