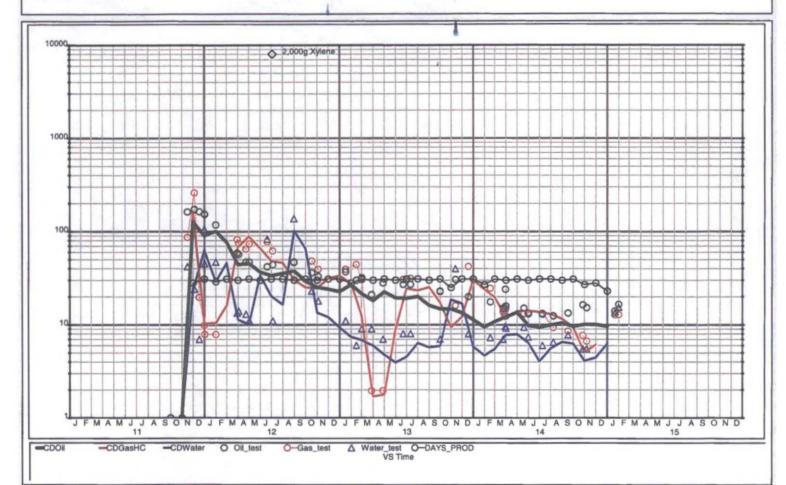

NW/4NE/4 & NE/4NW/4 of Section 7, Township 18 South, Range 35 East,

N.M.P.M., Lea County, New Mexico

The subject well is an existing wellbore originally drilled and completed in August 2006 in the Vacuum Abo Reef Pool. The workover will be an up-hole re-completion to add the Blinebry pool and downhole commingle with the Abo Reef pool.

The workover will be a re-completion in two pools being the Vacuum Abo Reef (61780) and the Vacuum Blinebry Pool (61850). Enclosed for your convenience is the following documentation in support of this application: