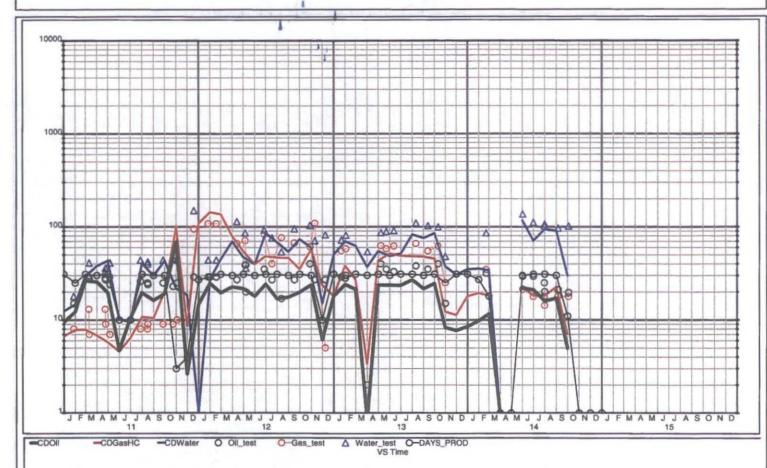

NW/4NE/4 & NE/4NW/4 of Section 7, Township 18 South, Range 35 East,

N.M.P.M., Lea County, New Mexico

The subject well is an existing wellbore originally drilled and completed in August 2006 in the Vacuum Abo Reef Pool. The workover will be an up-hole re-completion to add the Blinebry pool and downhole commingle with the Abo Reef pool.

The workover will be a re-completion in two pools being the Vacuum Abo Reef (61780) and the Vacuum Blinebry Pool (61850). Enclosed for your convenience is the following documentation in support of this application: