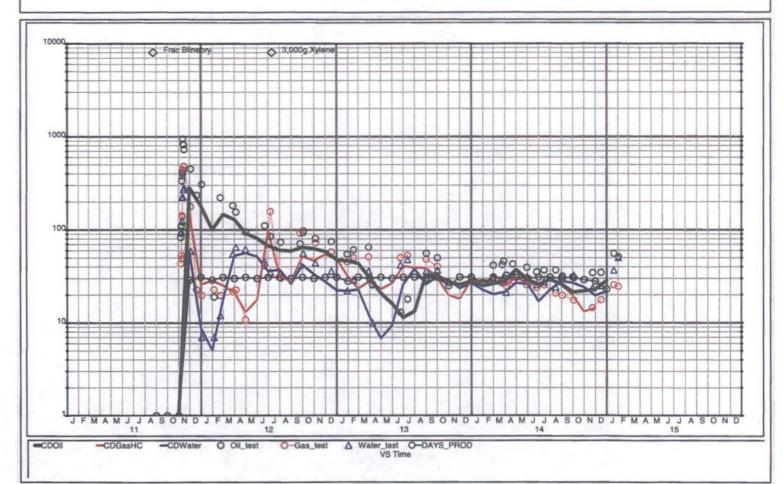

NW/4NE/4 & NE/4NW/4 of Section 7, Township 18 South, Range 35 East,

N.M.P.M., Lea County, New Mexico

The subject well is an existing wellbore originally drilled and completed in August 2006 in the Vacuum Abo Reef Pool. The workover will be an up-hole re-completion to add the Blinebry pool and downhole commingle with the Abo Reef pool.

The workover will be a re-completion in two pools being the Vacuum Abo Reef (61780) and the Vacuum Blinebry Pool (61850). Enclosed for your convenience is the following documentation in support of this application: