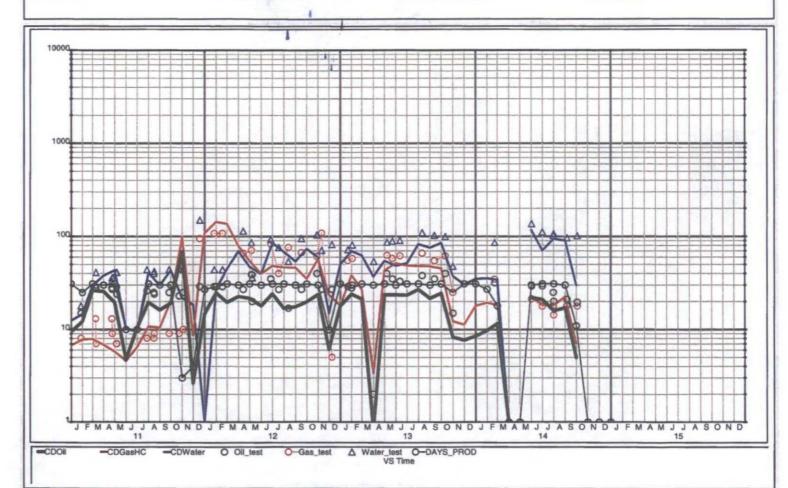

NW/4NE/4 & NE/4NW/4 of Section 7, Township 18 South, Range 35 East,

N.M.P.M., Lea County, New Mexico

The subject well is an existing wellbore originally drilled and completed in August 2006 in the Vacuum Abo Reef Pool. The workover will be an up-hole re-completion to add the Blinebry pool and downhole commingle with the Abo Reef pool.

The workover will be a re-completion in two pools being the Vacuum Abo Reef (61780) and the Vacuum Blinebry Pool (61850). Enclosed for your convenience is the following documentation in support of this application: