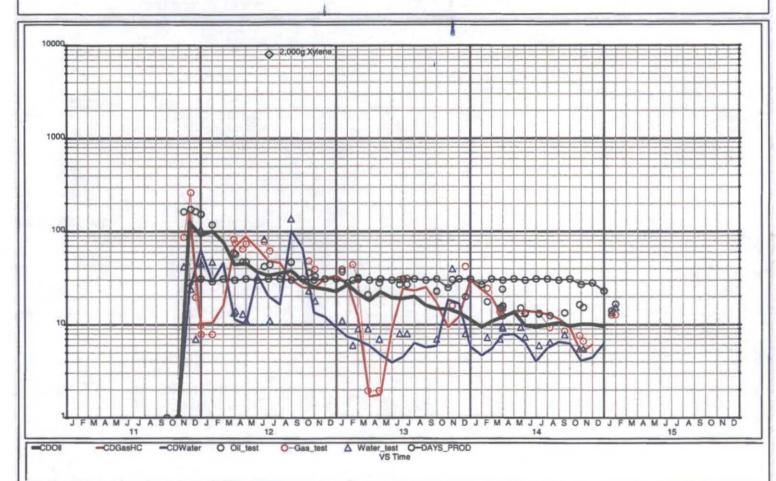

NW/4NE/4 & NE/4NW/4 of Section 7, Township 18 South, Range 35 East,

N.M.P.M., Lea County, New Mexico

The subject well is an existing wellbore originally drilled and completed in August 2006 in the Vacuum Abo Reef Pool. The workover will be an up-hole re-completion to add the Blinebry pool and downhole commingle with the Abo Reef pool.

The workover will be a re-completion in two pools being the Vacuum Abo Reef (61780) and the Vacuum Blinebry Pool (61850). Enclosed for your convenience is the following documentation in support of this application: