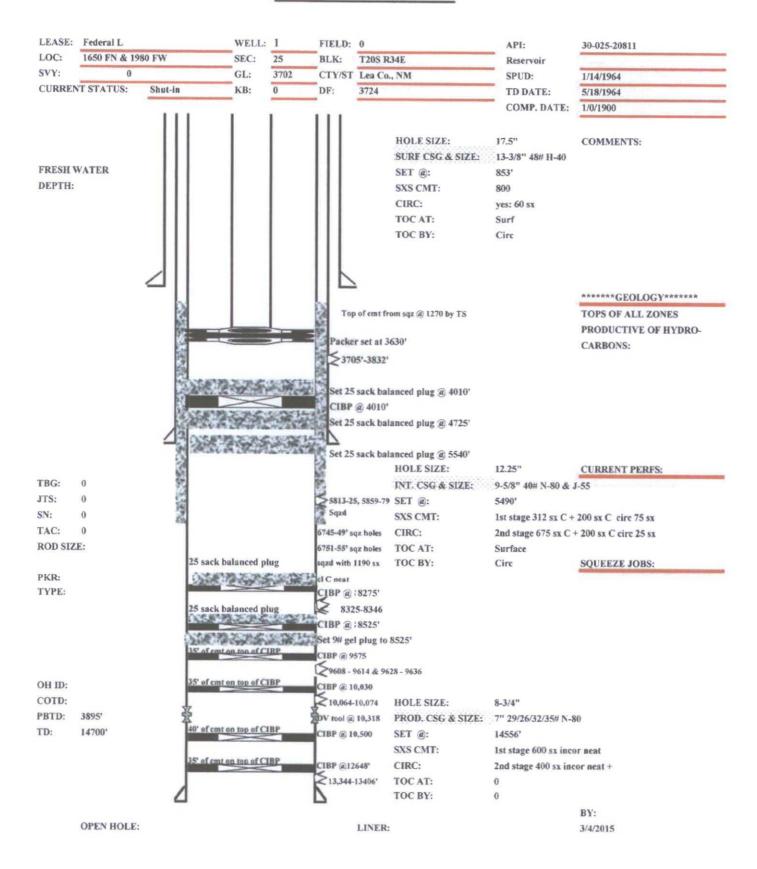

## PROPOSED WELLBORE DIAGRAM

#### Clean-out and Re-plug Procedure

- 1. MIRU workover rig and offload 10,000' 2 7/8" L-80 6.5# work string.
- 2. Remove wellhead and NU BOP
- 3. Release packer and POOH
- 4. RIH with Bit and Bailer assembly to top of first plug (CIBP @ 4016' w/ 35' cement cap)
- 5. Drill out cement and plug #1, tripping to clear bailer as necessary.
- 6. Drill out plug #2 @5450' and plug #3 @ 8290' in same fashion.
- 7. Tag cement cap on top of CIBP @ 9575' to determine integrity. If necessary, set 25 sx. Class H balanced plug on top of existing plug.
- 8. Spot 9# gel plug to 8525'.
- 9. Set CIBP @ 8525' to cover Bone Spring formation top. Set 25 sx Class H balanced plug.
- Displace hole with 182 barrels salt gel. Mix 25 sacks (1250#) salt gel per 100 barrels of 9# to 10# per gallon brine water.
- 11. Set CIBP @ 8275' to cover Brushy Canyon perfs (8325'-8346'). Set 25 sx Class H balanced plug.
- 12. Set 25 sx Class C balanced plug at 5540' to cover 9 5/8" casing shoe.
- 13. Set 25 sx Class C balanced plug at 4725' to cover Queen formation top.
- 14. Set CIBP @ 4010' and set 25 sx Class C balanced plug. WOC.
- 15. RIH w/ treating packer on workstring to 3625'. Set packer.
- 16. Perform injectivity test. Do not exceed 740 psi tubing pressure. If necessary acidize perfs...
- 17. POOH with work string and treating packer.
- 18. RIH with 2.7/8".L-80 6.5# IPC tubing, injection packer w/ pump out plug and on/off tool. Set packer at 3630'.
- 19. Release from on/off tool and circulate annulus with double inhibited packer fluid.
- 20. Latch back on to packer with on/off tool.
- 21. Close BOP rams and place valve in tubing.
- 22. ND BOP and NU wellhead. Pump out plug and perform injectivity test.
- 23. Perform Mechanical Integrity Test (MIT) on casing, holding 500# for 30 minutes and record on chart.
- 24. RDMO workover rig and rental tools.
- 25. Turn well to injection.