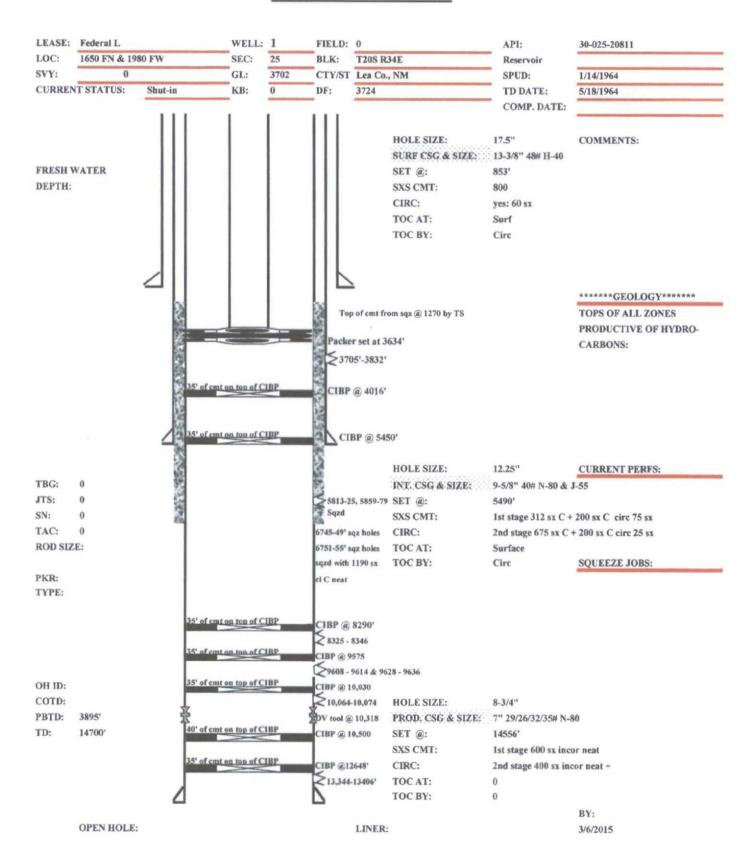

# CURRENT WELLBORE DIAGRAM

| Do not use the<br>abandoned we                                                                                                                                                                                                                                                                                                                                                                                                                                                                                                                                                                                                                                                                                                                                                                                                                                                                                                                                                                                                                                                                                                                                                     | 6. If Indian, Allottee or Tribe Name                                                             |                                   |                                |                                        |  |  |  |  |
|------------------------------------------------------------------------------------------------------------------------------------------------------------------------------------------------------------------------------------------------------------------------------------------------------------------------------------------------------------------------------------------------------------------------------------------------------------------------------------------------------------------------------------------------------------------------------------------------------------------------------------------------------------------------------------------------------------------------------------------------------------------------------------------------------------------------------------------------------------------------------------------------------------------------------------------------------------------------------------------------------------------------------------------------------------------------------------------------------------------------------------------------------------------------------------|--------------------------------------------------------------------------------------------------|-----------------------------------|--------------------------------|----------------------------------------|--|--|--|--|
| SUBMIT IN TRI                                                                                                                                                                                                                                                                                                                                                                                                                                                                                                                                                                                                                                                                                                                                                                                                                                                                                                                                                                                                                                                                                                                                                                      | 7. If Unit or CA                                                                                 | Agreement, Name and/or No.        |                                |                                        |  |  |  |  |
| 1. Type of Well Gas Well 20 Off                                                                                                                                                                                                                                                                                                                                                                                                                                                                                                                                                                                                                                                                                                                                                                                                                                                                                                                                                                                                                                                                                                                                                    | 8. Well Name and<br>FEDERAL L                                                                    |                                   |                                |                                        |  |  |  |  |
| Name of Operator     NEARBURG PRODUCING C                                                                                                                                                                                                                                                                                                                                                                                                                                                                                                                                                                                                                                                                                                                                                                                                                                                                                                                                                                                                                                                                                                                                          | 9. API Well No.<br>30-025-208                                                                    | 11                                |                                |                                        |  |  |  |  |
| 3a. Address<br>3300 NORTH A STREET, BU<br>MIDLAND, TX 79705                                                                                                                                                                                                                                                                                                                                                                                                                                                                                                                                                                                                                                                                                                                                                                                                                                                                                                                                                                                                                                                                                                                        | 3b. Phone N<br>Ph: 830-5:                                                                        | o. (include area code)<br>37-4599 | 10. Field and Pot<br>SEVEN RIV | ol, or Exploratory<br>ERS              |  |  |  |  |
| 4. Location of Well (Footoge, Sec., T                                                                                                                                                                                                                                                                                                                                                                                                                                                                                                                                                                                                                                                                                                                                                                                                                                                                                                                                                                                                                                                                                                                                              | 11. County or Parish, and State                                                                  |                                   |                                |                                        |  |  |  |  |
| Sec 25 T20S R34E Mer NMP                                                                                                                                                                                                                                                                                                                                                                                                                                                                                                                                                                                                                                                                                                                                                                                                                                                                                                                                                                                                                                                                                                                                                           | LEA COUNTY, NM                                                                                   |                                   |                                |                                        |  |  |  |  |
| 12. CHECK APPI                                                                                                                                                                                                                                                                                                                                                                                                                                                                                                                                                                                                                                                                                                                                                                                                                                                                                                                                                                                                                                                                                                                                                                     | ROPRIATE BOX(ES) TO INDICATI                                                                     | E NATURE OF NOTIO                 | CE, REPORT, OR OT              | HER DATA                               |  |  |  |  |
| TYPE OF SUBMISSION                                                                                                                                                                                                                                                                                                                                                                                                                                                                                                                                                                                                                                                                                                                                                                                                                                                                                                                                                                                                                                                                                                                                                                 | ION                                                                                              |                                   |                                |                                        |  |  |  |  |
| Notice of Intent                                                                                                                                                                                                                                                                                                                                                                                                                                                                                                                                                                                                                                                                                                                                                                                                                                                                                                                                                                                                                                                                                                                                                                   | ☐ Acidize ☐ De                                                                                   | epen 🗀 I                          | roduction (Start/Resume        | e) 📋 Water Shut-Off                    |  |  |  |  |
| <del>-</del>                                                                                                                                                                                                                                                                                                                                                                                                                                                                                                                                                                                                                                                                                                                                                                                                                                                                                                                                                                                                                                                                                                                                                                       | ☐ Alter Casing ☐ Fra                                                                             | cture Treat                       | Reclamation                    | ☐ Well Integrity                       |  |  |  |  |
| ☐ Subsequent Report                                                                                                                                                                                                                                                                                                                                                                                                                                                                                                                                                                                                                                                                                                                                                                                                                                                                                                                                                                                                                                                                                                                                                                | _ • •                                                                                            | <del>-</del>                      | lecomplete                     | Other Drilling Operations              |  |  |  |  |
| ☐ Final Abandonment Notice                                                                                                                                                                                                                                                                                                                                                                                                                                                                                                                                                                                                                                                                                                                                                                                                                                                                                                                                                                                                                                                                                                                                                         |                                                                                                  | _                                 | emporarily Abandon             | Dinning Operations                     |  |  |  |  |
|                                                                                                                                                                                                                                                                                                                                                                                                                                                                                                                                                                                                                                                                                                                                                                                                                                                                                                                                                                                                                                                                                                                                                                                    | ☐ Convert to Injection ☐ Plu  cration (clearly state all pertinent details, included)            |                                   | Vater Disposal                 |                                        |  |  |  |  |
| following completion of the involved operations. If the operation results in a multiple completion or recompletion in a new interval, a Form 3160-4 shall be filled once testing has been completed. Final Abandonment Notices shall be filled only after all projections including reclamation, have been completed, and the operator has determined that the site is ready for final inspection.)  **POH with rods & pump.**  **POH with rods & pump.**  **POH with tubing.**  **RU wireline and RIH w/5-7/8" gauge ring (35#-7" N80 csg) to 8300' to make sure casing is clear. RIH w/CIBP on wireline & set CIBP @ 8290' Dump bail 35' cmt on top of CIBP. RIH w/CIBP on wireline & set CIBP @ 5450' Dump bail 35' cmt on top of CIBP. RIH w/CIBP on wireline & set CIBP @ 4016' Dump bail 35' cmt on top of CIBP. The maximum depth this plug can be set is 4032'.  **RIH with tubing to +/- 3908'. Displace hole with 2% KCl water with corrosion inhibitor. POH with tubing.  **RIH with csg gun & perf 4 spf, 60 deg phsg all depths inclusive as follows: 3705'-3726' (88 shots), 3744'-3748' (20 shots), 3764'-3768' (20 shots), 3772'-3776' (20 shots), 3778'-3782' (20 |                                                                                                  |                                   |                                |                                        |  |  |  |  |
| 14. I hereby certify that the foregoing is true and correct.  Electronic Submission #278582 verified by the BLM Well Information System  For NEARBURG PRODUCING COMPANY, sent to the Hobbs  Committed to AFMSS for processing by LINDA JIMENEZ on 11/20/2014 ()  Name (Printed/Typed) TIM GREEN  Title PRODUCTION MANAGER                                                                                                                                                                                                                                                                                                                                                                                                                                                                                                                                                                                                                                                                                                                                                                                                                                                          |                                                                                                  |                                   |                                |                                        |  |  |  |  |
| Name i Maco Typedy Tim GREE                                                                                                                                                                                                                                                                                                                                                                                                                                                                                                                                                                                                                                                                                                                                                                                                                                                                                                                                                                                                                                                                                                                                                        |                                                                                                  | TIME PRODUCTIO                    |                                | יייייייייייייייייייייייייייייייייייייי |  |  |  |  |
| Signature (Electronic S                                                                                                                                                                                                                                                                                                                                                                                                                                                                                                                                                                                                                                                                                                                                                                                                                                                                                                                                                                                                                                                                                                                                                            | Submission)                                                                                      | Date 11/12/2014                   | APPI                           | <u>ROVED</u>                           |  |  |  |  |
| THIS SPACE FOR FEDERAL OR STATE OFFICE USE                                                                                                                                                                                                                                                                                                                                                                                                                                                                                                                                                                                                                                                                                                                                                                                                                                                                                                                                                                                                                                                                                                                                         |                                                                                                  |                                   |                                |                                        |  |  |  |  |
|                                                                                                                                                                                                                                                                                                                                                                                                                                                                                                                                                                                                                                                                                                                                                                                                                                                                                                                                                                                                                                                                                                                                                                                    | THIS SPACE FOR FEDERA                                                                            | AL OR STATE OFFI                  | 72.002                         |                                        |  |  |  |  |
| Approved By  Conditions of approval, if any, are attached                                                                                                                                                                                                                                                                                                                                                                                                                                                                                                                                                                                                                                                                                                                                                                                                                                                                                                                                                                                                                                                                                                                          | d. Approval of this notice does not warrant or                                                   | Trite                             | DEC.                           | 20 4 mg                                |  |  |  |  |
| Conditions of approval, if my, are attached<br>certify that the applicant holds legal or equivalent would entitle the applicant to condu                                                                                                                                                                                                                                                                                                                                                                                                                                                                                                                                                                                                                                                                                                                                                                                                                                                                                                                                                                                                                                           | d. Approval of this notice does not warrant or itable title to those rights in the subject lease | Title Office                      | DEC<br>BUREAU OF LA            | ND MANAGEMENT                          |  |  |  |  |