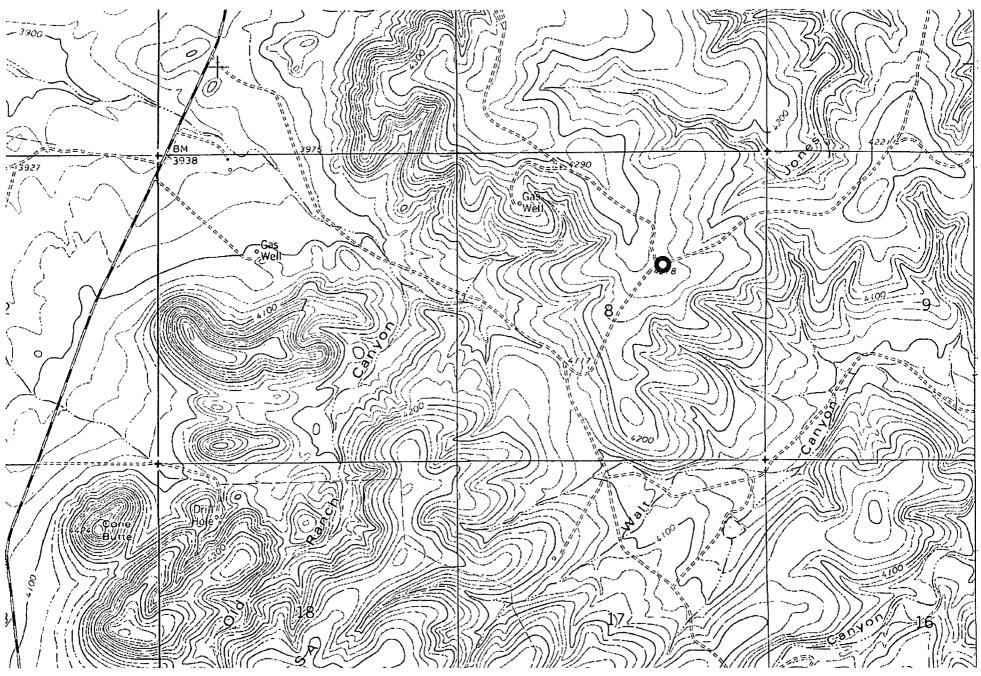

\* Attach Additional Sheets If Necessary

**Groundwater Plot** 

# Oxy Old Ranch Knoll 8 Federal #7 (Leak Date: 1/15/13)

R24E

Section Quarters

# Oxy Old Ranch Knoll 8 Federal #7 (Leak Date: 1/15/13)

| <i>County</i><br>Eddy |               | Section Township<br>8 22S | Range<br>24E |               |
|-----------------------|---------------|---------------------------|--------------|---------------|
| Trend Map             | <50'          |                           |              |               |
|                       | 1             |                           | 2            |               |
| NW/NW                 | NE/NW         | NW/NE                     |              | NE/NE         |
| None                  |               |                           |              |               |
|                       |               |                           |              |               |
| Unit Letter D         | Unit Letter C | Unit Letter B             |              | Unit Letter A |
| SW/NW                 | SE/NW         | SW/NE                     |              | SE/NE         |
| Unit Letter E         | Unit Letter F | Unit Letter G             | *            | Jnit Letter H |
| NW/SW                 | NE/SW         | NW/SE                     |              | NE/SE         |
|                       |               |                           |              |               |
| Unit Letter L         | Unit Letter K |                           |              | Unit Letter I |
| SW/SW                 | SE/SW         | SW/SE                     |              | SE/SE         |
| Unit Letter M         | Unit Letter N | Unit Letter O             |              | Unit Letter P |
|                       | 3             |                           | 4            | an tha an     |