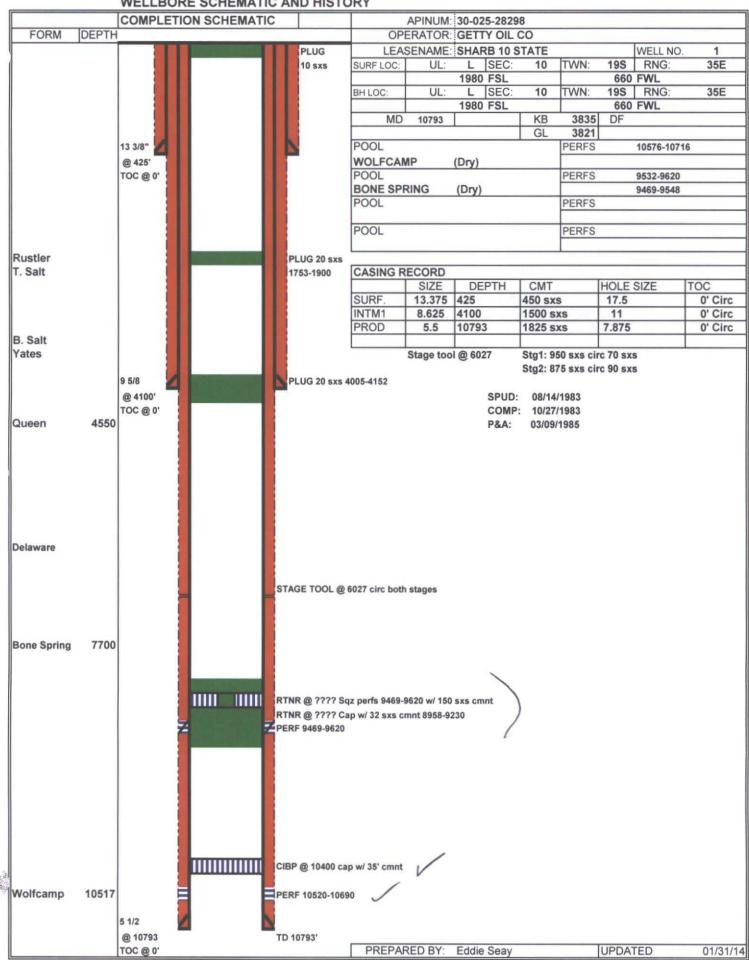

10  | 19  | S | 35  | E  | 1650 N | 1650 | W | 2333 |
| 30-025-28419 | PEARL STATE      | 3 | FRED POOL DRLG INC          |      | 0775 | 0    | PΥ   | Lea  | S    | I   | 10  | 19  | s | 35  | E  | 1980 S | 660  | E | 1320 |
| 30-025-28625 | SHARB 10 STATE   | 2 | TEXACO PRODUCING INC        | 1    | 0765 | 0    | PY   | Lea  | S    | К   | 10  | 19  | S | 35  | E. | 2310 S | 2310 | W | 1043 |
| 30-025-28298 | SHARB 10 STATE   | 1 | GETTY OIL CO                | í [] | 0793 | 0    | P    | Lea  | S    | L   | 10  | 19  | S | 35  | Е  | 1980 S | 660  | W | 2640 |
| 30-025-28045 | PEARL STATE      | 1 | FRED POOL DRLG INC          |      | 0743 | 0    | ΡĹ   | Lea  | S    | 0   | 10  | 19  | S | 35  | Ê  | 600 S  | 1980 | E | 1380 |

<u>le wells</u> DActive 5 P&A

Proposed SWD

.













|   | Water Sample Analysis          |             | a daadaa   |            |                | 1 .   |
|---|--------------------------------|-------------|------------|------------|----------------|-------|
|   | a Hann contract of             | :           | Location   | · Denso    | Chlorides      |       |
|   | Pool                           | Section     | Township   | Range      | 45440          |       |
|   | North Justis Montoya           | 2           | 259        | 97E        | 58220          |       |
|   | North Justis McKee             | 2           | 259        | 37E        | 68533          |       |
|   | North Justis Fusselman         | 2           | 259        | 37E        | 34151          |       |
|   | North Justis Ellenburger       | 2           | 258        | 37