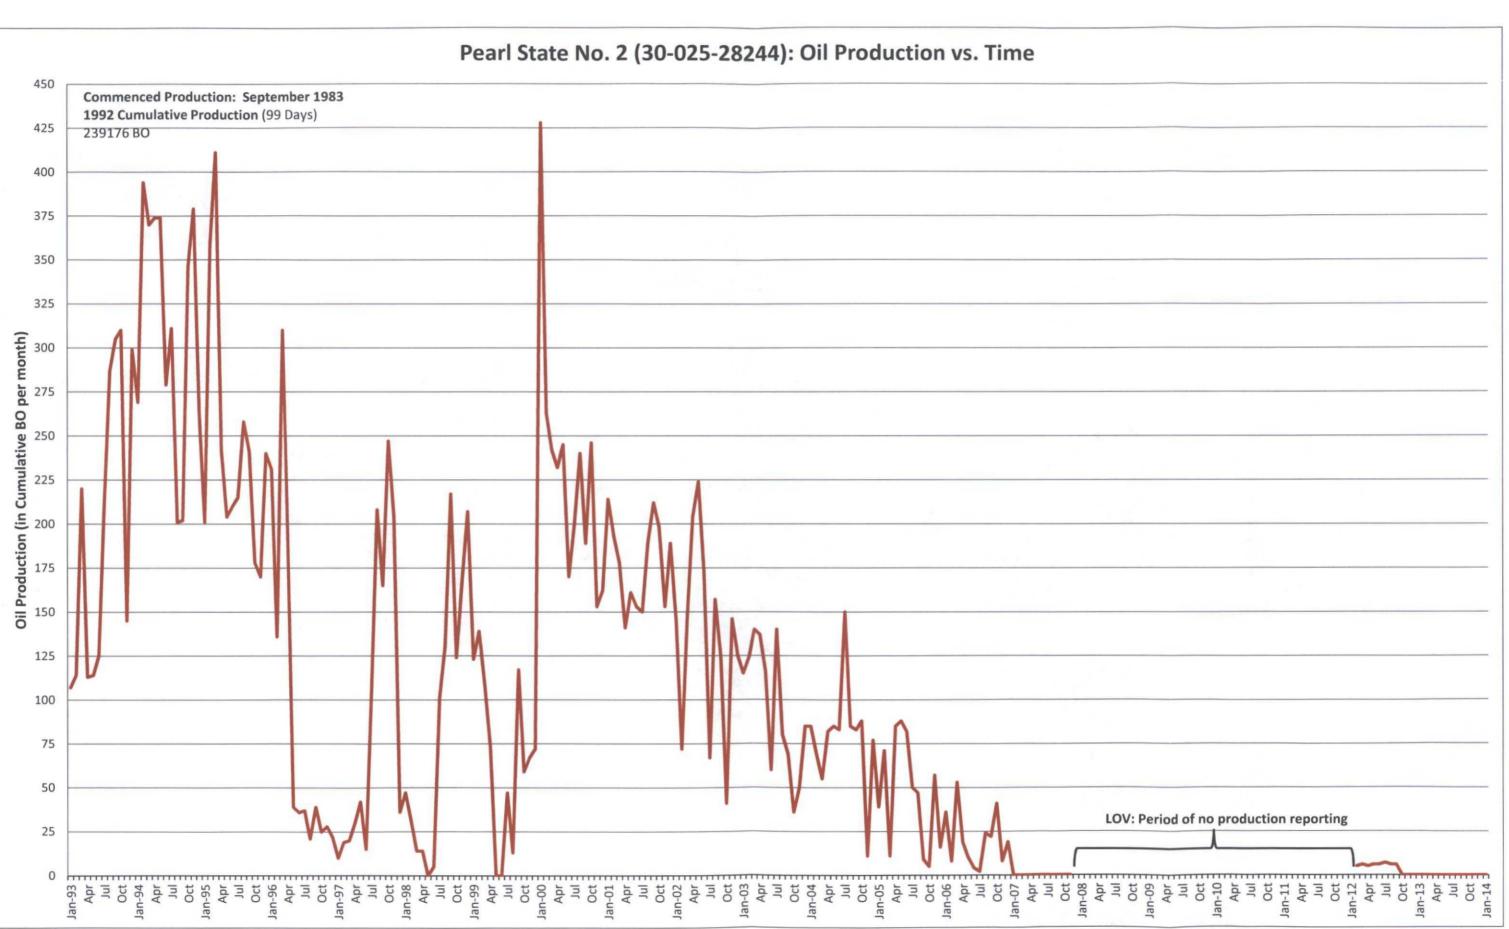

# **ATTACHMENT TO APPLICATION C-108**

Pearl State #2 (API 30-025-28224) Unit J, Sect. 10, Tws. 19 S., Rng. 35 E. Lea Co., NM