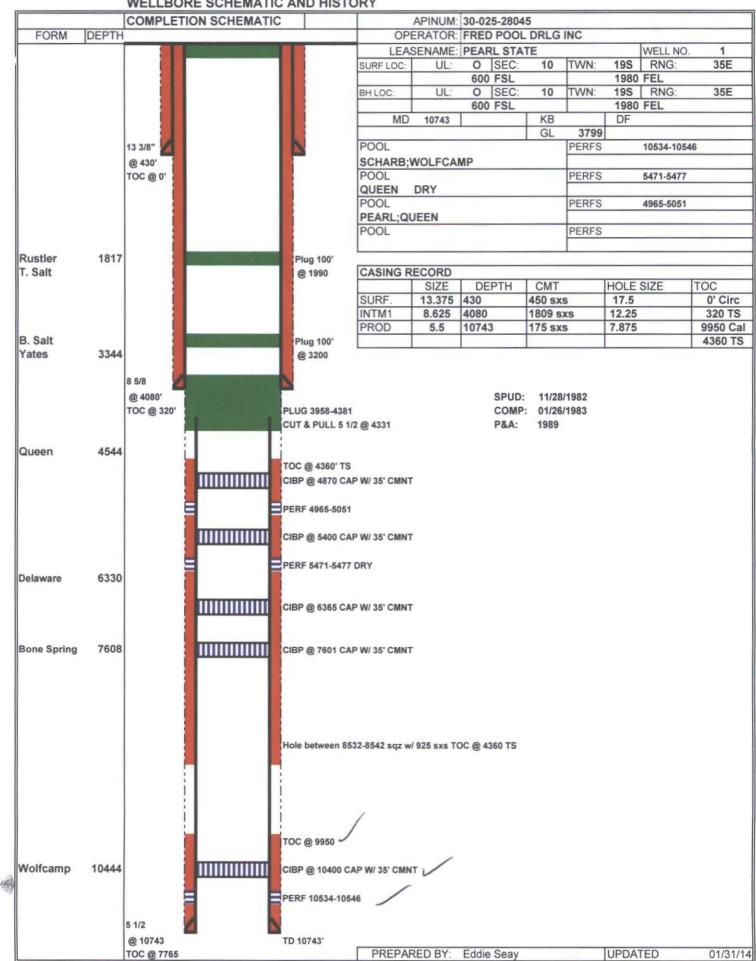

0  | 19  | S | 35  | E  | 1650 N | 1650 | W | 2333 |
| 30-025-28419 | PEARL STATE      | 3 | FRED POOL DRLG INC          |      | 0775 | 0    | PΥ   | Lea  | S    | I   | 10  | 19  | s | 35  | E  | 1980 S | 660  | E | 1320 |
| 30-025-28625 | SHARB 10 STATE   | 2 | TEXACO PRODUCING INC        | 1    | 0765 | 0    | PY   | Lea  | S    | К   | 10  | 19  | S | 35  | E. | 2310 S | 2310 | W | 1043 |
| 30-025-28298 | SHARB 10 STATE   | 1 | GETTY OIL CO                | í [] | 0793 | 0    | P    | Lea  | S    | L   | 10  | 19  | S | 35  | Е  | 1980 S | 660  | W | 2640 |
| 30-025-28045 | PEARL STATE      | 1 | FRED POOL DRLG INC          |      | 0743 | 0    | ΡĹ   | Lea  | S    | 0   | 10  | 19  | S | 35  | Ê  | 600 S  | 1980 | E | 1380 |

<u>le wells</u> DActive 5 P&A

Proposed SWD

.













|   | Water Sample Analysis          |             | a daadaa   |            |                | 1 .   |
|---|--------------------------------|-------------|------------|------------|----------------|-------|
|   | a Hann contract of             | :           | Location   | · Denso    | Chlorides      |       |
|   | Pool                           | Section     | Township   | Range      | 45440          |       |
|   | North Justis Montoya           | 2           | 259        | 97E        | 58220          |       |
|   | North Justis McKee             | 2           | 259        | 37E        | 68533          |       |
|   | North Justis Fusselman         | 2           | 259        | 37E        | 34151          |       |
|   | North Justis Ellenburger       | 2           | 258        | 37E