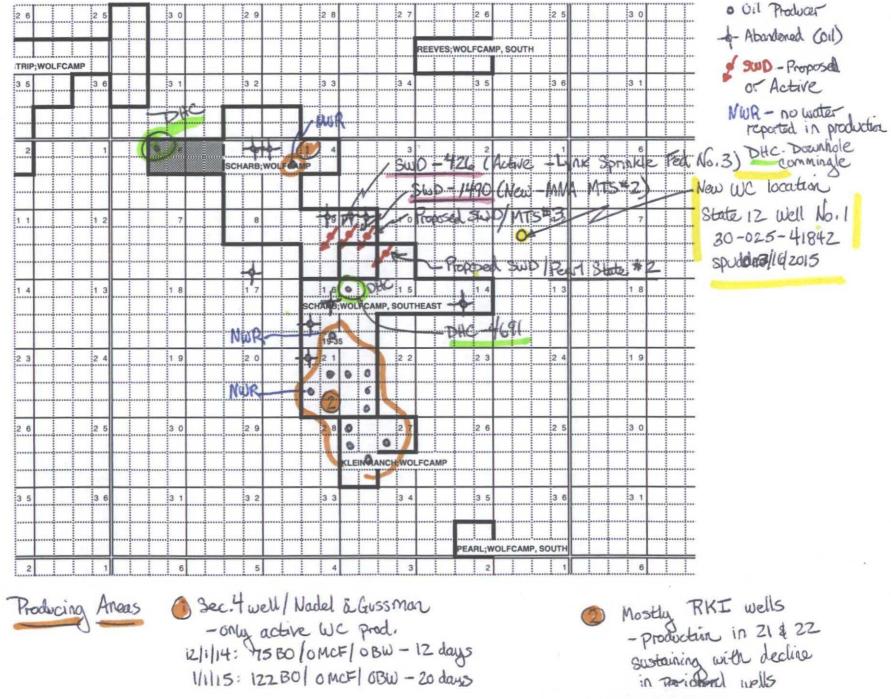

|  |
| RULE 26.7(A): Identified Tracts 2 Mid Affected Persons: McMantum                                              | = iverged ; B                          | con Mobil/MN4                         | Chevin Date 213/4                      |  |
| Order Conditions: Issues: No special requirements                                                             |                                        | pines                                 |                                        |  |
| Add Order Cond: No Special Requirements                                                                       |                                        | <b>u</b>                              |                                        |  |

Scharb/ Scharb SE/ Klein Ranch Pools Wolfcamp Well Status - 198/35E



Producing Aneas

@ Sec. 4 well/ Nadel & Gussman -only active WC prod. 12/1/14: 75 BO [OMCF/OBW-12 days 1/1115: 122 BO OMCF OBW - 20 days

# State of New Mexico Energy, Minerals and Natural Resources Department

Susana Martinez Governor

David Martin Cabinet Secretary

Brett F. Woods, Ph.D. Deputy Cabinet Secretary Jami Bailey, Division Director Oil Conservation Division



Administrative Order DHC-4691 Order Date: August 15, 2014 Application Reference Number: pMAM1401741438

Lawson Operating LLC P. O. 52267 Midland, Texas 79710

Attention: Mr. Paul Lawson

State "MX" Well No. 1 API No. 30-025-28164 Unit D, Section 15, Township 19 South, Range 35 East, NMPM Lea County, New Mexico

| Pool   | SCHARB; BONE SPRING    | Oil | 55610 |
|--------|------------------------|-----|-------|
| Names: