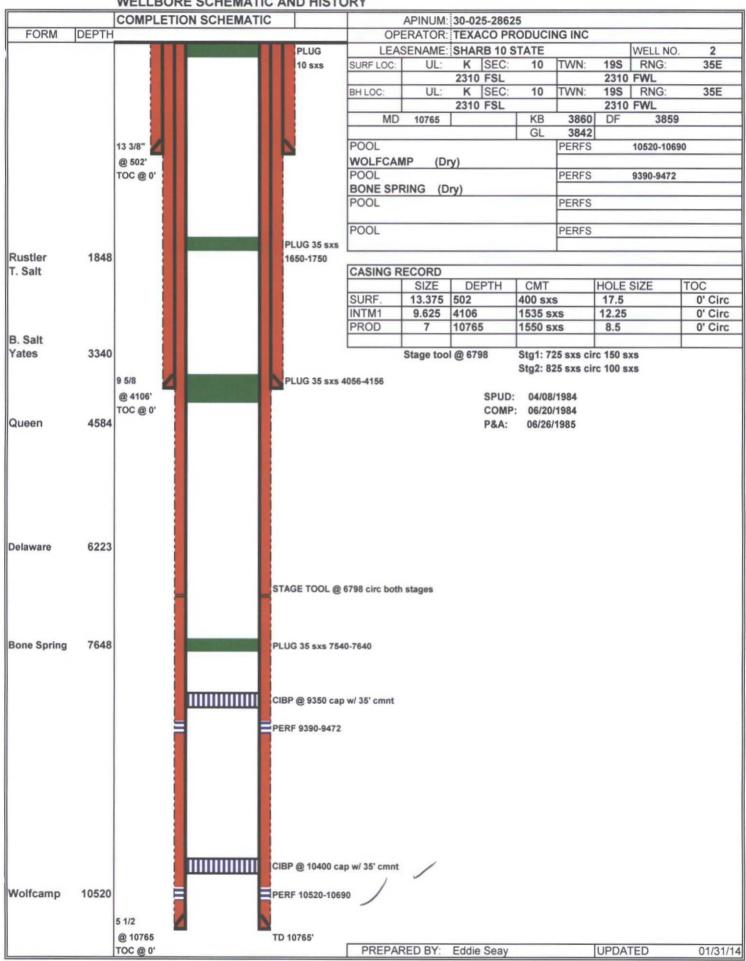

| 10  | 19  | S | 35  | E  | 1650 N | 1650 | W | 2333 |
| 30-025-28419 | PEARL STATE      | 3 | FRED POOL DRLG INC          |      | 0775 | 0    | PΥ   | Lea  | S    | I   | 10  | 19  | s | 35  | E  | 1980 S | 660  | E | 1320 |
| 30-025-28625 | SHARB 10 STATE   | 2 | TEXACO PRODUCING INC        | 1    | 0765 | 0    | PY   | Lea  | S    | К   | 10  | 19  | S | 35  | E. | 2310 S | 2310 | W | 1043 |
| 30-025-28298 | SHARB 10 STATE   | 1 | GETTY OIL CO                | í [] | 0793 | 0    | P    | Lea  | S    | L   | 10  | 19  | S | 35  | Е  | 1980 S | 660  | W | 2640 |
| 30-025-28045 | PEARL STATE      | 1 | FRED POOL DRLG INC          |      | 0743 | 0    | ΡĹ   | Lea  | S    | 0   | 10  | 19  | S | 35  | Ê  | 600 S  | 1980 | E | 1380 |

<u>le wells</u> DActive 5 P&A

Proposed SWD

.













|   | Water Sample Analysis          |             | a daadaa   |            |                | 1 .   |
|---|--------------------------------|-------------|------------|------------|----------------|-------|
|   | a Hann contract of             | :           | Location   | · Denso    | Chlorides      |       |
|   | Pool                           | Section     | Township   | Range      | 45440          |       |
|   | North Justis Montoya           | 2           | 259        | 97E        | 58220          |       |
|   | North Justis McKee             | 2           | 259        | 37E        | 68533          |       |
|   | North Justis Fusselman         | 2           | 259        | 37E        | 34151          |       |
|   | North Justis Ellenburger       | 2           | 258        |