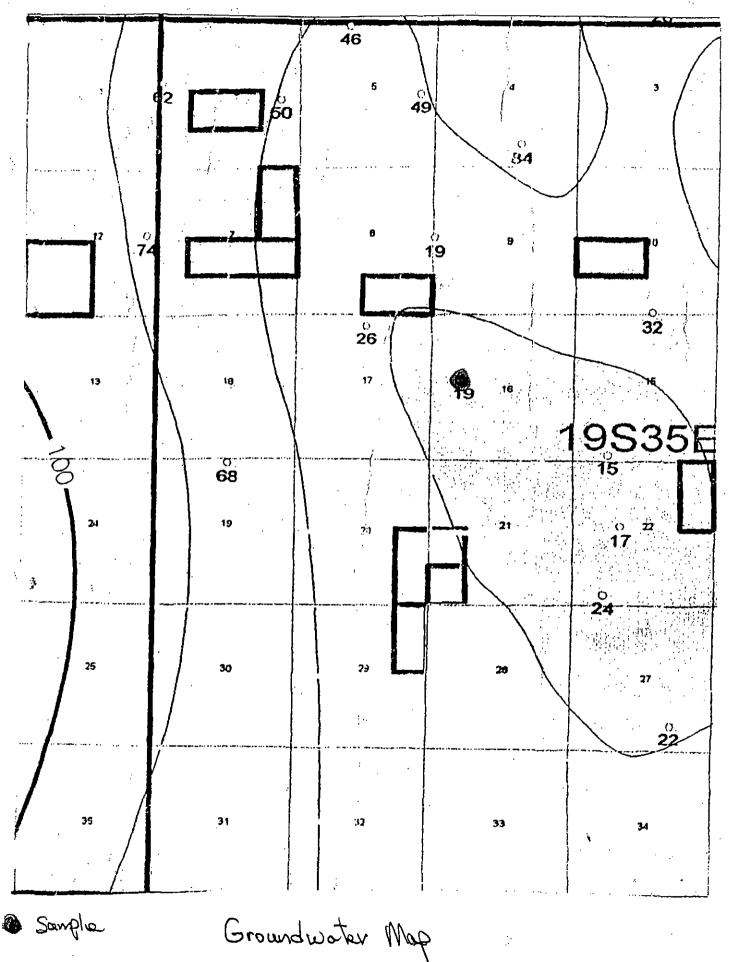

≥HC-4691

IV. NO.

V.

MAP ATTACHED.

**VIII.** The proposed disposal formation is interbedded shale and limestone. The primary geologic formation is the Wolfcamp from 10430' to 10800'.

The fresh water formation in the area is the Ogallala which ranges in thickness from 40' to 60'. Analysis of water well attached.