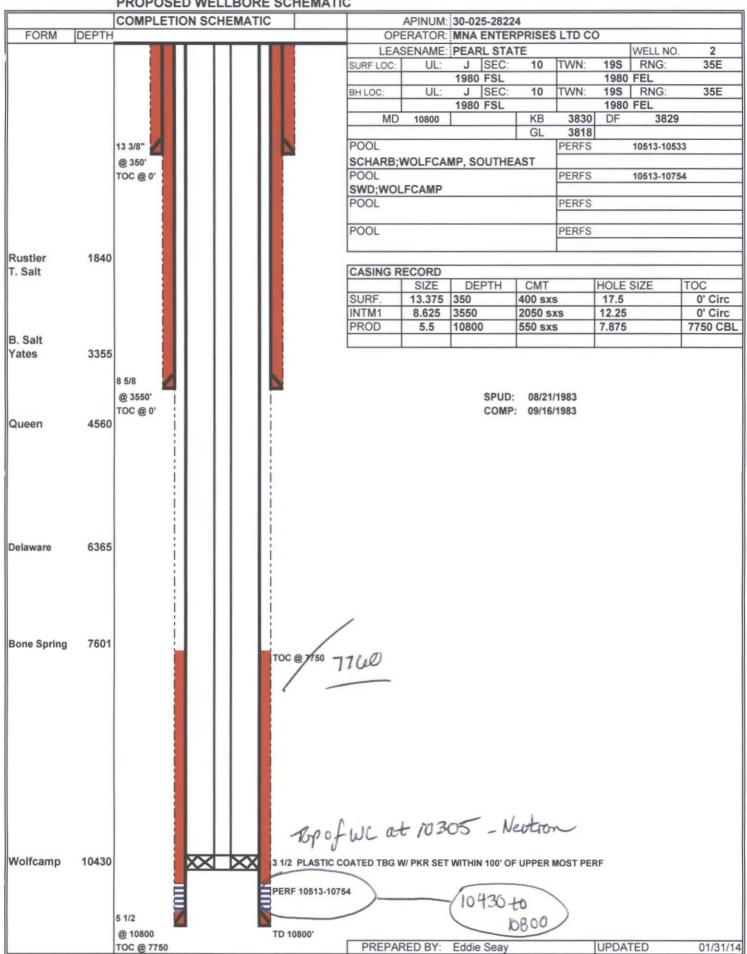

# **ATTACHMENT TO APPLICATION C-108**

Pearl State #2 (API 30-025-28224) Unit J, Sect. 10, Tws. 19 S., Rng. 35 E. Lea Co., NM

### Ш. WELL DATA

- A. 1) See injection well data sheets and attached schematics.
  - 2) See injection well data sheets and attached schematics.
  - 3) 3 <sup>1</sup>/<sub>2</sub>" plastic coated tubing.
  - 4) Baker Tension Type.
- B. 1) Injection formation is the Wolfcamp.
  - 2) Injection interval from 10430' to 10800'.
    - 3) This was drilled as a producer.
    - 4) The next higher producing zone is the Bone Springs at approximately 7601'. The next lower producing zone is the Penn at approximately 10950'.

≥HC-4691

IV. NO.

V.

MAP ATTACHED.

### VI. LIST OF WELLS AND DATA ATTACHED.

- VII. MNA proposes to remove existing equipment and clean out well bore down to Wolfcamp and existing perfs. Either re-perforate or acidize old perfs. Complete in existing Wolfcamp perfs and/or new perfs depending on logs. Run 3 ½" coated tubing with 5 1/2" packer and set at approximately 10330'. Run MIT as OCD requires, put on injection.
  - 1) Plan to inject approximately 10,000 bpd of produced water from various operations.
  - 2) Closed system commercial.
  - 3) Average injection pressure should be approximately 1800# to 2000# or whatever limit OCD allows.
  - 4) Analysis attached, only produced water.
  - 5) Water from various offset production from McKee, Devonian, Silurian, Wolfcamp, Bone Springs and others.

**VIII.** The proposed disposal formation is interbedded shale and limestone. The primary geologic formation is the Wolfcamp from 10430' to 10800'.

The fresh water formation in the area is the Ogallala which ranges in thickness from 40' to 60'. Analysis of water well attached.