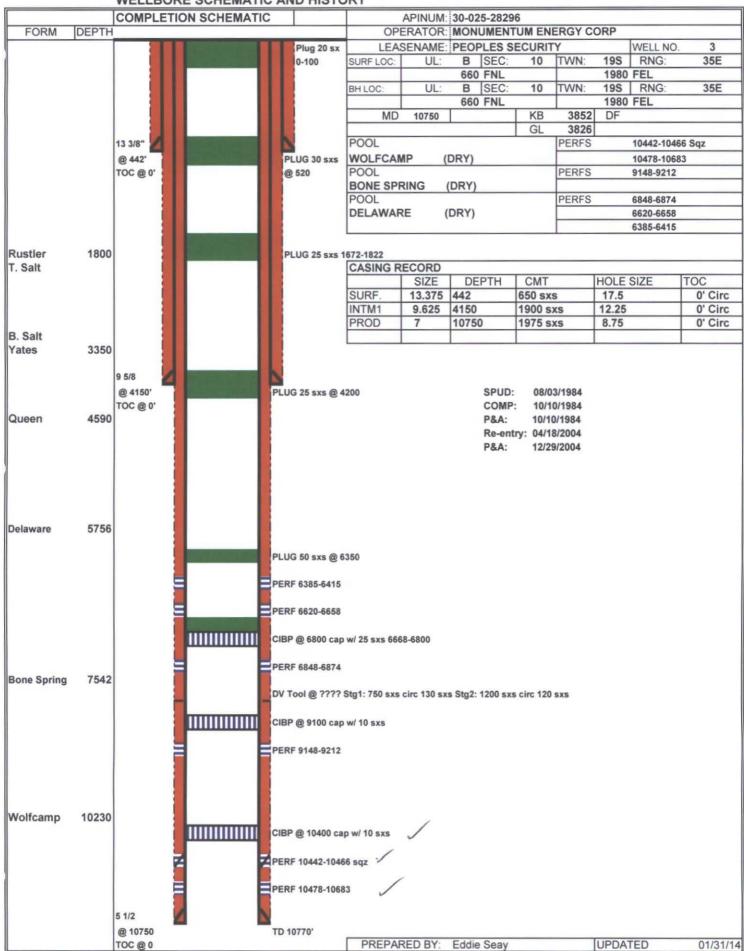

| F   | 10  | 19  | S | 35  | E  | 1650 N | 1650 | W | 2333 |
| 30-025-28419 | PEARL STATE      | 3 | FRED POOL DRLG INC          |      | 0775 | 0    | PΥ   | Lea  | S    | I   | 10  | 19  | s | 35  | E  | 1980 S | 660  | E | 1320 |
| 30-025-28625 | SHARB 10 STATE   | 2 | TEXACO PRODUCING INC        | 1    | 0765 | 0    | PY   | Lea  | S    | К   | 10  | 19  | S | 35  | E. | 2310 S | 2310 | W | 1043 |
| 30-025-28298 | SHARB 10 STATE   | 1 | GETTY OIL CO                | í [] | 0793 | 0    | P    | Lea  | S    | L   | 10  | 19  | S | 35  | Е  | 1980 S | 660  | W | 2640 |
| 30-025-28045 | PEARL STATE      | 1 | FRED POOL DRLG INC          |      | 0743 | 0    | ΡĹ   | Lea  | S    | 0   | 10  | 19  | S | 35  | Ê  | 600 S  | 1980 | E | 1380 |

<u>le wells</u> DActive 5 P&A

Proposed SWD

.













|   | Water Sample Analysis          |             | a daadaa   |            |                | 1 .   |
|---|--------------------------------|-------------|------------|------------|----------------|-------|
|   | a Hann contract of             | :           | Location   | · Denso    | Chlorides      |       |
|   | Pool                           | Section     | Township   | Range      | 45440          |       |
|   | North Justis Montoya           | 2           | 259        | 97E        | 58220          |       |
|   | North Justis McKee             | 2           | 259        | 37E        | 68533          |       |
|   | North Justis Fusselman         | 2           | 259        | 37E        | 34151          |       |
|   | North Justis Ellenburger       | 2           | 258