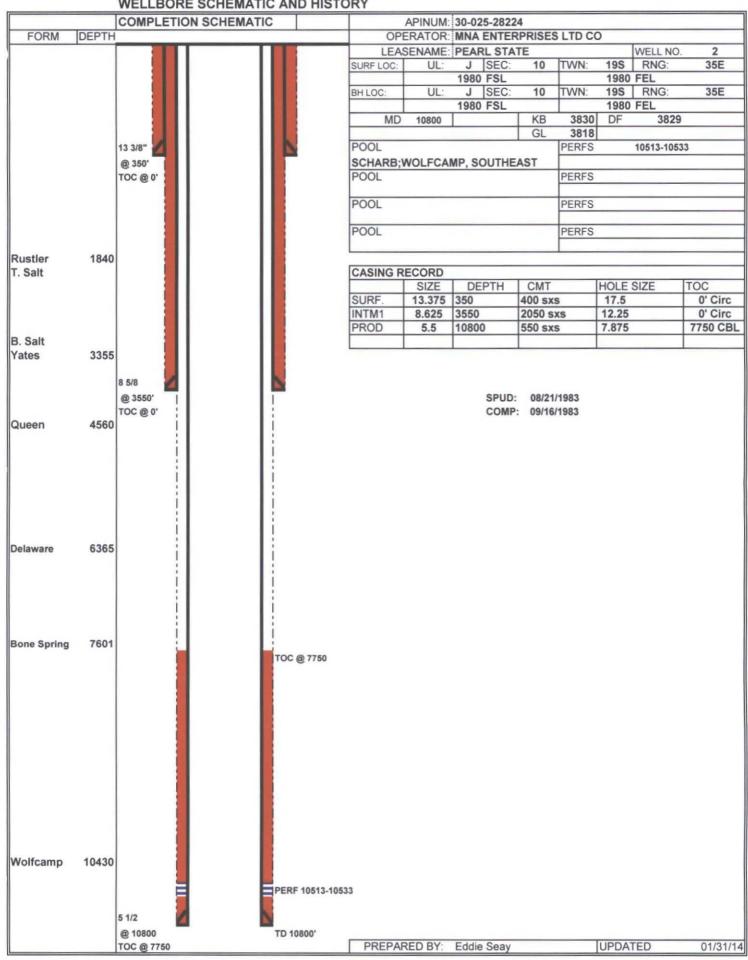

# **ATTACHMENT TO APPLICATION C-108**

Pearl State #2 (API 30-025-28224) Unit J, Sect. 10, Tws. 19 S., Rng. 35 E. Lea Co., NM

### Ш. WELL DATA

- A. 1) See injection well data sheets and attached schematics.
  - 2) See injection well data sheets and attached schematics.
  - 3) 3 <sup>1</sup>/<sub>2</sub>" plastic coated tubing.
  - 4) Baker Tension Type.
- B. 1) Injection formation is the Wolfcamp.
  - 2) Injection interval from 10430' to 10800'.
    - 3) This was drilled as a producer.
    - 4) The next higher producing zone is the Bone Springs at approximately 7601'. The next lower producing zone is the Penn at approximately 10950'.

≥HC-4691

IV. NO.

V.

MAP ATTACHED.

### VI. LIST OF WELLS AND DATA ATTACHED.

- VII. MNA proposes to remove existing equipment and clean out well bore down to Wolfcamp and existing perfs. Either re-perforate or acidize old perfs. Complete in existing Wolfcamp perfs and/or new perfs depending on logs. Run 3 ½" coated tubing with 5 1/2" packer and set at approximately 10330'. Run MIT as OCD requires, put on injection.
  - 1) Plan to inject approximately 10,000 bpd of produced water from various operations.
  - 2) Closed system commercial.
  - 3) Average injection pressure should be approximately 1800# to 2000# or whatever limit OCD allows.
  - 4) Analysis attached, only produced water.
  - 5) Water from various offset production from McKee, Devonian, Silurian, Wolfcamp, Bone Springs and others.

**VIII.** The proposed disposal formation is interbedded shale and limestone. The primary geologic formation is the Wolfcamp from 10430' to 10800'.

The fresh water formation in the area is the Ogallala which ranges in thickness from 40' to 60'. Analysis of water well attached.