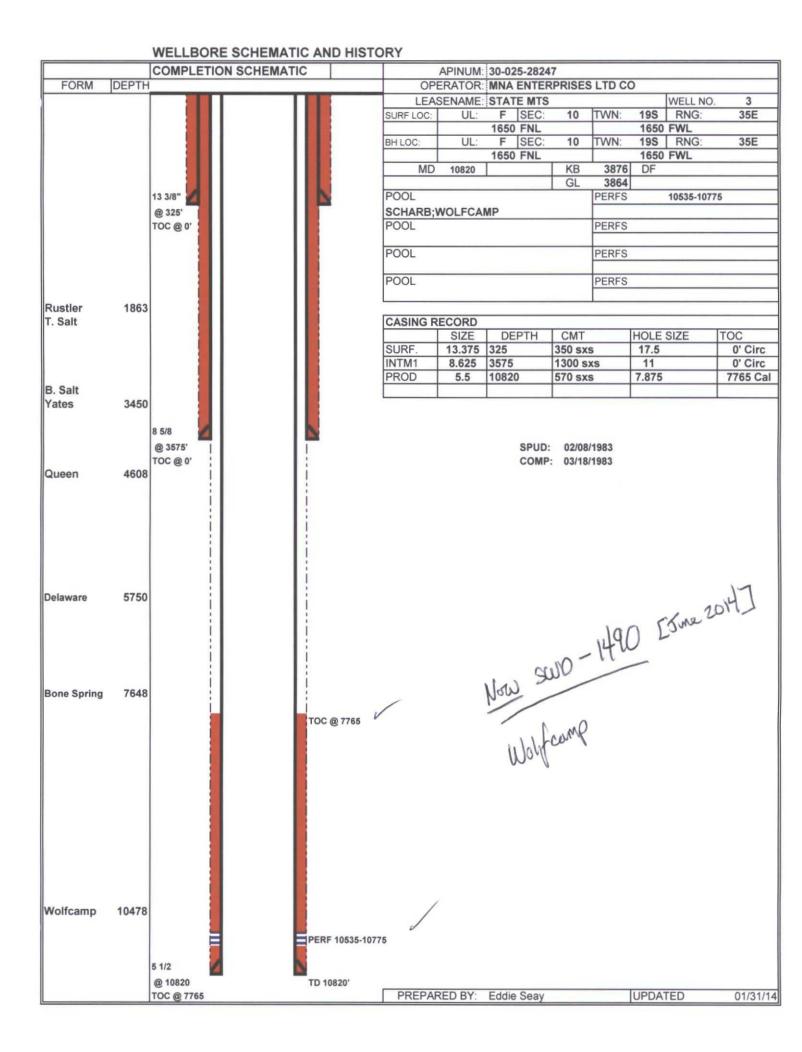

F   | 10  | 19  | S | 35  | E  | 1650 N | 1650 | W | 2333 |
| 30-025-28419 | PEARL STATE      | 3 | FRED POOL DRLG INC          |      | 0775 | 0    | PΥ   | Lea  | S    | I   | 10  | 19  | s | 35  | E  | 1980 S | 660  | E | 1320 |
| 30-025-28625 | SHARB 10 STATE   | 2 | TEXACO PRODUCING INC        | 1    | 0765 | 0    | PY   | Lea  | S    | К   | 10  | 19  | S | 35  | E. | 2310 S | 2310 | W | 1043 |
| 30-025-28298 | SHARB 10 STATE   | 1 | GETTY OIL CO                | í [] | 0793 | 0    | P    | Lea  | S    | L   | 10  | 19  | S | 35  | Е  | 1980 S | 660  | W | 2640 |
| 30-025-28045 | PEARL STATE      | 1 | FRED POOL DRLG INC          |      | 0743 | 0    | ΡĹ   | Lea  | S    | 0   | 10  | 19  | S | 35  | Ê  | 600 S  | 1980 | E | 1380 |

<u>le wells</u> DActive 5 P&A

Proposed SWD

.













|   | Water Sample Analysis          |             | a daadaa   |            |                | 1 .   |
|---|--------------------------------|-------------|------------|------------|----------------|-------|
|   | a Hann contract of             | :           | Location   | · Denso    | Chlorides      |       |
|   | Pool                           | Section     | Township   | Range      | 45440          |       |
|   | North Justis Montoya           | 2           | 259        | 97E        | 58220          |       |
|   | North Justis McKee             | 2           | 259        | 37E        | 68533          |       |
|   | North Justis Fusselman         | 2           | 259        | 37E        | 34151          |       |
|   | North Justis Ellenburger       | 2           | 258