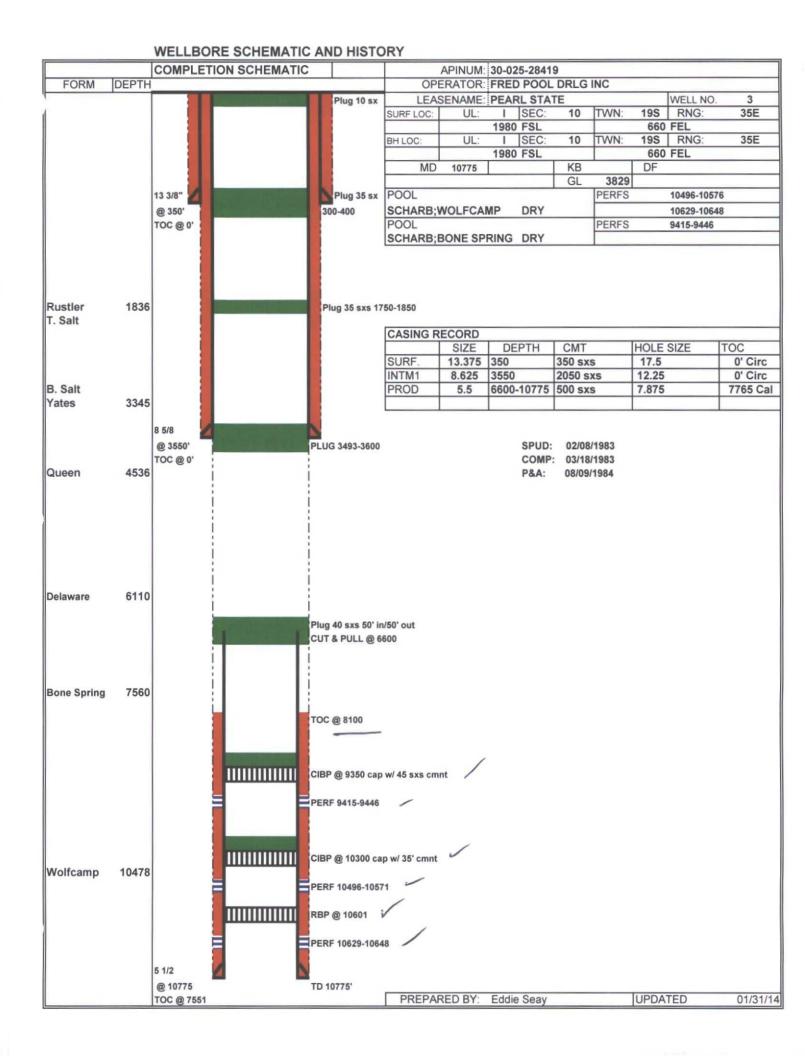

# **ATTACHMENT TO APPLICATION C-108**

Pearl State #2 (API 30-025-28224) Unit J, Sect. 10, Tws. 19 S., Rng. 35 E. Lea Co., NM

### Ш. WELL DATA

- A. 1) See injection well data sheets and attached schematics.
  - 2) See injection well data sheets and attached schematics.
  - 3) 3 <sup>1</sup>/<sub>2</sub>" plastic coated tubing.
  - 4) Baker Tension Type.
- B. 1) Injection formation is the Wolfcamp.
  - 2) Injection interval from 10430' to 10800'.
    - 3) This was drilled as a producer.
    - 4) The next higher producing zone is the Bone Springs at approximately 7601'. The next lower producing zone is the Penn at approximately 10950'.

**VIII.** The proposed disposal formation is interbedded shale and limestone. The primary geologic formation is the Wolfcamp from 10430' to 10800'.

The fresh water formation in the area is the Ogallala which ranges in thickness from 40' to 60'. Analysis of water well attached.

# Additional Data

| 1. | Is this a new well drilled for injection?YesNo                                                                                                                  |
|----|-----------------------------------------------------------------------------------------------------------------------------------------------------------------|
|    | If no, for what purpose was the well originally drilled?                                                                                                        |
|    | Wolfcomp producer - depleted                                                                                                                                    |
| 2. | Name of the Injection Formation: Wolf comp                                                                                                                      |
| 3. | Name of Field or Pool (if applicable): Scarb                                                                                                                    |
| 4. | Has the well ever been perforated in any other zone(s)? List all such perforated intervals and give plugging detail, i.e. sacks of cement or plug(s) used. $Ne$ |
|    | only WC                                                                                                                                                         |
| 5. | Give the name and depths of any oil or gas zones underlying or overlying the proposed injection zone in this area:                                              |
|    | Bone Springs at 7601                                                                                                                                            |
|    | Penn is at 10950                                                                                                                                                |
|    |                                                                                                                                                                 |