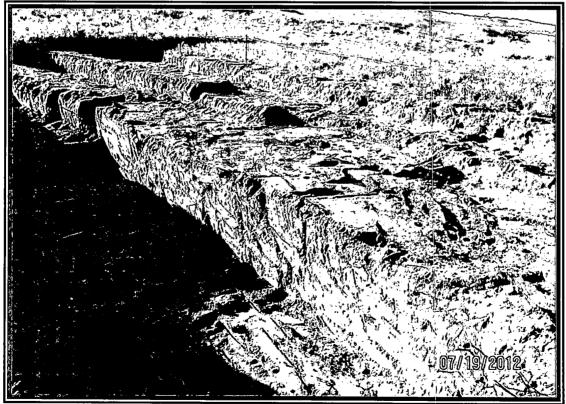

All side walls of the excavation below the regulatory threshold levels of 1,000 mg/kg. The bottom of the excavation still has elevated levels of chlorides ranging from 2320 to 4480 mg/kg. Numerous lines have been encountered within the confines of the excavation including a 3" high pressure fiberglass line, 4" poly to steel line, 4" poly line. The lines traverse through all parts of the excavation. The presence of the lines has restricted further excavation due to safety concerns.