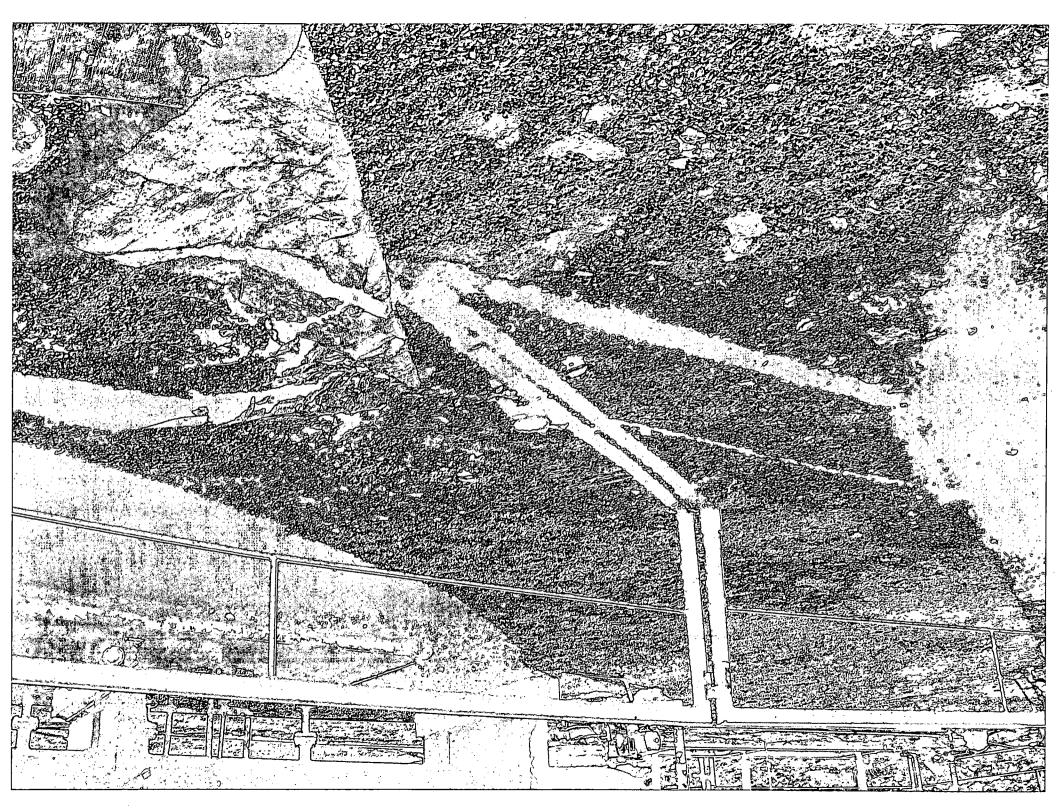

#### **Summary**

On 1-9-10 at approx. 1:00 pm, a spill was discovered at the Nagooltee Peak 5-3. Notification was made to Mike Bratcher with the NMOCD at approx 2:00 pm. The volume of this spill was approx. 30 barrels of produced water, and 10 barrels of oil, in which 5 barrels were recovered. A plat map is attached to this document with approx. measurements of the affected area. This site was delineated and samples were taken and tested for Chloride, TPH, and BTEX levels. As approved by Mike Bratcher Oxy removed 3 feet at TP1, 2 feet at TP2, 4 feet at TP 3, and 2 feet at TP5. Attached to this document is the lab analytical verifying the levels at these depths. Also attached to this document is the final C-141, initial pictures of when the spill occurred, and final pictures after the clean-up was complete.