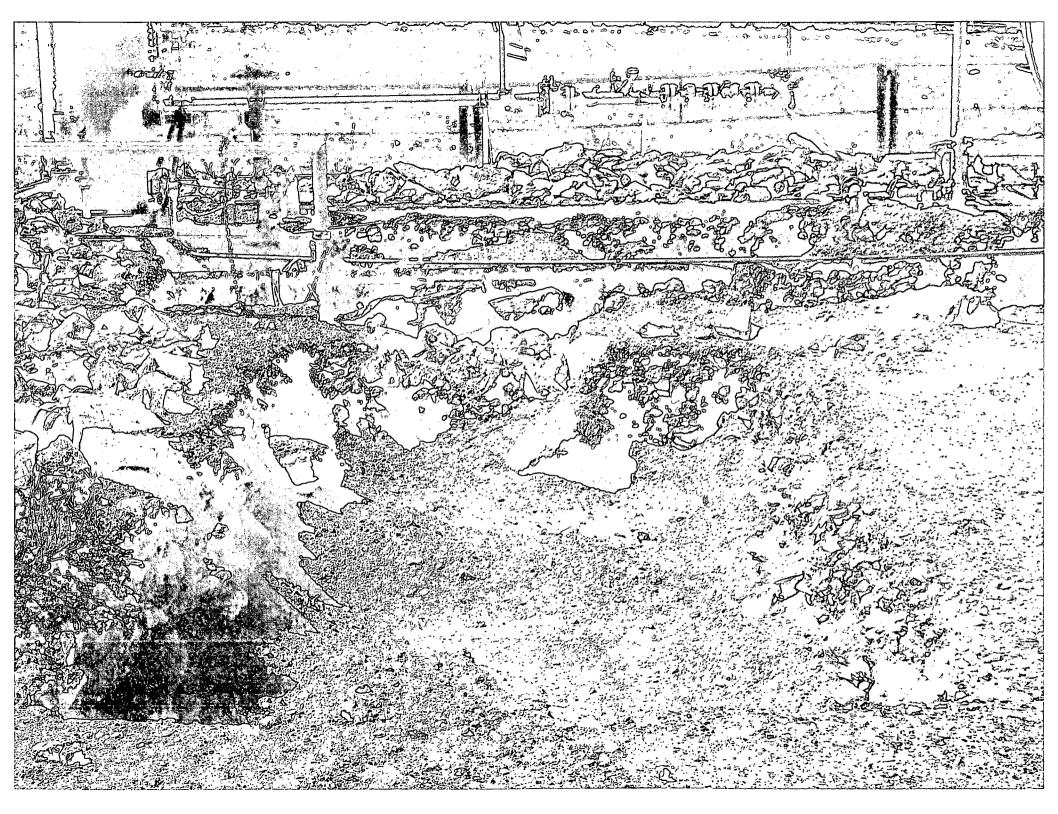

#### **Summary**

On 1-9-10 at approx. 1:00 pm, a spill was discovered at the Nagooltee Peak 5-3. Notification was made to Mike Bratcher with the NMOCD at approx 2:00 pm. The volume of this spill was approx. 30 barrels of produced water, and 10 barrels of oil, in which 5 barrels were recovered. A plat map is attached to this document with approx. measurements of the affected area. This site was delineated and samples were taken and tested for Chloride, TPH, and BTEX levels. As approved by Mike Bratcher Oxy removed 3 feet at TP1, 2 feet at TP2, 4 feet at TP 3, and 2 feet at TP5. Attached to this document is the lab analytical verifying the levels at these depths. Also attached to this document is the final C-141, initial pictures of when the spill occurred, and final pictures after the clean-up was complete.