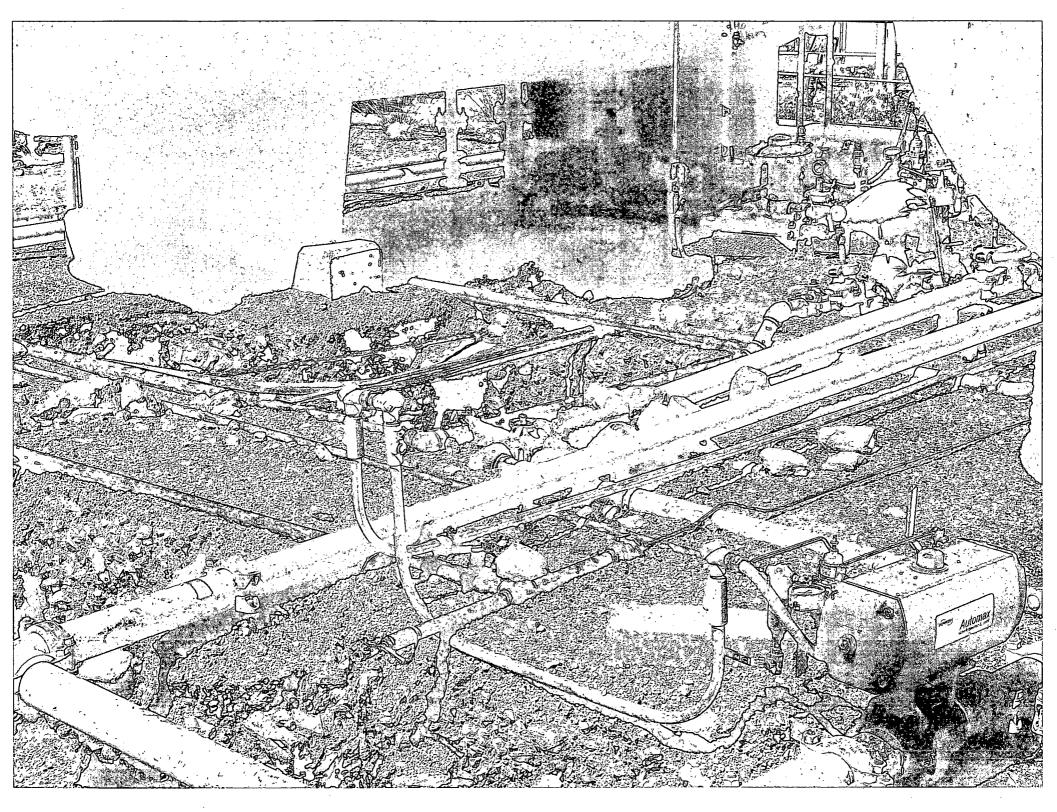

#### **Summary**

On 1-9-10 at approx. 1:00 pm, a spill was discovered at the Nagooltee Peak 5-3. Notification was made to Mike Bratcher with the NMOCD at approx 2:00 pm. The volume of this spill was approx. 30 barrels of produced water, and 10 barrels of oil, in which 5 barrels were recovered. A plat map is attached to this document with approx. measurements of the affected area. This site was delineated and samples were taken and tested for Chloride, TPH, and BTEX levels. As approved by Mike Bratcher Oxy removed 3 feet at TP1, 2 feet at TP2, 4 feet at TP 3, and 2 feet at TP5. Attached to this document is the lab analytical verifying the levels at these depths. Also attached to this document is the final C-141, initial pictures of when the spill occurred, and final pictures after the clean-up was complete.