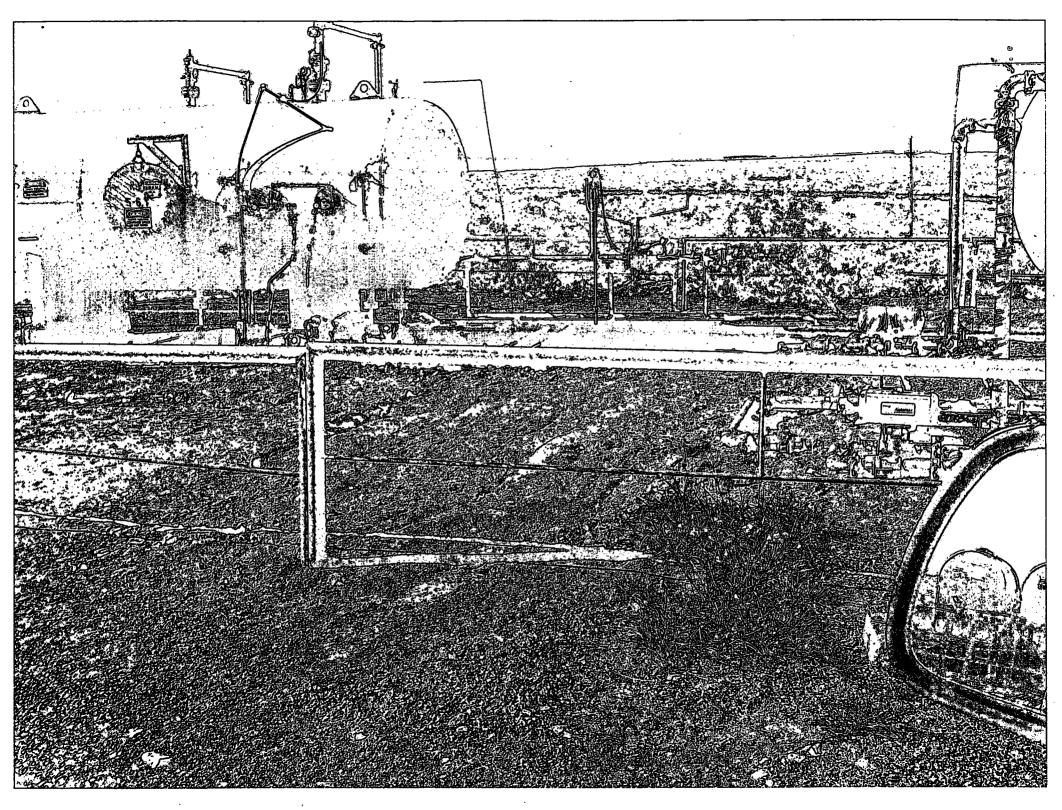

#### **Summary**

On 1-9-10 at approx. 1:00 pm, a spill was discovered at the Nagooltee Peak 5-3. Notification was made to Mike Bratcher with the NMOCD at approx 2:00 pm. The volume of this spill was approx. 30 barrels of produced water, and 10 barrels of oil, in which 5 barrels were recovered. A plat map is attached to this document with approx. measurements of the affected area. This site was delineated and samples were taken and tested for Chloride, TPH, and BTEX levels. As approved by Mike Bratcher Oxy removed 3 feet at TP1, 2 feet at TP2, 4 feet at TP 3, and 2 feet at TP5. Attached to this document is the lab analytical verifying the levels at these depths. Also attached to this document is the final C-141, initial pictures of when the spill occurred, and final pictures after the clean-up was complete.