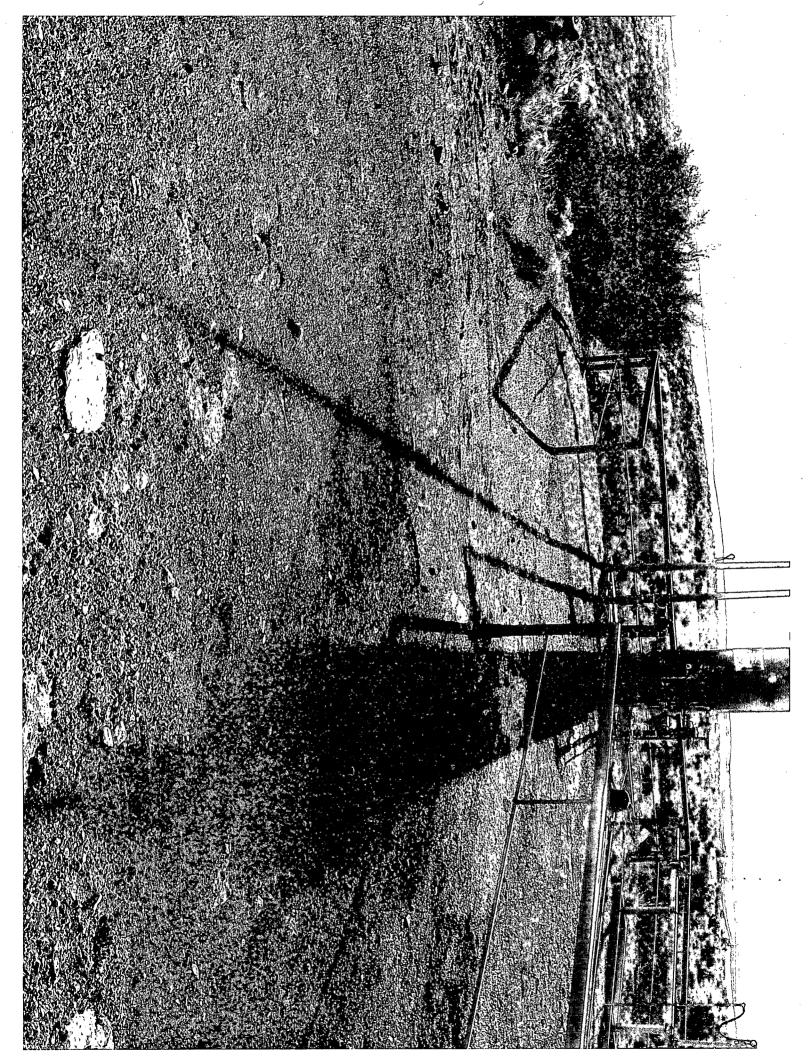

#### **Summary**

On 1-9-10 at approx. 1:00 pm, a spill was discovered at the Nagooltee Peak 5-3. Notification was made to Mike Bratcher with the NMOCD at approx 2:00 pm. The volume of this spill was approx. 30 barrels of produced water, and 10 barrels of oil, in which 5 barrels were recovered. A plat map is attached to this document with approx. measurements of the affected area. This site was delineated and samples were taken and tested for Chloride, TPH, and BTEX levels. As approved by Mike Bratcher Oxy removed 3 feet at TP1, 2 feet at TP2, 4 feet at TP 3, and 2 feet at TP5. Attached to this document is the lab analytical verifying the levels at these depths. Also attached to this document is the final C-141, initial pictures of when the spill occurred, and final pictures after the clean-up was complete.