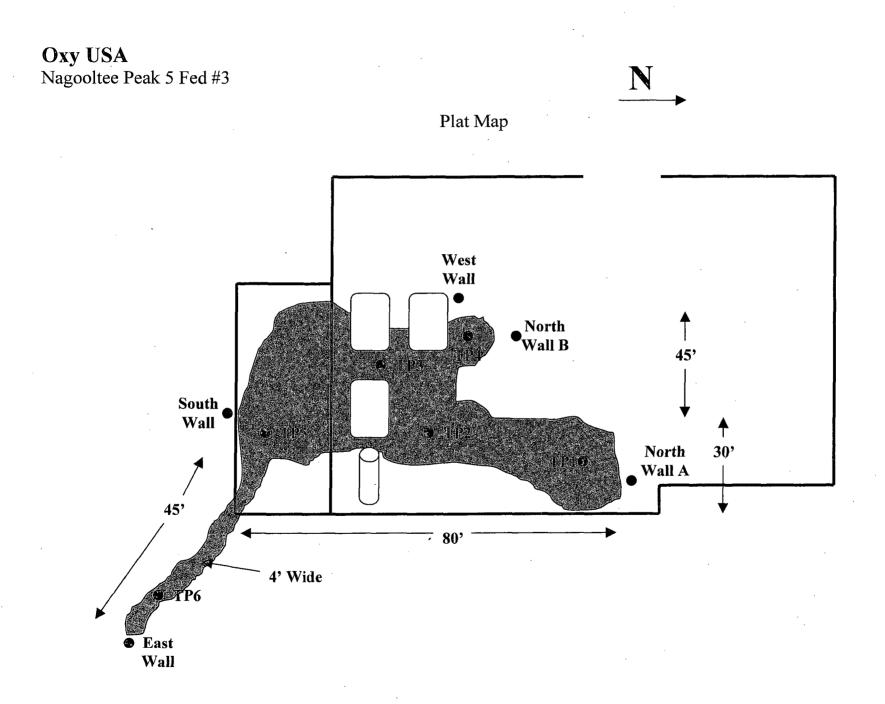

#### **Summary**

On 1-9-10 at approx. 1:00 pm, a spill was discovered at the Nagooltee Peak 5-3. Notification was made to Mike Bratcher with the NMOCD at approx 2:00 pm. The volume of this spill was approx. 30 barrels of produced water, and 10 barrels of oil, in which 5 barrels were recovered. A plat map is attached to this document with approx. measurements of the affected area. This site was delineated and samples were taken and tested for Chloride, TPH, and BTEX levels. As approved by Mike Bratcher Oxy removed 3 feet at TP1, 2 feet at TP2, 4 feet at TP 3, and 2 feet at TP5. Attached to this document is the lab analytical verifying the levels at these depths. Also attached to this document is the final C-141, initial pictures of when the spill occurred, and final pictures after the clean-up was complete.

## **Field Analytical Report Form**

Client\_Oxy USA

1.5

Analyst Bobby Steadham

Site Nagooltee Peak 5 Fed #3

| Sample ID | Date    | Depth | 418.1 TPH /<br>PPM | Cl/PPM | PID / PPM | GPS                                                      |
|-----------|---------|-------|--------------------|--------|-----------|----------------------------------------------------------|
| TP1       | 2-9-10  | 3"    | 12,110             | 539    | 433       | 32° 24.956' N                                            |
| TP1       | 2-10-10 | 1'    | 4,390              | 625    | 130       | <u>104° 31.577' W</u><br>32° 24.956' N<br>104° 31.577' W |
| TP1       | 2-10-10 | 2'    |                    | 2,039  | 23.1      | 32° 24.956' N<br>104° 31.577' W                          |
| TP1       | 2-12-10 | 3'    | 20                 | 121    | 7.0       | 32° 24.956' N<br>104° 31.577' W                          |
| TP2       | 2-9-10  | 3"    | 11,410             | 511    | 321       | 32° 24.950' N<br>104° 31.577' W                          |
| TP2       | 2-10-10 | 1'    | 7,987              | 150    | 64.5      | 32° 24.950' N<br>104° 31.577' W                          |
| TP2       | 2-10-10 | 2'    | 142                | 112    | 49.6      | 32° 24.950' N<br>104° 31.577' W                          |
| TP3       | 2-9-10  | 3"    | 8,990              | 382    | 321       | 32° 24.950' N<br>104° 31.581' W                          |
| TP3       | 2-10-10 | 1'    | 2,340              | 629    | 340       | 32° 24.950' N<br>104° 31.581' W                          |
| TP3       | 2-10-10 | 2'    |                    | 884    | 210       | 32° 24.950' N<br>104° 31.581' W                          |
| TP3       | 2-10-10 | 3'    |                    | 754    | 122       | 32° 24.950' N<br>104° 31.581' W                          |
| ТРЗ       | 2-10-10 | 4'    | 46                 | 287    | 16.7      | 32° 24.950' N<br>104° 31.581' W                          |
| TP4       | 2-9-10  | 3"    | 11,890             | 532    | 231       | 32° 24.953' N<br>104° 31.583' W                          |
| TP4       | 2-10-10 | 1'    | 3,430              | 613    | 255       | 32° 24.953' N<br>104° 31.583' W                          |
| TP4       | 2-12-10 | 2'    | 968                | 216    | 264       | 32° 24.953' N<br>104° 31.583' W                          |
| TP4       | 2-12-10 | 3'    |                    |        | 188       | 32° 24.953' N<br>104° 31.583' W                          |
| TP4       | 2-12-10 | 4'    |                    |        | 155       | 32° 24.953' N<br>104° 31.583' W                          |

## **Field Analytical Report Form**

Client Oxy USA Analyst Bobby Steadham

Site Nagooltee Peak 5 Fed #3

| Sample ID    | Date    | Depth | 418.1 TPH /<br>PPM | Cl / PPM | PID / PPM | GPS                             |
|--------------|---------|-------|--------------------|----------|-----------|---------------------------------|
| TP4          | 2-15-10 | 5'    | 1,044              | 189      | 27.1      | 32° 24.953' N<br>104° 31.583' W |
| TP5          | 2-9-10  | 3"    | 6,120              | 297      | 267       | 32° 24.944' N<br>104° 31.577' W |
| TP5          | 2-10-10 | 1'    | 198                | 382      | 288       | 32° 24.944' N<br>104° 31.577' W |
| TP5          | 2-10-10 | 2'    |                    | 149      | 142       | 32° 24.944' N<br>104° 31.577' W |
| TP5          | 2-15-10 | 3'    | 90                 | 129      | 23.5      | 32° 24.944' N<br>104° 31.577' W |
| TP6          | 2-15-10 | 6"    | 139                | 119      | 6.4       | 32° 24.939' N<br>104° 31.572' W |
| North Wall A | 2-15-10 | 2'    | 4                  | 168      | 4.3       | 32° 24.957' N<br>104° 31.573' W |
| North Wall B | 2-15-10 | 2.5'  | 2                  | 129      | 2.1       | 32° 24.954' N<br>104° 31.589' W |
| East Wall    | 2-15-10 | 6"    | . 1                | 179      | 9.7       | 32° 24.938' N<br>104° 31.571' W |
| South Wall   | 2-15-10 | 1'    | 1                  | 129      | 6.9       | 32° 24.941' N<br>104° 31.587' W |
| West Wall    | 2-15-10 | 2.5'  | 25                 | 151      | 4.8       | 32° 24.953' N<br>104° 31.585' W |
|              |         |       |                    |          |           |                                 |
|              |         |       |                    |          |           |                                 |
|              |         |       |                    |          |           |                                 |
|              |         |       |                    |          |           |                                 |
|              |         |       |                    |          |           |                                 |
|              |         |       |                    |          |           |                                 |