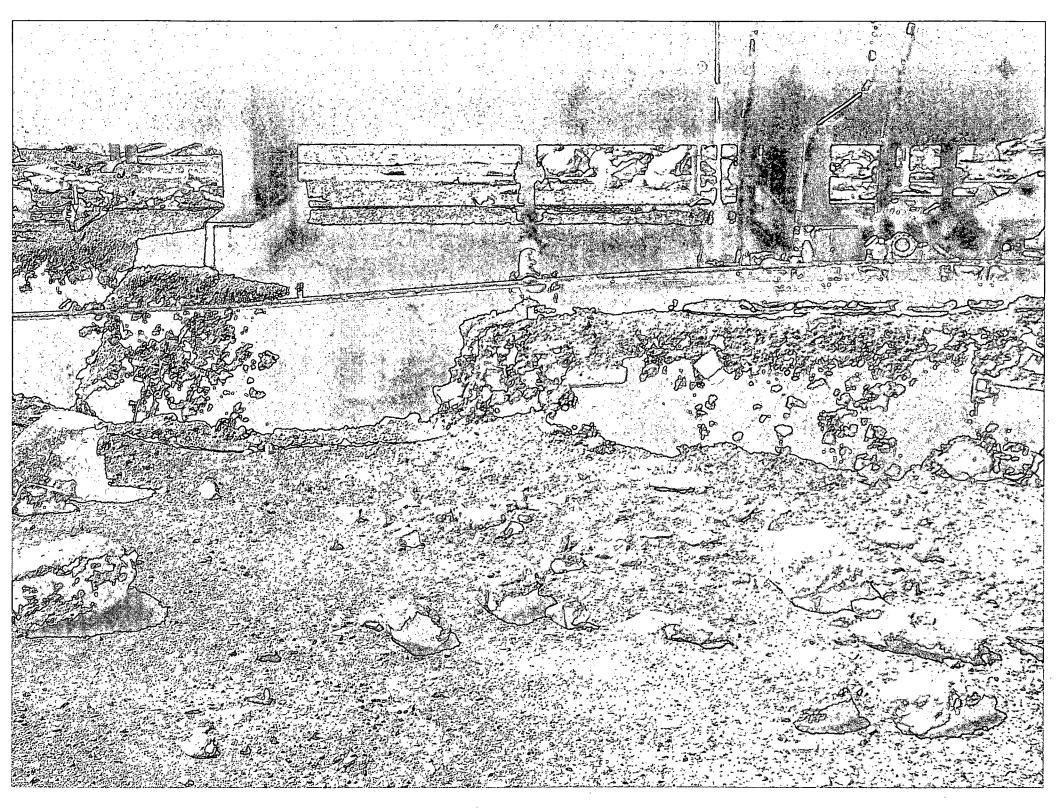

#### **Summary**

On 1-9-10 at approx. 1:00 pm, a spill was discovered at the Nagooltee Peak 5-3. Notification was made to Mike Bratcher with the NMOCD at approx 2:00 pm. The volume of this spill was approx. 30 barrels of produced water, and 10 barrels of oil, in which 5 barrels were recovered. A plat map is attached to this document with approx. measurements of the affected area. This site was delineated and samples were taken and tested for Chloride, TPH, and BTEX levels. As approved by Mike Bratcher Oxy removed 3 feet at TP1, 2 feet at TP2, 4 feet at TP 3, and 2 feet at TP5. Attached to this document is the lab analytical verifying the levels at these depths. Also attached to this document is the final C-141, initial pictures of when the spill occurred, and final pictures after the clean-up was complete.