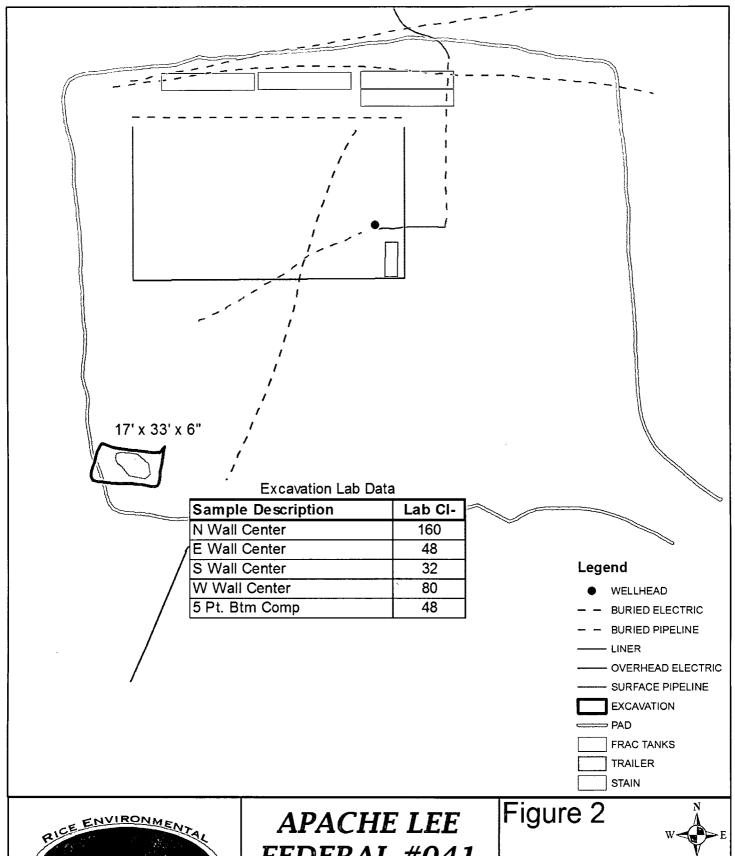

The leak area was excavated to 6 inches below ground surface (bgs) (Figure 2). On August 15, 2012, RECS personnel collected and field tested representative wall grab samples and a composite bottom sample from the excavation. The samples were submitted to a laboratory for analysis and did not exceed 160 mg/kg chloride (Appendix C).

## Site Plat