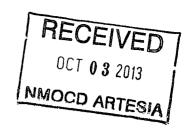

On April 16, 2012, RECS personnel initiated work at the Lee Federal #041 (Figure 1). Surface soil samples were collected from the southwest corner leak area. The samples were field tested for chloride. Headspace measurements were also taken in the field using a Photo Ionization Detector (PID).

## Site Plat