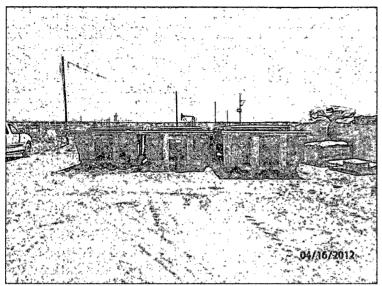

On April 16, 2012, RECS personnel initiated work at the Lee Federal #041 (Figure 1). Surface soil samples were collected from the southwest corner leak area. The samples were field tested for chloride. Headspace measurements were also taken in the field using a Photo Ionization Detector (PID).

## Lee Federal #041 AD

Unit Letter E, Section 20, T17S, R31E

Roll-off bin release area, facing south

4/16/12

Excavating, facing west

8/15/12

Beginning excavation, facing west

8/15/12