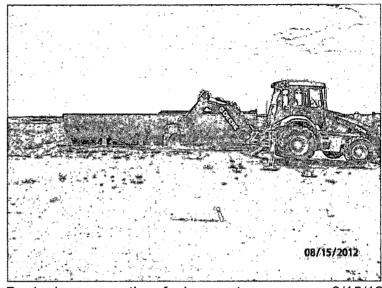

The leak area was excavated to 6 inches below ground surface (bgs) (Figure 2). On August 15, 2012, RECS personnel collected and field tested representative wall grab samples and a composite bottom sample from the excavation. The samples were submitted to a laboratory for analysis and did not exceed 160 mg/kg chloride (Appendix C).

Excavating, facing northwest

8/15/12

RICE Environmental Consulting and Safety (RECS)
P.O. Box 2948 Hobbs, NM 88241
Phone 575.393.2967