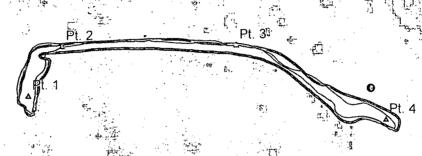

The leak area was excavated to the respective clean sample depths of 1.5 to 2.5 ft. bgs (Figure 2). Impacted soils were removed from the excavation and transported to a NMOCD approved disposal facility. The excavation in the pasture area was backfilled with clean topsoil and contoured to the surrounding area. The excavation in the lease road was backfilled with caliche and leveled. See Appendix B for photographs of field activities.

# APACHE NFE #6 AD

LEGALS: UL/M sec. 8 T-17-S R-31-E EDDY COUNTY, NM

# Figure 1

GPS date: 6/25/12 RP Drawing date: 7/2/12 Drafted by: L. Weinheimer