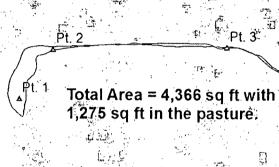

# Site Plat

| Point #1           |      |     |         |     |      |  |  |  |  |  |
|--------------------|------|-----|---------|-----|------|--|--|--|--|--|
| Sample Description | CI-  | PID | LAB CI- | GRO | DRO  |  |  |  |  |  |
| PT 1 SURFACE       | 7481 | 7.5 | 10,000  | <10 | 338  |  |  |  |  |  |
| PT 1 @ 6"          | 6906 | 0.7 |         |     |      |  |  |  |  |  |
| PT 1 @ 1'          | 600  | 0.5 |         |     |      |  |  |  |  |  |
| PT 1 @ 1'6''       | 602  | 0   |         |     |      |  |  |  |  |  |
| PT 1 @ 2'          | 186  | 0   | <16     | <10 | 16.3 |  |  |  |  |  |
| PT 1 @ 2'6"        | 138  | 1.7 | <16     | <10 | <10  |  |  |  |  |  |

|       |     | )       | Point #2 |            |                    |
|-------|-----|---------|----------|------------|--------------------|
| DRO   | GRO | LAB CI- | PID      | Cl-        | Sample Description |
| 3,270 | <50 | 12,600  | 13.7     | 7712       | PT 2 SURFACE       |
|       |     |         | 5.8      | 415        | PT 2 @ 6"          |
|       |     |         | 6.8      | 402        | PT 2 @ 1'          |
| 17.7  | <10 | 208     | 4.5      | 216        | PT 2 @ 1'6''       |
| <10   | <10 | 32      | 0.9      | 184        | PT 2 @ 2'          |
|       |     |         | 4.5      | 216<br>184 | PT 2 @ 1'6''       |

|                                        |       | Point # | 3       |     |        |
|----------------------------------------|-------|---------|---------|-----|--------|
| Sample Description                     | CI-   | PID     | LAB CI- | GRO | DRO    |
| PT 3 SURFACE                           | 12680 | 140     | 18,800  | 127 | 12,800 |
| PT 3 @ 6"                              | 523   | 11.9    |         |     |        |
| PT 3 @ 6"<br>PT 3 @ 1'<br>PT 3 @ 1'6'' | 210   | 2.5     | 64      | <10 | 28.7   |
| PT 3 @ 1'6"                            | 223   | 0       | <16     | <10 | 10.9   |

| Ğ                  |      | Point #4 | 1       |       |       |
|--------------------|------|----------|---------|-------|-------|
| Sample Description | Cl-  | PID      | LAB CI- | GRO   | DRO   |
| PT 4 SURFACE       | 7366 | 4113     | 11,800  | 1,220 | 6,930 |
| PT 4 @ 6"          | 643  | 47       |         |       |       |
| PT 4 @ 1'          | 595  | 8.6      |         |       |       |
| PT 4 @ 1'6''       | 695  | 2.1      |         |       |       |
| PT 4 @ 2'          | 167  | 5.7      | 32      | <10   | 16.3  |
| PT 4 @ 2'6"        | 171  | 2.6      | 32      | <10   | 11.6  |

Total Area = 4,366 sq ft with 1,275 sq ft in the pasture.

| Point #3            |       |      |         |     |        |  |  |  |
|---------------------|-------|------|---------|-----|--------|--|--|--|
| Sample Descripton 2 | Cl-   | PID  | LAB CI- | GRO | DRO    |  |  |  |
| PT 3 SURFACE        | 12680 | 140  | 18,800  | 127 | 12,800 |  |  |  |
| PT 3 @ 6"           | 523   | 11.9 | I       |     |        |  |  |  |
| PT 3 @ 1'           | 210   | 2.5  | 64      | <10 | 28.7   |  |  |  |
| PT 3 @ 1'6''        | 223   | 0    | <16     | <10 | 10.9   |  |  |  |