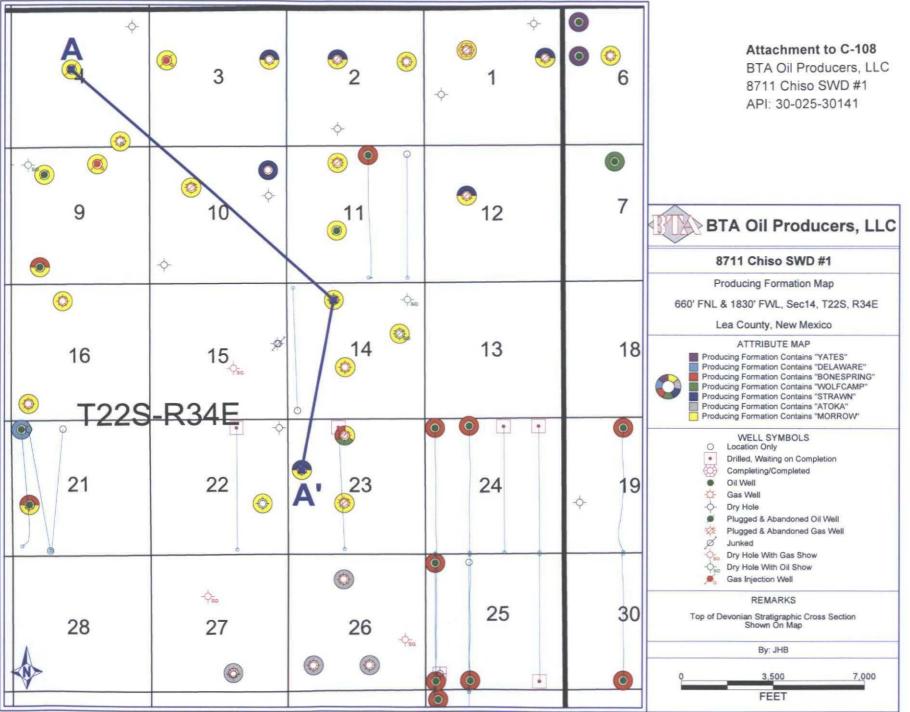

PETRA 2/20/2015 3 06 12 PM

BTA Oil Producers, LLC Attachment to C-108 8711 Chiso SWD #1

|                |                             | Exhibit "A              | 33       |     |      |     |                     |         |
|----------------|-----------------------------|-------------------------|----------|-----|------|-----|---------------------|---------|
| API #          | Operator                    | Well Name               | Well No. | Sec | Twn  | Rng | Footage Calls       | тос     |
| 30025084690000 | ATLANTIC REFG CO            | STATE AR                | 1        | 1   | 225  | 34E | 1980'FSL & 660'FWL  | P&A     |
| 30025084700000 | HUMBLE OIL & REFG CO        | NEW MEXICO 'BU' STATE   | 1        | 2   | 225  | 34E | 660'FSL & 1980'FWL  | P&A     |
| 30025084760000 | HUDSON & HUDSON             | MILLER-FEDERAL          | 1        | 10  | 225  | 34E | 660'FSL & 660'FWL   | P&A     |
| 30025084770000 | HUDSON & HUDSON             | ALLISON-FEDERAL         | 1        | 10  | 225  | 34E | 1980'FNL & 660'FEL  | P&A     |
| 30025084780000 | SMITH ROY                   | STATE 14                | 1        | 14  | 225  | 34E | 660'FNL & 660'FEL   | P&A     |
| 30025084790000 | MARLAND OIL CO              | LB MERCHANT PERMIT      | 1        | 15  | 225  | 34E | 2340'FNL & 380'FEL  | NA      |
| 30025125660000 | MARLAND OIL CO              | LB MERCHANT PERMIT      | 1        | 15  | 225  | 34E | 2340'FNL & 330'FEL  | NA      |
| 30025217190000 | EOG RES INC                 | GOVERNMENT A            | 1        | 10  | 22S  | 34E | 1650'FNL & 1650'FWL | P&A     |
| 30025241460000 | MCKNIGHT BYRON & NOL        | JACQUIE ANN             | 1        | 22  | 225  | 34E | 330'FNL & 330'FEL   | P&A     |
| 30025244590000 | AMERICAN QUASAR PETRO       | OJO CHISO UNIT          | 1        | 23  | 225  | 34E | 1980'FNL & 660'FWL  | P&A     |
| 30025244590001 | AMERCN QUASAR PETRO         | OJO CHISO U             | 1        | 23  | 22S  | 34E | 1980'FNL & 660'FWL  | <br>P&A |
| 30025247800000 | AMERCN QUASAR PETRO         | OJO CHISO UNIT          | 2        | 15  | 225  | 34E | 1980'FSL & 2080'FEL | P&A     |
| 30025256170000 | MITCHELL ENERGY CORP        | TWO STATE               | 1        | 2   | 22S  | 34E | 1980'FNL & 1980'FWL | P&A     |
| 30025256170001 | TEXACO PROD INC             | GETTY 2 STATE COM       | 1        | 2   | 22S  | 34E | 1980'FNL & 1980'FWL | P&A     |
| 30025256170002 | MITCHELL ENERGY CORP        | GETTY 2 STATE COM       | 1        | 2   | 225  | 34E | 1980'FNL & 1980'FWL | P&A     |
| 30025265050000 | HENDRIX HENDRIX JOHN H CORP | NEW MEX /DU/ STATE      | 1        | 12  | 225  | 34E | 1980'FNL & 1650'FWL | P&A     |
| 30025265050001 | HENDRIX JOHN H CORP         | NEW MEXICO 'DU' STATE   | 1        | 12  | 225  | 34E | 1980'FNL & 1650'FWL | P&A     |
| 30025266900000 | HADSON PETR (USA) INC       | LLANO `3` STATE COM     | 1        | 3   | 22\$ | 34E | 1980'FNL & 660'FEL  | 2,565'  |
| 30025266900001 | MINERALS INC                | LLANO `3` STATE COM     | 1        | 3   | 225  | 34E | 1980'FNL & 660'FEL  | 2,565'  |
| 30025267720000 | BURGUNDY O&G OF NM INC      | GETTY `2` STATE         | 2        | 2   | 225  | 34E | 2080'FNL & 660'FEL  | NA      |
| 30025267720001 | GETTY OIL COMPANY           | GETTY '2' STATE         | 2        | 2   | 225  | 34E | 2080'FNL & 660'FEL  | NA      |
| 30025268080000 | OXY USA INC                 | BKD COM                 | 1        | 14  | 22S  | 34E | 1980'FNL & 960'FEL  | P&A     |
| 30025268080001 | POGO PRODUCING CO           | BKD COM                 | 1        | 14  | 225  | 34E | 1980'FNL & 960'FEL  | P&A     |
| 30025279070000 | GREAT WESTERN ONSHORE INC   | STATE                   | 1        | 11  | 22S  | 34E | 660'FNL & 1980'FWL  | P&A     |
| 30025284420000 | EOG RES INC                 | GOVERNMENT `A`          | 2        | 10  | 22S  | 34E | 990'FNL & 660'FEL   | Surface |
| 30025286390000 | EXXONMOBIL CORP             | STATE COM               | 2        | 11  | 22S  | 34E | 1980'FSL & 1980'FWL | Surface |
| 30025297950000 | APACHE CORP                 | FEDERAL '22'            | 1        | 22  | 225  | 34E | 1980'FSL & 990'FEL  | P&A     |
| 30025301410000 | BTA OIL PRODUCERS, LLC      | CHISO 8711 JV-P         | 1        | 14  | 22S  | 34E | 660'FNL & 1830'FWL  | P&A     |
| 30025301410001 | BTA OIL PRODUCERS, LLC      | CHISO 8711 JV-P         | 1        | 14  | 225  | 34E | 660'FNL & 1830'FWL  | P&A     |
| 30025302650000 | BTA OIL PRODUCERS, LLC      | CHISO `B` 8711 JV-P COM | 1        | 14  | 225  | 34E | 1980'FSL & 2310'FWL | Surface |
| 30025304050000 | BTA OIL PRODUCERS, LLC      | CHISO `C` 8711 JV-P     | 1        | 23  | 22S  | 34E | 660'FNL & 2310'FWL  | P&A     |
| 30025304050001 | BTA OIL PRODUCERS, LLC      | CHISO `C` 8711 JV-P     | 1        | 23  | 225  | 34E | 660'FNL & 2310'FWL  | P&A     |
| 30025304050002 | BTA OIL PRODUCERS, LLC      | CHISO `C` 8711 JV-P     | 1        | 23  | 225  | 34E | 660'FNL & 2310'FWL  | P&A     |

•

|                | Exhibit "A"            |                                 |          |     |     |     |                     |              |  |  |  |  |
|----------------|------------------------|---------------------------------|----------|-----|-----|-----|---------------------|--------------|--|--|--|--|
| API #          | Operator               | Well Name                       | Well No. | Sec | Twn | Rng | Footage Calls       | тос          |  |  |  |  |
| 30025304590000 | SAMSON RES CO          | CHISO `D` 8711 JV-P             | 1        | 23  | 22S | 34E | 1980'FSL & 2310'FWL | P&A          |  |  |  |  |
| 30025304590001 | BTA OIL PRODUCERS, LLC | CHISO -D- 8711 JV-P             | 1        | 23  | 225 | 34E | 1980'FSL & 2310'FWL | P&A          |  |  |  |  |
| 30025305610000 | BTA OIL PRODUCERS, LLC | GRAMA 8817 JV-P COM             | 1        | 16  | 225 | 34E | 660'FNL & 1980'FWL  | Surface      |  |  |  |  |
| 30025306860000 | ENSTOR GRAMA RIDGE     | GRAMA RIDGE FEDERAL             | 1        | 9   | 225 | 34E | 660'FNL & 1980'FEL  | 6,550'       |  |  |  |  |
| 30025306860001 | ENSTOR GRAMA RIDGE     | GRAMA RIDGE FEDERAL 8817 JV-P   | 1        | 9   | 225 | 34E | 660'FNL & 1980'FEL  | 6,550'       |  |  |  |  |
| 30025399220000 | ENSTOR GRAMA RIDGE     | GRAMA RIDGE MORROW UNIT         | 8        | 4   | 225 | 34E | 126'FSL & 1048'FEL  | Surface      |  |  |  |  |
| 30025409340000 | GMT EXP CO LLC         | MERCHANT LIVESTOCK STATE COM 24 | 1H       | 24  | 22S | 34E | 20'FSL & 380'FWL    | Surface      |  |  |  |  |
| 30025413470000 | GMT EXP CO LLC         | MERCHANT LIVESTOCK 24 STATE COM | 2H       | 24  | 225 | 34E | 40'FSL & 1700'FWL   | NA           |  |  |  |  |
| 30025413480000 | GMT EXPLOR CO LLC      | MERCHANT LIVESTOCK 24 STATE COM | 3H       | 24  | 22S | 34E | 40'FSL & 3020'FWL   | NA           |  |  |  |  |
| 30025413490000 | GMT EXPLOR CO LLC      | MERCHANT LIVESTOCK 24 STATE COM | 4H       | 24  | 225 | 34E | 40'FSL & 4340'FWL   | Est. Surface |  |  |  |  |
| 30025414580000 | YATES PETRO CORP       | TOUR BUS STATE COM              | 1H       | 23  | 22S | 34E | 200'FSL & 2180'FWL  | Est. Surface |  |  |  |  |
| 30025420020000 | MEWBOURNE OIL CO       | CABRA LOCA 11 B3OB STATE        | 1H       | 11  | 22S | 34E | 200'FSL & 2150'FEL  | Surface      |  |  |  |  |
| 30025421220000 | BTA OIL PRODUCER LLC   | CHISO 14 STATE 8711             | 1H       | 14  | 225 | 34E | 180'FNL & 250'FWL   | Est. Surface |  |  |  |  |
| 30025421490000 | MEWBOURNE OIL CO       | CABRA LOCA 11 B3PA STATE COM    | 1H       | 11  | 225 | 34E | 185'FSL & 660'FEL   | Est. Surface |  |  |  |  |
| 30025422880000 | MEWBOURNE OIL CO       | PERRO LOCO 22 B3OB FEDERAL      | 1H       | 22  | 225 | 34E | 185'FSL & 1980'FEL  | NA           |  |  |  |  |