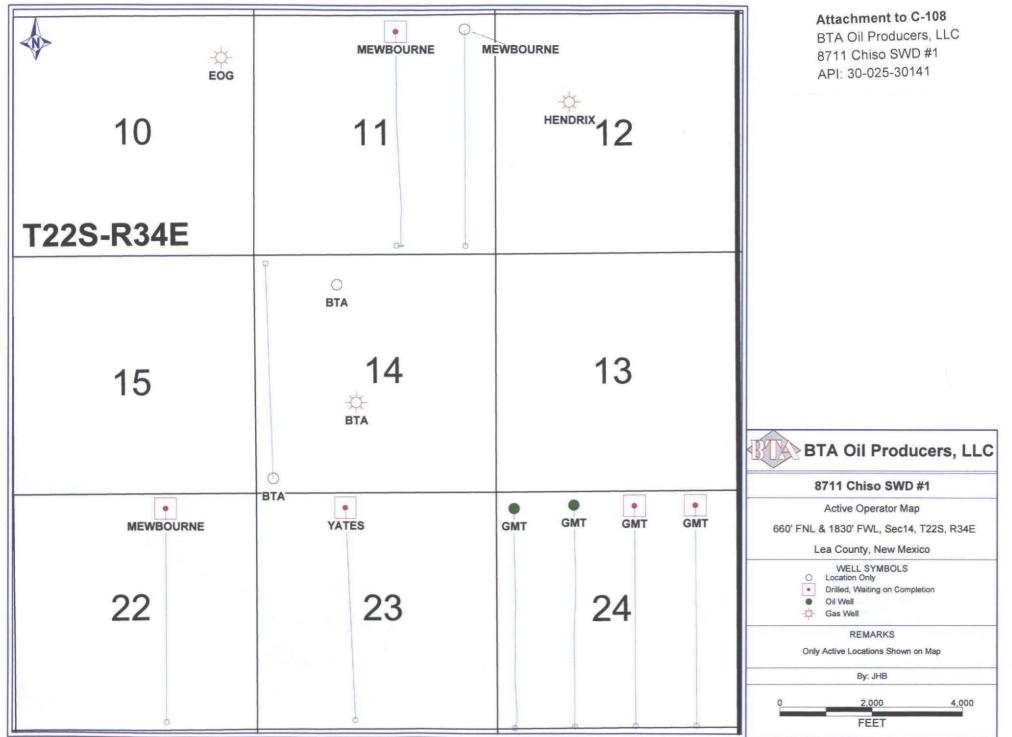

Attachment to C-108 BTA Oil Producers, LLC 8711 Chiso SWD #1 API: 30-025-30141

. \_\_\_\_\_

.

1

-

1

\_

.

#### BTA Oil Producer, LLC 8711 Chiso SWD #1 660' FNL & 1830' FWL Attachement to C-108

•

•

|                | HALF MILE RADIUS       |                          |          |       |     |     |     |                    |           |           |        | ••• ·       |
|----------------|------------------------|--------------------------|----------|-------|-----|-----|-----|--------------------|-----------|-----------|--------|-------------|
| API #          | Operator               | Well Name                | Well No. | TD    | Sec | Twn | Rng | Footage Calls      | Spud Date | Comp Date | Status | Prod Fm     |
| 30025301410000 | BTA OIL PRODUCERS, LLC | CHISO 8711 JV-P          | 1        | 13500 | 14  | 225 | 34E | 660'FNL & 1830'FWL | 11/2/1987 | 2/19/1988 | DRY    |             |
| 30025301410001 | BTA OIL PRODUCERS, LLC | CHISO 8711 JV-P          | 1        | 13500 | 14  | 225 | 34E | 660'FNL & 1830'FWL | 7/5/1994  | 8/5/1994  | PAGW   | MRRW        |
| 30025420020000 | Mewbourne Oil Company  | CABRA LOCA 11 B3OB STATE | ( 1H     | 15740 | 11  | 225 | 34E | 200'FSL & 2150'FEL | 8/31/2014 | 12/2/2014 | Oil    | Bone Spring |

-

PETRA 2/20/2015 1:02:25 PM

BTA Oil Producers, LLC 8711 Chiso SWD #1 660' FNL & 1980' FWL Attachement to C-108

.

|                | Active Operator Well List |                                 |          |     |     |     |                     |  |  |  |  |  |  |
|----------------|---------------------------|---------------------------------|----------|-----|-----|-----|---------------------|--|--|--|--|--|--|
| API #          | Operator                  | Well Name                       | Well No. | Sec | Twn | Rng | Footage Calls       |  |  |  |  |  |  |
| 30025284420000 | EOG RESOURCES INC         | GOVERNMENT 'A'                  | 2        | 10  | 22S | 34E | 990'FNL & 660'FEL   |  |  |  |  |  |  |
| 30025420020000 | MEWBOURNE OIL CO          | CABRA LOCA 11 B3OB STATE        | 1H       | 11  | 22S | 34E | 200'FSL & 2150'FEL  |  |  |  |  |  |  |
| 30025421490000 | MEWBOURNE OIL CO          | CABRA LOCA 11 B3PA STATE COM    | 1H       | 11  | 22S | 34E | 185'FSL & 660'FEL   |  |  |  |  |  |  |
| 30025265050001 | HENDRIX JOHN H CORP       | NEW MEXICO `DU` STATE           | 1        | 12  | 22S | 34E | 1980'FNL & 1650'FWL |  |  |  |  |  |  |
| 30025301410000 | BTA OIL PRODUCERS, LLC    | CHISO 8711 JV-P                 | 1SWD     | 14  | 22S | 34E | 660'FNL & 1830'FWL  |  |  |  |  |  |  |
| 30025302650000 | BTA OIL PRODUCERS, LLC    | CHISO `B` 8711 JV-P COM         | 1        | 14  | 22S | 34E | 1980'FSL & 2310'FWL |  |  |  |  |  |  |
| 30025421220000 | BTA OIL PRODUCER, LLC     | CHISO 14 STATE 8711             | 1H       | 14  | 22S | 34E | 180'FNL & 250'FWL   |  |  |  |  |  |  |
| 30025422880000 | MEWBOURNE OIL CO          | PERRO LOCO 22 B3OB FEDERAL      | 1H       | 22  | 225 | 34E | 185'FSL & 1980'FEL  |  |  |  |  |  |  |
| 30025414580000 | YATES PETRO CORP          | TOUR BUS STATE COM              | 1H       | 23  | 225 | 34E | 200'FSL & 2180'FWL  |  |  |  |  |  |  |
| 30025409340000 | GMT EXPLOR CO LLC         | MERCHANT LIVESTOCK STATE COM 24 | 1H       | 24  | 22S | 34E | 20'FSL & 380'FWL    |  |  |  |  |  |  |
| 30025413470000 | GMT EXPLOR CO LLC         | MERCHANT LIVESTOCK 24 STATE COM | 2H       | 24  | 22S | 34E | 40'FSL & 1700'FWL   |  |  |  |  |  |  |
| 30025413480000 | GMT EXPLOR CO LLC         | MERCHANT LIVESTOCK 24 STATE COM | 3H       | 24  | 225 | 34E | 40'FSL & 3020'FWL   |  |  |  |  |  |  |
| 30025413490000 | GMT EXPLOR CO LLC         | MERCHANT LIVESTOCK 24 STATE COM | 4H       | 24  | 225 | 34E | 40'FSL & 4340'FWL   |  |  |  |  |  |  |

•

.

BTA Oil Producer, LLC 8711 Chiso SWD #1 660' FNL & 1830' FWL Attachement to C-108

1