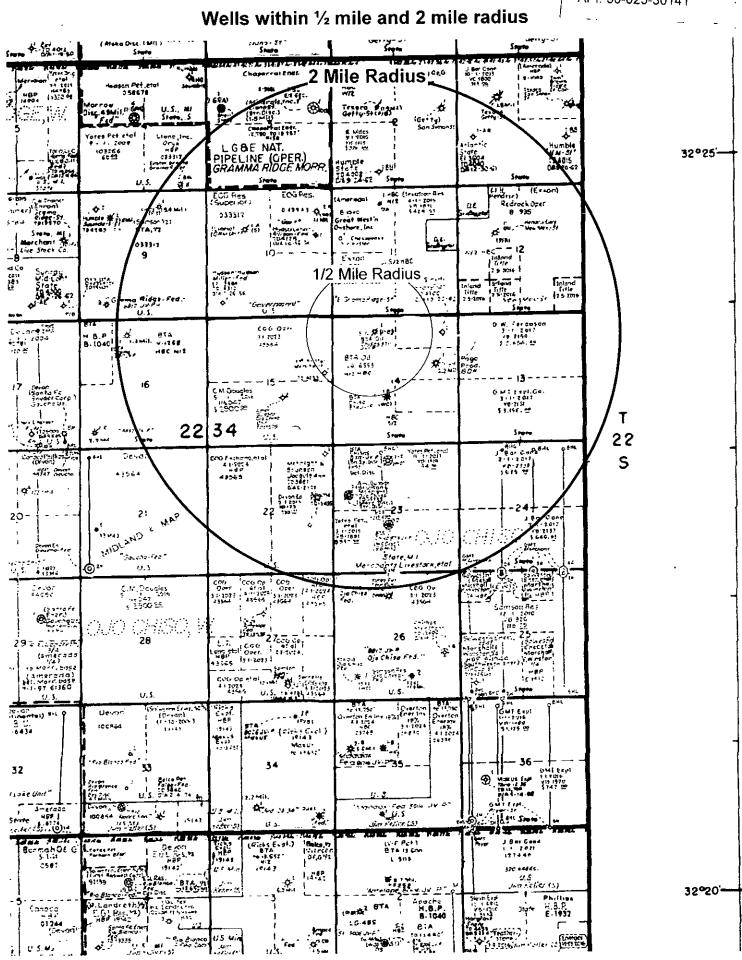

|        | APPLICATION FOR AUTHORIZATION TO INJECT 8711 Chiso SWD #1                                                                                                                                                                                                                                                                                                                                                                                                                                                                                                                                                                                                                                                                  |
|--------|----------------------------------------------------------------------------------------------------------------------------------------------------------------------------------------------------------------------------------------------------------------------------------------------------------------------------------------------------------------------------------------------------------------------------------------------------------------------------------------------------------------------------------------------------------------------------------------------------------------------------------------------------------------------------------------------------------------------------|
| I.     | PURPOSE:       Secondary Recovery       Pressure Maintenance       x       Disposal       Storage         Application qualifies for administrative approval?       x       Yes       No                                                                                                                                                                                                                                                                                                                                                                                                                                                                                                                                    |
| 11.    | OPERATOR: BTA Oil Producers, LLC                                                                                                                                                                                                                                                                                                                                                                                                                                                                                                                                                                                                                                                                                           |
|        | ADDRESS:104 S. Pecos, Midland, TX 79701                                                                                                                                                                                                                                                                                                                                                                                                                                                                                                                                                                                                                                                                                    |
|        | CONTACT PARTY: Kayla McConnell PHONE: 432-682-3753                                                                                                                                                                                                                                                                                                                                                                                                                                                                                                                                                                                                                                                                         |
| Ш.     | WELL DATA: Complete the data required on the reverse side of this form for each well proposed for injection.<br>Additional sheets may be attached if necessary.                                                                                                                                                                                                                                                                                                                                                                                                                                                                                                                                                            |
| IV.    | Is this an expansion of an existing project?YesX_No<br>If yes, give the Division order number authorizing the project:                                                                                                                                                                                                                                                                                                                                                                                                                                                                                                                                                                                                     |
| V.     | Attach a map that identifies all wells and leases within two miles of any proposed injection well with a one-half mile radius circle drawn around each proposed injection well. This circle identifies the well's area of review.                                                                                                                                                                                                                                                                                                                                                                                                                                                                                          |
| VI.    | Attach a tabulation of data on all wells of public record within the area of review which penetrate the proposed injection zone. Such data shall include a description of each well's type, construction, date drilled, location, depth, record of completion, and a schematic of any plugged well illustrating all plugging detail.                                                                                                                                                                                                                                                                                                                                                                                       |
| VII.   | Attach data on the proposed operation, including:                                                                                                                                                                                                                                                                                                                                                                                                                                                                                                                                                                                                                                                                          |
|        | <ul> <li>Attach data on the proposed operation, including:</li> <li>Proposed average and maximum daily rate and volume of fluids to be injected;</li> <li>Whether the system is open or closed;</li> <li>Proposed average and maximum injection pressure;</li> <li>Sources and an appropriate analysis of injection fluid and compatibility with the receiving formation if other than reinjected produced water; and,</li> <li>If injection is for disposal purposes into a zone not productive of oil or gas at or within one mile of the proposed well; attach a chemical analysis of the disposal zone formation water (may be measured or inferred from existing literature, studies, nearby wells, etc.).</li> </ul> |
| *VIII. | Attach appropriate geologic data on the injection zone including appropriate lithologic detail, geologic name, thickness, and depth.<br>Give the geologic name, and depth to bottom of all underground sources of drinking water (aquifers containing waters with total<br>dissolved solids concentrations of 10,000 mg/l or less) overlying the proposed injection zone as well as any such sources known to<br>be immediately underlying the injection interval.                                                                                                                                                                                                                                                         |
| IX.    | Describe the proposed stimulation program, if any.                                                                                                                                                                                                                                                                                                                                                                                                                                                                                                                                                                                                                                                                         |
| *X.    | Attach appropriate logging and test data on the well. (If well logs have been filed with the Division, they need not be resubmitted).                                                                                                                                                                                                                                                                                                                                                                                                                                                                                                                                                                                      |
| *X1.   | Attach a chemical analysis of fresh water from two or more fresh water wells (if available and producing) within one mile of any injection or disposal well showing location of wells and dates samples were taken.                                                                                                                                                                                                                                                                                                                                                                                                                                                                                                        |
| XII.   | Applicants for disposal wells must make an affirmative statement that they have examined available geologic and engineering data and find no evidence of open faults or any other hydrologic connection between the disposal zone and any underground sources of drinking water.                                                                                                                                                                                                                                                                                                                                                                                                                                           |
| XIII.  | Applicants must complete the "Proof of Notice" section on the reverse side of this form.                                                                                                                                                                                                                                                                                                                                                                                                                                                                                                                                                                                                                                   |
| XIV.   | Certification: I hereby certify that the information submitted with this application is true and correct to the best of my knowledge and belief.                                                                                                                                                                                                                                                                                                                                                                                                                                                                                                                                                                           |
|        | NAME: Kayla McConnell TITLE: Regulatory Analyst                                                                                                                                                                                                                                                                                                                                                                                                                                                                                                                                                                                                                                                                            |
|        | SIGNATURE: Carla McComment Date: 3/11/2015                                                                                                                                                                                                                                                                                                                                                                                                                                                                                                                                                                                                                                                                                 |
|        | E-MAIL ADDRESS: kmcconnell@btaoil.com                                                                                                                                                                                                                                                                                                                                                                                                                                                                                                                                                                                                                                                                                      |

PETRA 2/20/2015 3 06 12 PM

BTA Oil Producers, LLC Attachment to C-108 8711 Chiso SWD #1

|                |                             | Exhibit "A              | 33       |     |      |     |                     |         |
|----------------|-----------------------------|-------------------------|----------|-----|------|-----|---------------------|---------|
| API #          | Operator                    | Well Name               | Well No. | Sec | Twn  | Rng | Footage Calls       | тос     |
| 30025084690000 | ATLANTIC REFG CO            | STATE AR                | 1        | 1   | 225  | 34E | 1980'FSL & 660'FWL  | P&A     |
| 30025084700000 | HUMBLE OIL & REFG CO        | NEW MEXICO 'BU' STATE   | 1        | 2   | 225  | 34E | 660'FSL & 1980'FWL  | P&A     |
| 30025084760000 | HUDSON & HUDSON             | MILLER-FEDERAL          | 1        | 10  | 225  | 34E | 660'FSL & 660'FWL   | P&A     |
| 30025084770000 | HUDSON & HUDSON             | ALLISON-FEDERAL         | 1        | 10  | 225  | 34E | 1980'FNL & 660'FEL  | P&A     |
| 30025084780000 | SMITH ROY                   | STATE 14                | 1        | 14  | 225  | 34E | 660'FNL & 660'FEL   | P&A     |
| 30025084790000 | MARLAND OIL CO              | LB MERCHANT PERMIT      | 1        | 15  | 225  | 34E | 2340'FNL & 380'FEL  | NA      |
| 30025125660000 | MARLAND OIL CO              | LB MERCHANT PERMIT      | 1        | 15  | 225  | 34E | 2340'FNL & 330'FEL  | NA      |
| 30025217190000 | EOG RES INC                 | GOVERNMENT A            | 1        | 10  | 22S  | 34E | 1650'FNL & 1650'FWL | P&A     |
| 30025241460000 | MCKNIGHT BYRON & NOL        | JACQUIE ANN             | 1        | 22  | 225  | 34E | 330'FNL & 330'FEL   | P&A     |
| 30025244590000 | AMERICAN QUASAR PETRO       | OJO CHISO UNIT          | 1        | 23  | 225  | 34E | 1980'FNL & 660'FWL  | P&A     |
| 30025244590001 | AMERCN QUASAR PETRO         | OJO CHISO U             | 1        | 23  | 22S  | 34E | 1980'FNL & 660'FWL  | <br>P&A |
| 30025247800000 | AMERCN QUASAR PETRO         | OJO CHISO UNIT          | 2        | 15  | 225  | 34E | 1980'FSL & 2080'FEL | P&A     |
| 30025256170000 | MITCHELL ENERGY CORP        | TWO STATE               | 1        | 2   | 22S  | 34E | 1980'FNL & 1980'FWL | P&A     |
| 30025256170001 | TEXACO PROD INC             | GETTY 2 STATE COM       | 1        | 2   | 22S  | 34E | 1980'FNL & 1980'FWL | P&A     |
| 30025256170002 | MITCHELL ENERGY CORP        | GETTY 2 STATE COM       | 1        | 2   | 225  | 34E | 1980'FNL & 1980'FWL | P&A     |
| 30025265050000 | HENDRIX HENDRIX JOHN H CORP | NEW MEX /DU/ STATE      | 1        | 12  | 225  | 34E | 1980'FNL & 1650'FWL | P&A     |
| 30025265050001 | HENDRIX JOHN H CORP         | NEW MEXICO 'DU' STATE   | 1        | 12  | 225  | 34E | 1980'FNL & 1650'FWL | P&A     |
| 30025266900000 | HADSON PETR (USA) INC       | LLANO `3` STATE COM     | 1        | 3   | 22\$ | 34E | 1980'FNL & 660'FEL  | 2,565'  |
| 30025266900001 | MINERALS INC                | LLANO `3` STATE COM     | 1        | 3   | 225  | 34E | 1980'FNL & 660'FEL  | 2,565'  |
| 30025267720000 | BURGUNDY O&G OF NM INC      | GETTY `2` STATE         | 2        | 2   | 225  | 34E | 2080'FNL & 660'FEL  | NA      |
| 30025267720001 | GETTY OIL COMPANY           | GETTY '2' STATE         | 2        | 2   | 225  | 34E | 2080'FNL & 660'FEL  | NA      |
| 30025268080000 | OXY USA INC                 | BKD COM                 | 1        | 14  | 22S  | 34E | 1980'FNL & 960'FEL  | P&A     |
| 30025268080001 | POGO PRODUCING CO           | BKD COM                 | 1        | 14  | 225  | 34E | 1980'FNL & 960'FEL  | P&A     |
| 30025279070000 | GREAT WESTERN ONSHORE INC   | STATE                   | 1        | 11  | 22S  | 34E | 660'FNL & 1980'FWL  | P&A     |
| 30025284420000 | EOG RES INC                 | GOVERNMENT `A`          | 2        | 10  | 22S  | 34E | 990'FNL & 660'FEL   | Surface |
| 30025286390000 | EXXONMOBIL CORP             | STATE COM               | 2        | 11  | 22S  | 34E | 1980'FSL & 1980'FWL | Surface |
| 30025297950000 | APACHE CORP                 | FEDERAL '22'            | 1        | 22  | 225  | 34E | 1980'FSL & 990'FEL  | P&A     |
| 30025301410000 | BTA OIL PRODUCERS, LLC      | CHISO 8711 JV-P         | 1        | 14  | 22S  | 34E | 660'FNL & 1830'FWL  | P&A     |
| 30025301410001 | BTA OIL PRODUCERS, LLC      | CHISO 8711 JV-P         | 1        | 14  | 225  | 34E | 660'FNL & 1830'FWL  | P&A     |
| 30025302650000 | BTA OIL PRODUCERS, LLC      | CHISO `B` 8711 JV-P COM | 1        | 14  | 225  | 34E | 1980'FSL & 2310'FWL | Surface |
| 30025304050000 | BTA OIL PRODUCERS, LLC      | CHISO `C` 8711 JV-P     | 1        | 23  | 22S  | 34E | 660'FNL & 2310'FWL  | P&A     |
| 30025304050001 | BTA OIL PRODUCERS, LLC      | CHISO `C` 8711 JV-P     | 1        | 23  | 225  | 34E | 660'FNL & 2310'FWL  | P&A     |
| 30025304050002 | BTA OIL PRODUCERS, LLC      | CHISO `C` 8711 JV-P     | 1        | 23  | 225  | 34E | 660'FNL & 2310'FWL  | P&A     |

•

|                | Exhibit "A"            |                                 |          |     |     |     |                     |              |  |  |  |  |
|----------------|------------------------|---------------------------------|----------|-----|-----|-----|---------------------|--------------|--|--|--|--|
| API #          | Operator               | Well Name                       | Well No. | Sec | Twn | Rng | Footage Calls       | тос          |  |  |  |  |
| 30025304590000 | SAMSON RES CO          | CHISO `D` 8711 JV-P             | 1        | 23  | 22S | 34E | 1980'FSL & 2310'FWL | P&A          |  |  |  |  |
| 30025304590001 | BTA OIL PRODUCERS, LLC | CHISO -D- 8711 JV-P             | 1        | 23  | 225 | 34E | 1980'FSL & 2310'FWL | P&A          |  |  |  |  |
| 30025305610000 | BTA OIL PRODUCERS, LLC | GRAMA 8817 JV-P COM             | 1        | 16  | 225 | 34E | 660'FNL & 1980'FWL  | Surface      |  |  |  |  |
| 30025306860000 | ENSTOR GRAMA RIDGE     | GRAMA RIDGE FEDERAL             | 1        | 9   | 225 | 34E | 660'FNL & 1980'FEL  | 6,550'       |  |  |  |  |
| 30025306860001 | ENSTOR GRAMA RIDGE     | GRAMA RIDGE FEDERAL 8817 JV-P   | 1        | 9   | 225 | 34E | 660'FNL & 1980'FEL  | 6,550'       |  |  |  |  |
| 30025399220000 | ENSTOR GRAMA RIDGE     | GRAMA RIDGE MORROW UNIT         | 8        | 4   | 225 | 34E | 126'FSL & 1048'FEL  | Surface      |  |  |  |  |
| 30025409340000 | GMT EXP CO LLC         | MERCHANT LIVESTOCK STATE COM 24 | 1H       | 24  | 22S | 34E | 20'FSL & 380'FWL    | Surface      |  |  |  |  |
| 30025413470000 | GMT EXP CO LLC         | MERCHANT LIVESTOCK 24 STATE COM | 2H       | 24  | 225 | 34E | 40'FSL & 1700'FWL   | NA           |  |  |  |  |
| 30025413480000 | GMT EXPLOR CO LLC      | MERCHANT LIVESTOCK 24 STATE COM | 3H       | 24  | 22S | 34E | 40'FSL & 3020'FWL   | NA           |  |  |  |  |
| 30025413490000 | GMT EXPLOR CO LLC      | MERCHANT LIVESTOCK 24 STATE COM | 4H       | 24  | 225 | 34E | 40'FSL & 4340'FWL   | Est. Surface |  |  |  |  |
| 30025414580000 | YATES PETRO CORP       | TOUR BUS STATE COM              | 1H       | 23  | 22S | 34E | 200'FSL & 2180'FWL  | Est. Surface |  |  |  |  |
| 30025420020000 | MEWBOURNE OIL CO       | CABRA LOCA 11 B3OB STATE        | 1H       | 11  | 22S | 34E | 200'FSL & 2150'FEL  | Surface      |  |  |  |  |
| 30025421220000 | BTA OIL PRODUCER LLC   | CHISO 14 STATE 8711             | 1H       | 14  | 225 | 34E | 180'FNL & 250'FWL   | Est. Surface |  |  |  |  |
| 30025421490000 | MEWBOURNE OIL CO       | CABRA LOCA 11 B3PA STATE COM    | 1H       | 11  | 225 | 34E | 185'FSL & 660'FEL   | Est. Surface |  |  |  |  |
| 30025422880000 | MEWBOURNE OIL CO       | PERRO LOCO 22 B3OB FEDERAL      | 1H       | 22  | 225 | 34E | 185'FSL & 1980'FEL  | NA           |  |  |  |  |

#### BTA Oil Producer, LLC 8711 Chiso SWD #1 660' FNL & 1830' FWL Attachement to C-108

•

•

|                | HALF MILE RADIUS       |                          |          |       |     |     |     |                    |           |           |        | ••• ·       |
|----------------|------------------------|--------------------------|----------|-------|-----|-----|-----|--------------------|-----------|-----------|--------|-------------|
| API #          | Operator               | Well Name                | Well No. | TD    | Sec | Twn | Rng | Footage Calls      | Spud Date | Comp Date | Status | Prod Fm     |
| 30025301410000 | BTA OIL PRODUCERS, LLC | CHISO 8711 JV-P          | 1        | 13500 | 14  | 225 | 34E | 660'FNL & 1830'FWL | 11/2/1987 | 2/19/1988 | DRY    |             |
| 30025301410001 | BTA OIL PRODUCERS, LLC | CHISO 8711 JV-P          | 1        | 13500 | 14  | 225 | 34E | 660'FNL & 1830'FWL | 7/5/1994  | 8/5/1994  | PAGW   | MRRW        |
| 30025420020000 | Mewbourne Oil Company  | CABRA LOCA 11 B3OB STATE | ( 1H     | 15740 | 11  | 225 | 34E | 200'FSL & 2150'FEL | 8/31/2014 | 12/2/2014 | Oil    | Bone Spring |