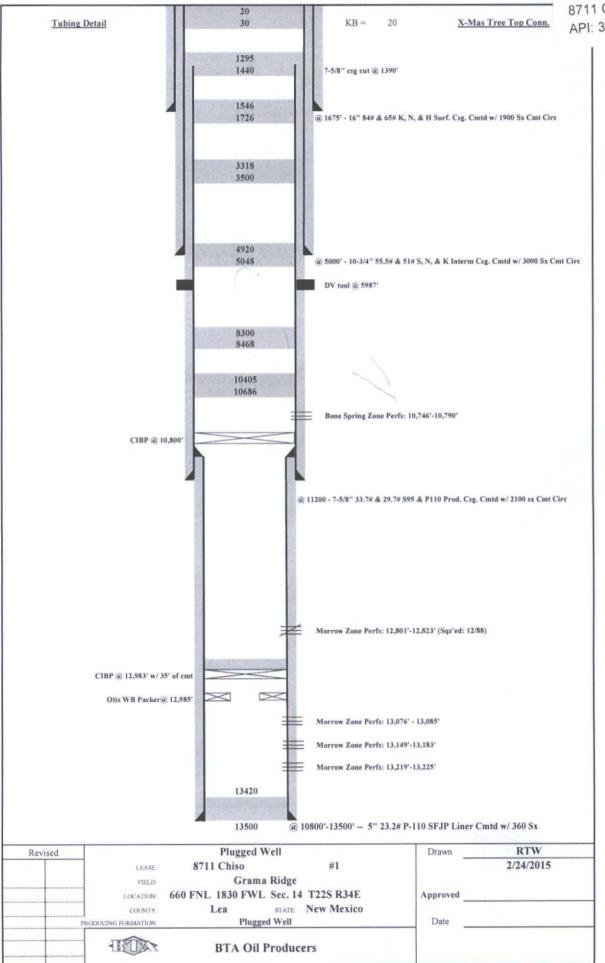

#### 30-025-30141 Chiso 8711 JV-P #1 - Current WBD

# Attachment to C-108

BTA Oil Producers, LLC 8711 Chiso SWD #1 API: 30-025-30141

| Attachment to C-108<br>BTA Oil Producers, LLC                                                                                                                                                                 | COPY                                                    |
|---------------------------------------------------------------------------------------------------------------------------------------------------------------------------------------------------------------|---------------------------------------------------------|
| Submit 3 Copies<br>to Appropriate         8711 Chiso SWD #1         State of New Mexico           District Office         API: 30-025-30141         erals and Natural Resources Department                    | Form C-103<br>Revised 1-1-89                            |
| DISTRICT I<br>P.O. Box 1980, Hobbs, NM 88240<br>P.O. Box 2088                                                                                                                                                 | WELL API NO.<br>30-025-30141                            |
| DISTRICT II<br>P.O. Drawer DD, Anesia, NM 88210<br>Santa Fe, New Mexico 87504-2088                                                                                                                            | 5. Indicate Type of Lease<br>STATE X FEE                |
| DISTRICT III<br>1000 Rio Brazos Rd., Azec, NM 87410                                                                                                                                                           | 6. State Oil & Gas Lease No.<br>LG 6555                 |
| SUNDRY NOTICES AND REPORTS ON WELLS<br>( DO NOT USE THIS FORM FOR PROPOSALS TO DRILL OR TO DEEPEN OR PLUG BACK TO A<br>DIFFERENT RESERVOIR. USE "APPLICATION FOR PERMIT"<br>(FORM C-101) FOR SUCH PROPOSALS.) | 7. Lease Name or Unit Agreement Name                    |
| 1. Type of Well:<br>OL UAS WELL OTHER                                                                                                                                                                         | 002303<br>Chiso, 8711 JV-P                              |
| 2. Name of Operator<br>BTA 011 Producers                                                                                                                                                                      | 8. Well No.<br>1                                        |
| 3. Address of Operator<br>104 S. Pecos, Midland, TX 79701                                                                                                                                                     | 9. Pool name or Wildcat<br>96038 Wildcat                |
| 4. Well Location Unit Letter <u>C</u> : <u>660</u> Feet From The <u>North</u> Line and <u>1830</u>                                                                                                            |                                                         |
| Section 14 Township 22S Range 34E 1<br>10. Elevation (Show whether DF, RKB, RT, GR, etc.)<br>3524' GR 3544' RKB                                                                                               | NMPM Lea County                                         |
| 11.       Check Appropriate Box to Indicate Nature of Notice, Re         NOTICE OF INTENTION TO:       SUB         PERFORM REMEDIAL WORK       PLUG AND ABANDON       REMEDIAL WORK                           | EPORT, or Other Data SEQUENT REPORT OF: ALTERING CASING |
| TEMPORARILY ABANDON CHANGE PLANS COMMENCE DRILLING                                                                                                                                                            |                                                         |
| PULL OR ALTER CASING     CASING TEST AND CE       OTHER:     OTHER:                                                                                                                                           |                                                         |
| 12. Describe Proposed or Completed Operations (Clearly state all pertinent details, and give pertinent dates, includ<br>work) SEE RULE 1103.                                                                  | ing estimated date of starting any proposed             |
| <u>8-1-94</u> : MIRU pulling unit - Kill well, ND well head & NU BOP, Release p<br>8-2-94: Spotted 50 sx cmt plug @ 10686-10405' (tagged).                                                                    | kr & POH w/tbg.                                         |
| 8-3-94: Spotted 40 sx @ 8468-8300'                                                                                                                                                                            |                                                         |
| 40 sx @ 5048-4920' (tagged)<br>8-4-94: Spotted 40 sx @ 3500-3318'<br>40 sx @ 1726-1546', Shot 7-5/8" csg @ 1390'<br>LD 3 jts (1406' of 7-5/8")                                                                |                                                         |
| <u>8-5-94</u> : Spotted 75 sx @ 1440-1295' (tagged)<br>10 sx @ surface<br><u>P &amp; A 8-5-94</u> , Cut off well head & installed dry hole marker.                                                            |                                                         |
| I hereby certify that the information above is the and complete to the best of mythog hedge and belief.<br>SIGNATURE                                                                                          |                                                         |
| TYPE OR FRINT NAME Dorothy Houghton                                                                                                                                                                           | (915)<br>                                               |
| (This space for State Use)                                                                                                                                                                                    |                                                         |
| CONDITIONS OF APPROVAL, IF ANY:                                                                                                                                                                               | DATE 2-13-03                                            |