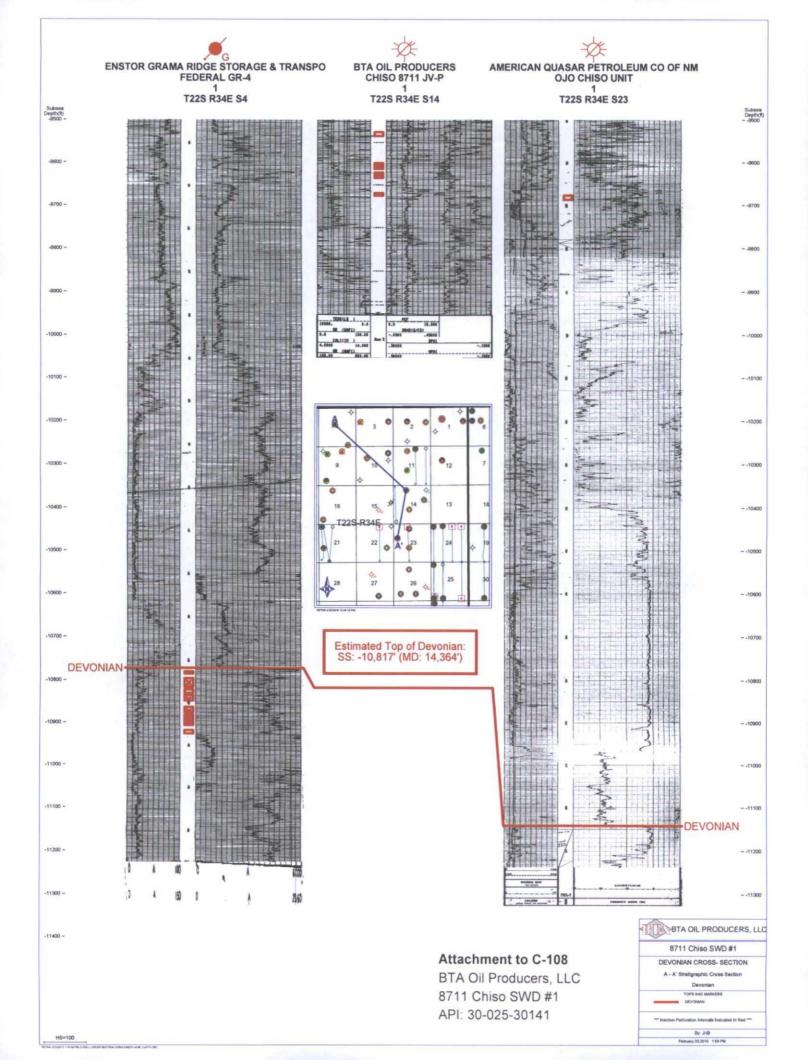

## **INJECTION WELL DATA SHEET**

| Tub | ing Size: <u>3-1/2"</u> Lining Material: Internally plastic-coated                                                                                                                                     |
|-----|--------------------------------------------------------------------------------------------------------------------------------------------------------------------------------------------------------|
| Тур | De of Packer: Arrowset 1X                                                                                                                                                                              |
| Pac | ker Setting Depth:13,485'                                                                                                                                                                              |
| Oth | er Type of Tubing/Casing Seal (if applicable):                                                                                                                                                         |
|     | Additional Data                                                                                                                                                                                        |
| 1.  | Is this a new well drilled for injection? Yes <u>x</u> No                                                                                                                                              |
|     | If no, for what purpose was the well originally drilled? <u>Oil Well</u>                                                                                                                               |
|     | P&A 8-5-94                                                                                                                                                                                             |
| 2.  | Name of the Injection Formation: Barnett, Mississippian, Woodford, Devonian                                                                                                                            |
| 3.  | Name of Field or Pool (if applicable):                                                                                                                                                                 |
| 4.  | Has the well ever been perforated in any other zone(s)? List all such perforated intervals and give plugging detail, i.e. sacks of cement or plug(s) used. Yes, see detail in                          |
|     | VI AOR Well Data.                                                                                                                                                                                      |
| 5.  | Give the name and depths of any oil or gas zones underlying or overlying the proposed injection zone in this area: Anhydrite 1,675', Yates 3,595', Bone Spring 8,459', Strawn 11,708', Morrow 12,600', |
|     | Mississippian 13,755', Devonian 14,364', Silurian 16,000'                                                                                                                                              |
|     |                                                                                                                                                                                                        |

PETRA 2/20/2015 3 06 12 PM

BTA Oil Producers, LLC Attachment to C-108 8711 Chiso SWD #1

|                |                             | Exhibit "A              | 33       |     |      |     |                     |         |
|----------------|-----------------------------|-------------------------|----------|-----|------|-----|---------------------|---------|
| API #          | Operator                    | Well Name               | Well No. | Sec | Twn  | Rng | Footage Calls       | тос     |
| 30025084690000 | ATLANTIC REFG CO            | STATE AR                | 1        | 1   | 225  | 34E | 1980'FSL & 660'FWL  | P&A     |
| 30025084700000 | HUMBLE OIL & REFG CO        | NEW MEXICO 'BU' STATE   | 1        | 2   | 225  | 34E | 660'FSL & 1980'FWL  | P&A     |
| 30025084760000 | HUDSON & HUDSON             | MILLER-FEDERAL          | 1        | 10  | 225  | 34E | 660'FSL & 660'FWL   | P&A     |
| 30025084770000 | HUDSON & HUDSON             | ALLISON-FEDERAL         | 1        | 10  | 225  | 34E | 1980'FNL & 660'FEL  | P&A     |
| 30025084780000 | SMITH ROY                   | STATE 14                | 1        | 14  | 225  | 34E | 660'FNL & 660'FEL   | P&A     |
| 30025084790000 | MARLAND OIL CO              | LB MERCHANT PERMIT      | 1        | 15  | 225  | 34E | 2340'FNL & 380'FEL  | NA      |
| 30025125660000 | MARLAND OIL CO              | LB MERCHANT PERMIT      | 1        | 15  | 225  | 34E | 2340'FNL & 330'FEL  | NA      |
| 30025217190000 | EOG RES INC                 | GOVERNMENT A            | 1        | 10  | 22S  | 34E | 1650'FNL & 1650'FWL | P&A     |
| 30025241460000 | MCKNIGHT BYRON & NOL        | JACQUIE ANN             | 1        | 22  | 225  | 34E | 330'FNL & 330'FEL   | P&A     |
| 30025244590000 | AMERICAN QUASAR PETRO       | OJO CHISO UNIT          | 1        | 23  | 225  | 34E | 1980'FNL & 660'FWL  | P&A     |
| 30025244590001 | AMERCN QUASAR PETRO         | OJO CHISO U             | 1        | 23  | 22S  | 34E | 1980'FNL & 660'FWL  | <br>P&A |
| 30025247800000 | AMERCN QUASAR PETRO         | OJO CHISO UNIT          | 2        | 15  | 225  | 34E | 1980'FSL & 2080'FEL | P&A     |
| 30025256170000 | MITCHELL ENERGY CORP        | TWO STATE               | 1        | 2   | 22S  | 34E | 1980'FNL & 1980'FWL | P&A     |
| 30025256170001 | TEXACO PROD INC             | GETTY 2 STATE COM       | 1        | 2   | 22S  | 34E | 1980'FNL & 1980'FWL | P&A     |
| 30025256170002 | MITCHELL ENERGY CORP        | GETTY 2 STATE COM       | 1        | 2   | 225  | 34E | 1980'FNL & 1980'FWL | P&A     |
| 30025265050000 | HENDRIX HENDRIX JOHN H CORP | NEW MEX /DU/ STATE      | 1        | 12  | 225  | 34E | 1980'FNL & 1650'FWL | P&A     |
| 30025265050001 | HENDRIX JOHN H CORP         | NEW MEXICO 'DU' STATE   | 1        | 12  | 225  | 34E | 1980'FNL & 1650'FWL | P&A     |
| 30025266900000 | HADSON PETR (USA) INC       | LLANO `3` STATE COM     | 1        | 3   | 22\$ | 34E | 1980'FNL & 660'FEL  | 2,565'  |
| 30025266900001 | MINERALS INC                | LLANO `3` STATE COM     | 1        | 3   | 225  | 34E | 1980'FNL & 660'FEL  | 2,565'  |
| 30025267720000 | BURGUNDY O&G OF NM INC      | GETTY `2` STATE         | 2        | 2   | 225  | 34E | 2080'FNL & 660'FEL  | NA      |
| 30025267720001 | GETTY OIL COMPANY           | GETTY '2' STATE         | 2        | 2   | 225  | 34E | 2080'FNL & 660'FEL  | NA      |
| 30025268080000 | OXY USA INC                 | BKD COM                 | 1        | 14  | 22S  | 34E | 1980'FNL & 960'FEL  | P&A     |
| 30025268080001 | POGO PRODUCING CO           | BKD COM                 | 1        | 14  | 225  | 34E | 1980'FNL & 960'FEL  | P&A     |
| 30025279070000 | GREAT WESTERN ONSHORE INC   | STATE                   | 1        | 11  | 22S  | 34E | 660'FNL & 1980'FWL  | P&A     |
| 30025284420000 | EOG RES INC                 | GOVERNMENT `A`          | 2        | 10  | 22S  | 34E | 990'FNL & 660'FEL   | Surface |
| 30025286390000 | EXXONMOBIL CORP             | STATE COM               | 2        | 11  | 22S  | 34E | 1980'FSL & 1980'FWL | Surface |
| 30025297950000 | APACHE CORP                 | FEDERAL '22'            | 1        | 22  | 225  | 34E | 1980'FSL & 990'FEL  | P&A     |
| 30025301410000 | BTA OIL PRODUCERS, LLC      | CHISO 8711 JV-P         | 1        | 14  | 22S  | 34E | 660'FNL & 1830'FWL  | P&A     |
| 30025301410001 | BTA OIL PRODUCERS, LLC      | CHISO 8711 JV-P         | 1        | 14  | 225  | 34E | 660'FNL & 1830'FWL  | P&A     |
| 30025302650000 | BTA OIL PRODUCERS, LLC      | CHISO `B` 8711 JV-P COM | 1        | 14  | 225  | 34E | 1980'FSL & 2310'FWL | Surface |
| 30025304050000 | BTA OIL PRODUCERS, LLC      | CHISO `C` 8711 JV-P     | 1        | 23  | 22S  | 34E | 660'FNL & 2310'FWL  | P&A     |
| 30025304050001 | BTA OIL PRODUCERS, LLC      | CHISO `C` 8711 JV-P     | 1        | 23  | 225  | 34E | 660'FNL & 2310'FWL  | P&A     |
| 30025304050002 | BTA OIL PRODUCERS, LLC      | CHISO `C` 8711 JV-P     | 1        | 23  | 225  | 34E | 660'FNL & 2310'FWL  | P&A     |

Attachment to C-108 BTA Oil Producers, LLC 8711 Chiso SWD #1 API: 30-025-30141

. \_\_\_\_\_

.

1

-

1

\_

.