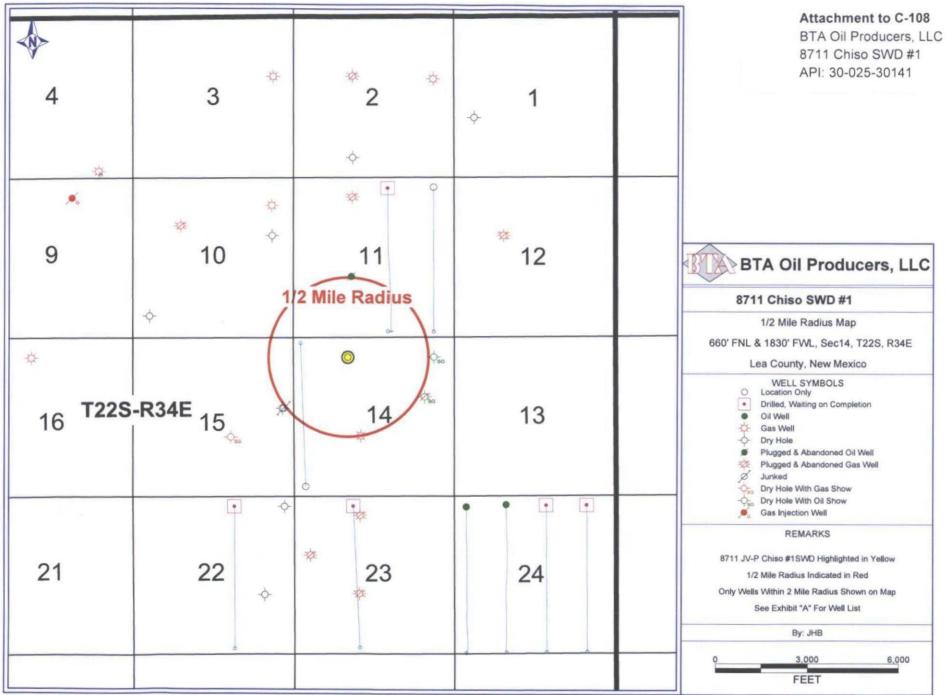

#### BTA Oil Producer, LLC 8711 Chiso SWD #1 660' FNL & 1830' FWL Attachement to C-108

•

•

|                | HALF MILE RADIUS       |                          |          |       |     |     |     |                    |           |           |        | ••• ·       |
|----------------|------------------------|--------------------------|----------|-------|-----|-----|-----|--------------------|-----------|-----------|--------|-------------|
| API #          | Operator               | Well Name                | Well No. | TD    | Sec | Twn | Rng | Footage Calls      | Spud Date | Comp Date | Status | Prod Fm     |
| 30025301410000 | BTA OIL PRODUCERS, LLC | CHISO 8711 JV-P          | 1        | 13500 | 14  | 225 | 34E | 660'FNL & 1830'FWL | 11/2/1987 | 2/19/1988 | DRY    |             |
| 30025301410001 | BTA OIL PRODUCERS, LLC | CHISO 8711 JV-P          | 1        | 13500 | 14  | 225 | 34E | 660'FNL & 1830'FWL | 7/5/1994  | 8/5/1994  | PAGW   | MRRW        |
| 30025420020000 | Mewbourne Oil Company  | CABRA LOCA 11 B3OB STATE | ( 1H     | 15740 | 11  | 225 | 34E | 200'FSL & 2150'FEL | 8/31/2014 | 12/2/2014 | Oil    | Bone Spring |

-

PETRA 2/20/2015 1:02:25 PM

BTA Oil Producers, LLC 8711 Chiso SWD #1 660' FNL & 1980' FWL Attachement to C-108

.

|                | Active Operator Well List |                                 |          |     |     |     |                     |  |  |  |  |  |  |
|----------------|---------------------------|---------------------------------|----------|-----|-----|-----|---------------------|--|--|--|--|--|--|
| API #          | Operator                  | Well Name                       | Well No. | Sec | Twn | Rng | Footage Calls       |  |  |  |  |  |  |
| 30025284420000 | EOG RESOURCES INC         | GOVERNMENT 'A'                  | 2        | 10  | 22S | 34E | 990'FNL & 660'FEL   |  |  |  |  |  |  |
| 30025420020000 | MEWBOURNE OIL CO          | CABRA LOCA 11 B3OB STATE        | 1H       | 11  | 22S | 34E | 200'FSL & 2150'FEL  |  |  |  |  |  |  |
| 30025421490000 | MEWBOURNE OIL CO          | CABRA LOCA 11 B3PA STATE COM    | 1H       | 11  | 22S | 34E | 185'FSL & 660'FEL   |  |  |  |  |  |  |
| 30025265050001 | HENDRIX JOHN H CORP       | NEW MEXICO `DU` STATE           | 1        | 12  | 22S | 34E | 1980'FNL & 1650'FWL |  |  |  |  |  |  |
| 30025301410000 | BTA OIL PRODUCERS, LLC    | CHISO 8711 JV-P                 | 1SWD     | 14  | 22S | 34E | 660'FNL & 1830'FWL  |  |  |  |  |  |  |
| 30025302650000 | BTA OIL PRODUCERS, LLC    | CHISO `B` 8711 JV-P COM         | 1        | 14  | 22S | 34E | 1980'FSL & 2310'FWL |  |  |  |  |  |  |
| 30025421220000 | BTA OIL PRODUCER, LLC     | CHISO 14 STATE 8711             | 1H       | 14  | 22S | 34E | 180'FNL & 250'FWL   |  |  |  |  |  |  |
| 30025422880000 | MEWBOURNE OIL CO          | PERRO LOCO 22 B3OB FEDERAL      | 1H       | 22  | 225 | 34E | 185'FSL & 1980'FEL  |  |  |  |  |  |  |
| 30025414580000 | YATES PETRO CORP          | TOUR BUS STATE COM              | 1H       | 23  | 225 | 34E | 200'FSL & 2180'FWL  |  |  |  |  |  |  |
| 30025409340000 | GMT EXPLOR CO LLC         | MERCHANT LIVESTOCK STATE COM 24 | 1H       | 24  | 22S | 34E | 20'FSL & 380'FWL    |  |  |  |  |  |  |
| 30025413470000 | GMT EXPLOR CO LLC         | MERCHANT LIVESTOCK 24 STATE COM | 2H       | 24  | 22S | 34E | 40'FSL & 1700'FWL   |  |  |  |  |  |  |
| 30025413480000 | GMT EXPLOR CO LLC         | MERCHANT LIVESTOCK 24 STATE COM | 3H       | 24  | 225 | 34E | 40'FSL & 3020'FWL   |  |  |  |  |  |  |
| 30025413490000 | GMT EXPLOR CO LLC         | MERCHANT LIVESTOCK 24 STATE COM | 4H       | 24  | 225 | 34E | 40'FSL & 4340'FWL   |  |  |  |  |  |  |

•

.

BTA Oil Producer, LLC 8711 Chiso SWD #1 660' FNL & 1830' FWL Attachement to C-108

1