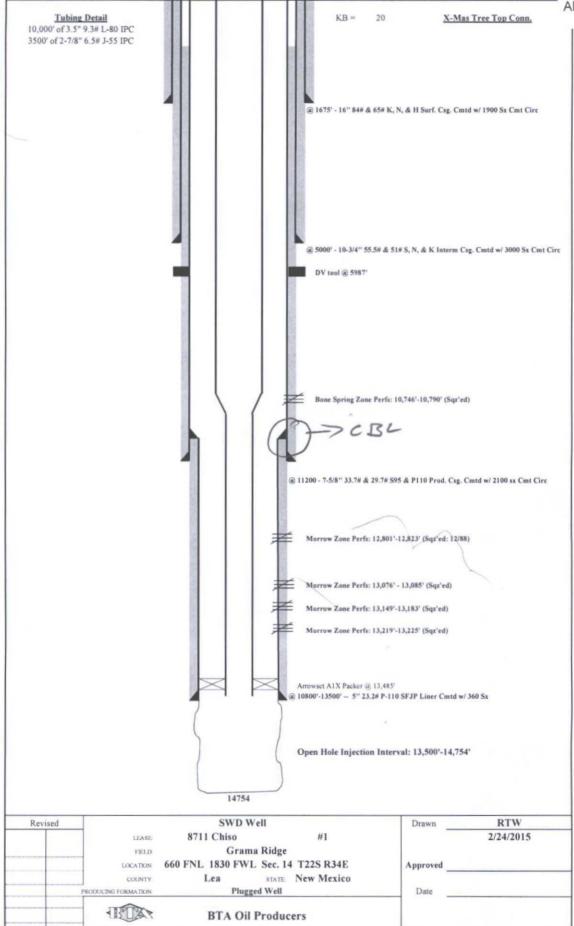

## **INJECTION WELL DATA SHEET**

OPERATOR: \_\_\_\_\_\_BTA Oil Producers, LLC

## WELL NAME & NUMBER: 8711 Chiso SWD #1

WELL LOCATION: 660' FNL & 1830' FWL, Sec. 14, T22S, R34E, Lea County, NM

| FOOTAGE LOCATION          | UNIT LETTER                       | SECTION                   | TOWNSHIP                         | RANGE           |
|---------------------------|-----------------------------------|---------------------------|----------------------------------|-----------------|
| <u>WELLBORE SCHEMATIC</u> |                                   | <u>WELL Ce</u><br>Surface | <u>ONSTRUCTION DAT</u><br>Casing | <u>74</u>       |
|                           | Hole Size:20                      | 1                         | Casing Size:                     | ۱6"             |
|                           | Cemented with: 190                | <u>0</u> sx.              | or                               | ft <sup>3</sup> |
|                           | Top of Cement:                    | face                      | Method Determined                | ]: <u>Circ.</u> |
|                           |                                   | Intermedia                | te Casing                        |                 |
|                           | Hole Size:1                       | 4-3/4"                    | Casing Size:                     | 10-3/4"         |
|                           | Cemented with:                    | <u> </u>                  | or                               | ft <sup>3</sup> |
|                           | Top of Cement:                    | Surface                   | Method Determined                | d: <u>Circ.</u> |
|                           |                                   | Production                | n Casing                         |                 |
|                           | Hole Size:9                       | -1/2″                     | Casing Size:                     | 7-5/8"          |
|                           | Cemented with:<br>DV tool @ 5987' | 2100 SX.                  | or                               | ft <sup>3</sup> |
|                           | Top of Cement:                    | Surface                   | Method Determined                | d: <u>Circ.</u> |
|                           | Total Depth: 14, 7                | 54'                       |                                  |                 |
|                           |                                   | Injection                 | Interval                         |                 |
|                           | Proposed                          | 13,500'feet               | t to <u>14,754</u>               | (Open Hole)     |
|                           | (                                 | Perforated or Open H      | ole; indicate which)             | ·               |

### **INJECTION WELL DATA SHEET**

| OPERATOR: BTA Oil Producers, L | LLC |
|--------------------------------|-----|
|--------------------------------|-----|

### WELL NAME & NUMBER: 8711 Chiso SWD #1

WELL LOCATION: 660' FNL & 1830' FWL, Sec. 14, T22S, R34E, Lea County, NM

| FOOTAGE LOCATION   | UNIT LETTER              | SECTION                               | TOWNSHIP             | RANGE           |
|--------------------|--------------------------|---------------------------------------|----------------------|-----------------|
| WELLBORE SCHEMATIC |                          | <u>WELL C</u>                         | ONSTRUCTION DAT      | <u>'A</u>       |
|                    |                          | Lin                                   | er                   |                 |
|                    | Hole Size: 6-1/2         | If                                    | Liner Size5"         |                 |
|                    | Cemented with: <u>36</u> | 0sx.                                  | or                   | ft <sup>3</sup> |
|                    | Top of Cement:           |                                       | Method Determined    | 1:              |
|                    |                          | Oth                                   | <u>er</u>            |                 |
|                    | Hole Size:               |                                       | Casing Size:         |                 |
|                    | Cemented with:           | SX.                                   | or                   | ft <sup>3</sup> |
|                    | Top of Cement:           |                                       | Method Determined    | 1:              |
|                    |                          |                                       | ,                    |                 |
|                    |                          | · · ·                                 |                      |                 |
|                    |                          | · · · · · · · · · · · · · · · · · · · |                      |                 |
|                    |                          |                                       | × *                  |                 |
|                    |                          | Injection                             | Interval             |                 |
|                    | Proposed                 | 13,500' fee                           | t to <u>14754'</u> ( | Open Hole)      |

## **INJECTION WELL DATA SHEET**

| Tub | ing Size: <u>3-1/2"</u> Lining Material: Internally plastic-coated                                                                                                                                     |
|-----|--------------------------------------------------------------------------------------------------------------------------------------------------------------------------------------------------------|
| Тур | De of Packer: Arrowset 1X                                                                                                                                                                              |
| Pac | ker Setting Depth:13,485'                                                                                                                                                                              |
| Oth | er Type of Tubing/Casing Seal (if applicable):                                                                                                                                                         |
|     | Additional Data                                                                                                                                                                                        |
| 1.  | Is this a new well drilled for injection? Yes <u>x</u> No                                                                                                                                              |
|     | If no, for what purpose was the well originally drilled? <u>Oil Well</u>                                                                                                                               |
|     | P&A 8-5-94                                                                                                                                                                                             |
| 2.  | Name of the Injection Formation: Barnett, Mississippian, Woodford, Devonian                                                                                                                            |
| 3.  | Name of Field or Pool (if applicable):                                                                                                                                                                 |
| 4.  | Has the well ever been perforated in any other zone(s)? List all such perforated intervals and give plugging detail, i.e. sacks of cement or plug(s) used. Yes, see detail in                          |
|     | VI AOR Well Data.                                                                                                                                                                                      |
| 5.  | Give the name and depths of any oil or gas zones underlying or overlying the proposed injection zone in this area: Anhydrite 1,675', Yates 3,595', Bone Spring 8,459', Strawn 11,708', Morrow 12,600', |
|     | Mississippian 13,755', Devonian 14,364', Silurian 16,000'                                                                                                                                              |
|     |                                                                                                                                                                                                        |