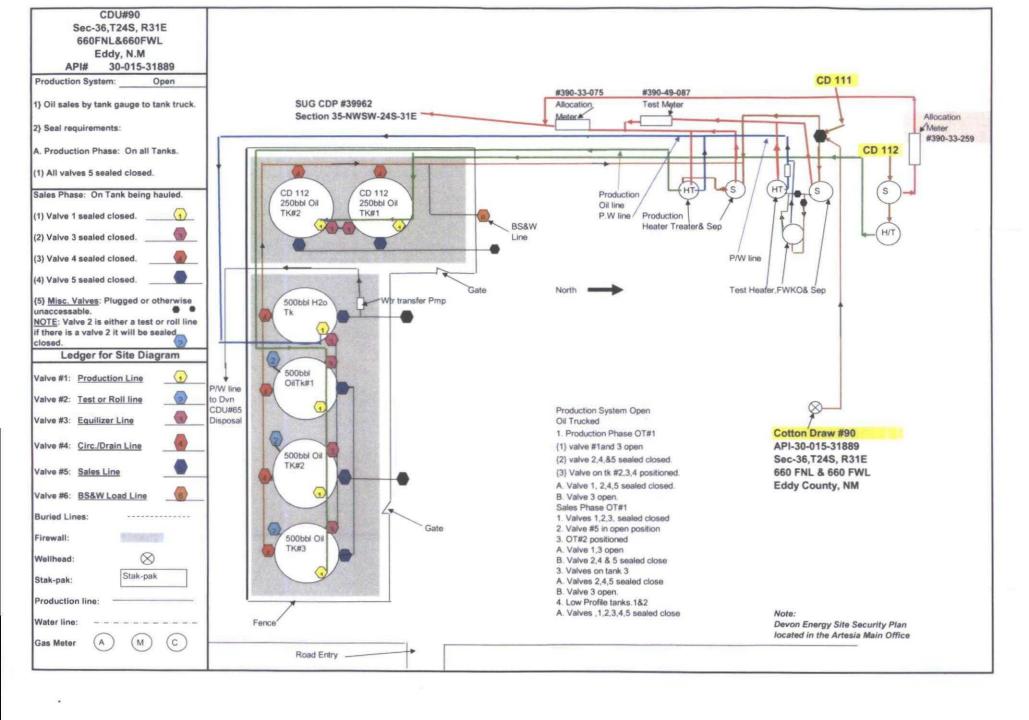

#### Oil & Gas metering:

The Cotton Draw 90 Facility has separate production facilities for each well and they have a common SUG CDP #39962 which is located in Sec. 35-NWSW-T24S-R31E in Eddy County, New Mexico. Gas volumes from the Cotton Draw 111 will be determined by using gas allocation meter #390-33-075. The Cotton Draw #112 will be producing into its own separator/heater treater. Oil production will go into one of two tanks that will be utilized by the Cotton Draw 112 only. Gas for the Cotton Draw 112 will be allocated using allocation meter #390-33-259. The oil will be measured by tank gauging to obtain daily production volumes. Gas Production will be allocated on a daily basis utilizing the subtraction method from the SUG CDP meter #39962 and the allocation meters #390-33-075 & #390-33-259. The gas production from the wells listed above will be measured, commingled, and sold off lease.

#### **Process and Flow Descriptions:**

The flow of produced fluids is shown in detail on the enclosed facility diagram, along with a description of each vessel and a map which shows the lease boundaries, location of wells, facility, and gas sales meter. The proposed commingling is appropriate based on category 3 of the BLM's guidance in IM 2013-152. The proposed commingling is the only economical way that Devon can sell the gas due to low volume gas production by the Cotton Draw 112. SUG will not install another meter and it is not economical in order to produce approximately 600 MCF per month from the Cotton Draw 112. This proposal will maximize the ultimate recovery of oil and/or gas from the federal leases and will reduce environmental impacts by minimizing surface disturbance and emissions. The proposed commingling will reduce operating expenses, as well as, not adversely affect federal royalty income, production accountability, or the distribution of royalty.

#### 32. Additional remarks, continued

The Cotton Draw #90 has separate production facilities for each well and they have a common SUG CDP #39962 which is located in Sec. 35-T24S-R31E in Eddy County, New Mexico. Oil, gas, and water volumes from the Cotton Draw 90-6 111 will be determined by using the Well Test Method. The Cottor. Draw #112 will be producing into its own tank utilizing the tank gauge strapping method for well test. Well tests for these wells will be conducted at least once per month for a minimum of 24 hours. Gas Production will be allocated on a daily basis utilizing the subtraction method from the SUG CDP meter #39962 and the allocation meters #390-33-075, 390-49-087, & #390-33-259. The gas production from the wells listed above will be commingled, measured, and sold off lease.