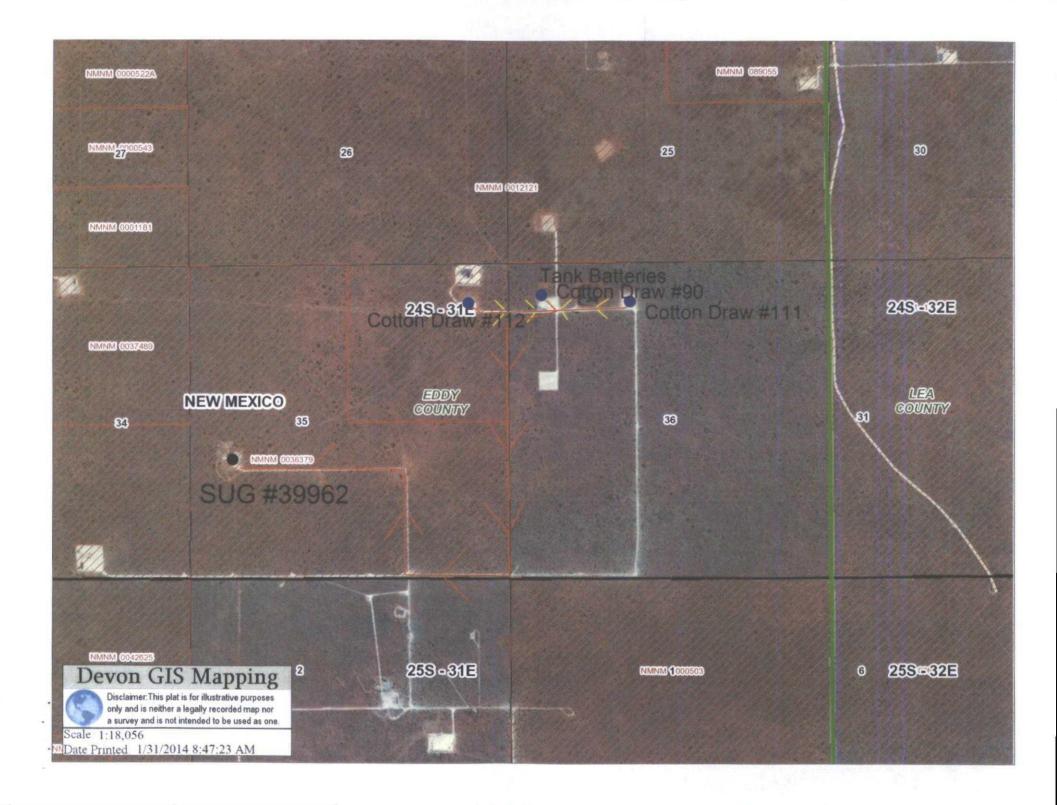

These Cotton Draw Unit wells were deemed non-commercial and was placed back to the appropriate single lease. A map is enclosed showing the Federal Leases and well locations in Sec. 35 & 36-24S-31E. The Cotton Draw 90 well has been plugged and abandoned, but we are utilizing the battery at that location for the Cotton Draw 111 & 112.

#### Oil & Gas metering:

The Cotton Draw 90 Facility has separate production facilities for each well and they have a common SUG CDP #39962 which is located in Sec. 35-NWSW-T24S-R31E in Eddy County, New Mexico. Gas volumes from the Cotton Draw 111 will be determined by using gas allocation meter #390-33-075. The Cotton Draw #112 will be producing into its own separator/heater treater. Oil production will go into one of two tanks that will be utilized by the Cotton Draw 112 only. Gas for the Cotton Draw 112 will be allocated using allocation meter #390-33-259. The oil will be measured by tank gauging to obtain daily production volumes. Gas Production will be allocated on a daily basis utilizing the subtraction method from the SUG CDP meter #39962 and the allocation meters #390-33-075 & #390-33-259. The gas production from the wells listed above will be measured, commingled, and sold off lease.

#### WELL LOCATION AND ACREAGE DEDICATION PLAT

| 30-015-36197            | Pool Code<br>13370 | Cotton Draw; Brushy Canyon          |                   |
|-------------------------|--------------------|-------------------------------------|-------------------|
| Property Code<br>300635 | Cotto              | on Draw                             | Well Number       |
| OGRID No.<br>6137       |                    | Prator Name<br>CODUCTION COMPANY LP | Elevation<br>3503 |

#### Surface Location

| UL or lot No. | Section | Township | Range | Lot Idn | Feet from the | North/South line | Feet from the | East/West line | County |
|---------------|---------|----------|-------|---------|---------------|------------------|---------------|----------------|--------|
| С             | 36      | 24 S     | 31 E  |         | 660           | NORTH            | 1980          | WEST           | EDDY   |

#### WELL LOCATION AND ACREAGE DEDICATION PLAT

| 30-015-36435            | 13370                          | Cotton Draw; Brushy Canyon |                   |  |
|-------------------------|--------------------------------|----------------------------|-------------------|--|
| Property Code<br>300635 |                                | Property Name Cotton Draw  |                   |  |
| ogrid no.<br>6137       | Operator<br>DEVON ENERGY PRODU |                            | Elevation<br>3497 |  |

#### Surface Location

| 1 | UL or lot No. | Section | Township | Range | Lot Idn | Feet from the | North/South line | Feet from the | East/West line | County |
|---|---------------|---------|----------|-------|---------|---------------|------------------|---------------|----------------|--------|
| l | Α             | 35      | 24 S     | 31 E  |         | 660           | NORTH            | 660           | EAST           | EDDY   |