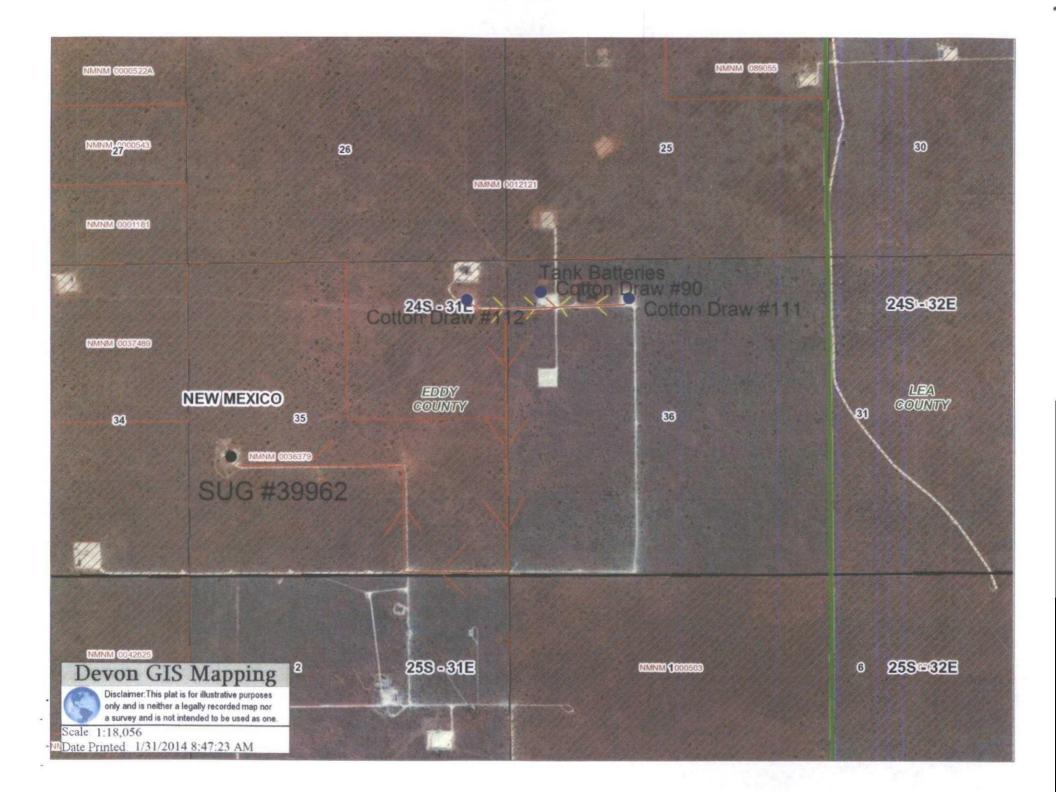

These Cotton Draw Unit wells were deemed non-commercial and was placed back to the appropriate single lease. A map is enclosed showing the Federal Leases and well locations in Sec. 35 & 36-24S-31E. The Cotton Draw 90 well has been plugged and abandoned, but we are utilizing the battery at that location for the Cotton Draw 111 & 112.

#### Oil & Gas metering:

The Cotton Draw 90 Facility has separate production facilities for each well and they have a common SUG CDP #39962 which is located in Sec. 35-NWSW-T24S-R31E in Eddy County, New Mexico. Gas volumes from the Cotton Draw 111 will be determined by using gas allocation meter # 390-33-075. The Cotton Draw #112 will be producing into its own separator/heater treater. Oil production will go into one of two tanks that will be utilized by the Cotton Draw 112 only. Gas for the Cotton Draw 112 will be allocated using allocation meter #390-33-259. The oil will be measured by tank gauging to obtain daily production volumes. Gas Production will be allocated on a daily basis utilizing the subtraction method from the SUG CDP meter #39962 and the allocation meters #390-33-075 & #390-33-259. The gas production from the wells listed above will be measured, commingled, and sold off lease.

Devon Energy Production Company, LP understands the requested approval will not constitute the granting of any right-of-way or construction rights not granted by the lease instrument. ROW approved on January 4, 2008 #NM-119479 approved Feb. 21, 2008 #NM-11989, for gas sales SUG line #39962.