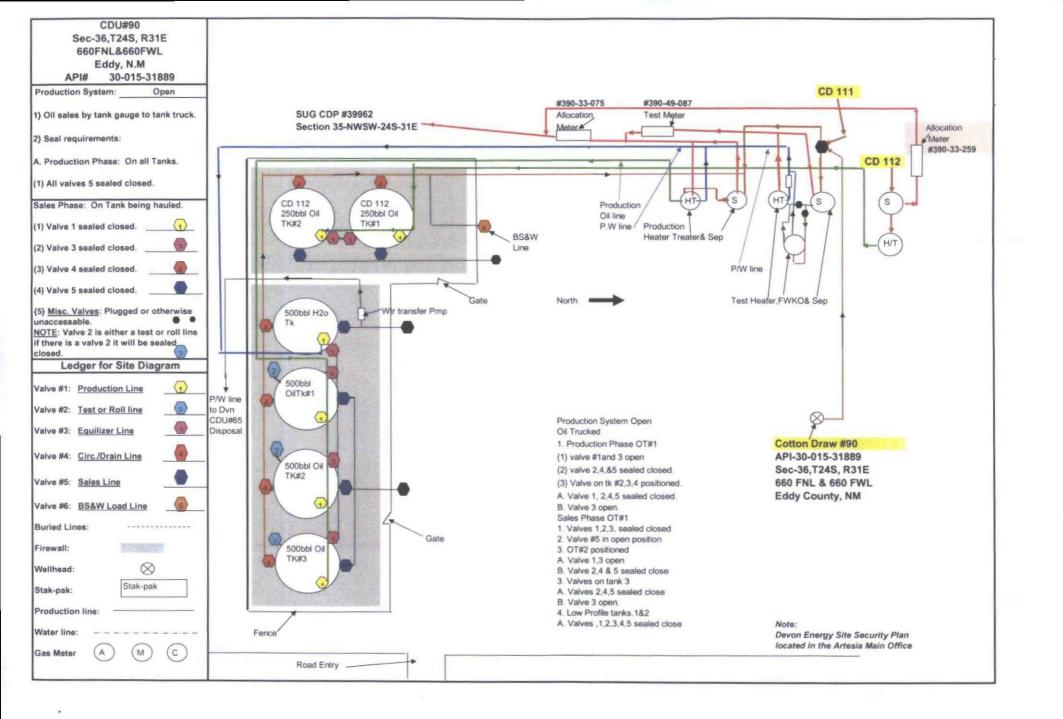

These Cotton Draw Unit wells were deemed non-commercial and was placed back to the appropriate single lease. A map is enclosed showing the Federal Leases and well locations in Sec. 35 & 36-24S-31E. The Cotton Draw 90 well has been plugged and abandoned, but we are utilizing the battery at that location for the Cotton Draw 111 & 112.

#### Oil & Gas metering:

The Cotton Draw 90 Facility has separate production facilities for each well and they have a common SUG CDP #39962 which is located in Sec. 35-NWSW-T24S-R31E in Eddy County, New Mexico. Gas volumes from the Cotton Draw 111 will be determined by using gas allocation meter # 390-33-075. The Cotton Draw #112 will be producing into its own separator/heater treater. Oil production will go into one of two tanks that will be utilized by the Cotton Draw 112 only. Gas for the Cotton Draw 112 will be allocated using allocation meter #390-33-259. The oil will be measured by tank gauging to obtain daily production volumes. Gas Production will be allocated on a daily basis utilizing the subtraction method from the SUG CDP meter #39962 and the allocation meters #390-33-075 & #390-33-259. The gas production from the wells listed above will be measured, commingled, and sold off lease.

#### **Process and Flow Descriptions:**

The flow of produced fluids is shown in detail on the enclosed facility diagram, along with a description of each vessel and a map which shows the lease boundaries, location of wells, facility, and gas sales meter. The proposed commingling is appropriate based on category 3 of the BLM's guidance in IM 2013-152. The proposed commingling is the only economical way that Devon can sell the gas due to low volume gas production by the Cotton Draw 112. SUG will not install another meter and it is not economical in order to produce approximately 600 MCF per month from the Cotton Draw 112. This proposal will maximize the ultimate recovery of oil and/or gas from the federal leases and will reduce environmental impacts by minimizing surface disturbance and emissions. The proposed commingling will reduce operating expenses, as well as, not adversely affect federal royalty income, production accountability, or the distribution of royalty.