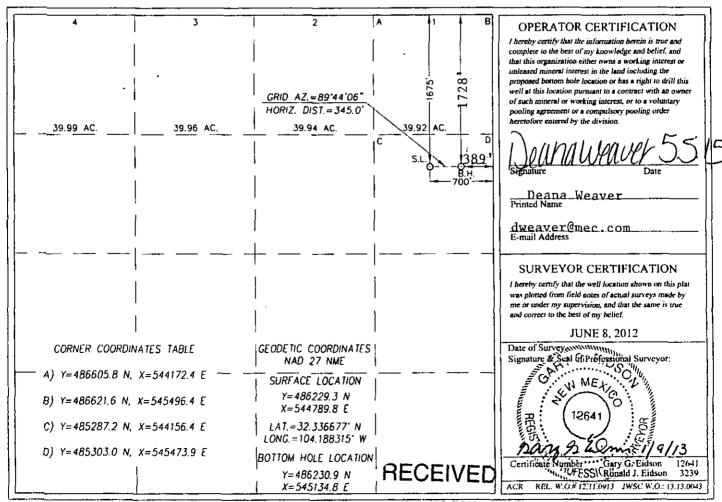

#### WELL LOCATION AND ACREAGE DEDICATION PLAT

| API Number      |          |          |                         | Pool Code            |                        |                    | Pool Nan      |                  |        |  |
|-----------------|----------|----------|-------------------------|----------------------|------------------------|--------------------|---------------|------------------|--------|--|
| 30-015-40817    |          |          | 10380                   |                      | Cass Draw; Bone Spring |                    |               |                  |        |  |
| Property C      | [        | <u> </u> |                         | Property Nam DERRICK |                        |                    | W             | Well Number      |        |  |
| 39522           |          |          |                         |                      | 1                      |                    |               |                  |        |  |
| OGRID           | √o.      |          | Operator Name           |                      |                        |                    |               |                  |        |  |
| 013837          |          |          | MACK ENERGY CORPORATION |                      |                        |                    |               |                  | 3125'  |  |
|                 |          |          |                         |                      | Surface Locat          | ion                |               |                  |        |  |
| UL or lot No.   | Section  | Township | Range                   | Lot Idn              | Feet from the          | North/South line   | Feet from the | East/West line   | Соцпту |  |
| Н               | 4        | 23-S     | 27-E                    |                      | 1675                   | NORTH              | 700           | EAST             | EDDY   |  |
|                 |          |          |                         | Bottom Hole          | e Location If Diffe    | erent From Surface |               |                  |        |  |
| UL or lot No.   | Section  | Township | Range                   | Lot Idn              | Feet from the          | North/South line   | Feet from the | . East/West line | County |  |
| Н               | 4        | 23-S     | 27 <b>-</b> E           |                      | 1728                   | NORTH              | 389           | EAST             | EDDY   |  |
| Dedicated Acres | Joint or | Infill C | onsolidation C          | ode Ord              | er No.                 | <u> </u>           |               |                  |        |  |

#### WELL LOCATION AND ACREAGE DEDICATION PLAT

|                 | Number   |          |                | Pool Code               |                     |                                      | Pool Nam      | e              |             |  |
|-----------------|----------|----------|----------------|-------------------------|---------------------|--------------------------------------|---------------|----------------|-------------|--|
| 30-0159408      | 817      |          | 98125          |                         | WC-                 | WC-015 G-06 S232704H; Upper Wolfcamp |               |                |             |  |
| Property Cor    | de       | 1        | Property Name  |                         |                     |                                      |               |                | Well Number |  |
| 39522           |          | 1 .      | DERRICK FEE    |                         |                     |                                      |               |                | 1           |  |
| OGRID No        | ),       | Ī        |                |                         | Operator Nam        | e                                    |               | E              | Elevation   |  |
| 013837          |          |          | M              | MACK ENERGY CORPORATION |                     |                                      |               |                | 3125'       |  |
|                 |          |          |                |                         | Surface Locat       | ion                                  |               |                |             |  |
| UL or lot No.   | Section  | Township | Range          | Lot Idn                 | Feet from the       | North/South line                     | Feet from the | East/West line | County      |  |
| н               | 4        | 23-S     | 27-E           | }                       | 1675                | NORTH                                | 700           | EAST           | EDDY        |  |
|                 |          | ·        |                | Bottom Hol              | e Location If Diffe | erent From Surface                   |               | <u></u>        |             |  |
| UL or lot No.   | Section  | Township | Range          | Lot ldn                 | Feet from the       | North/South line                     | Feet from the | East/West line | County      |  |
| н               | 4        | 23-S     | 27-E           |                         | 1728                | NORTH                                | 389 _         | EAST           | EDDY        |  |
| Dedicated Acres | Joint or | Infill C | onsolidation C | Code Ord                | ler No.             |                                      | <u> </u>      | <u> </u>       |             |  |