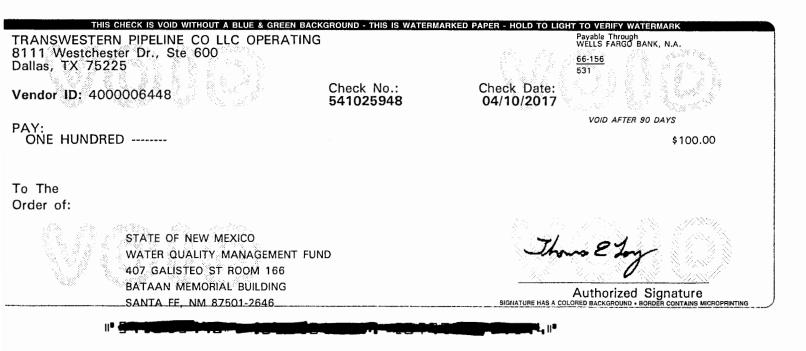

This letter request retracts a previous letter request submitted on April 18, 2017.

Transwestern has previously submitted check no. 541025948 in the amount of \$100.00 for the filing fee and check no. 541025953 in the amount of \$150.00 for the permission fee also made payable to the Water Quality Management Fund.

Enclosed is a check no. 541025948 in the amount of \$100.00 for the filing fee and check no. 541025953 in the amount of \$150.00 for the permission fee also made payable to the Water Quality Management Fund.