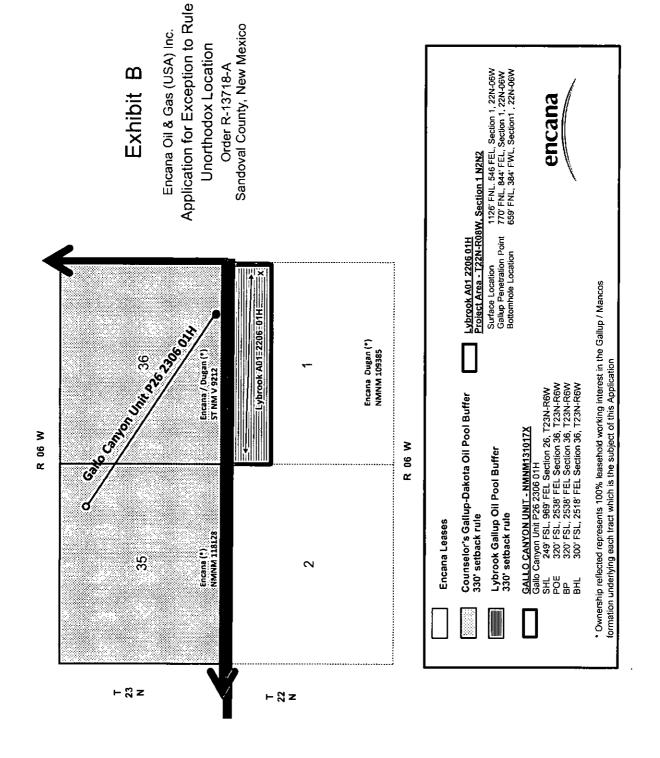

Development of the Gallo Unit is governed by Division Order R-13718-A, which provides that the completed interval of a well drilled within the unitized area may not be located any closer than 330-feet to the outer boundary of the Unit. Since the first perforation for this well is closer than 330-feet to the outer boundary of the Unit, this well encroaches on the spacing unit to the south in the N/2 N/2 of Section 1, Township 22 North, Range 6 West. The Division has placed this offsetting acreage into the Lybrook Gallup Pool (Code 42289) which is governed by the general statewide rules providing for 40-acre spacing units and 330 foot setback requirements. Encana seeks administrative approval of an unorthodox location for the Gallo Canyon Unit P26-2306 01H well to address the mistake incurred in the drilling and completion of this well.

Enclosed as **Exhibit B** is a land map depicting the subject well in relation to the affected spacing unit and well in the federal lease to the south in the N/2 N/2 of Section 1. Encana and Dugan Production Company are the only operators and lessees in the affected acreage. Attached as **Exhibit C** is a letter dated June 2, 2015, under which Dugan advises it has no objection to this application and waives the 20-day notice period. Since federal leases are involved, a courtesy copy of this application has been provided to the Bureau of Land Management.