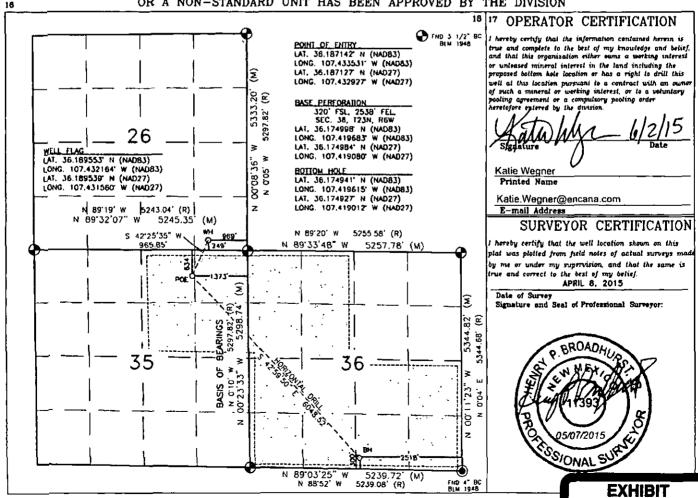

State of New Mexico
Energy, Minerals & Natural Resources Department

Form C-102 Revised August 1, 2011

Submit one copy to appropriate
District Office

☐ AMENDED REPORT

X AS DRILLED

#### OIL CONSERVATION DIVISION 1220 South St. Francis Dr. Santa Fe, NM 87505

## WELL LOCATION AND ACREAGE DEDICATION PLAT

| <sup>1</sup> APl Number    | Pool Code                  | <sup>a</sup> Pool Name   |               |  |
|----------------------------|----------------------------|--------------------------|---------------|--|
| 30-043-21207               | 13379                      | COUNSELORS GALLUP-DAKOTA |               |  |
| <sup>4</sup> Property Code | *Propert                   | Name                     | * Well Number |  |
| 313261                     | GALLO CANYON UNIT P26-2306 |                          | 01H           |  |
| OGRID No.                  | *Operato                   | Name                     | * Elevation   |  |
| 282327                     | ENCANA OIL & GAS           | (USA) INC.               | 6867.3'       |  |

<sup>10</sup> Surface Location

| UL or lot no.                                                                                                           | Section | Township    | Range  | lot ldn            | Feet from the | North/South line | Feet from the      | East/West line | County   |
|-------------------------------------------------------------------------------------------------------------------------|---------|-------------|--------|--------------------|---------------|------------------|--------------------|----------------|----------|
| P                                                                                                                       | 26      | 23N         | 6W     |                    | 249'          | SOUTH            | 969'               | EAST           | SANDOVAL |
| 11 Bottom Hole Location If Different From Surface                                                                       |         |             |        |                    |               |                  |                    |                |          |
| UL or lot no.                                                                                                           | Section | Township    | Range  | Lot Idn            | Feet from the | North/South line | Feet from the      | East/West line | County   |
| 0                                                                                                                       | 36      | 23N         | 6W     | }                  | 300'          | SOUTH            | 2518'              | EAST           | SANDOVAL |
| 18 Dedicated Acres PROJECT AREA 13 J                                                                                    |         | 13 Joint or | Infill | 14 Consolidation ( | Code          | *Order No.       |                    |                |          |
| 5,120 Acres Sec. 22-26, 54-54 - Undivided Unit<br>Penetroted Specing Units;<br>S/2 & HW Sec. 36; NE Sec. 35 - 640 Acres |         |             |        |                    |               | R-13718-A        | \ (5,120 Acres) Co | mmilled        |          |

NO ALLOWABLE WILL BE ASSIGNED TO THIS COMPLETION UNTIL ALL INTERESTS HAVE BEEN CONSOLIDATED OR A NON-STANDARD UNIT HAS BEEN APPROVED BY THE DIVISION

DISTRICT 1
1625 N. French Pr., Hobbs, N.M. 88240
Phone: (575) 393-8161 Fax: (575) 393-9720
DISTRICT II
011 S. Piret St., Arteria, N.M. 88210
Phone: (575) 746-1253 Fax: (575) 748-9720
DISTRICT III
1000 Rio Brazos Rd., Astec., N.M. 87410
Phone: (505) 334-8178 Fax: (505) 334-8170
DISTRICT IV
1220 S. St. Francis Dr., Santa Fe., NM 67506
Phone: (505) 476-3460 Fax: (505) 478-3462

☐ AMENDED REPORT

☑ AS DRILLED

WELL LOCATION AND ACREAGE DEDICATION PLAT

ENCANA OIL & GAS (USA) INC. GALLO CANYON UNIT P16-2306 #01H

WELL FLAG LAT. 38.189553" N (NADB3) LONG. 107.432164" W (NADB3) LAT. 36.189530" N (NADZ7) LONG. 107.431560" W (NADZ7) POINT OF ENTRY
LAT. 36.187142" N (NADB3)
LONG. 107.433531" W (NADB3)
LAT. 36.187127" N (NAD27)
LONG. 107.432927" W (NAD27)

BOTTOM HOLE LAT. 36.174941' N (NAD83) LONG. 107.419815' W (NAD83) LAT: 36.174927' N (NAD27) LONG. 107.419012' W (NAD27)