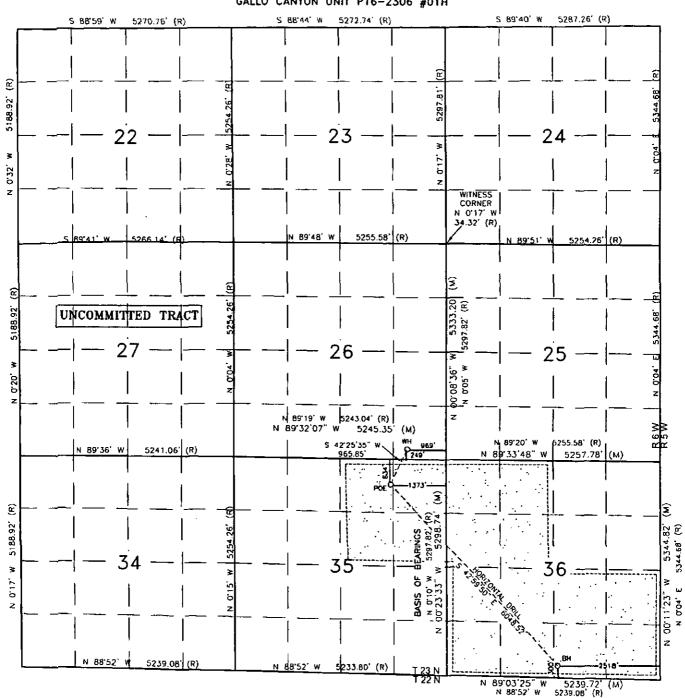

Re: Application of Encana Oil & Gas (USA) Inc. for administrative approval of an unorthodox well location for its Gallo Canyon Unit P26-2306 well in the S/2 of Section 36, Township 23 North, Range 6 West, N.M.P.M., Sandoval County, New Mexico.

Dear Mr. Catanach:

As reflected on **Exhibit A** (Form C-102, as drilled plat), Encana Oil & Gas (USA) Inc. (OGRID No. 282327) has drilled its **Gallo Canyon Unit P26-2306 1H** well (API 30-043-21207) from a surface location within the Gallo Canyon Unit to a bottom hole location within the Unit at a point 300 feet from the South line and 2518 feet from the East line (Unit O) of Section 36, Township 23 North, Range 6 West, Sandoval County, New Mexico. The first perforation for this well is 320 feet from the outer-boundary of the Gallo Canyon Unit. This well was intended to bottom-hole at a distance 330 feet from the South line of Section 36 but was mistakenly drilled and perforated too close to the outer-boundary of the Gallo Unit because the initially filed plat did not contain the correct latitude and longitude coordinates.

Development of the Gallo Unit is governed by Division Order R-13718-A, which provides that the completed interval of a well drilled within the unitized area may not be located any closer than 330-feet to the outer boundary of the Unit. Since the first perforation for this well is closer than 330-feet to the outer boundary of the Unit, this well encroaches on the spacing unit to the south in the N/2 N/2 of Section 1, Township 22 North, Range 6 West. The Division has placed this offsetting acreage into the Lybrook Gallup Pool (Code 42289) which is governed by the general statewide rules providing for 40-acre spacing units and 330 foot setback requirements. Encana seeks administrative approval of an unorthodox location for the Gallo Canyon Unit P26-2306 01H well to address the mistake incurred in the drilling and completion of this well.

<sup>10</sup> Surface Location

| UL or lot no.                                                                                                           | Section | Township    | Range  | lot ldn            | Feet from the | North/South line | Feet from the      | East/West line | County   |
|-------------------------------------------------------------------------------------------------------------------------|---------|-------------|--------|--------------------|---------------|------------------|--------------------|----------------|----------|
| P                                                                                                                       | 26      | 23N         | 6W     |                    | 249'          | SOUTH            | 969'               | EAST           | SANDOVAL |
| 11 Bottom Hole Location If Different From Surface                                                                       |         |             |        |                    |               |                  |                    |                |          |
| UL or lot no.                                                                                                           | Section | Township    | Range  | Lot Idn            | Feet from the | North/South line | Feet from the      | East/West line | County   |
| 0                                                                                                                       | 36      | 23N         | 6W     | }                  | 300'          | SOUTH            | 2518'              | EAST           | SANDOVAL |
| 18 Dedicated Acres PROJECT AREA 13 J                                                                                    |         | 13 Joint or | Infill | 14 Consolidation ( | Code          | *Order No.       |                    |                |          |
| 5,120 Acres Sec. 22-26, 54-54 - Undivided Unit<br>Penetroted Specing Units;<br>S/2 & HW Sec. 36; NE Sec. 35 - 640 Acres |         |             |        |                    |               | R-13718-A        | \ (5,120 Acres) Co | mmilled        |          |