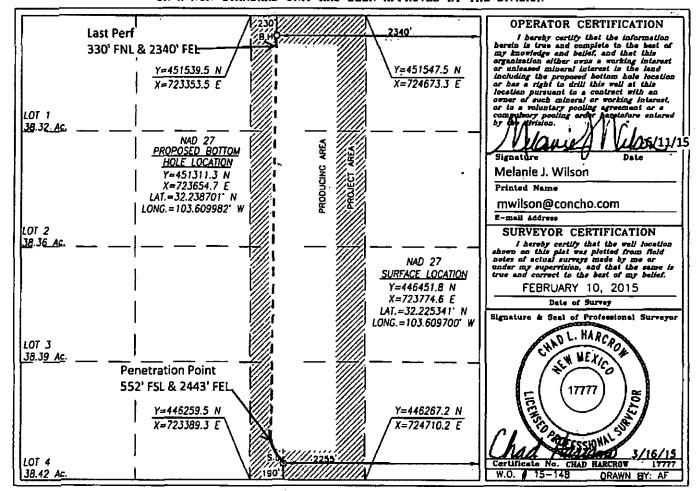

#### Surface Location

| UL or lot No. | Section | Township | Range | Lot Ida | Feet from the | North/South line | Feet from the | East/West line | County |
|---------------|---------|----------|-------|---------|---------------|------------------|---------------|----------------|--------|
| 0             | 7       | 24-5     | 33-E  |         | 190'          | SOUTH            | 2255'         | EAST           | LEA    |

### Bottom Hole Location If Different From Surface

| UL or lot No.  | Section   | Township    | Range       | Lot ldn | Feet from the | North/South line | feet from the | East/West line | County |
|----------------|-----------|-------------|-------------|---------|---------------|------------------|---------------|----------------|--------|
| 8              | 7         | 24-5        | 33-E        |         | 230'          | NORTH            | 2340'         | EAST           | LEA    |
| Dedicated Acre | s Joint o | r Infill Co | nsolidation | Code Or | der No.       |                  |               |                |        |
| 160            |           |             |             |         |               |                  |               |                |        |

Cimarex Energy Company of Colorado 202 S Cheyenne Ave., Suite 1000 Tulsa, OK 74103

Re:

Application for Unorthodox Well Location

Macho Nacho State Com #7H

API No. 30-025-42489

SHL: 190' FSL & 2255' FEL (Unit O) Section 7, T24S, R33E BHL: 230' FNL & 2340' FEL (Unit B) Section 7, T24S, R33E

Attention:

Mr. Michael McMillan

Re:

Application for Unorthodox Well Location

Macho Nacho State Com #7H API No. 30-025-42489

Section 7, T24S, R33E Lea County, New Mexico

SHL: 190' FSL & 2255' FEL (Unit O)

POP & Planned First Perf: 552' FSL & 2443' FEL

BHL: 230' FNL & 2340' FEL (Unit B) Planned Last Perf:

Planned Last Perf: 330' FNL & 2340' FEL

Dear Mr. McMillan:

Pursuant to Division Rule 19.15.15.13, COG Production LLC (COG) respectfully requests administrative approval of an unorthodox oil well location for its Macho Nacho State Com #7H well. This well does not meet the 330' from the outer boundary of the producing area requirement. COG Production LLC has drilled and is currently producing Bone Spring wells in this section as described below.

 Macho Nacho State #4H
 SHL: 330' FSL & 190' FEL
 BHL: 903' FSL & 342' FWL

We plan to test infill drilling in the lower Avalon shale to enhance hydrocarbon recovery between the existing wellbores.

The affected offset tract is the E2W2 of Section 7, T24S, R33E. COG Production LLC is the designated operator of all of Section 7, T24S, R33E. The SE4SW4 of Section 6, T24S, R33E is also affected. Cimarex Energy Company is the operator of that section. They have been notified of this application by certified mail, return receipt requested.

Attached is a Form C-102 showing the project area and the producing area of this well.

Thank you for your consideration of this application. Should you have questions or require further information, please contact me at 575-748-6952 or by email at <a href="mailto:mwilson@concho.com">mwilson@concho.com</a>.

## Mike.

Attached is COG's NSL application for our Macho Nacho State Com #7H well.

The penetration point is 552' FSL & 2443' FEL, Section 7, T24S, R33E and the last perf is planned at 330' FNL & 2340' FEL, Section 7.