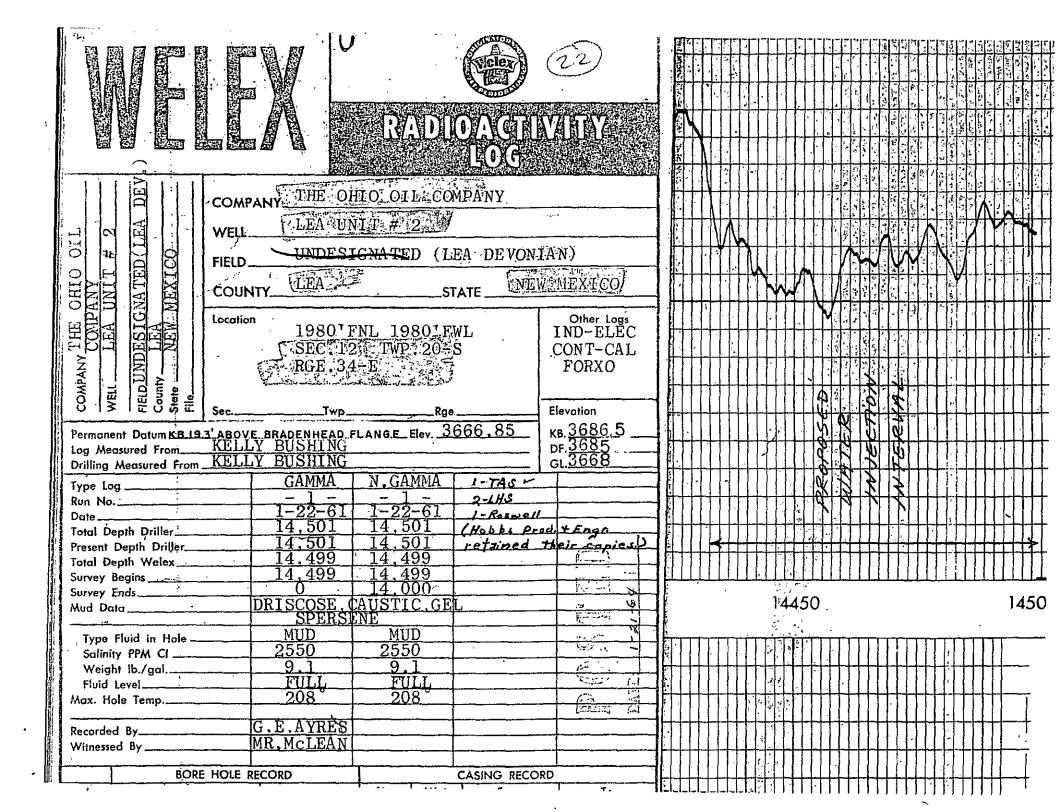

SPUD DATE:

3667

3688'

API No: 30-025-02428

LOCATION:

1950' FNL & 1950' FWL, SEC. 12, T20S, R34E

MARATHON OIL COMPANY "Diagrammatic Sketch of Mechanical Equipment Used in Dual Completion" Lea Unit, Well No. 2 Unit F, Sec. 12, T-20-S, R-3h-E Lea County, New Mexico Revised 6-15-6h 2-3/8" C.D., 4.7#, XLN P-105 & 2-3/8" C.D., 4.7#, EUE, N-8C Tog. 2-3/8" O.D., 4.7#, Hardy Griffin DS, N-80 Tubing Devonian Production -► Bone Springs Production 13-3/8" C.D., L8# @ 851'. Cemented w/600 sx. Cmt. Circ. Cement Top @ 445'-Gas Lift Valves HOWCO 2-Stage Cement Tool @ 3417 9-5/8" O.D., 36# Cag. @ 5006'. Cemanted lst Stage w/500 sx. Lite Wate Followed by 200 sx. Regular Cmt. Cemented 2nd Ŀ Stage w/2200 sx Lite Wate Top Coment @ 80001-Followed by 100 sx Regular. Otis Hydr. Dual Pkr. x/"J" Otis Hydr. Dual Pkr. w/"J" Latch Seal Assy. Set G. Latch Seal Assy. Set @ 9331.30 9332.851. -Pinned Bone Springs Perfs 9590-96201 HCWCO 2-Stage Cement Tool @ 10,59b'\_ Otis Hydr. Pkr. w/Seal Divider & Csg. Guide Set @ 13,618.081 Ctis Type "X" Nip. @ 13,658.60' -Otis Type "N" Nip. @ 13,690.70' Orange Peeled @ 13,701.101 w/Bottom 4' Slotted Perfs "Loose Collar @ 13,831.02' Baker Latch Seal Assy. Unit-Circ. Valve @ 13,862.02' Baker Mod. "D" Production-BCT Boll Weevil Liner Hanger Pkr. Set @ 13,895' @ 14,004° 7" O.D., 29# Csg. @ 14,100'. 5 x 7 BOT SS Liner Pkr. w/Tie Back Sleeve Cmt. 1st Stage w/1150 sx Inferno Cmt. Cmt. 2nd Stage w/900 sx Top Cement @ 14,009'-Inferno Cmt. Devonian Perfs 14,387-4141 & 14,431-461° h2" O.D., 11:.98# Hydril Liner & 14,499'. Cmt. w/125 sx. PBTD 14,476 -TD 14,5011