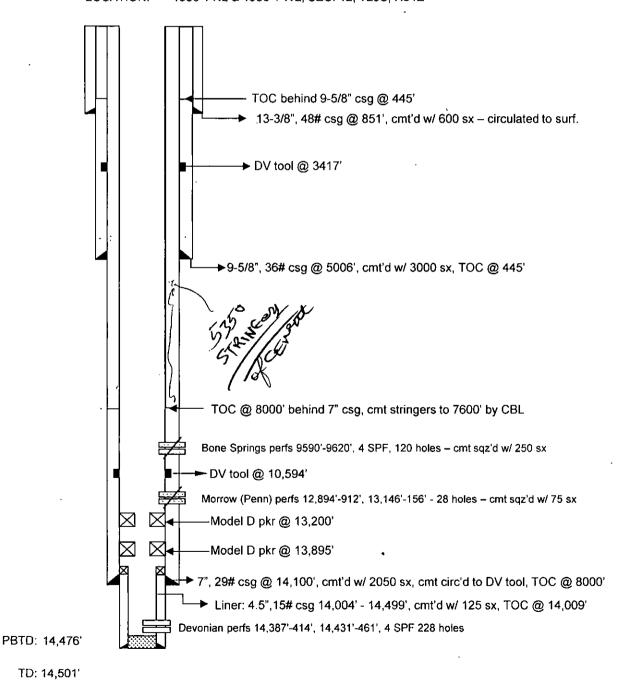

# Lea Unit #2

QCATION: Sec 12, T20S, R34E Current Wellbore Diagram

FIELD:

**LEA** 

GL:

4/24/2015

LEASE:

LEA UNIT

**NEW MEXICO** 

KB:

DATE: BY:

COUNTY:

LEA

9/15/60

CAS

STATE:

SPUD DATE:

3667

3688'

API No: 30-025-02428

LOCATION:

1950' FNL & 1950' FWL, SEC. 12, T20S, R34E

MARATHON OIL COMPANY "Diagrammatic Sketch of Mechanical Equipment Used in Dual Completion" Lea Unit, Well No. 2 Unit F, Sec. 12, T-20-S, R-3h-E Lea County, New Mexico Revised 6-15-6h 2-3/8" C.D., 4.7#, XLN P-105 & 2-3/8" C.D., 4.7#, EUE, N-8C Tog. 2-3/8" O.D., 4.7#, Hardy Griffin DS, N-80 Tubing Devonian Production -► Bone Springs Production 13-3/8" C.D., L8# @ 851'. Cemented w/600 sx. Cmt. Circ. Cement Top @ 445'-Gas Lift Valves HOWCO 2-Stage Cement Tool @ 3417 9-5/8" O.D., 36# Cag. @ 5006'. Cemanted lst Stage w/500 sx. Lite Wate Followed by 200 sx. Regular Cmt. Cemented 2nd Ŀ Stage w/2200 sx Lite Wate Top Coment @ 80001-Followed by 100 sx Regular. Otis Hydr. Dual Pkr. x/"J" Otis Hydr. Dual Pkr. w/"J" Latch Seal Assy. Set G. Latch Seal Assy. Set @ 9331.30 9332.851. -Pinned Bone Springs Perfs 9590-96201 HCWCO 2-Stage Cement Tool @ 10,59b'\_ Otis Hydr. Pkr. w/Seal Divider & Csg. Guide Set @ 13,618.081 Ctis Type "X" Nip. @ 13,658.60' -Otis Type "N" Nip. @ 13,690.70' Orange Peeled @ 13,701.101 w/Bottom 4' Slotted Perfs "Loose Collar @ 13,831.02' Baker Latch Seal Assy. Unit-Circ. Valve @ 13,862.02' Baker Mod. "D" Production-BCT Boll Weevil Liner Hanger Pkr. Set @ 13,895' @ 14,004° 7" O.D., 29# Csg. @ 14,100'. 5 x 7 BOT SS Liner Pkr. w/Tie Back Sleeve Cmt. 1st Stage w/1150 sx Inferno Cmt. Cmt. 2nd Stage w/900 sx Top Cement @ 14,009'-Inferno Cmt. Devonian Perfs 14,387-4141 & 14,431-461° h2" O.D., 11:.98# Hydril Liner & 14,499'. Cmt. w/125 sx. PBTD 14,476 -TD 14,5011