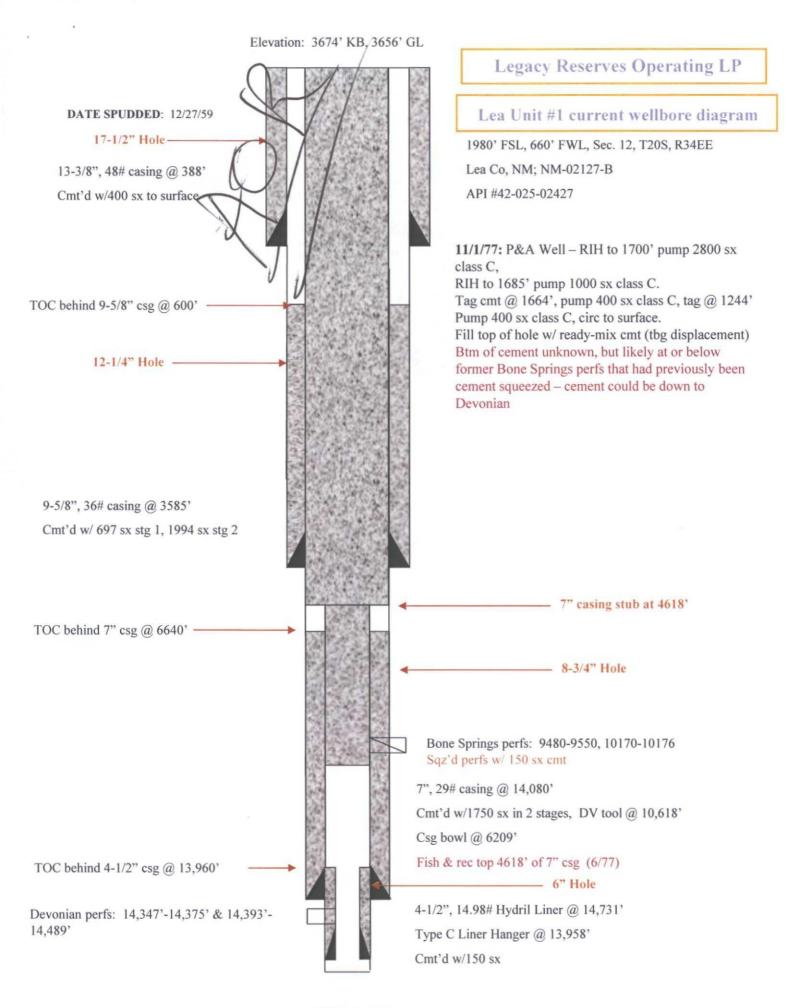

# Lea Unit #2

QCATION: Sec 12, T20S, R34E Current Wellbore Diagram

FIELD:

**LEA** 

GL:

4/24/2015

LEASE:

LEA UNIT

**NEW MEXICO** 

KB:

DATE: BY:

COUNTY:

LEA

9/15/60

CAS

STATE:

SPUD DATE:

3667

3688'

API No: 30-025-02428

LOCATION:

1950' FNL & 1950' FWL, SEC. 12, T20S, R34E

MARATHON OIL COMPANY "Diagrammatic Sketch of Mechanical Equipment Used in Dual Completion" Lea Unit, Well No. 2 Unit F, Sec. 12, T-20-S, R-3h-E Lea County, New Mexico Revised 6-15-6h 2-3/8" C.D., 4.7#, XLN P-105 & 2-3/8" C.D., 4.7#, EUE, N-8C Tog. 2-3/8" O.D., 4.7#, Hardy Griffin DS, N-80 Tubing Devonian Production -► Bone Springs Production 13-3/8" C.D., L8# @ 851'. Cemented w/600 sx. Cmt. Circ. Cement Top @ 445'-Gas Lift Valves HOWCO 2-Stage Cement Tool @ 3417 9-5/8" O.D., 36# Cag. @ 5006'. Cemanted lst Stage w/500 sx. Lite Wate Followed by 200 sx. Regular Cmt. Cemented 2nd Ŀ Stage w/2200 sx Lite Wate Top Coment @ 80001-Followed by 100 sx Regular. Otis Hydr. Dual Pkr. x/"J" Otis Hydr. Dual Pkr. w/"J" Latch Seal Assy. Set G. Latch Seal Assy. Set @ 9331.30 9332.851. -Pinned Bone Springs Perfs 9590-96201 HCWCO 2-Stage Cement Tool @ 10,59b'\_ Otis Hydr. Pkr. w/Seal Divider & Csg. Guide Set @ 13,618.081 Ctis Type "X" Nip. @ 13,658.60' -Otis Type "N" Nip. @ 13,690.70' Orange Peeled @ 13,701.101 w/Bottom 4' Slotted Perfs "Loose Collar @ 13,831.02' Baker Latch Seal Assy. Unit-Circ. Valve @ 13,862.02' Baker Mod. "D" Production-BCT Boll Weevil Liner Hanger Pkr. Set @ 13,895' @ 14,004° 7" O.D., 29# Csg. @ 14,100'. 5 x 7 BOT SS Liner Pkr. w/Tie Back Sleeve Cmt. 1st Stage w/1150 sx Inferno Cmt. Cmt. 2nd Stage w/900 sx Top Cement @ 14,009'-Inferno Cmt. Devonian Perfs 14,387-4141 & 14,431-461° h2" O.D., 11:.98# Hydril Liner & 14,499'. Cmt. w/125 sx. PBTD 14,476 -TD 14,5011