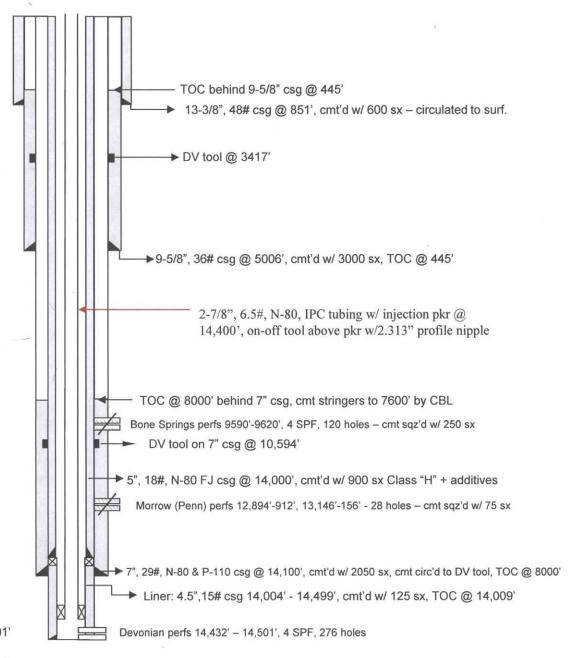

# Lea Unit #2

LOCATION: Sec 12, T20S, R34E

### Proposed Wellbore Diagram

FIELD:

LEA

GL:

DATE:

4/24/2015

LEASE:

LEA UNIT

KB:

3667 3688'

BY:

CAS

COUNTY: STATE:

**NEW MEXICO** 

LOCATION:

SPUD DATE:

9/15/60

API No: 30-025-02428

1950' FNL & 1950' FWL, SEC. 12, T20S, R34E

PBTD: 14,501'

TD: 14,501'