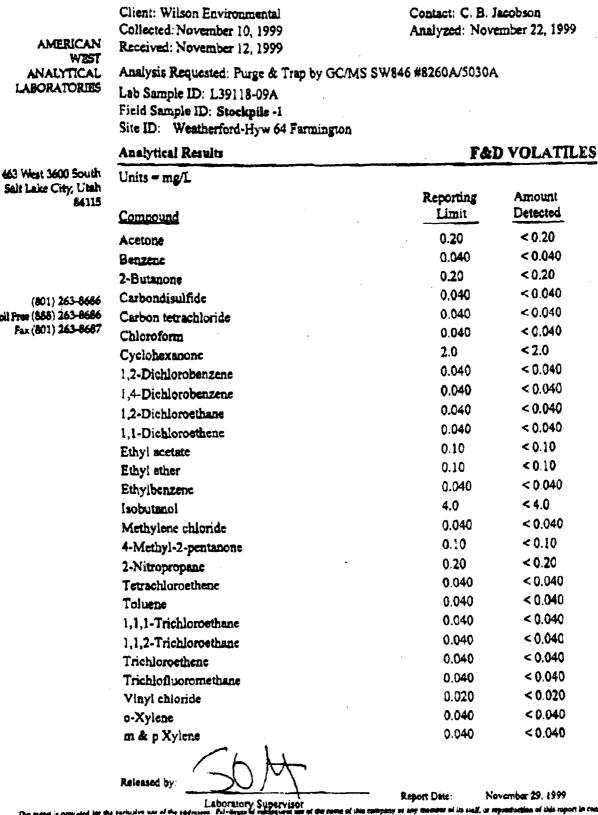

. 0.04    | < 0.040       |  |  |
|                               | 1,1,1-Trichloroethane | 0.04      | < 0.040       |  |  |
|                               | 1,1,2-Trichloroethane | 0.04      | < 0.040       |  |  |
|                               | Trichloroethene       | 0.04      | < 0.040       |  |  |
|                               | Trichlofluoromethane  | 0.04      | < 0.040       |  |  |
|                               | Vinyl chloride        | 0.02      | < 0.020       |  |  |
|                               | o-Xylene              | 0.04      | < 0.040       |  |  |
|                               | m & p Xylene          | 0.04      | < 0.040       |  |  |

Released by:

Laboratory Supervisor Report Date: November 29, 1999
This report is provided for the mathematic of the

Ċ



This report is provided for the surjustve use of the se ndengen før 14. av 14 ci advertisement, promotion on and of new province or provers, or in connection with the re-publication of this report for day This surpany accepts no responsibility except for the due performance of inspection and/or analysis is good faith and a will be granied bely as ir chao i ling to the rules of the trade and

AMERICAN ANALYTICAL LABORATORIES

ORGANIC ANALYSIS REPORT

Analyzed: November 22, 1999

(801) 263-8686 Toll Free (885) 263-8686 Fax (801) 263-8687

Dec-06-99 11:46A Cec

B Jacobson



#### ORGANIC ANALYSIS REPORT

AMERICAN WEST ANALYTICAL LABORATORIES

Client: Wilson Environmental Date Sampled: November 10, 1999 Lab Sample ID.: L39118

Contact: C.B. Jacobson Date Received: November 12, 1999

Analysis