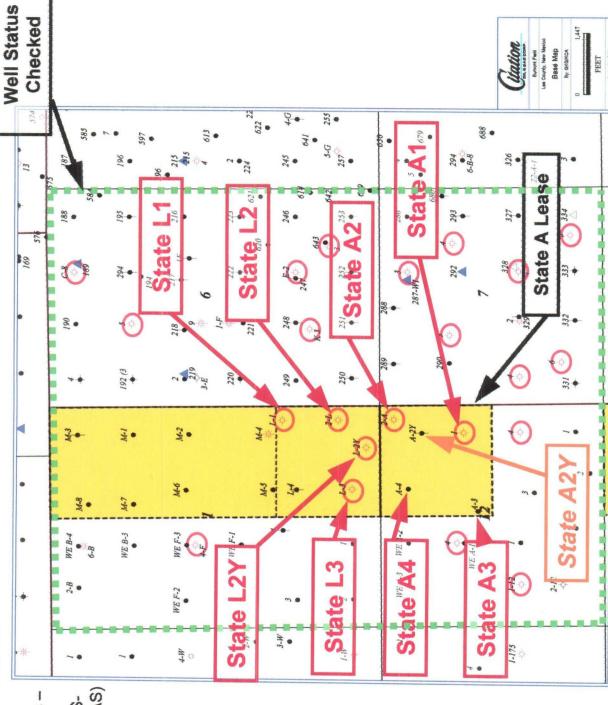

### CURRENT STATUS OF WELLS WITHIN THIS 160-ACRE GPU

The existing wells in the SE/4 of Irregular Section 1 are operated by Citation and are as follows: (See locator map attached as Exhibit A)

- (a) Unit H (SE/4NE/4):
  - State "A" Well No. 1
    - i. API 30-025-03455
    - ii. C-102 attached as Exhibit B-1
    - iii. Standard location 1980 feet FNL and 660 feet FEL
    - iv. Status: producing Eumont gas well (GOR 93,172 cf/BO)
    - v. Cumulative production as of 8/1/04:

As Eumont Oil to *November 30, 1994 – 225,438 BO and 5,269,011 MCF* 

As Eumont Prorated Gas to *July 31, 2005 – 3,523 BO and 729,419 MCF* 

- (b) Unit A (SE/4NE/4):
  - State "A" Well No. 2
    - i. API 30-025-08557
    - ii. C-102 attached as Exhibit B-2
    - iii. Unorthodox location 330 feet FNL and 330 feet FEL
    - iv. Status: producing Eumont gas well (GOR No Oil Production)
    - v. Cumulative production as of 8/1/05: 0 BO 3,998,894 MCF
    - vi. Approval letter dated December 30, 1953
      approved unorthodox gas well location
      and simultaneous dedication Attached as
      Exhibit B-3 and B-4
- (c) Unit A (NE/4NE/4):

State "A" Well No. 2-Y (Subject of this application)

- i. API 30-025-03456
- ii. C-102 attached as Exhibit B-5
- iii. Standard location 990 feet FNL and 660 feet FEL
- iv. Status: Shutin Eumont Oil well (Cumulative production as of 10/31/95: 81,852 BO 2,529,052 MCF

### NMOCD Administrative Application Citation Oil & Gas Corporation -Page 3-

- (d) Unit G (SW/4NE/4):
  - State "A" Well No. 3
    - i. API 30-025-03457
    - ii. C-102 attached as Exhibit B-6
    - iii. Unorthodox gas location 2310 feet FNL and 2515 feet FEL. Approval September 21, 1939. See Exhibit B-7a and B-7b
    - iv. Original Status:
      - a. Completed December, 1940
    - v. Current Status: producing Eumont oil well (GOR 9068 based on July, 2005 test)
    - vi. Cumulative production as of 8/1/05: 270,549 BO 3,470,628 MCF
- (e) Unit B:
  - a. State "A" Well No. 4
    - i. API 30-025-03458
    - ii. C-102 attached as Exhibit B-8
    - iii. Standard location 660 feet FNL and 1980 feet FEL
    - iv. Status: Shut-in ("TA") Eumont oil well
    - v. Cumulative production as of 8/1/05: GOR 9068

      Cumulative production 169,245 BO 5,006,247 MCF

### (a) Explanation:

- a. The State "A" Well No. 2 as of June, 2004 shown only 1 Mcfpd and is clearly unecomomic and will be abandoned.
- b. The State "A" Well No. 2-Y, will replaced with the State "A" Well No. 2 and is expected to recover Eumont gas that will not be recovered by the other three wells within this GPU.
- c. Citation estimates that 253,786 mcf of additional gas will be recovered from the State "A" Well No. 2-Y and cannot be recovered by the State "A" Well No. 2. See Exhibit 11
- d. The closest offsetting well, the State "A" Well No. 2 has recovered 3,998,894 MCF of an estimated 38,312,010 MCF under the State A lease.
- e. Citation calculates that will not have adverse affect upon off-setting production for the Eumont the drainage point will be further from the lease lines than the gas well being replaced, the State "A" Well No. 2, which has already cumulatively produced 3,998 MMCF of gas from the same production interval as planned for recompletion in the State "A" 2Y well.
- f. Citation had estimated that the State "A" Wells No. 1, and 2Y, are both necessary in order to recover the gas from this pool that underlies the NE/4 of this section. See Exhibit (Map showing well locations Exhibit A)

### NMOCD Administrative Application Citation Oil & Gas Corporation -Page

- (b) Land plat. See Exhibit A and 1 attached
- (c) Well information for GPU. See above
- (d) Section 1 showing all Eumont wells. See Exhibit 1 attached
- (e) Engineering and Geological Exhibits
  - i. See Exhibit 4 through Exhibit 16