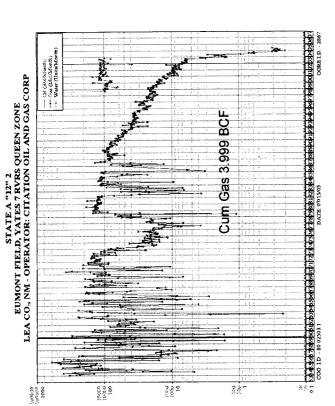

As Eumont Oil to *November 30, 1994 – 225,438 BO and 5,269,011 MCF* 

As Eumont Prorated Gas to *July 31, 2005 – 3,523 BO and 729,419 MCF* 

- (b) Unit A (SE/4NE/4):
  - State "A" Well No. 2
    - i. API 30-025-08557
    - ii. C-102 attached as Exhibit B-2
    - iii. Unorthodox location 330 feet FNL and 330 feet FEL
    - iv. Status: producing Eumont gas well (GOR No Oil Production)
    - v. Cumulative production as of 8/1/05: 0 BO 3,998,894 MCF
    - vi. Approval letter dated December 30, 1953
      approved unorthodox gas well location
      and simultaneous dedication Attached as
      Exhibit B-3 and B-4
- (c) Unit A (NE/4NE/4):

### (a) Explanation:

- a. The State "A" Well No. 2 as of June, 2004 shown only 1 Mcfpd and is clearly unecomomic and will be abandoned.
- b. The State "A" Well No. 2-Y, will replaced with the State "A" Well No. 2 and is expected to recover Eumont gas that will not be recovered by the other three wells within this GPU.
- c. Citation estimates that 253,786 mcf of additional gas will be recovered from the State "A" Well No. 2-Y and cannot be recovered by the State "A" Well No. 2. See Exhibit 11
- d. The closest offsetting well, the State "A" Well No. 2 has recovered 3,998,894 MCF of an estimated 38,312,010 MCF under the State A lease.
- e. Citation calculates that will not have adverse affect upon off-setting production for the Eumont the drainage point will be further from the lease lines than the gas well being replaced, the State "A" Well No. 2, which has already cumulatively produced 3,998 MMCF of gas from the same production interval as planned for recompletion in the State "A" 2Y well.
- f. Citation had estimated that the State "A" Wells No. 1, and 2Y, are both necessary in order to recover the gas from this pool that underlies the NE/4 of this section. See Exhibit (Map showing well locations Exhibit A)