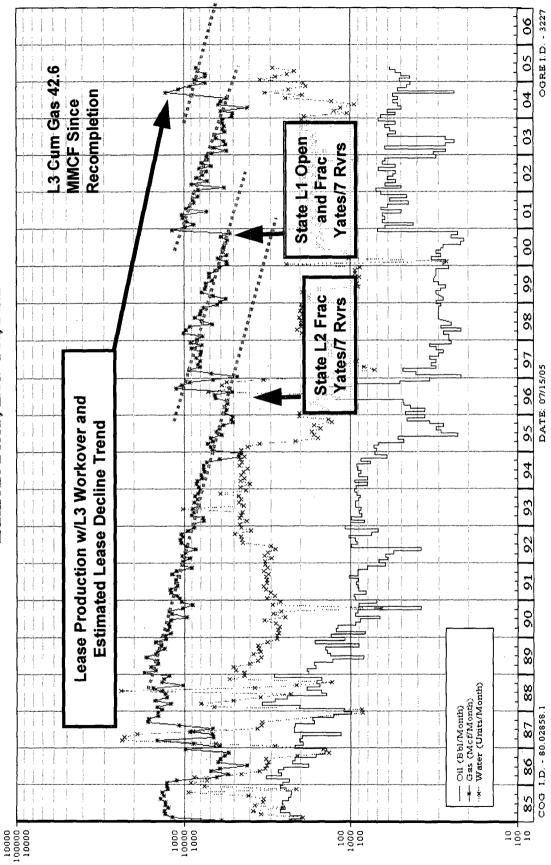

### (a) Explanation:

- a. The State "A" Well No. 2 as of June, 2004 shown only 1 Mcfpd and is clearly unecomomic and will be abandoned.
- b. The State "A" Well No. 2-Y, will replaced with the State "A" Well No. 2 and is expected to recover Eumont gas that will not be recovered by the other three wells within this GPU.
- c. Citation estimates that 253,786 mcf of additional gas will be recovered from the State "A" Well No. 2-Y and cannot be recovered by the State "A" Well No. 2. See Exhibit 11
- d. The closest offsetting well, the State "A" Well No. 2 has recovered 3,998,894 MCF of an estimated 38,312,010 MCF under the State A lease.
- e. Citation calculates that will not have adverse affect upon off-setting production for the Eumont the drainage point will be further from the lease lines than the gas well being replaced, the State "A" Well No. 2, which has already cumulatively produced 3,998 MMCF of gas from the same production interval as planned for recompletion in the State "A" 2Y well.
- f. Citation had estimated that the State "A" Wells No. 1, and 2Y, are both necessary in order to recover the gas from this pool that underlies the NE/4 of this section. See Exhibit (Map showing well locations Exhibit A)