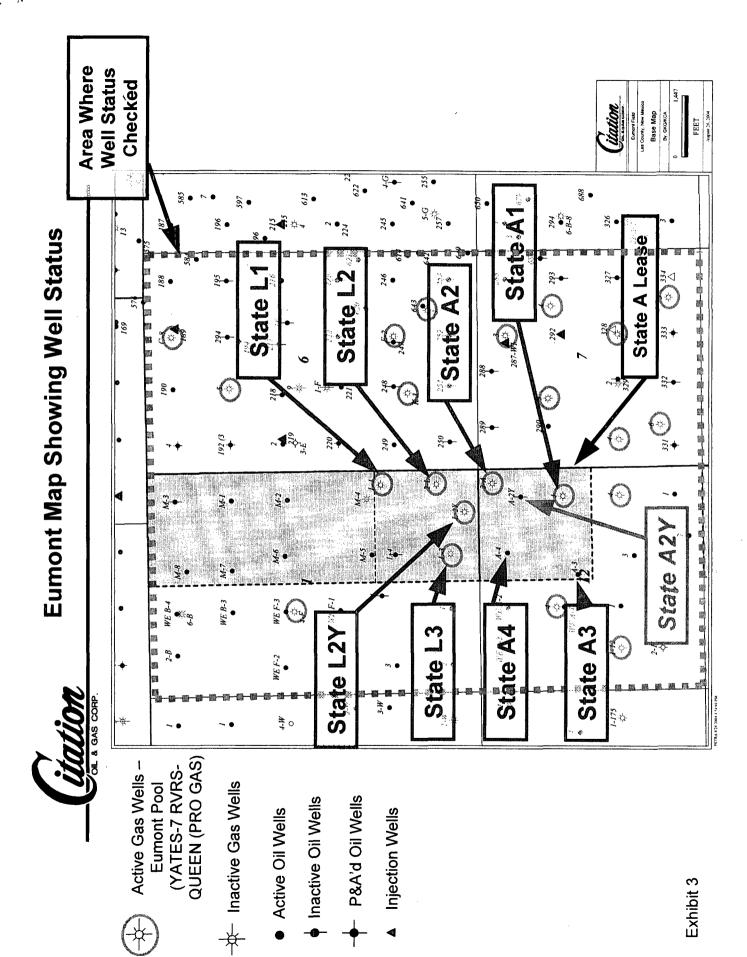

### **ADMINISTRATIVE APPLICATION**

Citation Oil & gas Corporation ("Citation"), in accordance with the provisions of Rule 4(B) of the Special Rules and Regulations for the Eumont Gas Pool (Order R-8170-P) seeks the approval of the New Mexico Oil Conservation Division to recomplete the State "A" Well No. 2-Y, located 990 feet FNL and 660 feet FEL of Section 12, T21S, R35E, Lea County, New Mexico from the Queen formation into the Yates and Seven Rivers intervals of the Eumont Gas Pool, as an exception to the "well density" provisions of Rule 3(C) for this pool such that a total of five wells will be approved for a non-standard proration unit consisting of the NE/4 of this section simulteanously dedicated to these wells:

| WELL               | Current Status  | Requested Sta | atus Sped Dakes |
|--------------------|-----------------|---------------|-----------------|
| State A-1 (Unit H) | gas producer    | gas producer  | 10-26-1934      |
| State A-2 (Unit A) | gas producer    | shut-in (gas) | 10-25-1936      |
| State A-2Y (Unit A | ) Shut-in (oil) | gas producer  | 4-28-1955       |
| State A-3 (Unit G) | oil producer    | oil producer  | 4-10-1940       |
| State A-4 (Unit B) | oil producer    | oil producer  | spud: 3-29-1954 |

### CURRENT STATUS OF WELLS WITHIN THIS 160-ACRE GPU

The existing wells in the SE/4 of Irregular Section 1 are operated by Citation and are as follows: (See locator map attached as Exhibit A)

- (a) Unit H (SE/4NE/4):
  - State "A" Well No. 1
    - i. API 30-025-03455
    - ii. C-102 attached as Exhibit B-1
    - iii. Standard location 1980 feet FNL and 660 feet FEL
    - iv. Status: producing Eumont gas well (GOR 93,172 cf/BO)
    - v. Cumulative production as of 8/1/04:

As Eumont Oil to *November 30, 1994 – 225,438 BO and 5,269,011 MCF* 

As Eumont Prorated Gas to *July 31, 2005 – 3,523 BO and 729,419 MCF* 

- (b) Unit A (SE/4NE/4):
  - State "A" Well No. 2
    - i. API 30-025-08557
    - ii. C-102 attached as Exhibit B-2
    - iii. Unorthodox location 330 feet FNL and 330 feet FEL
    - iv. Status: producing Eumont gas well (GOR No Oil Production)
    - v. Cumulative production as of 8/1/05: 0 BO 3,998,894 MCF
    - vi. Approval letter dated December 30, 1953
      approved unorthodox gas well location
      and simultaneous dedication Attached as
      Exhibit B-3 and B-4
- (c) Unit A (NE/4NE/4):

State "A" Well No. 2-Y (Subject of this application)

- i. API 30-025-03456
- ii. C-102 attached as Exhibit B-5
- iii. Standard location 990 feet FNL and 660 feet FEL
- iv. Status: Shutin Eumont Oil well (Cumulative production as of 10/31/95: 81,852 BO 2,529,052 MCF

### NMOCD Administrative Application Citation Oil & Gas Corporation -Page 3-

- (d) Unit G (SW/4NE/4):
  - State "A" Well No. 3
    - i. API 30-025-03457
    - ii. C-102 attached as Exhibit B-6
    - iii. Unorthodox gas location 2310 feet FNL and 2515 feet FEL. Approval September 21, 1939. See Exhibit B-7a and B-7b
    - iv. Original Status:
      - a. Completed December, 1940
    - v. Current Status: producing Eumont oil well (GOR 9068 based on July, 2005 test)
    - vi. Cumulative production as of 8/1/05: 270,549 BO 3,470,628 MCF
- (e) Unit B:
  - a. State "A" Well No. 4
    - i. API 30-025-03458
    - ii. C-102 attached as Exhibit B-8
    - iii. Standard location 660 feet FNL and 1980 feet FEL
    - iv. Status: Shut-in ("TA") Eumont oil well
    - v. Cumulative production as of 8/1/05: GOR 9068

      Cumulative production 169,245 BO 5,006,247 MCF

### **CURRENT REQUEST**

By this application, Citation requests approval to add the State "A" Well No. 2-Y, located 990 feet FNL and 660 feet FEL of Section 12, T21S, R35E, Lea County, New Mexico, as an exception to the "well density" provisions of Rule 3(C) for this pool. If the recompletion of the State A-2-Y is successful, the Citation will shut-in the State A-2 well.

## **Eumont Map Showing Well Status**

Area Where

QUEEN (PRO GAS) Active Gas Wells -Eumont Pool (YATES-7 RVRS-

- Inactive Gas Wells
- Active Oil Wells
- Inactive Oil Wells
- P&A'd Oil Wells
- Injection Wells