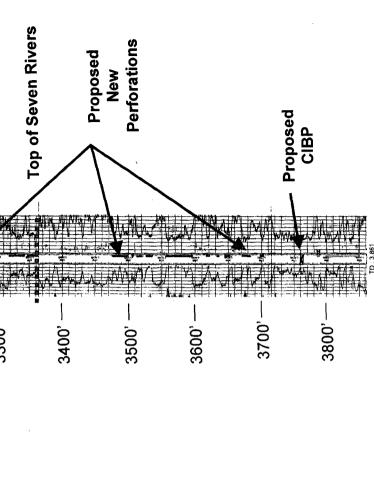

State "A" Well No. 2-Y (Subject of this application)

- i. API 30-025-03456
- ii. C-102 attached as Exhibit B-5
- iii. Standard location 990 feet FNL and 660 feet FEL
- iv. Status: Shutin Eumont Oil well (Cumulative production as of 10/31/95: 81,852 BO 2,529,052 MCF

### **CURRENT REQUEST**

By this application, Citation requests approval to add the State "A" Well No. 2-Y, located 990 feet FNL and 660 feet FEL of Section 12, T21S, R35E, Lea County, New Mexico, as an exception to the "well density" provisions of Rule 3(C) for this pool. If the recompletion of the State A-2-Y is successful, the Citation will shut-in the State A-2 well.