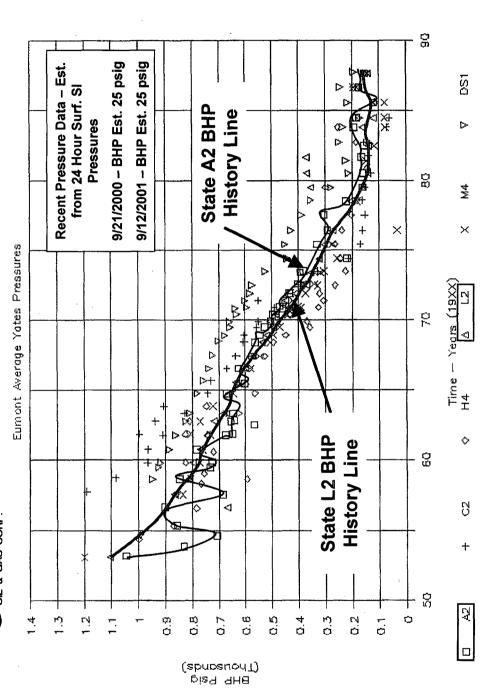

### (a) Explanation:

- a. The State "A" Well No. 2 as of June, 2004 shown only 1 Mcfpd and is clearly unecomomic and will be abandoned.
- b. The State "A" Well No. 2-Y, will replaced with the State "A" Well No. 2 and is expected to recover Eumont gas that will not be recovered by the other three wells within this GPU.
- c. Citation estimates that 253,786 mcf of additional gas will be recovered from the State "A" Well No. 2-Y and cannot be recovered by the State "A" Well No. 2. See Exhibit 11
- d. The closest offsetting well, the State "A" Well No. 2 has recovered 3,998,894 MCF of an estimated 38,312,010 MCF under the State A lease.
- e. Citation calculates that will not have adverse affect upon off-setting production for the Eumont the drainage point will be further from the lease lines than the gas well being replaced, the State "A" Well No. 2, which has already cumulatively produced 3,998 MMCF of gas from the same production interval as planned for recompletion in the State "A" 2Y well.
- f. Citation had estimated that the State "A" Wells No. 1, and 2Y, are both necessary in order to recover the gas from this pool that underlies the NE/4 of this section. See Exhibit (Map showing well locations Exhibit A)