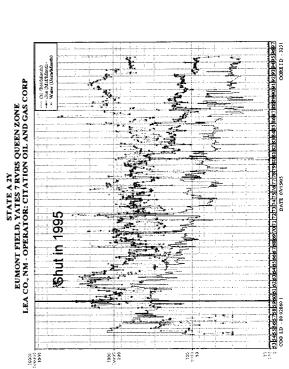

State "A" Well No. 2-Y (Subject of this application)

- i. API 30-025-03456
- ii. C-102 attached as Exhibit B-5
- iii. Standard location 990 feet FNL and 660 feet FEL
- iv. Status: Shutin Eumont Oil well (Cumulative production as of 10/31/95: 81,852 BO 2,529,052 MCF