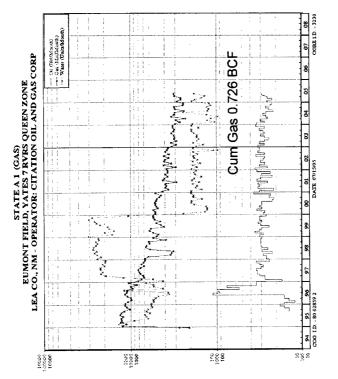

### CURRENT STATUS OF WELLS WITHIN THIS 160-ACRE GPU

The existing wells in the SE/4 of Irregular Section 1 are operated by Citation and are as follows: (See locator map attached as Exhibit A)

- (a) Unit H (SE/4NE/4):
  - State "A" Well No. 1
    - i. API 30-025-03455
    - ii. C-102 attached as Exhibit B-1
    - iii. Standard location 1980 feet FNL and 660 feet FEL
    - iv. Status: producing Eumont gas well (GOR 93,172 cf/BO)
    - v. Cumulative production as of 8/1/04:

As Eumont Oil to *November 30, 1994 – 225,438 BO and 5,269,011 MCF* 

As Eumont Prorated Gas to *July 31, 2005 – 3,523 BO and 729,419 MCF* 

- (b) Unit A (SE/4NE/4):
  - State "A" Well No. 2
    - i. API 30-025-08557
    - ii. C-102 attached as Exhibit B-2
    - iii. Unorthodox location 330 feet FNL and 330 feet FEL
    - iv. Status: producing Eumont gas well (GOR No Oil Production)
    - v. Cumulative production as of 8/1/05: 0 BO 3,998,894 MCF
    - vi. Approval letter dated December 30, 1953
      approved unorthodox gas well location
      and simultaneous dedication Attached as
      Exhibit B-3 and B-4
- (c) Unit A (NE/4NE/4):