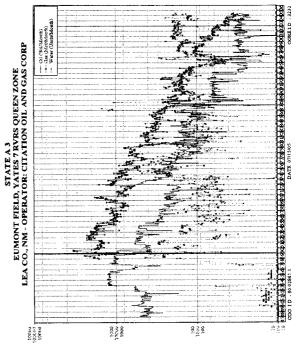

### NMOCD Administrative Application Citation Oil & Gas Corporation -Page 3-

- (d) Unit G (SW/4NE/4):
  - State "A" Well No. 3
    - i. API 30-025-03457
    - ii. C-102 attached as Exhibit B-6
    - iii. Unorthodox gas location 2310 feet FNL and 2515 feet FEL. Approval September 21, 1939. See Exhibit B-7a and B-7b
    - iv. Original Status:
      - a. Completed December, 1940
    - v. Current Status: producing Eumont oil well (GOR 9068 based on July, 2005 test)
    - vi. Cumulative production as of 8/1/05: 270,549 BO 3,470,628 MCF
- (e) Unit B:
  - a. State "A" Well No. 4
    - i. API 30-025-03458
    - ii. C-102 attached as Exhibit B-8
    - iii. Standard location 660 feet FNL and 1980 feet FEL
    - iv. Status: Shut-in ("TA") Eumont oil well
    - v. Cumulative production as of 8/1/05: GOR 9068