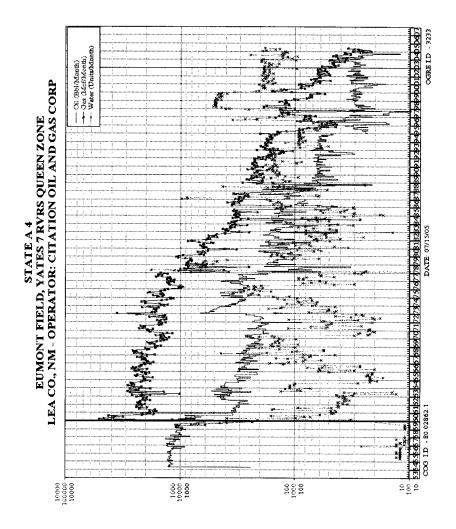

### NMOCD Administrative Application Citation Oil & Gas Corporation -Page 3-

- (d) Unit G (SW/4NE/4):
  - State "A" Well No. 3
    - i. API 30-025-03457
    - ii. C-102 attached as Exhibit B-6
    - iii. Unorthodox gas location 2310 feet FNL and 2515 feet FEL. Approval September 21, 1939. See Exhibit B-7a and B-7b
    - iv. Original Status:
      - a. Completed December, 1940
    - v. Current Status: producing Eumont oil well (GOR 9068 based on July, 2005 test)
    - vi. Cumulative production as of 8/1/05: 270,549 BO 3,470,628 MCF
- (e) Unit B:
  - a. State "A" Well No. 4
    - i. API 30-025-03458
    - ii. C-102 attached as Exhibit B-8
    - iii. Standard location 660 feet FNL and 1980 feet FEL
    - iv. Status: Shut-in ("TA") Eumont oil well
    - v. Cumulative production as of 8/1/05: GOR 9068

      Cumulative production 169,245 BO 5,006,247 MCF