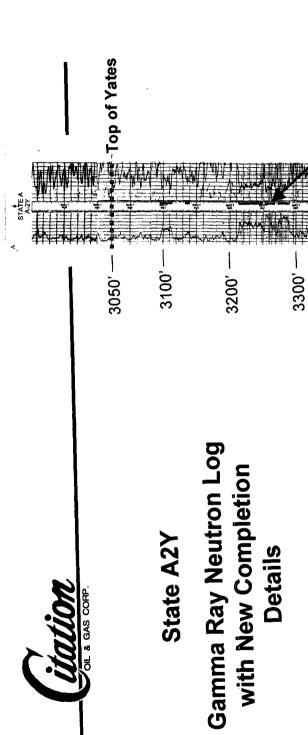

State "A" Well No. 2-Y (Subject of this application)

- i. API 30-025-03456
- ii. C-102 attached as Exhibit B-5
- iii. Standard location 990 feet FNL and 660 feet FEL
- iv. Status: Shutin Eumont Oil well (Cumulative production as of 10/31/95: 81,852 BO 2,529,052 MCF

### **CURRENT REQUEST**

By this application, Citation requests approval to add the State "A" Well No. 2-Y, located 990 feet FNL and 660 feet FEL of Section 12, T21S, R35E, Lea County, New Mexico, as an exception to the "well density" provisions of Rule 3(C) for this pool. If the recompletion of the State A-2-Y is successful, the Citation will shut-in the State A-2 well.