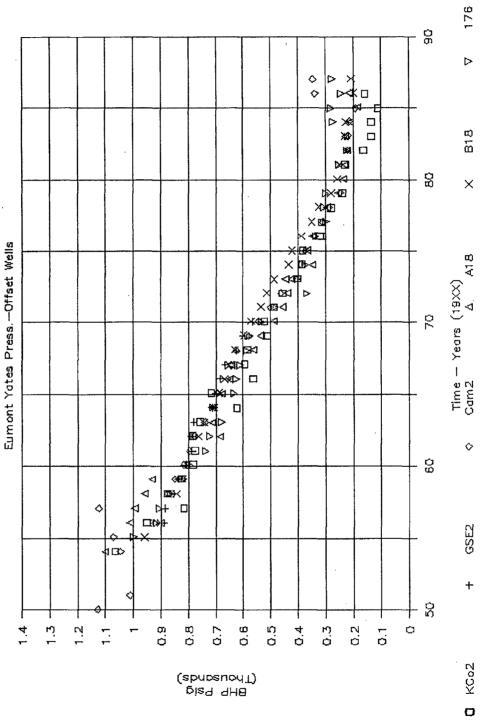

### REASONS FOR REQUEST WITH SUPPORTING DATA

In accordance with Rule 4(C)(b)(2), Citation submits Exhibit 3 through 16 and states the following:

### (a) Explanation:

- a. The State "A" Well No. 2 as of June, 2004 shown only 1 Mcfpd and is clearly unecomomic and will be abandoned.
- b. The State "A" Well No. 2-Y, will replaced with the State "A" Well No. 2 and is expected to recover Eumont gas that will not be recovered by the other three wells within this GPU.
- c. Citation estimates that 253,786 mcf of additional gas will be recovered from the State "A" Well No. 2-Y and cannot be recovered by the State "A" Well No. 2. See Exhibit 11
- d. The closest offsetting well, the State "A" Well No. 2 has recovered 3,998,894 MCF of an estimated 38,312,010 MCF under the State A lease.
- e. Citation calculates that will not have adverse affect upon off-setting production for the Eumont the drainage point will be further from the lease lines than the gas well being replaced, the State "A" Well No. 2, which has already cumulatively produced 3,998 MMCF of gas from the same production interval as planned for recompletion in the State "A" 2Y well.
- f. Citation had estimated that the State "A" Wells No. 1, and 2Y, are both necessary in order to recover the gas from this pool that underlies the NE/4 of this section. See Exhibit (Map showing well locations Exhibit A)