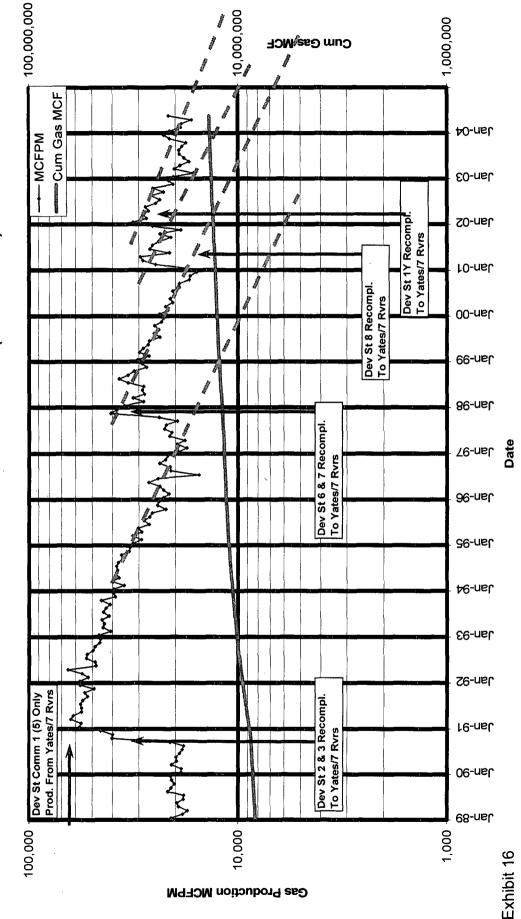

### REASONS FOR REQUEST WITH SUPPORTING DATA

In accordance with Rule 4(C)(b)(2), Citation submits Exhibit 3 through 16 and states the following:

### (a) Explanation:

- a. The State "A" Well No. 2 as of June, 2004 shown only 1 Mcfpd and is clearly unecomomic and will be abandoned.
- b. The State "A" Well No. 2-Y, will replaced with the State "A" Well No. 2 and is expected to recover Eumont gas that will not be recovered by the other three wells within this GPU.
- c. Citation estimates that 253,786 mcf of additional gas will be recovered from the State "A" Well No. 2-Y and cannot be recovered by the State "A" Well No. 2. See Exhibit 11
- d. The closest offsetting well, the State "A" Well No. 2 has recovered 3,998,894 MCF of an estimated 38,312,010 MCF under the State A lease.
- e. Citation calculates that will not have adverse affect upon off-setting production for the Eumont the drainage point will be further from the lease lines than the gas well being replaced, the State "A" Well No. 2, which has already cumulatively produced 3,998 MMCF of gas from the same production interval as planned for recompletion in the State "A" 2Y well.
- f. Citation had estimated that the State "A" Wells No. 1, and 2Y, are both necessary in order to recover the gas from this pool that underlies the NE/4 of this section. See Exhibit (Map showing well locations Exhibit A)