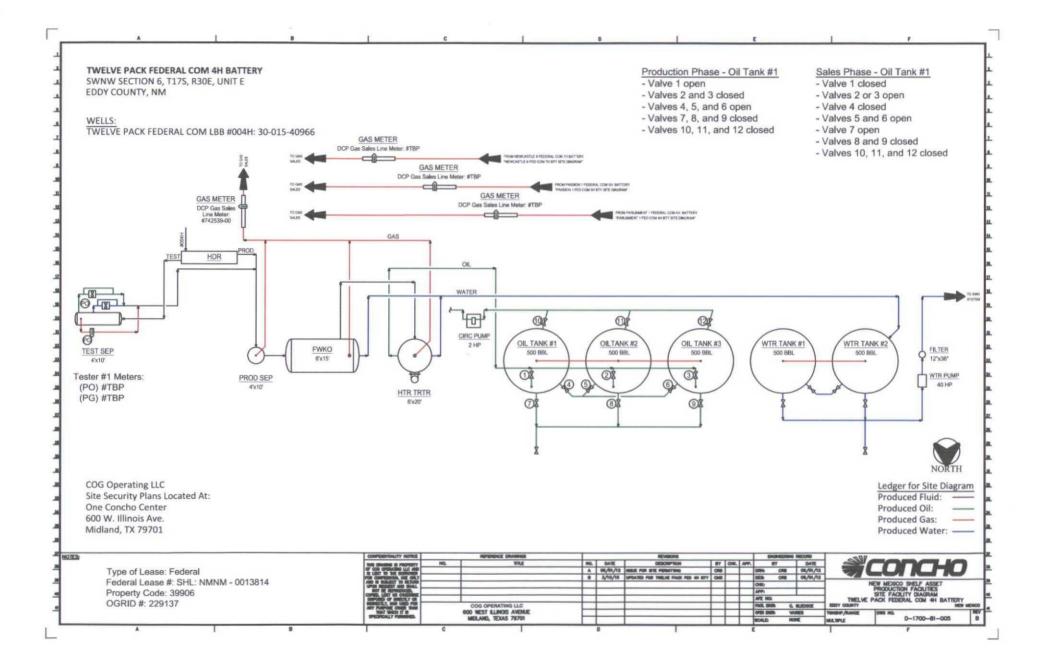

Newcastle 6 Federal Com #7H Eddy County, NM 1030' FSL & 10' FEL Sec. 1, T17S, R29E, Unit P Loco Hills; Glorieta-Yeso 96718 API# 30-015-42506

Our CTB is located at the Newcastle 6 Federal Com #7H location. The DCP gas sales meter will be located at our Twelve Pack Federal Com #4H CTB located at Section 6, T17S, R20E, Unit E, Eddy County, New Mexico.

#### 32. Additional remarks, continued

Allocation will take place on lease at the Newcastle battery. Gas measurement will take place off lease at our Twelve Pack Federal Com #4H CTB. Lease# NMNM013814, Eddy County, NM, Sec 6, T17S, R30E. Newcastle will have its own DCP sales meter at this location, DCP meter# Pending.

Combined fluids from the production header and test separators will be routed to a 2-phase separator where gas and liquids are separated. Gas separated at this point is sent to the DCP Midstream CDP meter **#TBP** which is located in SWNW, Sec. 6-T17S-R30E. Liquids from this separator are routed to additional vessels for processing before being sent to the oil and water storage tanks. Any gas that flashes off during the additional processing stages is tied directly into the gas sales system upstream of the DCP Midstream CDP meter. This meter will be calibrated on a regular basis per API, NMOCD and BLM specifications.