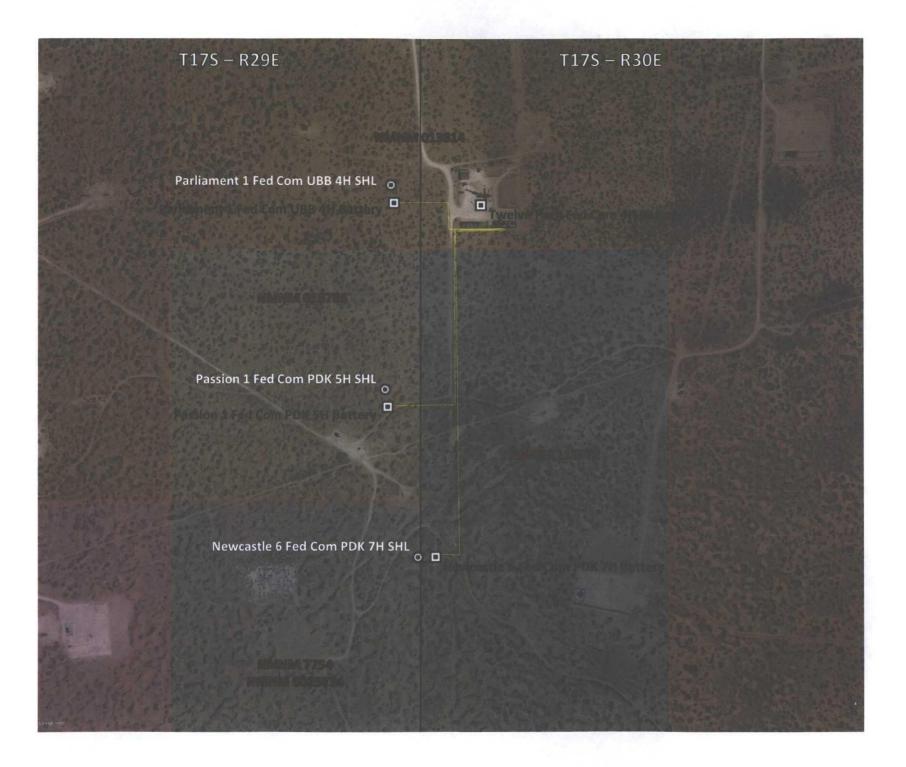

Attached map displays the federal leases and well locations in Section 1, T17S-R29E and Section 6, T17S-R30E.

The BLM's interest in all four wells is the same. Waste is not induced and no correlative rights are impaired.

Newcastle 6 Federal Com PDK 7H Battery Map

Datanel 1 1425 M French Dr., Hokas, NIA 68240 Plans, (375) 333-4:51 Fat (575) 333-0720 <u>Printel II</u> 8112 Fat S1, Atlana, NIA 68210 Phone (575) 748-283 Fat (575) 748-5722 <u>District III</u> 1000 Ris Brazos Road, Atlac, NIA 67410 Phone, (505) 334-6178 Fat (505) 334 6172 <u>Enterd IV</u> 1220 S & Pances Dr., Easta Fe, NIA 67500 Phone (505) 476-3460 Fat (505) 476-3462