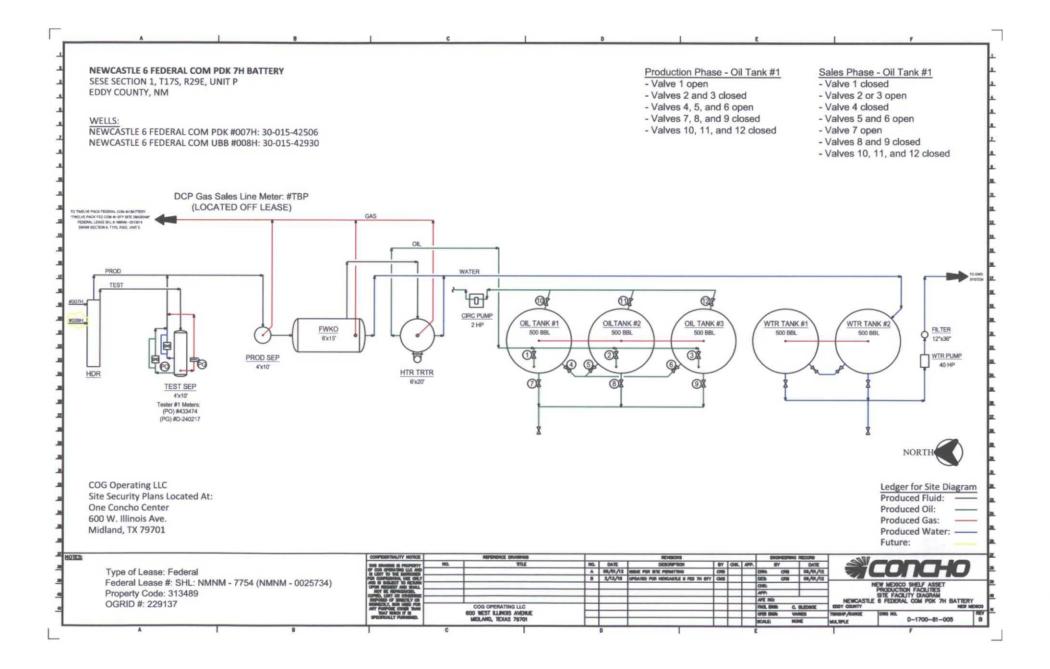

#### Oil & Gas metering:

÷

The central tank battery is located on the pad for the Newcastle 6 Federal Com PDK #7H well located in SESE, Sec. 1-T17S-R29E on federal lease NMNM 25734 in Eddy County, New Mexico. Flowlines from producing wells terminate into the test/production header which serves as the inlet to the tank battery. From the header, one well can be put in test and the remaining well(s) is produced into the 2-phase production separator.

The one 3-phase horizontal test separators and associated metering devices have been sized for the expected range of fluid rates from the production wells. The sizing and calibration of this equipment ensures accurate measurement of produced fluids from a well in test. Separate meters are used for measuring oil, water and gas. After fluids are separated, oil and water flow rates are measured using turbine meters (Tester #1: (PO) **#TBP**) and the gas flow rate is measured using an orifice meter (Tester #1: (PG) **#TBP**). After measurement the fluids are recombined with the main production stream and routed to the 2-phase separator for processing.

Combined fluids from the production header and test separators will be routed to a 2-phase separator where gas and liquids are separated. Gas separated at this point is sent to the DCP Midstream CDP meter **#TBP** which is located in SWNW, Sec. 6-T17S-R30E. Liquids from this separator are routed to additional vessels for processing before being sent to the oil and water storage tanks. Any gas that flashes off during the additional processing stages is tied directly into the gas sales system upstream of the DCP Midstream CDP meter. This meter will be calibrated on a regular basis per API, NMOCD and BLM specifications.

The Newcastle 6 Federal Com PDK #7H battery will have three 500 BBL oil tanks that all wells will utilize. These oil tanks have a common delivery point on the northwest side of the location where oil is hauled via trucking by Holly Transportation. Oil sales volume is determined by gauging of sealed tanks before and after the truck is loaded in accordance with applicable API, NMOCD, and BLM specifications.

Water from all producing wells will be separated through the use of a FWKO and heater-treater prior to being routed to the two 500 BBL water tanks. Water will then be transferred out of the tanks and tied into a COMPANY owned SWD system. Bulk water leaving the facility is measured using a turbine meter.

Newcastle 6 Federal Com PDK #7H production will flow into the test/production header and is routed through the process as described above. No other unique metering devices are included on this individual well.