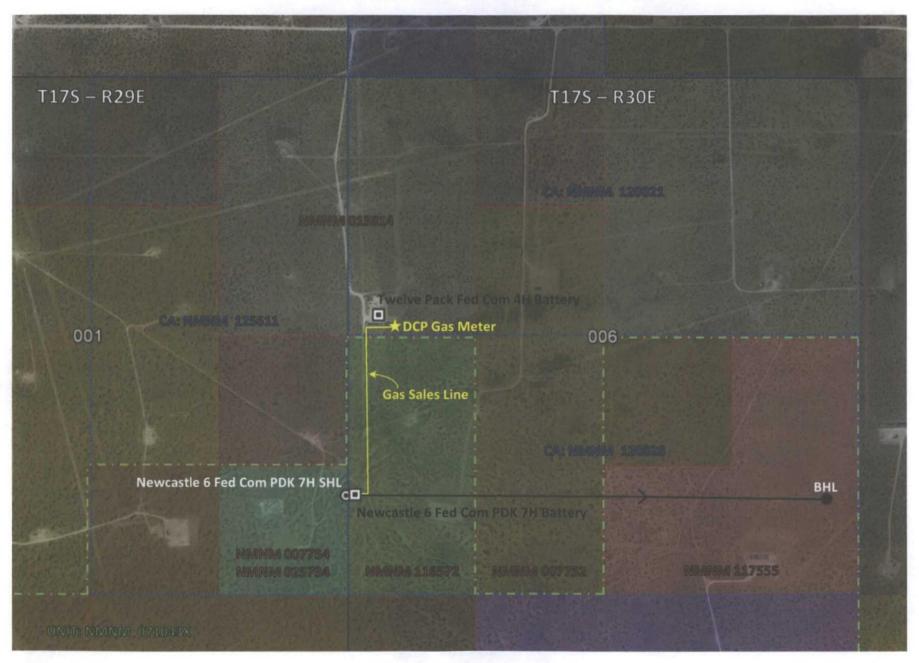

Attached map displays the federal leases and well locations in Section 1, T17S-R29E and Section 6, T17S-R30E.

The BLM's interest in all four wells is the same. Waste is not induced and no correlative rights are impaired.

Newcastle 6 Federal Com PDK 7H Battery Map

Datanel 1 1425 M French Dr., Hokas, NIA 68240 Plans, (375) 333-4:51 Fat (575) 333-0720 <u>Printel II</u> 8112 Fat S1, Atlana, NIA 68210 Phone (575) 748-283 Fat (575) 748-5722 <u>District III</u> 1000 Ris Brazos Road, Atlac, NIA 67410 Phone, (505) 334-6178 Fat (505) 334 6172 <u>Enterd IV</u> 1220 S & Pances Dr., Easta Fe, NIA 67500 Phone (505) 476-3460 Fat (505) 476-3462