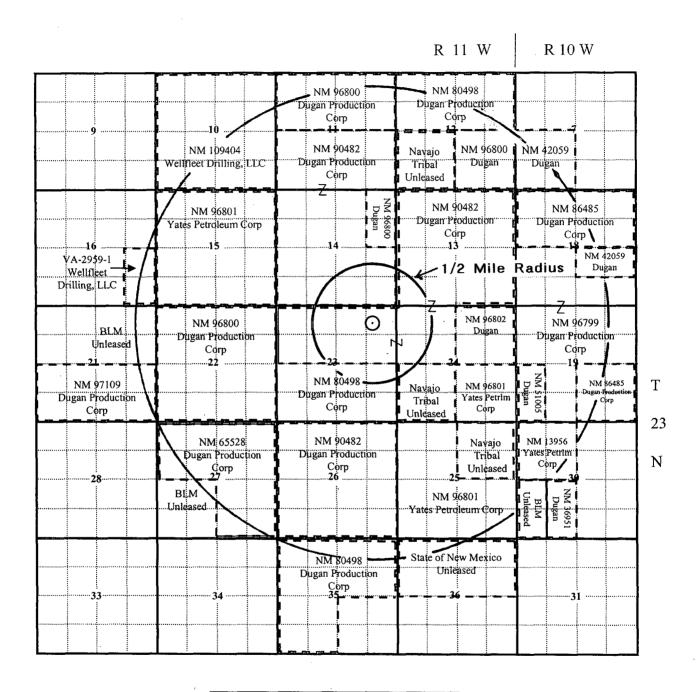

# Part Va. Lease Owner Map

Dugan Production Corp.
Flo Jo SWD #8
Sec. 23, T23N, R11W
650' FNL and 915' FEL
San Juan County, New Mexico

Salt Water Disposal Application