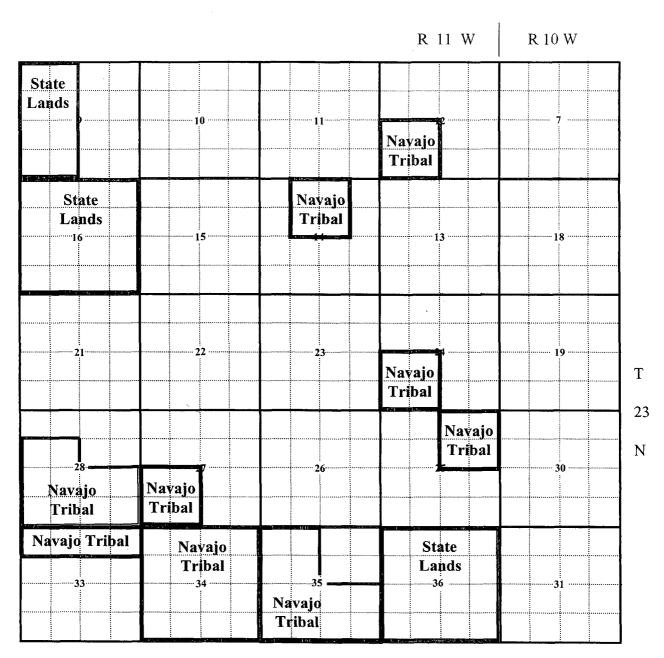

# Part Vb. Surface Owner Map

All remaining lands are Bureau of Land Management

Dugan Production Corp.
Flo Jo SWD #8
Sec. 23, T23N, R11W
650' FNL and 915' FEL
San Juan County, New Mexico

Salt Water Disposal Application