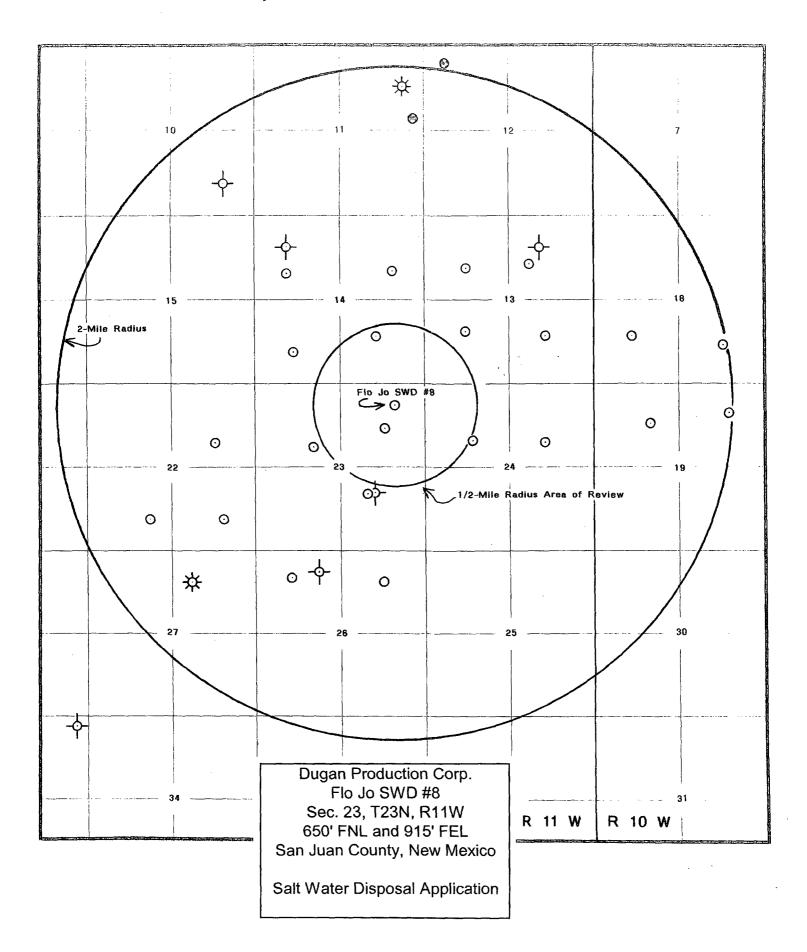

Part Vc. Well Map

#### Part VI. Data on offset wells

A tabulation of data on all existing, offset wells (shown on the Well Map Part Vc.) that highlights those wells that fall within the ½-mile area of review is presented on Attachment VIa. No wells within the area of review penetrate the proposed injection zone.