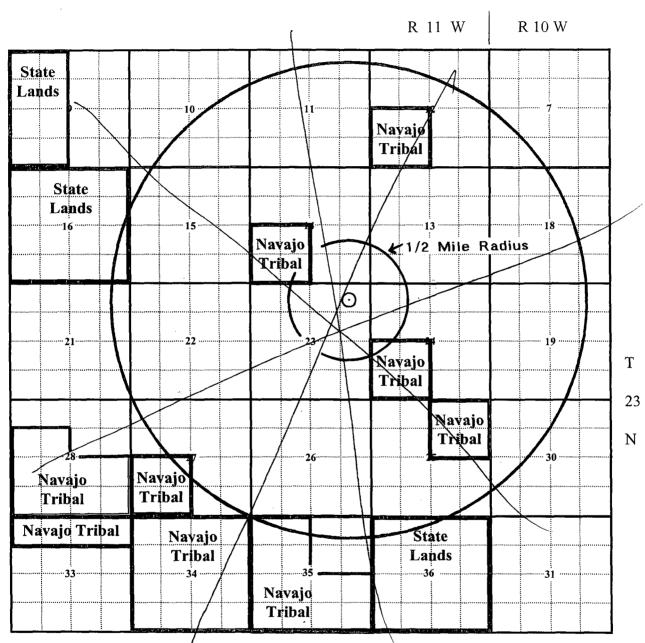

The map titled PART Vb. Surface Owner Map was incorrect. The Navajo Tribal piece in Sec. 14, T23N, R11W was located incorrectly. Please replace the original map with the enclosed, corrected map.

Copies of this correction have been sent to all offsetting operators and surface owners.

## PART Vb. Surface Owner Map

All remaining lands are Bureau of Land Management

Dugan Production Corp.
Flo Jo SWD #8
Sec. 23, T23N, R11W
650' FNL and 915' FEL
San Juan County, New Mexico

Salt Water Disposal Application