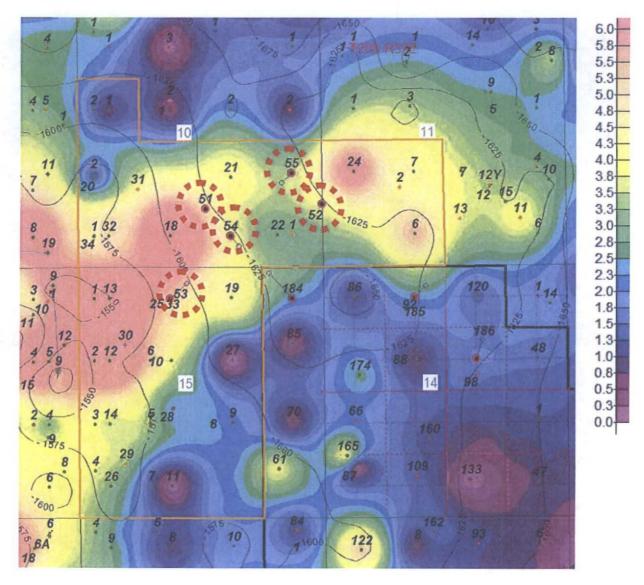

Figure 2: Blinebry/Tubb/Drinkard reservoir quality (SoPhiH) map. The wells with red circles are the proposed Britt-B wells, and the one with yellow Star is SEMU 174 type-well.

÷

Figure 3: Glorieta reservoir quality (SoPhiH) map. The wells with red circles are the proposed Britt-B wells.