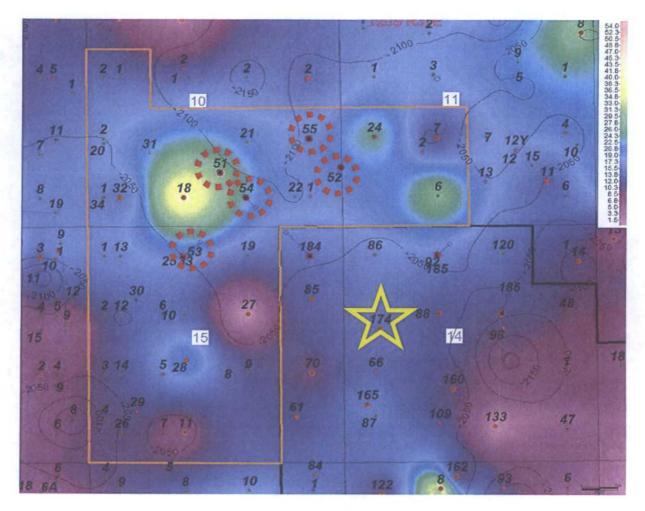

Figure 2: Blinebry/Tubb/Drinkard reservoir quality (SoPhiH) map. The wells with red circles are the proposed Britt-B wells, and the one with yellow Star is SEMU 174 type-well.

÷

Figure 3: Glorieta reservoir quality (SoPhiH) map. The wells with red circles are the proposed Britt-B wells.