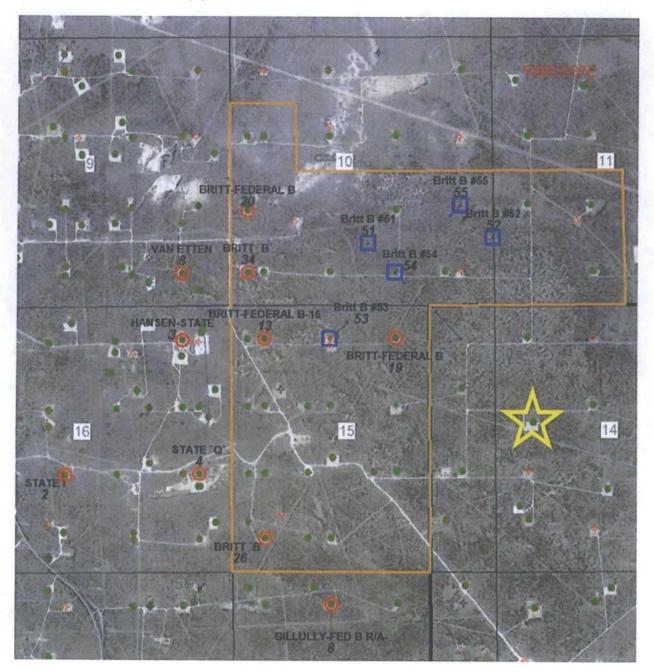

### **Preliminary Supporting Details**

**Figure 1:** Map of all wells used in the Glorieta forecast, which are circled in red. Note that the wells outlined by blue squares are the proposed new drills and the BTD type curve well is indicated by yellow star.