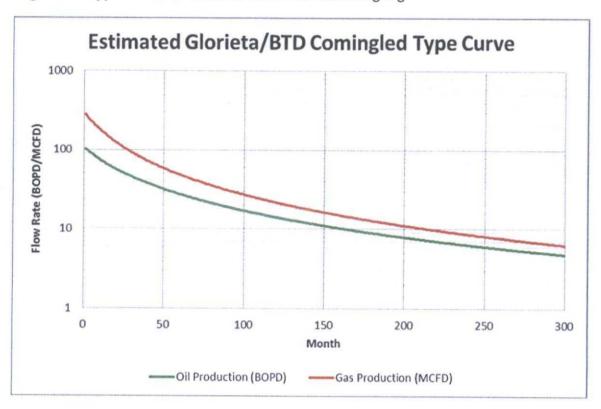

With commingling, the total recoverable resource in COP's Britt-B lease is estimated to be ~5.8 MMBO and 11.3 BCFG or an incremental 165 MBO and 324 MMCF per well, for up to 35 potential 40-acre and 20-acre spaced wells in the Britt-B lease. Our 2017 development plan targeting the Glorieta plus BTD includes the Britt B 51, Britt B 52, Britt B 53, Britt B 54, and Britt B 55 proposed wells.

Production is expected to vary widely among the layers. There will be a total of four layers spreading approximately 1,800 feet apart. The majority of the water is expected to come from the lowest and highest zones (Drinkard and Glorieta). The majority of the gas is expected to come from the middle two layers (Blinebry and Tubb). This, however, is speculation based on a study done in the Warren Unit. The production test and production profile will be useful in confirming this along with the Glorieta production. Appendix A includes the economics for BTD production which is requested to be kept confidential.

Our proposal includes production tests on the first two or three wells, depending on initial results.

Based on our review of historical production, the expected allocation for new drill wells is 36% from the Glorieta and 64% from the BTD, according to the estimated first year production average on BOE basis.