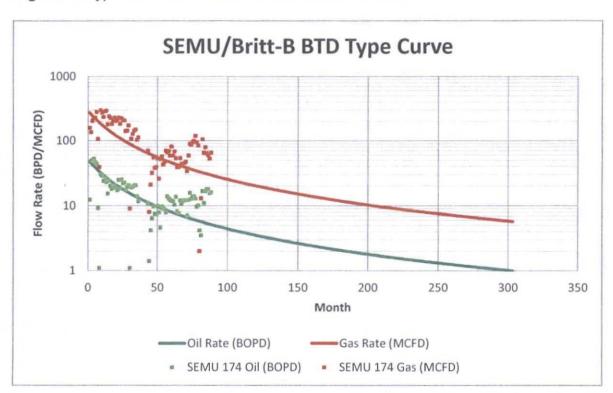

#### **Reservoir Details**

The Glorieta and BTD are substantially similar in characteristics to make them compatible for downhole commingling. Oil gravity comparisons between the Glorieta, Blinebry, Tubb, and Drinkard reservoirs indicate that the type of oil found in these reservoirs is similar; approximately 39 degrees API according to the Britt-B #34 and SEMU #174 production analyses.

Production is expected to vary widely among the layers. There will be a total of four layers spreading approximately 1,800 feet apart. The majority of the water is expected to come from the lowest and highest zones (Drinkard and Glorieta). The majority of the gas is expected to come from the middle two layers (Blinebry and Tubb). This, however, is speculation based on a study done in the Warren Unit. The production test and production profile will be useful in confirming this along with the Glorieta production. Appendix A includes the economics for BTD production which is requested to be kept confidential.