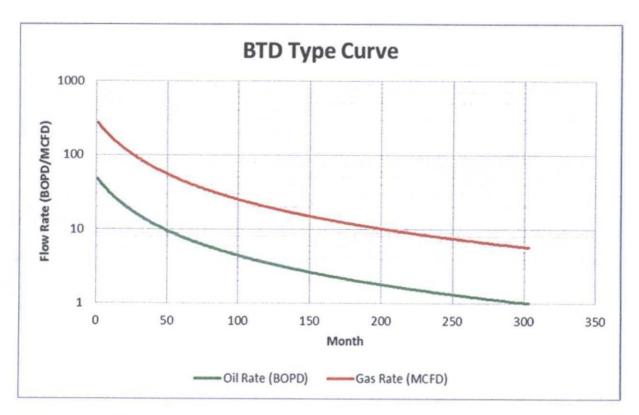

#### **Reservoir Details**

The Glorieta and BTD are substantially similar in characteristics to make them compatible for downhole commingling. Oil gravity comparisons between the Glorieta, Blinebry, Tubb, and Drinkard reservoirs indicate that the type of oil found in these reservoirs is similar; approximately 39 degrees API according to the Britt-B #34 and SEMU #174 production analyses.

The upper Blinebry, Tubb, and Drinkard are the better reservoir quality areas of the Yeso group formations. The Drinkard tends to be more water saturated than the other formations, while the Tubb tends to be gassier than the other two. The reservoir productive quality is striated with low permeability areas. There is a lot of gross interval to net pay in the Yeso group reservoirs (see Figure 2).

Production is expected to vary widely among the layers. There will be a total of four layers spreading approximately 1,800 feet apart. The majority of the water is expected to come from the lowest and highest zones (Drinkard and Glorieta). The majority of the gas is expected to come from the middle two layers (Blinebry and Tubb). This, however, is speculation based on a study done in the Warren Unit. The production test and production profile will be useful in confirming this along with the Glorieta production. Appendix A includes the economics for BTD production which is requested to be kept confidential.