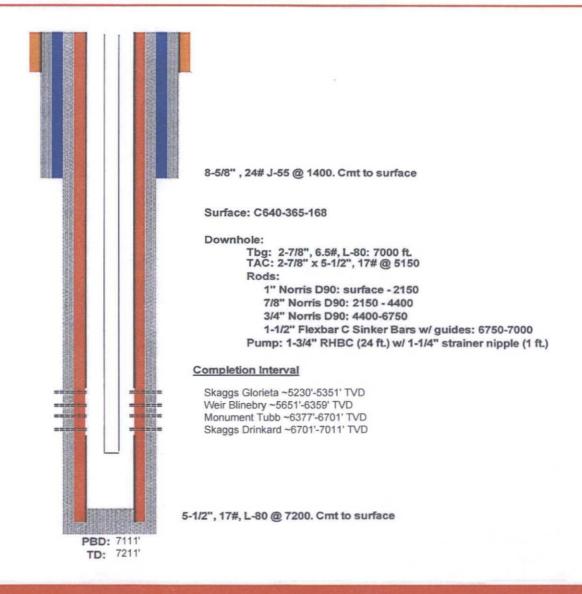

| W.O.<br>Certificate No. Gary L. Jones 7977<br>BASIN SURVEYS 25435                                                                                                                                                                                                                                                                                                                                                                                                                                                                                                  |

□ AMENDED REPORT

Form C-102 Revised August 1, 2011

# Britt B 55 Proposed Well Schematic: Production Well





## Skaggs-Glorieta Pool Commingling with Weir-Blinebry (or Weir-Blinebry East), Monument-Tubb, and Skaggs-Drinkard Pools

Britt-B Acreage Field Study and Preliminary Results

#### Summary

ConocoPhillips is proposing to commingle the Skaggs-Glorieta pool with the three preapproved pools, i.e., Weir-Blinebry (or Weir-Blinebry East) pool, Monument-Tubb pool, and Skaggs-Drinkard pool as a part of ConocoPhillips' Blinebry, Tubb, and Drinkard (BTD) development program in Sections 10, 11, and 15, T20S, R37E, Lea County, New Mexico. The working, net revenue, and royalty interests are the same for all pools within the lease being proposed for this commingle. The fluids from all zones are compatible. The allocation will be determined through down-hole production allocation tests after completio