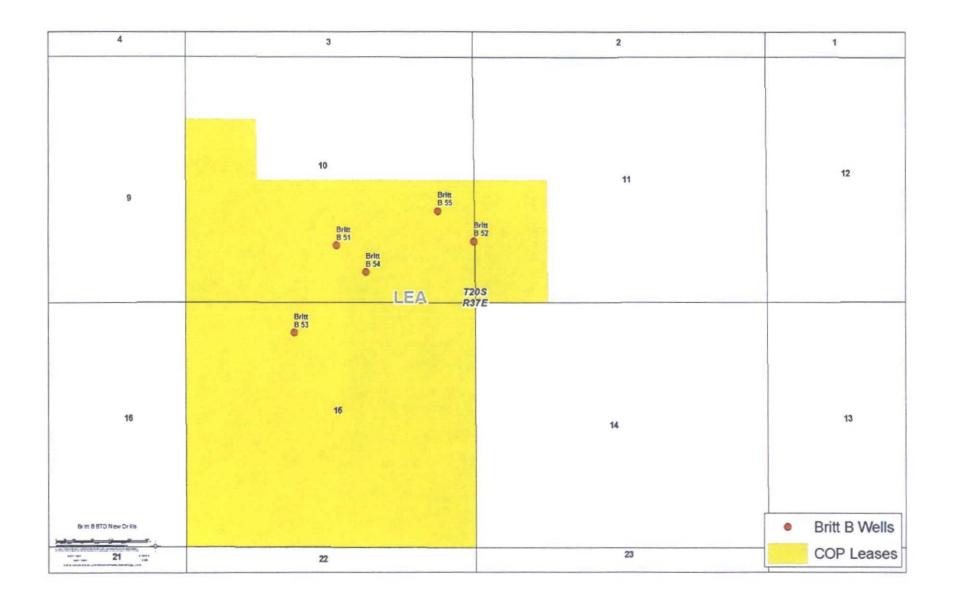

With commingling, the total recoverable resource in COP's Britt-B lease is estimated to be ~5.8 MMBO and 11.3 BCFG or an incremental 165 MBO and 324 MMCF per well, for up to 35 potential 40-acre and 20-acre spaced wells in the Britt-B lease. Our 2017 development plan targeting the Glorieta plus BTD includes the Britt B 51, Britt B 52, Britt B 53, Britt B 54, and Britt B 55 proposed wells.

### History

ConocoPhillips operates the Britt-B lease in Sections 10, 11, and 15, T20S R37E. This lease has produced from the BTD since the 1960's. Historically, the BTD has been successful in this area with high Initial Production (IP) and long production lives. However, as reservoir pressure declines and the reserves move into lower reservoir quality areas, the BTD pool is becoming uncompetitive and uneconomic. A review of a nearby drilling program meant to produce the BTD pools suggests that the production from the two zones (Glorieta and BTD) needs to be commingled to have more favorable economics, especially in the current economic environment.

### **Preliminary Supporting Details**

**Figure 1:** Map of all wells used in the Glorieta forecast, which are circled in red. Note that the wells outlined by blue squares are the proposed new drills and the BTD type curve well is indicated by yellow star.