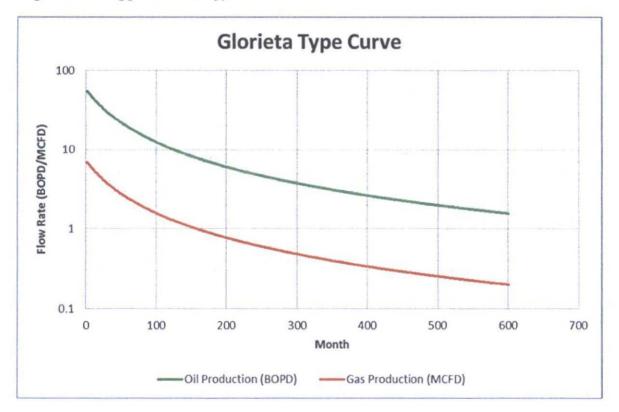

The Glorieta is a higher porosity-permeability reservoir, usually with good oil saturation (see Figure 3). There is a risk of water production due to its proximity with the water saturated Paddock formation below it. A cross section is included in Figure 4.

Production is expected to vary widely among the layers. There will be a total of four layers spreading approximately 1,800 feet apart. The majority of the water is expected to come from the lowest and highest zones (Drinkard and Glorieta). The majority of the gas is expected to come from the middle two layers (Blinebry and Tubb). This, however, is speculation based on a study done in the Warren Unit. The production test and production profile will be useful in confirming this along with the Glorieta production. Appendix A includes the economics for BTD production which is requested to be kept confidential.