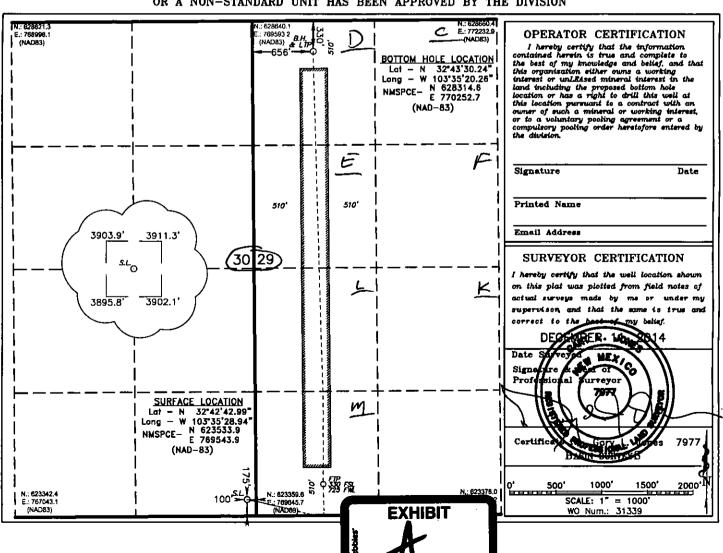

Exhibit B is a land plat for Section 29 and the surrounding sections that shows the proposed EK 29 BS2 Federal Com No. 4H Well in relation to adjoining units and existing wells.

Exhibit C is a list of the parties affected by the encroachment to the North, South, and Southeast. Each of the parties listed on Exhibit C have been provided notice of this application by certified mail, and has been advised that if they have an objection it must be filed in writing with the Division within 20 days from the date the Division receives this application. In addition, a courtesy copy of this application has been provided to the Bureau of Land Management and to the New Mexico State Land Office.