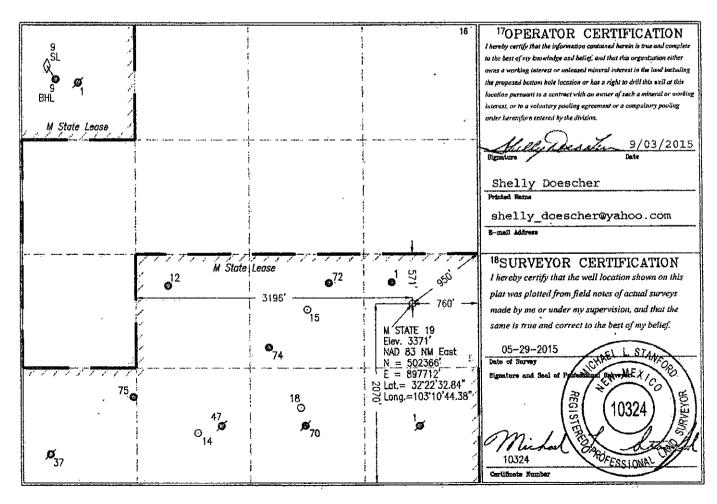

☐ AMENDED REPORT

WELL LOCATION AND ACREAGE DEDICATION PLAT <sup>1</sup>APl Number <sup>2</sup>Pool Code 6660 30-025-42779 Blinebry Oil and Gas (Oil) Property Code M State 19 70GRID No. Operator Hame Rievation Breitburn Operating LP 3371 <sup>10</sup>Surface Location UL or lot no. Section Lot Idn North/South line Township Range Feet from the Rest/West line County Feet from the 37 E I 20 22 S 2070' 760 South East Lea <sup>11</sup>Bottom Hole Location If Different From Surface UL or lot no. Section Lot Idn Feet from the North/South line Feet from the East/West line County Township Range Ujoint or infill Consolidation Code <sup>15</sup>Order No.

No allowable will be assigned to this completion until all interests have been consolidated or a non-standard unit has been approved by the division.

4.4 Miles SW of <u>Eunice</u>, New Mexico.

File No. \_\_\_\_\_A-10281

No allowable will be assigned to this completion until all interests have been consolidated or a non-standard unit has been approved by the division.

| SL<br>SL<br>BHL<br>M State Lease |            |                                 | 16                                                                                           | 17OPERATOR CERTIFICA'TION  I hereby certify that the information contained herein is true and complete to the best of my knowledge and belief, and that this organization either when a working interest or unleased mineral interest in the land including the proposed bottom hole location or has a right to drill this well at this location pursuant to a contract with an owner of such a mineral or working interest, or to a voluntary pooling agreement or a compulsory pooling order heretafore entered by the division.  9/03/2015  Signature  Date |
|----------------------------------|------------|---------------------------------|----------------------------------------------------------------------------------------------|----------------------------------------------------------------------------------------------------------------------------------------------------------------------------------------------------------------------------------------------------------------------------------------------------------------------------------------------------------------------------------------------------------------------------------------------------------------------------------------------------------------------------------------------------------------|
|                                  |            |                                 |                                                                                              | Shelly Doescher  Printed Name  shelly doescher@yahoo.com  E-med Address                                                                                                                                                                                                                                                                                                                                                                                                                                                                                        |
|                                  | M State    | Lease 9 <sup>72</sup> 3196' 015 | 760' — M STATE 19 Elev. 3371'                                                                | 18SURVEYOR CERTIFICATION I hereby certify that the well location shown on this plat was plotted from field notes of actual surveys made by me or under my supervision, and that the same is true and correct to the best of my belief.                                                                                                                                                                                                                                                                                                                         |
| 75 <sub>0</sub>                  | 47,<br>014 | 18<br>0<br>0<br>70              | NAD 83 NM East<br>N = 502366'<br>E = 897712'<br>Clat = 32'22'32.84"<br>Clong = 103'10'44.38" | Dete of Survey  Signature and Beal of Patentings Bayes EX/CO  10324                                                                                                                                                                                                                                                                                                                                                                                                                                                                                            |
| 37                               | 1          |                                 |                                                                                              | 10324 Certificate Rumber                                                                                                                                                                                                                                                                                                                                                                                                                                                                                                                                       |

4.4 Miles SW of Eunice , New Mexico.

File No. <u>A-10281</u>

DISTRICT J
1625 N. Prench Dr., Hobbs, NM 38240
Phone: (575) 393-6161 Fax: (575) 393-0720
DISTRICT JI
811 S. First St., Artesia, NM 88210
Phone: (575) 748-1283 Fax: (575) 748-9720
DISTRICT JII
1000 Rio Brizos Road, Aztec, NM 87410
Phone: (505) 334-6178 Fax: (505) 334-6170
DISTRICT JIV