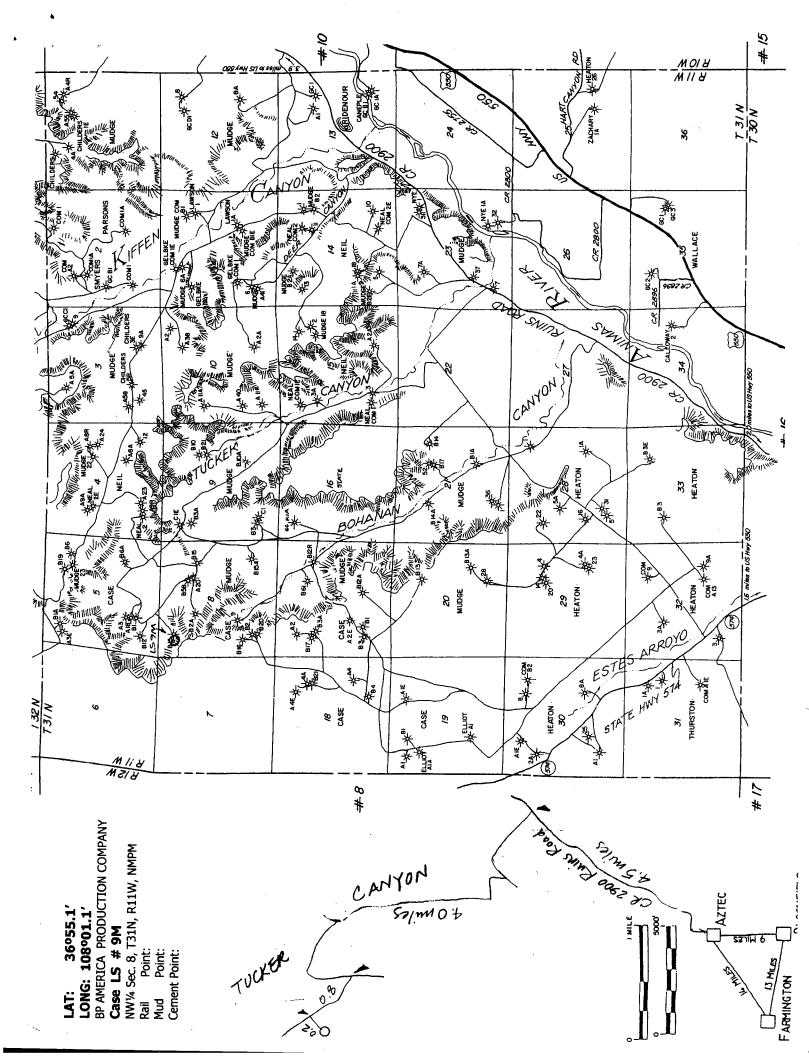

October 7, 2005

Mr. Michael Stogner New Mexico Oil Conservation Division 1220 South St Francis Drive Santa Fe, NM 87505

Application for Non-Standard Well Location Case LS 9M W/2 Section 8-T31N-R11W Basin Dakota & Blanco Mesaverde San Juan County, New Mexico San Juan South Asset

Cherry Hlava WL1-19.178 281-366-4081 (direct) 281-366-0700 (FAX) hlavacl@bp.com

P. O. Box 3092 Houston, Texas 77253-3092 501 Westlake Park Boulevard Houston, Texas 77079

BP America Production Company respectfully requests an administrative approval for a non-standard well location for the Case LS 9M to be drilled at a location of 535' FNL and 1030' FWL of Section 8, T31N-R11W. The non-standard prospect is staked on an abandoned Pictured Cliffs location. The NSL is necessitated by topographical conditions with steep terrain - and would insure the conservation of surface and subsurface resources in the area. This location was staked non-standard for the Dakota & Mesaverde formations in order to best fit the existing terrain and maintain footage away from the edge of the cliff to avoid any adverse impact.

To aid in your review attached is a C-102 and a 9 Section well Location plat, indicating the proposed well location and the existing Dakota & Mesaverde wells in the area. Also attached is a topographical map.