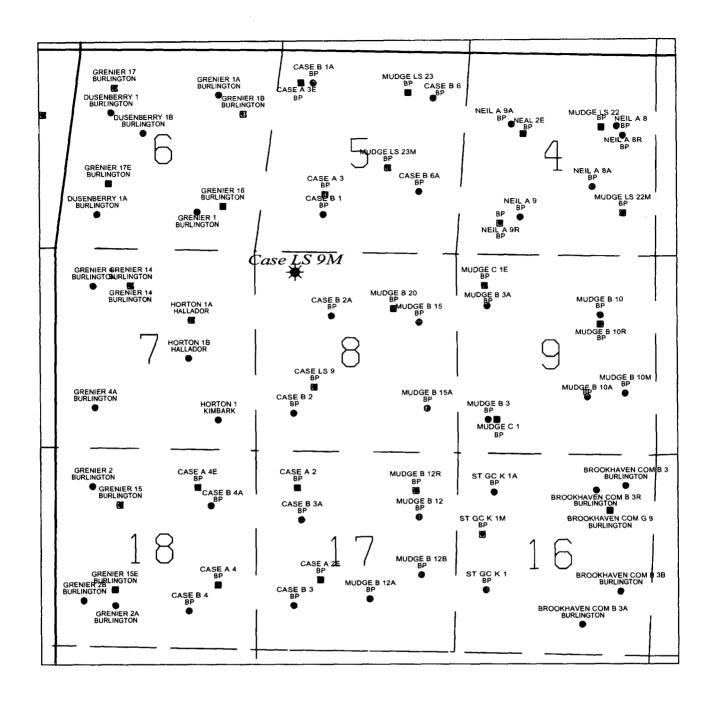

## PAD LAYOUT PLAN & PROFILE BP AMERICA PRODUCTION COMPANY

Case LS # 9M 535' F/NL 1030' F/WL SEC. 8, T31N, R11W, N.M.P.M. SAN JUAN COUNTY, NEW MEXICO Lat: 36.9186° Long: 108.0192° Lat: 36°55'07" Long: 108°01'09"

SCALE: I"=60"-HORIZ.

Cuts and fills shown are approximate - final finished elevation is to be adjusted so earthwork will balance. Corner stakes are approximate and do not include additional areas needed for sideslopes and drainages. Final Pad Dimensions are to be verified by Contractor.