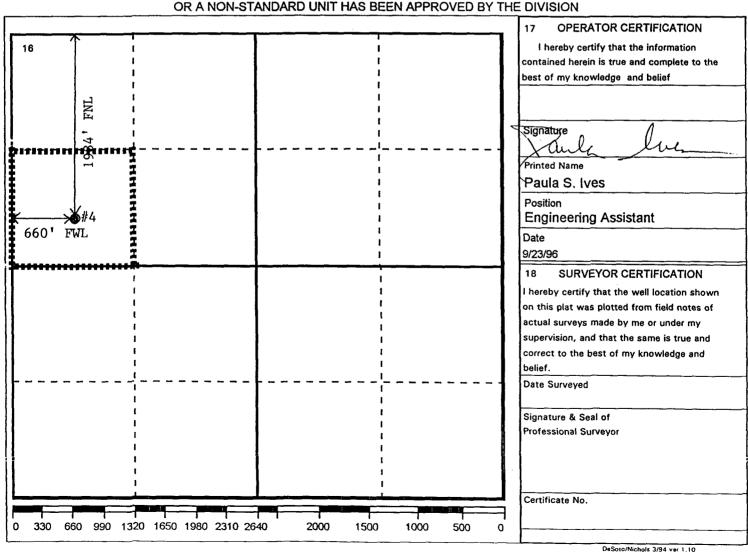

## EXHIBIT "B" - CASE NO. 11353, ORDER NO. R-10470-A

DISTRICT I P.O. Box 1980, Hobbs, NM . 88240 DISTRICT II 811 South First'St., Artesia, NM 88210

DISTRICT III

# State of New Mexico Energy, Minerals and Natural-Resources Department

APPROVAL PROCESS: