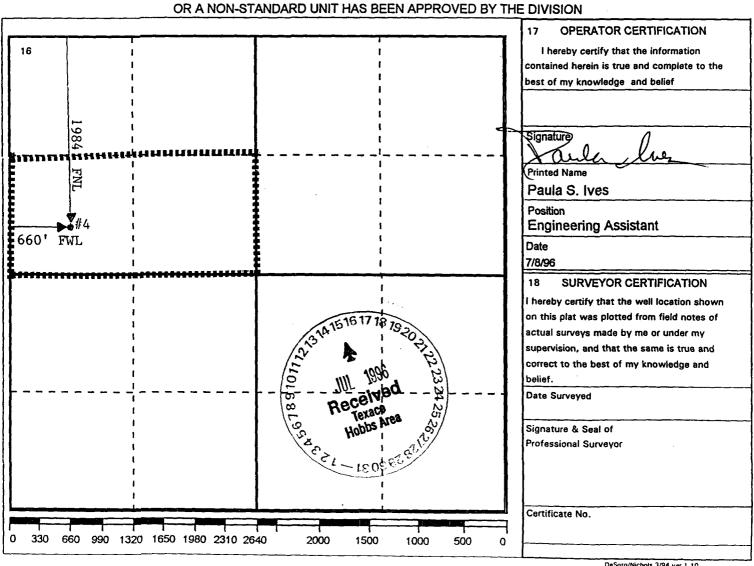

## EXHIBIT "B" - CASE NO. 11353, ORDER NO. R-10470-A

DISTRICT I P.O. Box 1980, Hobbs, NM . 88240 DISTRICT II 811 South First'St., Artesia, NM 88210

DISTRICT III

# State of New Mexico Energy, Minerals and Natural-Resources Department

APPROVAL PROCESS: