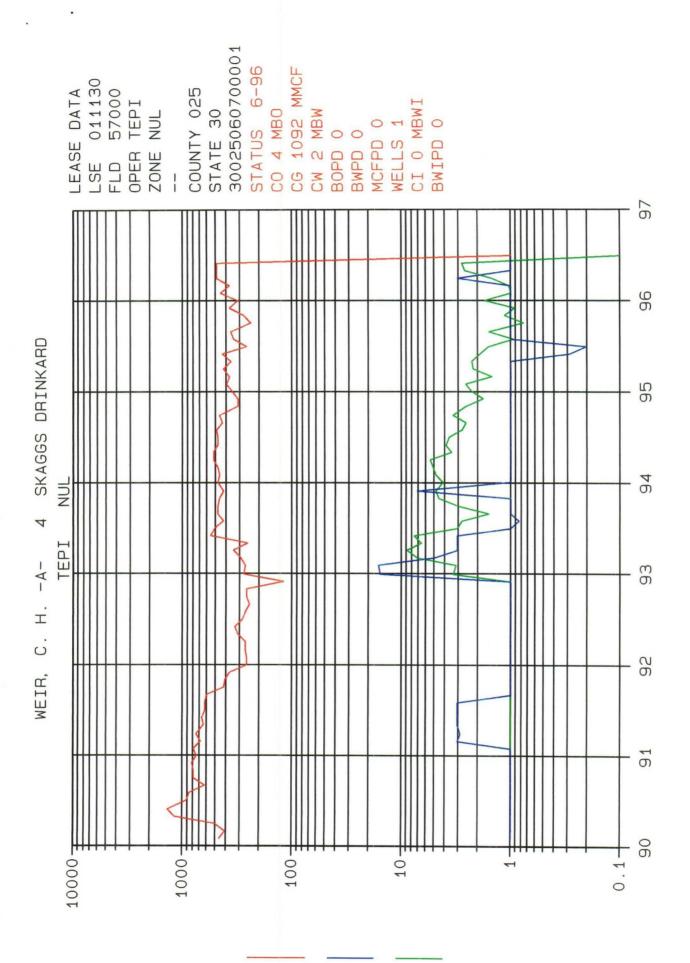

Subject:

Application to DHC C. H. Weir "A" #4, E-12-20S-37E, in the Monument Tubb (47090)

and Skaggs Drinkard (57000) Pools.

Dear Mr. LeMay:

Texaco Exploration and Production, Inc. respectfully requests administrative approval to downhole commingle the C. H. Weir "A" #4 in the Monument Tubb and Skaggs Drinkard Pools. Notification of this application has been sent to the offset operators and a statement of notification has been included in this package. Currently, the Tubb is being beam pumped with the Drinkard plugged back.

The proposed downhole commingling will provide a more ecomonical means of production by allowing both intervals to be artificially lifted simultaneously. This will extend the productive life of both completions.

This well meets all of the requirements set forth by Rule 303(C). Due to the recency of the Tubb completion, a full year of production data is not available. The allocation factors were calculated in the following manner: