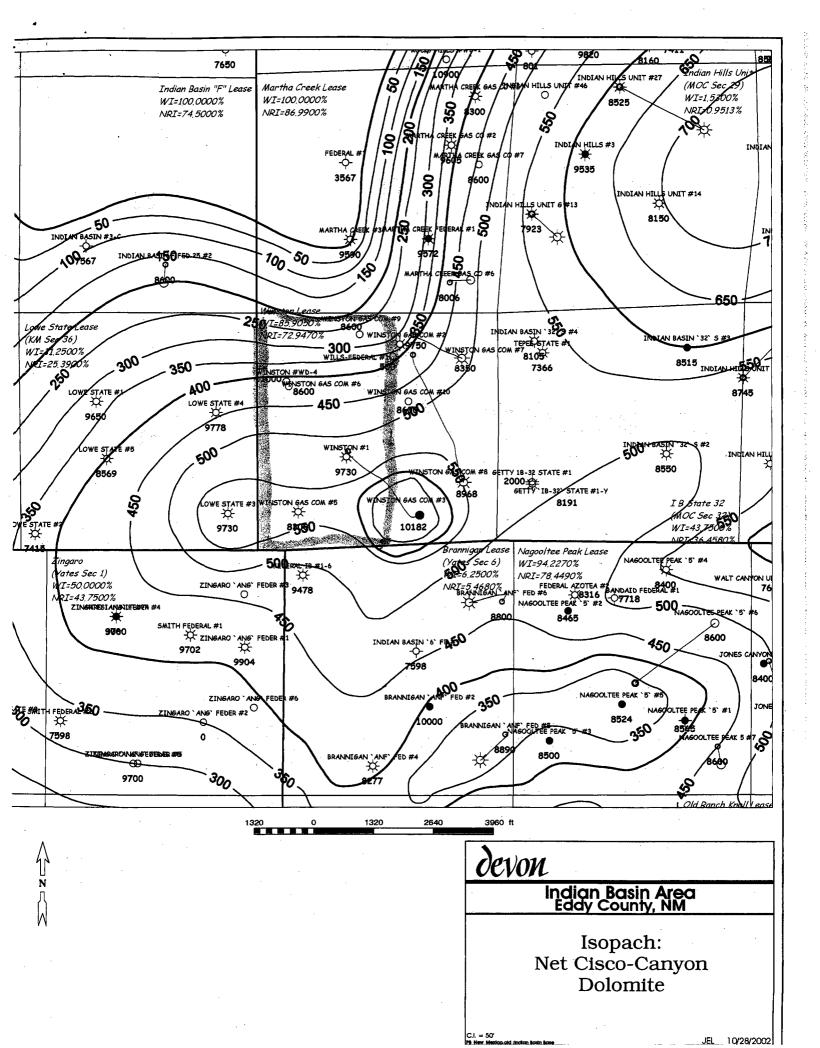

|



### EXHIBIT 2

DISTRICT I P.O. Box 1960, Hobbs, NM 86241-1980

DISTRICT II P.O. Drawer DD, Artesia, NM 88211-0719

DISTRICT III 1000 Rio Brazos Rd., Axtec, NM 87410

DISTRICT IV P.O. BOX 2058, SANTA FE, N.M. 87504-2088

#### State of New Mexico

Energy, Minerals and Natural Resources Department

Form C-102 Revised February 10, 1994 Submit to Appropriate District Office State Lease - 4 Copies Fac Lease - 3 Copies

#### OIL CONSERVATION DIVISION P.O. Box 2088 Santa Fe, New Mexico 87504-2088

C AMENDED REPORT

古いたいたいとうなるのでいったい

# WELL LOCATION AND ACREAGE DEDICATION PLAT

| API Number                            |                                                  |                | Pool Code            |                                       |          | Pool Name  |                  |