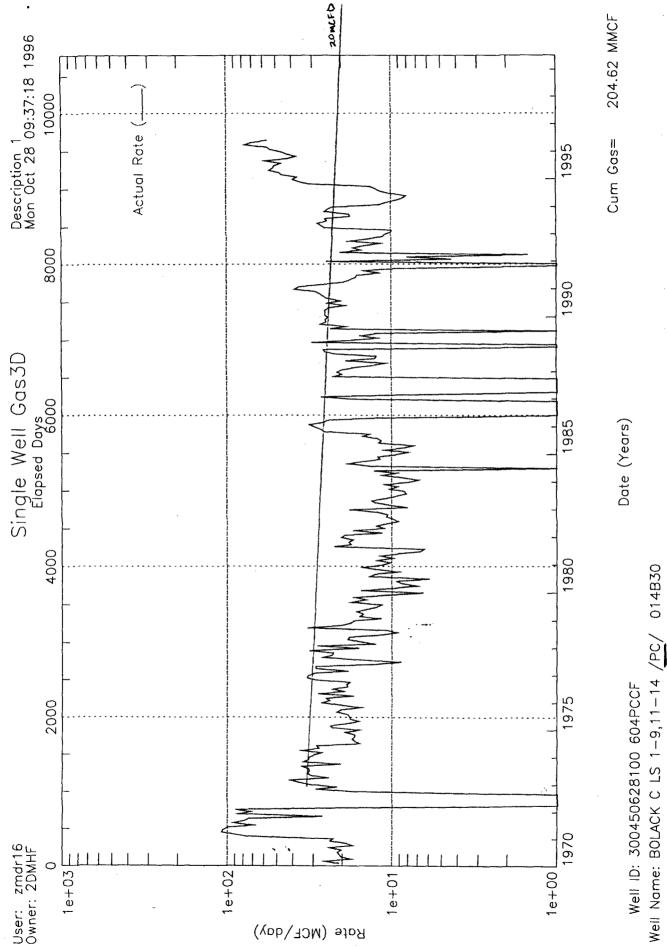

Well N

| The following facts are submitted in support of<br>downhole commingling:                                                                                                                                 | Upper<br>Zone                                     | Intermediate<br>Zone | Lower<br>Zone                                           |
|----------------------------------------------------------------------------------------------------------------------------------------------------------------------------------------------------------|---------------------------------------------------|----------------------|---------------------------------------------------------|
| 1. Pool Name and<br>Pool Code                                                                                                                                                                            | SOUTH BLANCO PICTUR<br>CLIFFS<br>72439            | ED                   | BLANCO MESAVERDE<br>72319                               |
| 2. Top and Bottom of<br>Pay Section (Perforations)                                                                                                                                                       | 2094' - 2150'                                     |                      | 4362' - 4510'                                           |
| 3. Type of production<br>(Oil or Gas)                                                                                                                                                                    | GAS                                               |                      | GAS                                                     |
| 4. Method of Production<br>(Flowing or Artificial Lift)                                                                                                                                                  | FLOWING                                           |                      | FLOWING                                                 |
| 5. Bottomhole Pressure<br>Oil Zones - Artificial Lift:<br>Estimated Current                                                                                                                              | (Current) 260 PSI<br>a.                           | <b>a</b> .           | <sup>a.</sup> 475 PSI                                   |
| Gas & Oil - Flowing:<br>Measured Current<br>All Gas Zones:<br>Estimated or Measured Original                                                                                                             | (Original) 734 PSI<br>b.                          | b.                   | <sup>b.</sup> 1027 PSI                                  |
| 6. Oil Gravity (° API) or<br>Gas BTU Content                                                                                                                                                             | 1173 BTU                                          |                      | 1148 BTU / 49 DEG API                                   |
| 7. Producing or Shut-In?                                                                                                                                                                                 | PRODUCING                                         |                      | PRODUCING                                               |
| Production Marginal? (yes or no)                                                                                                                                                                         | YES                                               |                      | YES                                                     |
| If Shut-In, give data and oil/gas/water<br>rates of last production Note: For new zones with no production history, applicant<br>shall be required to attach production estimates and<br>supporting data | Date:<br>Rates:                                   | Date<br>Rates:       | Date<br>Rates:                                          |
| <ul> <li>If Producing, give date and<br/>oil/gas/water rates of recent test<br/>(within 60 days)</li> </ul>                                                                                              | Date: 10/96<br>Rates: 57 MCFD<br>0 BCPD<br>0 BWPD | Date:<br>Rates:      | 10/96<br>Date: 0 MCFD(SEE ATTACHED)<br>0 BCPD<br>0 BWPD |
| 8. Fixed Percentage Allocation<br>Formula -% for each zone                                                                                                                                               | Oil: 0 %: Gas 33                                  | 0it: Gas<br>% %: %   | 6 <sup>Oil:</sup> 100 <sup>Gas</sup> 67 <sub>%</sub>    |

### **ALLOCATION EXPLANATION**

Recent production tests are misleading due to a packer leak. Following the workover it is expected that the well will return to it's natural decline as indicated on the historic production plots.

Rates estimated from historic production are as follows:

|       | <u>MV</u>     | <u>PC</u>     |
|-------|---------------|---------------|
| GAS   | 40 MCFD (67%) | 20 MCFD (33%) |
| OIL   | 1 BCPD (100%) | 0 BCPD (0%)   |
| WATER | 1 BWPD (100%) | 0 BWPD (0%)   |