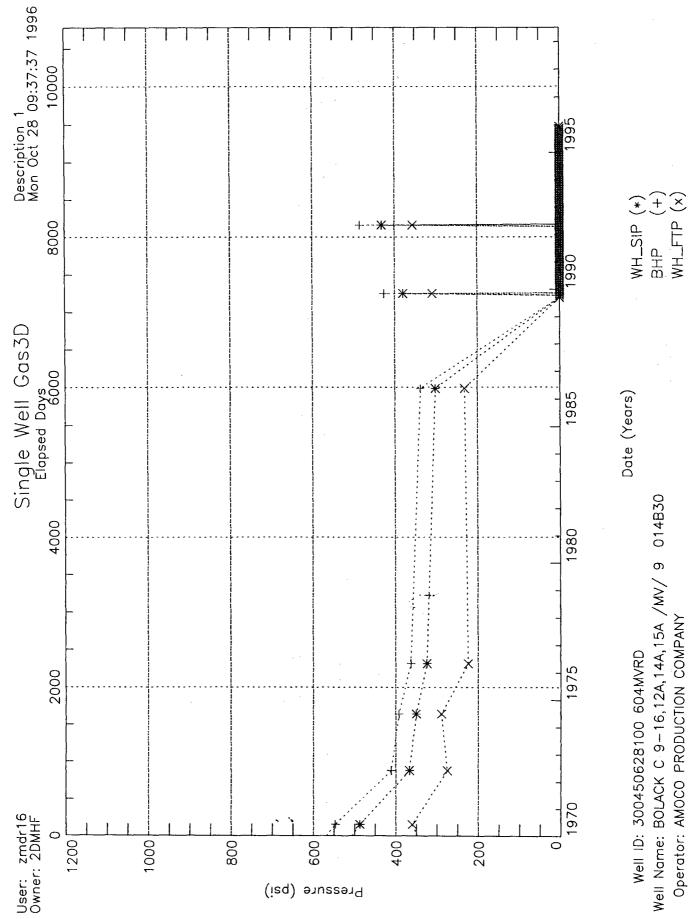

Well N

| The following facts are submitted in support of<br>downhole commingling:                                                                                                                                 | Upper<br>Zone                                     | Intermediate<br>Zone | Lower<br>Zone                                           |
|----------------------------------------------------------------------------------------------------------------------------------------------------------------------------------------------------------|---------------------------------------------------|----------------------|---------------------------------------------------------|
| 1. Pool Name and<br>Pool Code                                                                                                                                                                            | SOUTH BLANCO PICTUR<br>CLIFFS<br>72439            | ED                   | BLANCO MESAVERDE<br>72319                               |
| 2. Top and Bottom of<br>Pay Section (Perforations)                                                                                                                                                       | 2094' - 2150'                                     |                      | 4362' - 4510'                                           |
| 3. Type of production<br>(Oil or Gas)                                                                                                                                                                    | GAS                                               |                      | GAS                                                     |
| 4. Method of Production<br>(Flowing or Artificial Lift)                                                                                                                                                  | FLOWING                                           |                      | FLOWING                                                 |
| 5. Bottomhole Pressure<br>Oil Zones - Artificial Lift:<br>Estimated Current                                                                                                                              | (Current) 260 PSI<br>a.                           | <b>a</b> .           | <sup>a.</sup> 475 PSI                                   |
| Gas & Oil - Flowing:<br>Measured Current<br>All Gas Zones:<br>Estimated or Measured Original                                                                                                             | (Original) 734 PSI<br>b.                          | b.                   | <sup>b.</sup> 1027 PSI                                  |
| 6. Oil Gravity (° API) or<br>Gas BTU Content                                                                                                                                                             | 1173 BTU                                          |                      | 1148 BTU / 49 DEG API                                   |
| 7. Producing or Shut-In?                                                                                                                                                                                 | PRODUCING                                         |                      | PRODUCING                                               |
| Production Marginal? (yes or no)                                                                                                                                                                         | YES                                               |                      | YES                                                     |
| If Shut-In, give data and oil/gas/water<br>rates of last production Note: For new zones with no production history, applicant<br>shall be required to attach production estimates and<br>supporting data | Date:<br>Rates:                                   | Date<br>Rates:       | Date<br>Rates:                                          |
| <ul> <li>If Producing, give date and<br/>oil/gas/water rates of recent test<br/>(within 60 days)</li> </ul>                                                                                              | Date: 10/96<br>Rates: 57 MCFD<br>0 BCPD<br>0 BWPD | Date:<br>Rates:      | 10/96<br>Date: 0 MCFD(SEE ATTACHED)<br>0 BCPD<br>0 BWPD |
| 8. Fixed Percentage Allocation<br>Formula -% for each zone                                                                                                                                               | Oil: 0 %: Gas 33                                  | 0it: Gas<br>% %: %   | 6 <sup>Oil:</sup> 100 <sup>Gas</sup> 67 <sub>%</sub>    |

ell Name: BOLACK C LS 1-9,11-14 /PC/ Operator: AMOCO PRODUCTION COMPANY

. -

.

1

| UWI          | FM   | Press Rec date | test code | SICP  | SI days |
|--------------|------|----------------|-----------|-------|---------|
| 300450628100 | MVRD | 580508         | ISIP      | 1027  | 0       |
| 300450628100 | MVRD | 700604         | DEL       | 487   | 7       |
| 300450628100 | MVRD | 720601         | DEL       | 367   | 7       |
| 300450628100 | MVRD | 720629         | BH        |       |         |
| 300450628100 | MVRD | 740701         | DEL 🔸     | ` 350 | 7       |
| 300450628100 | MVRD | 760503         | DEL.      | - 324 | 7       |
| 300450628100 | MVRD | 860520         | DEL       | 302   | 7       |
| 300450628100 | MVRD | 871116         | PLT       | 221   |         |
| 300450628100 | MVRD | 891107         | DEL       | 380   | 7       |
| 300450628100 | MVRD | 900514         | PLT       | 212   |         |
| 300450628100 | MVRD | 920505         | DEL       | 431   | 7       |
| 300450628100 | MVRD | 920629         | BH        |       |         |
| 300450628100 | MVRD | 950519         | PLT       | 190   |         |
| 300450628100 | PCCF | 580508         | ISIP      | 734   | 0       |
| 300450628100 | PCCF | 700604         | DEL       | 335   | 7       |
| 300450628100 | PCCF | 710810         | DEL       | 376   | 7       |
| 300450628100 | PCCF | 720209         | DEL       | 337   | 7       |
| 300450628100 | PCCF | 730417         | DEL       | 300   | 7       |
| 300450628100 | PCCF | 740701         | DEL       | 216   | 7       |
| 300450628100 | PCCF | - 840604       | DEL       | 240   | 7       |
| 300450628100 | PCCF | 850913         | DEL       | 230   | 7       |
| 300450628100 | PCCF | 880901         | DEL       | 238   | 7       |
| 300450628100 | PCCF | 920806         | DEL       | 254   | 7       |