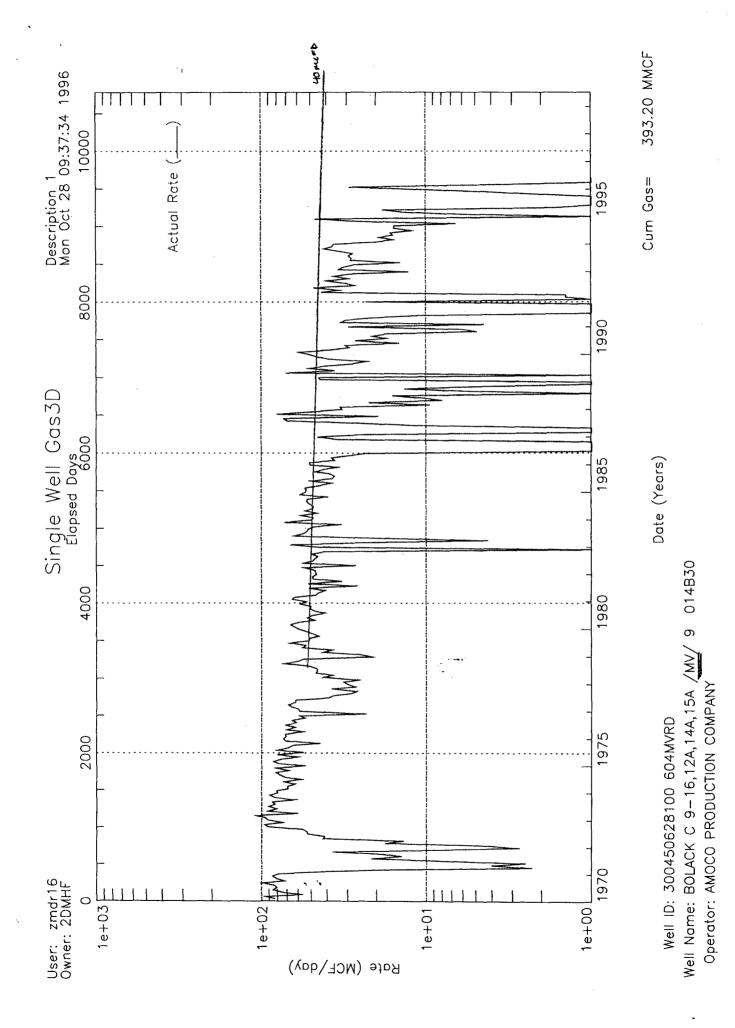

Well N

| The following facts are submitted in support of<br>downhole commingling:                                                                                                                                 | Upper<br>Zone                                     | Intermediate<br>Zone | Lower<br>Zone                                           |
|----------------------------------------------------------------------------------------------------------------------------------------------------------------------------------------------------------|---------------------------------------------------|----------------------|---------------------------------------------------------|
| 1. Pool Name and<br>Pool Code                                                                                                                                                                            | SOUTH BLANCO PICTUR<br>CLIFFS<br>72439            | ED                   | BLANCO MESAVERDE<br>72319                               |
| 2. Top and Bottom of<br>Pay Section (Perforations)                                                                                                                                                       | 2094' - 2150'                                     |                      | 4362' - 4510'                                           |
| 3. Type of production<br>(Oil or Gas)                                                                                                                                                                    | GAS                                               |                      | GAS                                                     |
| 4. Method of Production<br>(Flowing or Artificial Lift)                                                                                                                                                  | FLOWING                                           |                      | FLOWING                                                 |
| 5. Bottomhole Pressure<br>Oil Zones - Artificial Lift:<br>Estimated Current                                                                                                                              | (Current) 260 PSI<br>a.                           | <b>a</b> .           | <sup>a.</sup> 475 PSI                                   |
| Gas & Oil - Flowing:<br>Measured Current<br>All Gas Zones:<br>Estimated or Measured Original                                                                                                             | (Original) 734 PSI<br>b.                          | b.                   | <sup>b.</sup> 1027 PSI                                  |
| 6. Oil Gravity (° API) or<br>Gas BTU Content                                                                                                                                                             | 1173 BTU                                          |                      | 1148 BTU / 49 DEG API                                   |
| 7. Producing or Shut-In?                                                                                                                                                                                 | PRODUCING                                         |                      | PRODUCING                                               |
| Production Marginal? (yes or no)                                                                                                                                                                         | YES                                               |                      | YES                                                     |
| If Shut-In, give data and oil/gas/water<br>rates of last production Note: For new zones with no production history, applicant<br>shall be required to attach production estimates and<br>supporting data | Date:<br>Rates:                                   | Date<br>Rates:       | Date<br>Rates:                                          |
| <ul> <li>If Producing, give date and<br/>oil/gas/water rates of recent test<br/>(within 60 days)</li> </ul>                                                                                              | Date: 10/96<br>Rates: 57 MCFD<br>0 BCPD<br>0 BWPD | Date:<br>Rates:      | 10/96<br>Date: 0 MCFD(SEE ATTACHED)<br>0 BCPD<br>0 BWPD |
| 8. Fixed Percentage Allocation<br>Formula -% for each zone                                                                                                                                               | Oil: 0 %: Gas 33                                  | 0it: Gas<br>% %: %   | 6 <sup>Oil:</sup> 100 <sup>Gas</sup> 67 <sub>%</sub>    |

### **ALLOCATION EXPLANATION**

Recent production tests are misleading due to a packer leak. Following the workover it is expected that the well will return to it's natural decline as indicated on the historic production plots.

Rates estimated from historic production are as follows:

|       | <u>MV</u>     | <u>PC</u>     |
|-------|---------------|---------------|
| GAS   | 40 MCFD (67%) | 20 MCFD (33%) |
| OIL   | 1 BCPD (100%) | 0 BCPD (0%)   |
| WATER | 1 BWPD (100%) | 0 BWPD (0%)   |