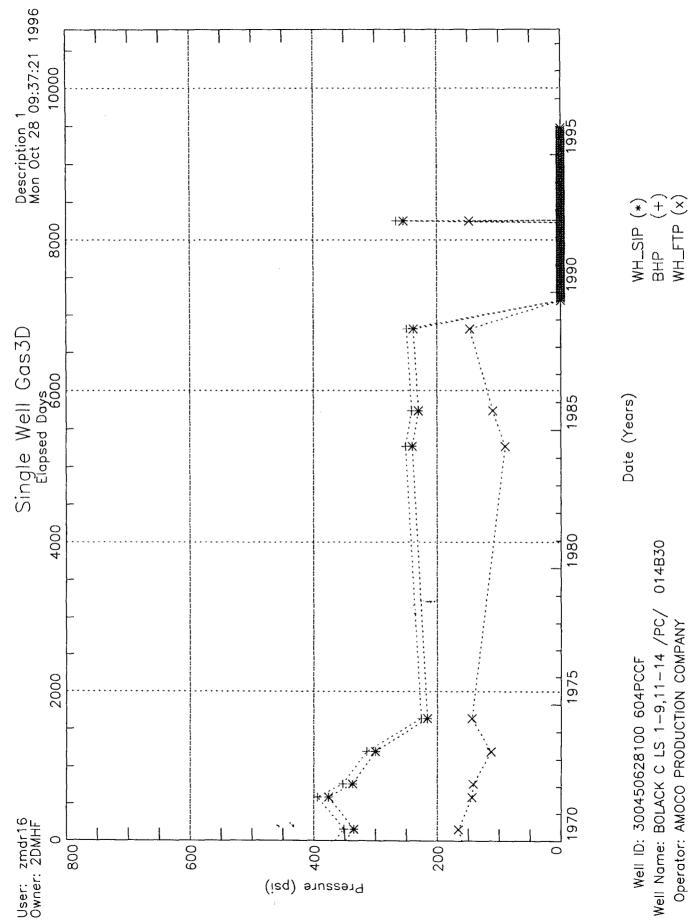

Well N

| The following facts are submitted in support of<br>downhole commingling:                                                                                                                                 | Upper<br>Zone                                     | Intermediate<br>Zone | Lower<br>Zone                                           |
|----------------------------------------------------------------------------------------------------------------------------------------------------------------------------------------------------------|---------------------------------------------------|----------------------|---------------------------------------------------------|
| 1. Pool Name and<br>Pool Code                                                                                                                                                                            | SOUTH BLANCO PICTUR<br>CLIFFS<br>72439            | ED                   | BLANCO MESAVERDE<br>72319                               |
| 2. Top and Bottom of<br>Pay Section (Perforations)                                                                                                                                                       | 2094' - 2150'                                     |                      | 4362' - 4510'                                           |
| 3. Type of production<br>(Oil or Gas)                                                                                                                                                                    | GAS                                               |                      | GAS                                                     |
| 4. Method of Production<br>(Flowing or Artificial Lift)                                                                                                                                                  | FLOWING                                           |                      | FLOWING                                                 |
| 5. Bottomhole Pressure<br>Oil Zones - Artificial Lift:<br>Estimated Current                                                                                                                              | (Current) 260 PSI<br>a.                           | <b>a</b> .           | <sup>a.</sup> 475 PSI                                   |
| Gas & Oil - Flowing:<br>Measured Current<br>All Gas Zones:<br>Estimated or Measured Original                                                                                                             | (Original) 734 PSI<br>b.                          | b.                   | <sup>b.</sup> 1027 PSI                                  |
| 6. Oil Gravity (° API) or<br>Gas BTU Content                                                                                                                                                             | 1173 BTU                                          |                      | 1148 BTU / 49 DEG API                                   |
| 7. Producing or Shut-In?                                                                                                                                                                                 | PRODUCING                                         |                      | PRODUCING                                               |
| Production Marginal? (yes or no)                                                                                                                                                                         | YES                                               |                      | YES                                                     |
| If Shut-In, give data and oil/gas/water<br>rates of last production Note: For new zones with no production history, applicant<br>shall be required to attach production estimates and<br>supporting data | Date:<br>Rates:                                   | Date<br>Rates:       | Date<br>Rates:                                          |
| <ul> <li>If Producing, give date and<br/>oil/gas/water rates of recent test<br/>(within 60 days)</li> </ul>                                                                                              | Date: 10/96<br>Rates: 57 MCFD<br>0 BCPD<br>0 BWPD | Date:<br>Rates:      | 10/96<br>Date: 0 MCFD(SEE ATTACHED)<br>0 BCPD<br>0 BWPD |
| 8. Fixed Percentage Allocation<br>Formula -% for each zone                                                                                                                                               | Oil: 0 %: Gas 33                                  | 0it: Gas<br>% %: %   | 6 <sup>Oil:</sup> 100 <sup>Gas</sup> 67 <sub>%</sub>    |

ell Name: BOLACK C LS 1-9,11-14 /PC/ Operator: AMOCO PRODUCTION COMPANY

. -

.

1

| UWI          | FM   | Press Rec date | test code | SICP  | SI days |
|--------------|------|----------------|-----------|-------|---------|
| 300450628100 | MVRD | 580508         | ISIP      | 1027  | 0       |
| 300450628100 | MVRD | 700604         | DEL       | 487   | 7       |
| 300450628100 | MVRD | 720601         | DEL       | 367   | 7       |
| 300450628100 | MVRD | 720629         | BH        |       |         |
| 300450628100 | MVRD | 740701         | DEL 🔸     | ` 350 | 7       |
| 300450628100 | MVRD | 760503         | DEL.      | - 324 | 7       |
| 300450628100 | MVRD | 860520         | DEL       | 302   | 7       |
| 300450628100 | MVRD | 871116         | PLT       | 221   |         |
| 300450628100 | MVRD | 891107         | DEL       | 380   | 7       |
| 300450628100 | MVRD | 900514         | PLT       | 212   |         |
| 300450628100 | MVRD | 920505         | DEL       | 431   | 7       |
| 300450628100 | MVRD | 920629         | BH        |       |         |
| 300450628100 | MVRD | 950519         | PLT       | 190   |         |
| 300450628100 | PCCF | 580508         | ISIP      | 734   | 0       |
| 300450628100 | PCCF | 700604         | DEL       | 335   | 7       |
| 300450628100 | PCCF | 710810         | DEL       | 376   | 7       |
| 300450628100 | PCCF | 720209         | DEL       | 337   | 7       |
| 300450628100 | PCCF | 730417         | DEL       | 300   | 7       |
| 300450628100 | PCCF | 740701         | DEL       | 216   | 7       |
| 300450628100 | PCCF | - 840604       | DEL       | 240   | 7       |
| 300450628100 | PCCF | 850913         | DEL       | 230   | 7       |
| 300450628100 | PCCF | 880901         | DEL       | 238   | 7       |
| 300450628100 | PCCF | 920806         | DEL       | 254   | 7       |