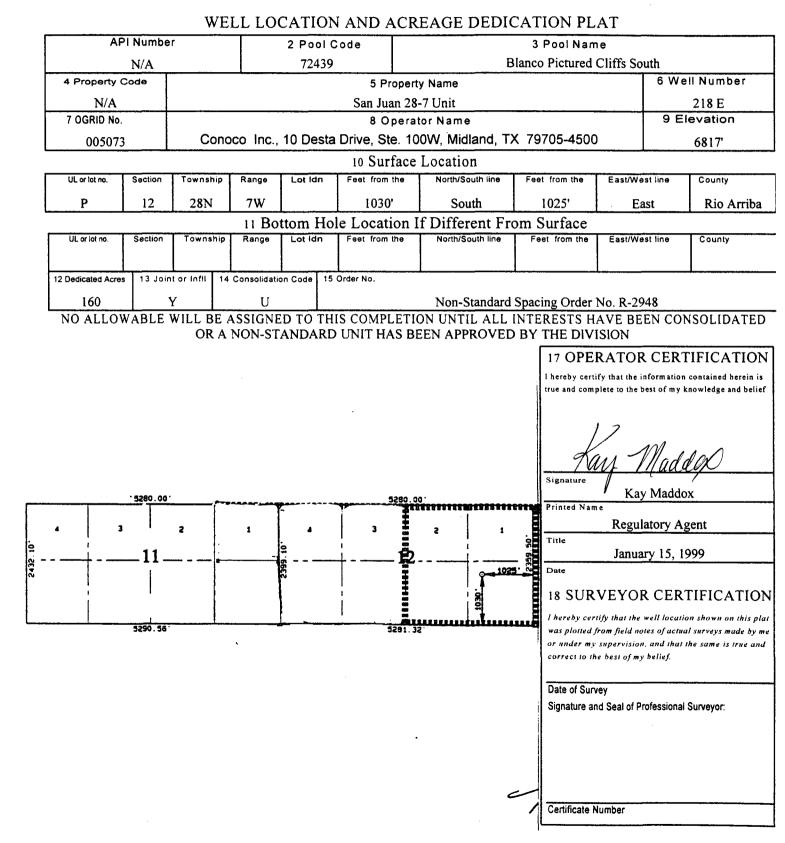

## WELL LOCATION AND ACREAGE DEDICATION PLAT

| Γ       | API Number            |                 |              |                                | 2 Pool Code                                                          |                                         |                | 3 Pool Name                                                                                                             |                              |                |                                                           |                |             |                      |
|---------|-----------------------|-----------------|--------------|--------------------------------|----------------------------------------------------------------------|-----------------------------------------|----------------|-------------------------------------------------------------------------------------------------------------------------|------------------------------|----------------|-----------------------------------------------------------|----------------|-------------|----------------------|
|         | N/A                   |                 |              |                                | 71629/                                                               |                                         |                | Basin Fruitland Coal, Basi                                                                                              |                              |                |                                                           |                |             |                      |
|         | 4 Property Code       |                 |              |                                | 5 Property Name                                                      |                                         |                |                                                                                                                         |                              |                | 6 Well Number                                             |                |             |                      |
|         | N/A<br>7 OGRID №.     |                 |              |                                | San Juan 28-7 Unit                                                   |                                         |                |                                                                                                                         |                              |                | 218 E                                                     |                |             |                      |
|         |                       |                 |              | aco Inc                        | 8 Operator Name<br>co Inc., 10 Desta Drive, Ste. 100W, Midland, TX 7 |                                         |                |                                                                                                                         |                              | v 70           | 9 Elevation                                               |                |             |                      |
| L       | 005073 Con            |                 |              |                                | TO De:                                                               |                                         |                |                                                                                                                         |                              | ~ /9           | 705-4500                                                  | ,              |             | 6817'                |
| Г       | UL or lot no. Section |                 | Township     | ownship Range                  |                                                                      |                                         | 10 Surface     |                                                                                                                         | LOCATION<br>North/South line |                | t from the                                                | East/West line |             | County               |
|         |                       |                 |              |                                | Lot Idr                                                              |                                         |                |                                                                                                                         |                              |                |                                                           |                |             |                      |
| L       | P 12 28N              |                 |              | 1030'<br>11 Bottom Hole Locati |                                                                      |                                         |                | South English                                                                                                           |                              |                | 1025' Ea                                                  |                | ist         | Rio Arriba           |
| Г       | UL or lot no.         | Section         | Township     |                                | LIOM F                                                               |                                         |                |                                                                                                                         | outh line                    |                | Surface                                                   | East/We        | stline      | County               |
|         |                       |                 |              |                                |                                                                      |                                         |                |                                                                                                                         |                              |                |                                                           |                |             |                      |
|         | 2 Dedicated Acre      | l<br>Is 13 Joir | t or infil 1 | 4 Consolidati                  | on Code                                                              | 15 Order No.                            |                | I                                                                                                                       |                              | <u> </u>       |                                                           | 1              |             |                      |
|         | 321.22                |                 | Y            | U                              |                                                                      |                                         |                | Non-9                                                                                                                   | Standard                     | Snac           | ing Order                                                 | No R-29        | 18          |                      |
| L       |                       |                 |              |                                | D TO 1                                                               | FHIS COMPL                              | ETI            |                                                                                                                         |                              |                |                                                           |                |             | SOLIDATED            |
|         |                       |                 |              |                                |                                                                      |                                         |                |                                                                                                                         |                              |                | THE DIVI                                                  |                |             |                      |
|         |                       |                 |              |                                |                                                                      |                                         |                |                                                                                                                         |                              |                | 17 OPE                                                    | RATOR          | CERT        | TIFICATION           |
|         |                       |                 |              |                                |                                                                      |                                         |                |                                                                                                                         |                              |                | I hereby certify that the information contained herein is |                |             |                      |
|         |                       |                 |              |                                |                                                                      |                                         |                |                                                                                                                         |                              |                | true and comp                                             | plete to the b | est of my k | nowledge and belief  |
|         |                       |                 |              |                                |                                                                      |                                         |                |                                                                                                                         |                              |                |                                                           | 1              |             |                      |
|         |                       |                 |              |                                |                                                                      |                                         |                |                                                                                                                         |                              |                |                                                           |                | 01          |                      |
|         |                       |                 |              |                                |                                                                      |                                         |                |                                                                                                                         |                              |                | Ka                                                        | u I            | lladi       | dox                  |
|         |                       |                 |              |                                |                                                                      |                                         |                |                                                                                                                         |                              |                | Signature                                                 |                | 10000       | ~/                   |
|         |                       | . 2580.00       | · ·          |                                | ******                                                               | *************************************** | 280.0<br>280.0 |                                                                                                                         |                              | ::::::         | Printed Nam                                               |                | / Maddo     | <u>x</u>             |
|         | 4                     | 3               | 5 <b>1</b>   | 1                              | 4                                                                    | 3                                       | 1              | z                                                                                                                       | 1                            |                |                                                           |                | atory Ag    | gent                 |
| 9       | l<br>I                | 11              |              |                                | .01                                                                  | ,<br>I<br>I                             | 12             |                                                                                                                         | 1                            | 59. 50         | Title                                                     |                |             |                      |
| 2432.10 |                       | 11.             |              | 5888 <b>8888</b> 888           | 6662                                                                 |                                         | - 14           |                                                                                                                         | Q-102                        | - <del>-</del> | Date                                                      | Janua          | ry 15, 19   | 999                  |
| rù.     |                       |                 | 1            |                                |                                                                      | ank ank                                 |                |                                                                                                                         |                              |                |                                                           |                |             |                      |
|         |                       |                 |              |                                | Į                                                                    |                                         |                |                                                                                                                         | 19                           |                | 18 SUR                                                    | VEYOF          | R CER       | FIFICATION           |
|         | 5290.56 5291.32       |                 |              |                                |                                                                      |                                         |                | I hereby certify that the well location shown on this plat<br>was plotted from field notes of actual surveys made by me |                              |                |                                                           |                |             |                      |
|         |                       |                 |              |                                |                                                                      |                                         |                |                                                                                                                         |                              |                | 1                                                         |                |             | the same is true and |
|         |                       |                 |              |                                |                                                                      |                                         |                |                                                                                                                         |                              |                | correct to th                                             | e besi of my   | belief.     |                      |
|         |                       |                 |              |                                |                                                                      |                                         |                |                                                                                                                         |                              |                | Date of Surv                                              |                |             |                      |
|         |                       |                 |              |                                |                                                                      |                                         |                |                                                                                                                         |                              |                | Signature an                                              | •              | ofessional  | Surveyor             |
|         |                       |                 |              |                                |                                                                      |                                         |                |                                                                                                                         |                              |                |                                                           |                |             |                      |
|         |                       |                 |              |                                |                                                                      |                                         |                |                                                                                                                         |                              |                |                                                           |                |             |                      |
|         |                       |                 |              |                                |                                                                      |                                         |                |                                                                                                                         |                              |                |                                                           |                |             |                      |
|         |                       |                 |              |                                |                                                                      |                                         |                |                                                                                                                         |                              |                |                                                           |                |             |                      |
|         |                       |                 |              |                                |                                                                      |                                         |                |                                                                                                                         |                              |                | Contificate                                               | lumbe-         |             |                      |
|         |                       |                 |              |                                |                                                                      |                                         |                |                                                                                                                         |                              |                | Certificate N                                             | umper          |             |                      |

Form C-102

District I

PO Box 1980, Hobbs. NM 88241-1980

District II PO Drawer DD, Artesia, NM 88211-0719 District III 1000 Rio Brazos Rd. Aztec, NM 87410 District IV

PO Box 2088, Santa Fe. NM 87504-2088