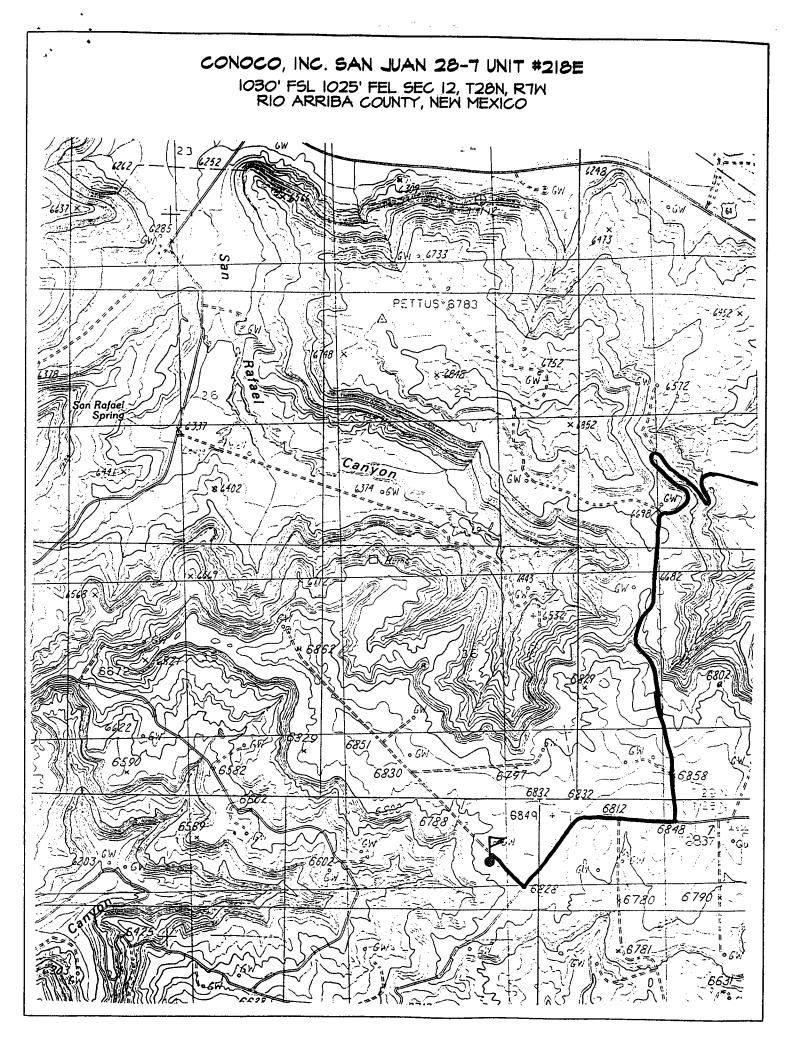

NSP 2/8/99

Mid-Continent Region Exploration/Production

January 11, 1999

Mr. Michael Stogner New Mexico Oil Conservation Division 2040 Pacheo Santa Fe, New Mexico 87504

RE: Application for Unorthodox Location San Juan 28-7 Unit # 218E 1030' FSL & 1025' FEL Section 12, T-28-N, R-7-W, API # 30-039- N/A Rio Arriba County, NM Basin Dakota ( 71599), Basin Fruitland Coal (71629), Blanco Pictured Cliffs South (72439)

AMENDED REPORT

San Juan 28-7 Unit Well # 218E Section 12, T-28-N, R-7-W 1030 FSL & 1025' FEL Rio Arriba County, NM

, F F

RE: Application for Unorthodox Basin Fruitland Coal (71629) location – Request for NSL Order