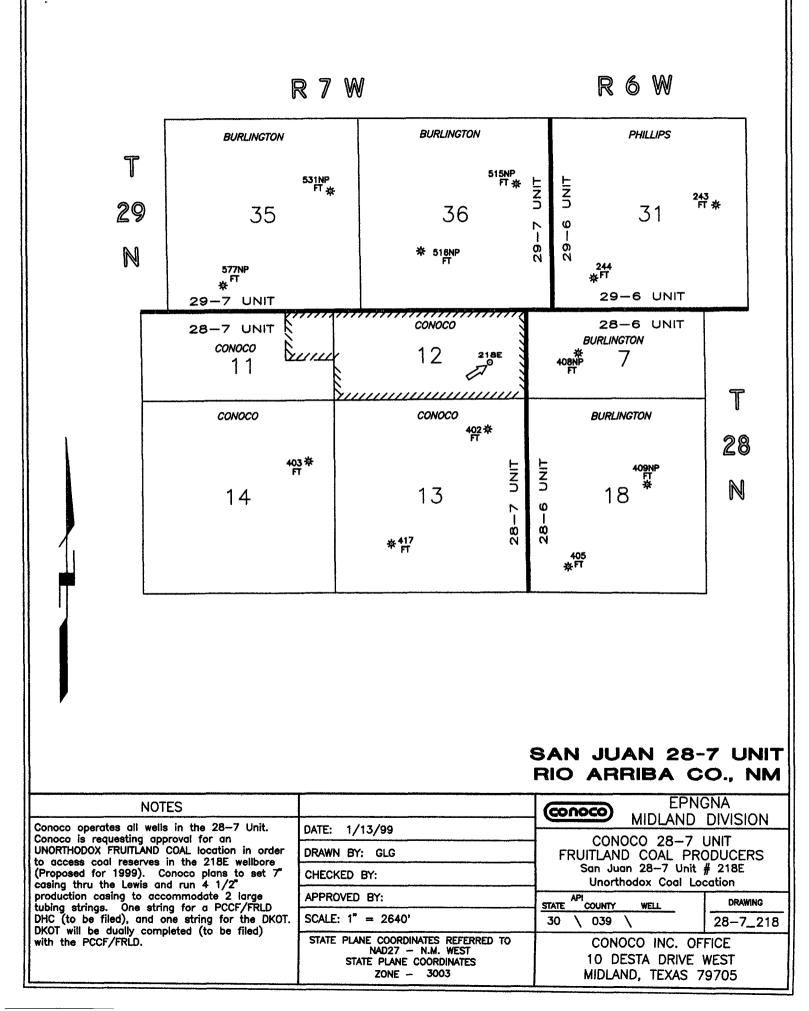

**Conoco Inc.** 10 Desta Drive, Suite 100W Midland, TX 79705-4500 (915) 686-5400

Dear Mr. Stogner,

In an effort to prevent waste and prudently develop reserves underlying (irregular) Section 12, T-28-N, R-7-W, Conoco, Inc. respectfully requests that approval for an unorthodox Fruitland Coal location be granted at the referenced footages. Conoco's plans for the 28-7 Unit # 218E new drill include development of the Dakota (160 acre infill to the #218), Pictured Cliffs (PCCF), and Fruitland Coal (FRLD). There is currently no PCCF or FRLD production in Section 12.

The offset operator plat shows that Burlington Resources offsets to the north (29-7 Unit) and Phillips to the northeast, (29-6 Unit). Please find enclosed evidence that the above referenced operators have been notified of this application.

## **Notification of Offset Operators:**

Burlington Resources PO Box 4289 Farmington, NM 87499

Phillips Petroleum 4001 Penbrook RM 400A Odessa, TX 79762

The referenced application has been sent to the above listed parties.