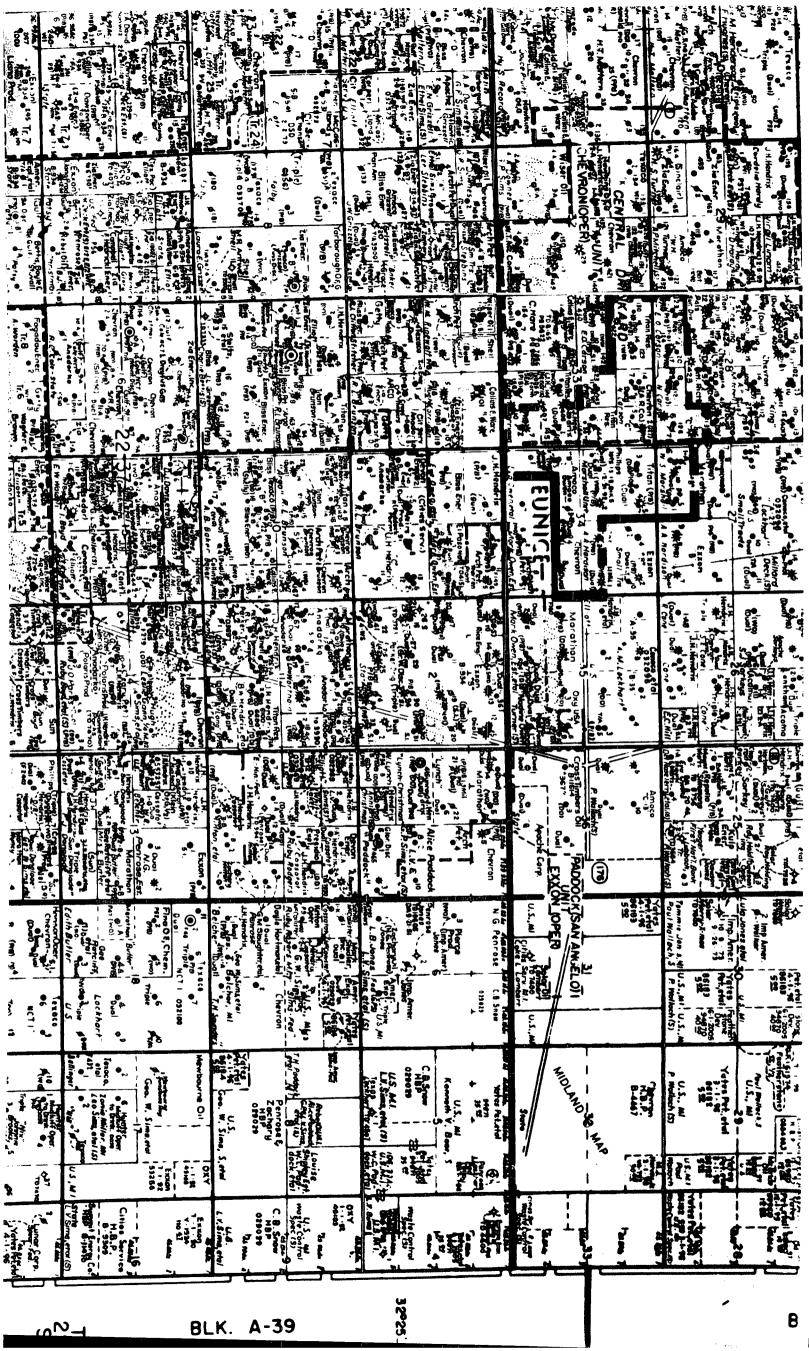

C107 A
Map of Location
Downhole Schematic
C102 for Blinebry & Tubb zones
C116 for Blinebry & Tubb zones
Production curve for Blinebry & Tubb zones

NEPSAL & 5-6-97

NEPSAL & 5-6-97

APR - 4 1997

Blinebry/Tubb Downhole Commingling Page 2

State of New Mexico Energy, Minerals & Natural Resources Department

ON

Form C-102 Revised October 18, 1994 Instructions on back

Submit to Appropriate District Office

State Lease - 4 Copies Fee Lease - 3 Copies