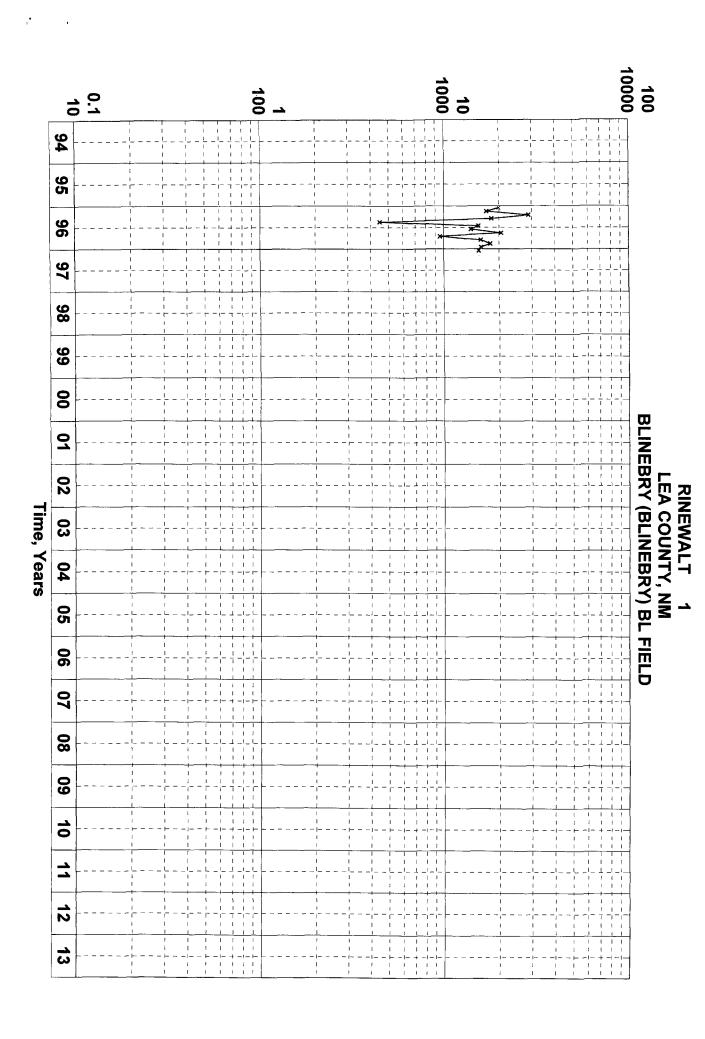

C107 A
Map of Location
Downhole Schematic
C102 for Blinebry & Tubb zones
C116 for Blinebry & Tubb zones
Production curve for Blinebry & Tubb zones

NEPSAL & 5-6-97

NEPSAL & 5-6-97

APR - 4 1997

Blinebry/Tubb Downhole Commingling Page 2

Allocation Formula Value Formula Notification list

The Blinebry zone is currently testing at 24 Mcfd and is uneconomic. The plunger lift on this tubing string will be used to artificially lift both zones economically. We are selling all gas production to Texaco under the same ten year contract. We are paid 90% residue, 40% liquid of weighted average resale price. BTU's should not change significantly with commingling. We do not expect any crossflow. Commercial production should not decrease. Allocation of production will be based on current well tests.