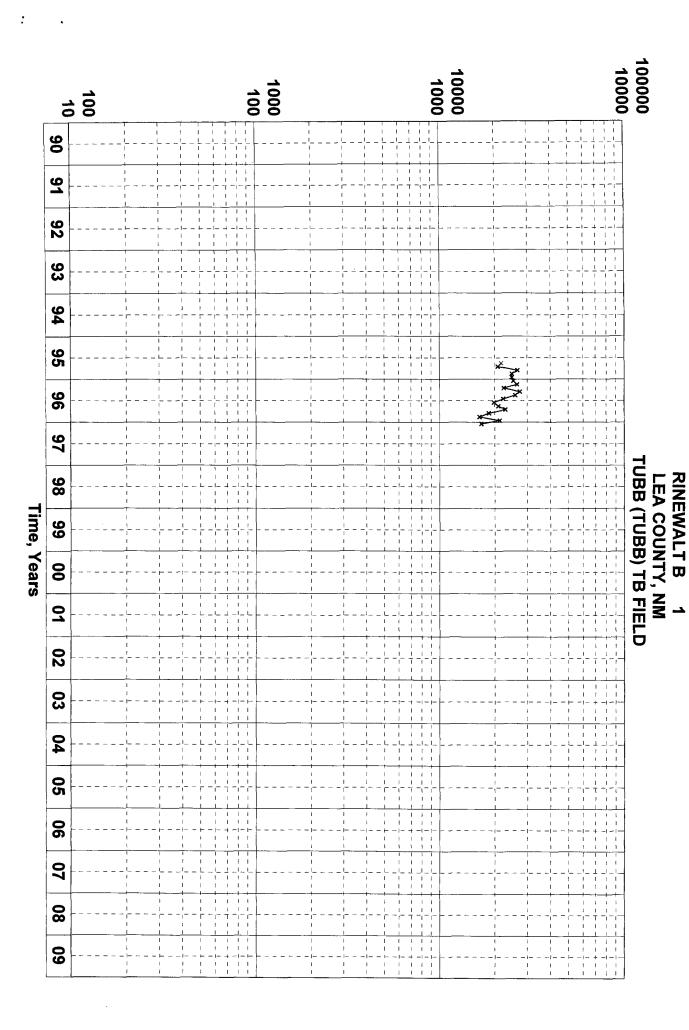

C107 A
Map of Location
Downhole Schematic
C102 for Blinebry & Tubb zones
C116 for Blinebry & Tubb zones
Production curve for Blinebry & Tubb zones

NEPSAL & 5-6-97

NEPSAL & 5-6-97

APR - 4 1997

Blinebry/Tubb Downhole Commingling Page 2

Allocation Formula Value Formula Notification list

The Blinebry zone is currently testing at 24 Mcfd and is uneconomic. The plunger lift on this tubing string will be used to artificially lift both zones economically. We are selling all gas production to Texaco under the same ten year contract. We are paid 90% residue, 40% liquid of weighted average resale price. BTU's should not change significantly with commingling. We do not expect any crossflow. Commercial production should not decrease. Allocation of production will be based on current well tests.