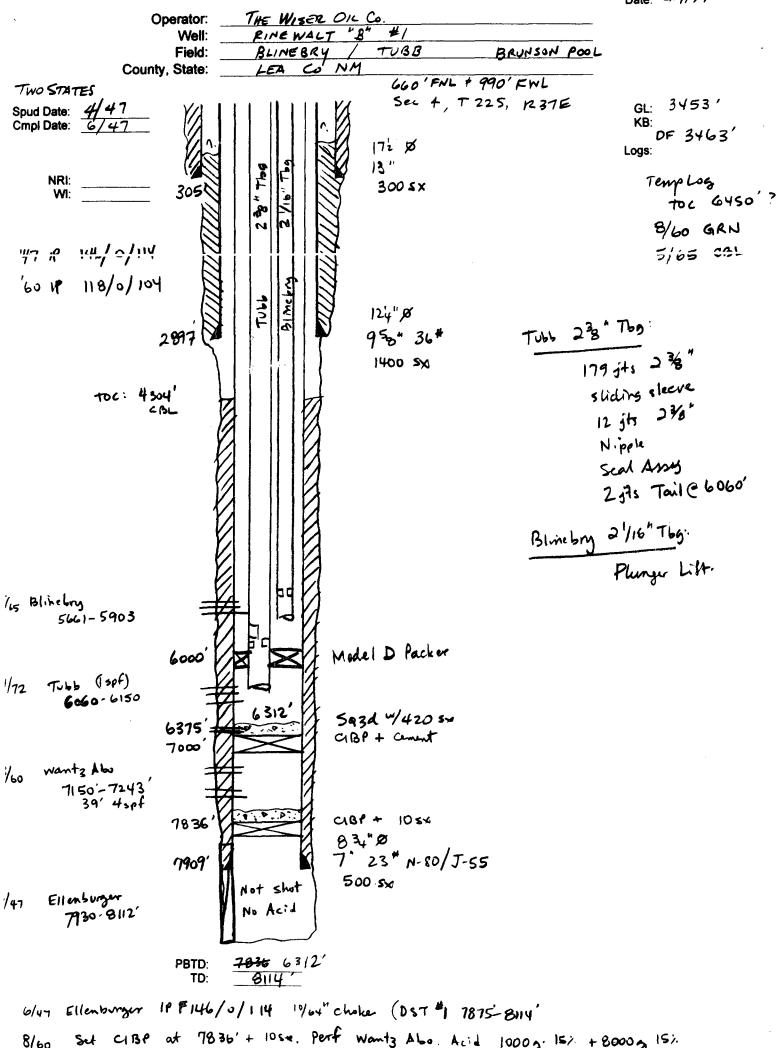

C107 A
Map of Location
Downhole Schematic
C102 for Blinebry & Tubb zones
C116 for Blinebry & Tubb zones
Production curve for Blinebry & Tubb zones

NEPSAL & 5-6-97

NEPSAL & 5-6-97

APR - 4 1997

Blinebry/Tubb Downhole Commingling Page 2

TELEPHONE NO. ( 214 ) 360-3522

Date: 3/14/97

Set CIBP at 7836' + 1054. Perf Wants Abo. Acid 1000g. 15% + 8000g 15% 8/60 IP F 118/0/104 16/4" 760ps:

Set CIBP at 7000! Sazel at 6375! W/4205x. Perf Blindby. Acid 1500ar 5/65 Frac Blinebry W/ 30,000 g o.l + 30,000 # sand.

Perf Tubb Acid "/ 500 gal 15% + 3,000 g Ras: sol Acid into Blinebry. 4/12 Frac Tubb 4 30,000 g brine + 30,000 H sand + rock salt

489 Plunger Problems. PO Box 1980, Hobbs. NM 88241-1980 District II 811 Di