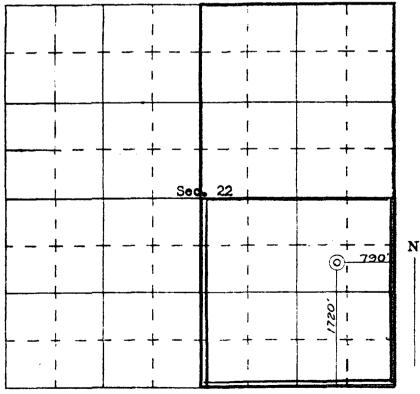

### NEW MEXICO OIL CONSERVATION COMMISSION WELL LOCATION AND ACERAGE DEDICATION PLAT

All distances must be from the outer boundaries of the Section Weil No Operator SOUTHERN UNION PRODUCTION COMPANY **JICARILLA** E 10 Unit Letter Section County 26 NORTH 4 WEST RIO ARRIBA Actual Footage Location of Well: 1720 feet from the test from the SOUTH Ground Level Elev ! Freducing Formution Dedicated Average: 6955.0 Pictured Cliffs Topacite Pictured Cliffs 1. Outline the acerage dedicated to the subject well by colored pencil or hachure marks on the plat below. 2. If more than one lease is dedicated to the well outline each and identify the ownership thereof (both as to working interest and royalty), 3. If more than one lease of different ownership is dedicated to the well, have the interests of all owners been consolirated by communitization, unitization, force-pooling, etc? ) Yes ( ) No If answer is "no," list the owners and tract descriptions which have actually consolidated. (Use reverse side of this form if necessary.) No allowable will be assigned to the well-until all interests have been consolidated (by communitization, unitization, forcedcooling, or otherwise) or until a non-standard unit, eliminating, such interests, has been approved by the Commission. CERTIFICATION Dadicated Paketa Acresce