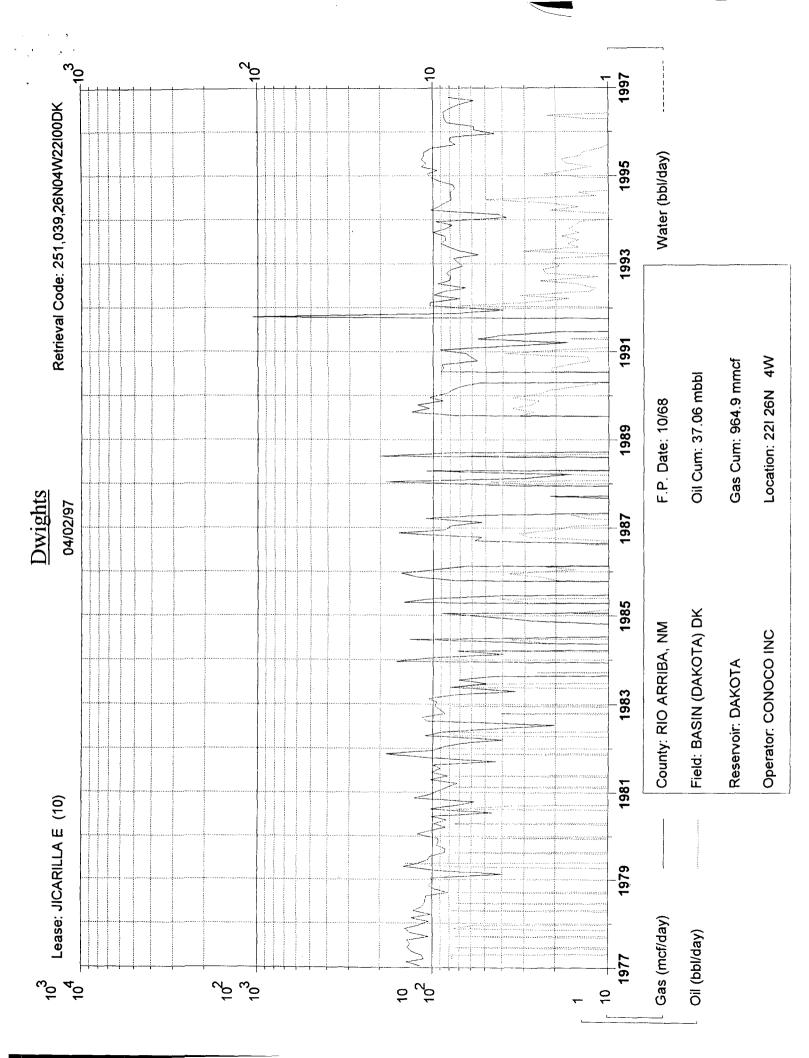

APPLICATION FOR DOWNHOLE COMMINGLING

EXISTING WELLBORE YES NO

| Conoco Inc.                                                                                                                                                                                                                                                                                                                                                                                                                                                                                                                                                                                                                                                                                                                                                | 10                                                                    | Desta Dr., Ste 100W, Midland                  | i, TX 79705-4500                                                 |  |  |
|------------------------------------------------------------------------------------------------------------------------------------------------------------------------------------------------------------------------------------------------------------------------------------------------------------------------------------------------------------------------------------------------------------------------------------------------------------------------------------------------------------------------------------------------------------------------------------------------------------------------------------------------------------------------------------------------------------------------------------------------------------|-----------------------------------------------------------------------|-----------------------------------------------|------------------------------------------------------------------|--|--|
| Jicarilla E                                                                                                                                                                                                                                                                                                                                                                                                                                                                                                                                                                                                                                                                                                                                                | 10                                                                    | I-22-T-26N-R4W                                | Rio Arriba                                                       |  |  |
| ease OGRID NO. 005073 Property Cod                                                                                                                                                                                                                                                                                                                                                                                                                                                                                                                                                                                                                                                                                                                         | 10000                                                                 | t Ltr Sec Twp Rge Spacing 30039-20101 Federal | County Unit Lease Types: (check 1 or more)  State (and/or) Fee   |  |  |
| The following facts are submitted in support of downhole commingilng:                                                                                                                                                                                                                                                                                                                                                                                                                                                                                                                                                                                                                                                                                      | Upper<br>Zone                                                         | intermediate<br>Zone                          | Lower<br>Zone                                                    |  |  |
| 1. Pool Name and<br>Pool Code                                                                                                                                                                                                                                                                                                                                                                                                                                                                                                                                                                                                                                                                                                                              | Blanco Mesa Verde<br>72319                                            |                                               | Basin Dakota<br>71599                                            |  |  |
| 2. TOP and Bottom of<br>Pay Section (Perforations)                                                                                                                                                                                                                                                                                                                                                                                                                                                                                                                                                                                                                                                                                                         | Proposed<br>5743' - 5926'                                             |                                               | 7760' - 7978'                                                    |  |  |
| 3. Type of production<br>(Oil or Gas)                                                                                                                                                                                                                                                                                                                                                                                                                                                                                                                                                                                                                                                                                                                      | Gas                                                                   |                                               | Gas                                                              |  |  |
| Method of Production     (Flowing or Artificial Lilt)                                                                                                                                                                                                                                                                                                                                                                                                                                                                                                                                                                                                                                                                                                      | To Flow                                                               |                                               | Flowing                                                          |  |  |
| 5. Bottom hole Pressure Oil Zones - Artificial Lift: Estimated Current Gas & Oil - Flowing: Measured Current All Gas Zones: Estimated Or Measured Original                                                                                                                                                                                                                                                                                                                                                                                                                                                                                                                                                                                                 | a (Current)  887 PSIA  b (Original)  1458 PSIA                        | a.<br>b.                                      | a.<br>1133 PSIA<br>b.<br>2638 PSIA                               |  |  |
| 6. Oil Gravity (°API) or<br>Gas BTU Content                                                                                                                                                                                                                                                                                                                                                                                                                                                                                                                                                                                                                                                                                                                | 1265 - BTU                                                            |                                               | 1366 - BTU                                                       |  |  |
| 7. Producing or Shut-In?                                                                                                                                                                                                                                                                                                                                                                                                                                                                                                                                                                                                                                                                                                                                   | To Be Completed                                                       |                                               | Producing                                                        |  |  |
| Production Marginal? (yes or no)  If Shut-In give date and oil/gas/ water rates of last production                                                                                                                                                                                                                                                                                                                                                                                                                                                                                                                                                                                                                                                         | Yes  Date Rates                                                       | Date<br>Rates:                                | Yes  Date Rates                                                  |  |  |
| Note: For new zones with no production history, applicant shall be required to attach production estimates and supporting data.  If Producing, give date and oil/gas/water rates of recent test (within 60 days)                                                                                                                                                                                                                                                                                                                                                                                                                                                                                                                                           | Date Incremental Production  Rates by subtraction - see attached data | Date<br>Rates                                 | Date Mid-Year Average Rates Producing Rates - See Attached Table |  |  |
| 8. Fixed Percentage Allocation<br>Formula -% for each zone                                                                                                                                                                                                                                                                                                                                                                                                                                                                                                                                                                                                                                                                                                 | oil: Gas %                                                            | oil: Gas %                                    | Oil: Gas %                                                       |  |  |
| <ol> <li>If allocation formula is based upon something other than current or past production, or is based upon some other method submit attachments with supporting data and/or explaining method and providing rate projections or other required data.</li> <li>Are all working, overriding, and royalty interests identical in all commingled zones?         If not, have all working, overriding, and royalty interests been notified by certified mail?         Have all offset operators been given written notice of the proposed downhole commingling?</li></ol>                                                                                                                                                                                   |                                                                       |                                               |                                                                  |  |  |
| 13. Will the value of production be decreased by commingling?  Yes X No (If Yes, attach explanation)  14. If this well is on, or communitized with, state or federal lands, either the Commissioner of Public Lands or the                                                                                                                                                                                                                                                                                                                                                                                                                                                                                                                                 |                                                                       |                                               |                                                                  |  |  |
| United States Bureau of Land Management has been notified in writing of this application. X Yes No  15. NMOCD Reference Cases for Rule 303(D) Exceptions: ORDER NO(S).  16. ATTACHMENTS  * C-102 for each zone to be commingled showing its spacing unit and acreage dedication.  * Production curve for each zone for at least one year. (If not available, attach explanation.)  * For zones with no production history, estimated production rates and supporting data.  * Data to support allocation method or formula.  * Notification list of all offset operators.  * Notification list of working, overriding and royalty interests for uncommon interest cases.  * Any additional statements, data, or documents required to support commingling. |                                                                       |                                               |                                                                  |  |  |
| I hereby certify that the information above is true and complete to the best of my knowledge and belief.  SIGNATURE  TITLE Sr. Conservation Coord. DATE 6/13/97                                                                                                                                                                                                                                                                                                                                                                                                                                                                                                                                                                                            |                                                                       |                                               |                                                                  |  |  |

piess ong d/ Lon Surveyor JAMES PL LE

Certificate No.

1463

| DAKOTA HISTORICAL | DATA:  | 1ST PROD: 10/68 | DAKOTA        | PROJECTED DATA     |   |
|-------------------|--------|-----------------|---------------|--------------------|---|
| OIL CUM:          | 37.06  | MBO             | 6/1/97 Qi:    | 75 MCFD            | ĺ |
| GAS CUM:          | 964.9  | MMCF            | DECLINE RATE: | 4.0% (EXPONENTIAL) |   |
| CUM OIL YIELD     | 0.0384 | BBL/MCF         |               |                    | l |

OIL YIELD:

0.0140 BBL/MCF, LAST 3 YRS

AVG. USED:

0.0262 BBL/MCF