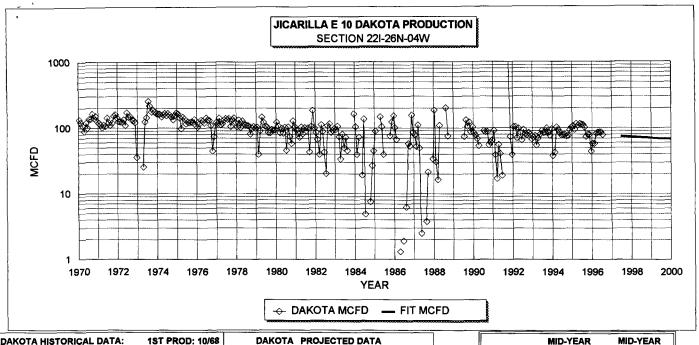

piess ong d/ Lon Surveyor JAMES PL LE

Certificate No.

1463

| DAKOTA HISTORICAL | DATA:  | 1ST PROD: 10/68 | DAKOTA        | PROJECTED DATA     |   |
|-------------------|--------|-----------------|---------------|--------------------|---|
| OIL CUM:          | 37.06  | MBO             | 6/1/97 Qi:    | 75 MCFD            | ĺ |
| GAS CUM:          | 964.9  | MMCF            | DECLINE RATE: | 4.0% (EXPONENTIAL) |   |
| CUM OIL YIELD     | 0.0384 | BBL/MCF         |               |                    | l |

OIL YIELD:

0.0140 BBL/MCF, LAST 3 YRS

AVG. USED:

0.0262 BBL/MCF

#### PRODUCTION FORECAST FOR SUBTRACTION METHOD COMMINGLE ALLOCATION

|      | MID-12/11 | 1411D=1 EXIX |
|------|-----------|--------------|
| YEAR | AVG. MCFD | AVG. BOPD    |
| 1996 | 74        | 1.9          |
| 1997 | 71        | 1.9          |
| 1998 | 68        | 1.8          |
| 1999 | 66        | 1.7          |
| 2000 | 63        | 1.6          |
| 2001 | 60        | 1.6          |
| 2002 | 58        | 1.5          |
| 2003 | 56        | 1.5          |
| 2004 | 53        | 1.4          |
| 2005 | 51        | 1.3          |
| 2006 | 49        | 1.3          |
| 2007 | 47        | 1.2          |
| 2008 | 45        | 1.2          |
| 2009 | 44        | 1.1          |
| 2010 | 42        | 1.1          |
| 2011 | 40        | 1.1          |
| 2012 | 39        | 1.0          |
| 2013 | 37        | 1.0          |
| 2014 | 36        | 0.9          |
| 2015 | 34        | 0.9          |
| 2016 | 33        | 0.9          |
| 2017 | 31        | 0.8          |
| 2018 | 30        | 0.8          |
| 2019 | 29        | 0.8          |
| 2020 | 28        | 0.7          |
| 2021 | 27        | 0.7          |
| 2022 | 26        | 0.7          |
| 2023 | 25        | 0.6          |
| 2024 | 24        | 0.6          |
| 2025 | 23        | 0.6          |
| 2026 | 22        | 0.6          |
| 2027 | 21        | 0.5          |
| 2028 | 20        | 0.5          |
| 2029 | 19        | 0.5          |
| 2030 | 19        | 0.5          |
|      |           |              |