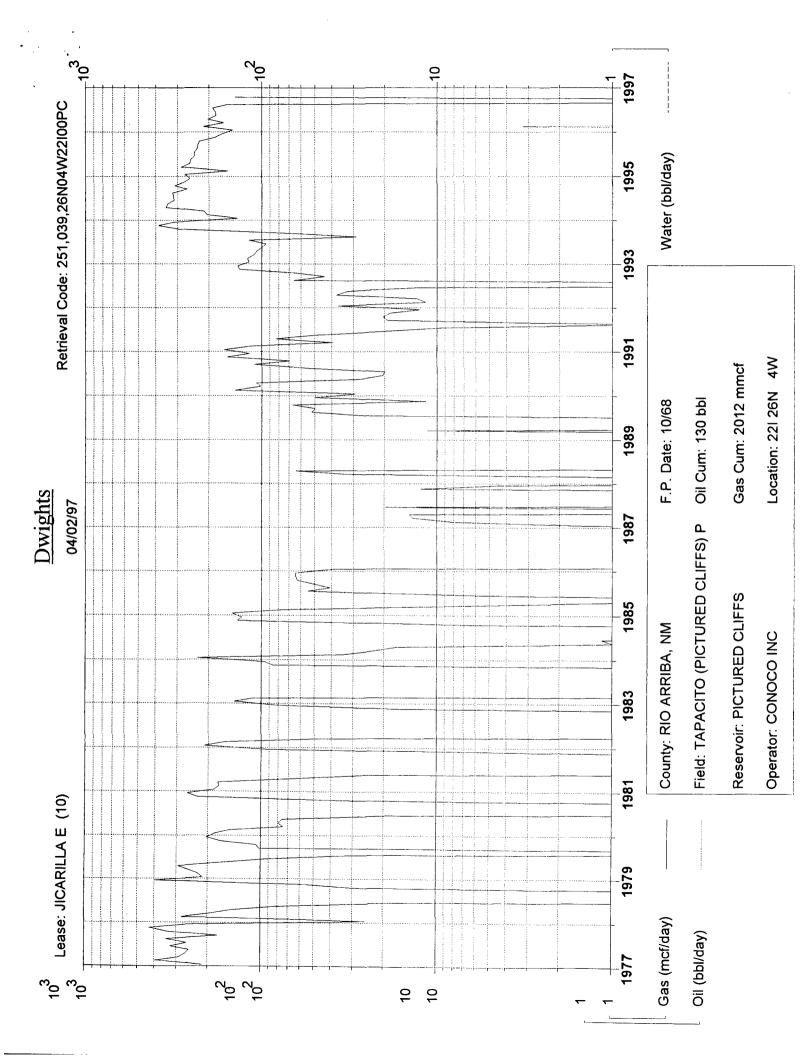

APPLICATION FOR DOWNHOLE COMMINGLING

EXISTING WELLBORE YES NO

| Conoco Inc.                                                                                                                                                                                                                                                                                                                                                                                                                                                                                                                                                                                                                                                                                                                                                | 10                                                                    | Desta Dr., Ste 100W, Midland                  | i, TX 79705-4500                                                 |  |  |
|------------------------------------------------------------------------------------------------------------------------------------------------------------------------------------------------------------------------------------------------------------------------------------------------------------------------------------------------------------------------------------------------------------------------------------------------------------------------------------------------------------------------------------------------------------------------------------------------------------------------------------------------------------------------------------------------------------------------------------------------------------|-----------------------------------------------------------------------|-----------------------------------------------|------------------------------------------------------------------|--|--|
| Jicarilla E                                                                                                                                                                                                                                                                                                                                                                                                                                                                                                                                                                                                                                                                                                                                                | 10                                                                    | I-22-T-26N-R4W                                | Rio Arriba                                                       |  |  |
| ease OGRID NO. 005073 Property Cod                                                                                                                                                                                                                                                                                                                                                                                                                                                                                                                                                                                                                                                                                                                         | 10000                                                                 | t Ltr Sec Twp Rge Spacing 30039-20101 Federal | County Unit Lease Types: (check 1 or more)  State (and/or) Fee   |  |  |
| The following facts are submitted in support of downhole commingilng:                                                                                                                                                                                                                                                                                                                                                                                                                                                                                                                                                                                                                                                                                      | Upper<br>Zone                                                         | intermediate<br>Zone                          | Lower<br>Zone                                                    |  |  |
| 1. Pool Name and<br>Pool Code                                                                                                                                                                                                                                                                                                                                                                                                                                                                                                                                                                                                                                                                                                                              | Blanco Mesa Verde<br>72319                                            |                                               | Basin Dakota<br>71599                                            |  |  |
| 2. TOP and Bottom of<br>Pay Section (Perforations)                                                                                                                                                                                                                                                                                                                                                                                                                                                                                                                                                                                                                                                                                                         | Proposed<br>5743' - 5926'                                             |                                               | 7760' - 7978'                                                    |  |  |
| 3. Type of production<br>(Oil or Gas)                                                                                                                                                                                                                                                                                                                                                                                                                                                                                                                                                                                                                                                                                                                      | Gas                                                                   |                                               | Gas                                                              |  |  |
| Method of Production     (Flowing or Artificial Lilt)                                                                                                                                                                                                                                                                                                                                                                                                                                                                                                                                                                                                                                                                                                      | To Flow                                                               |                                               | Flowing                                                          |  |  |
| 5. Bottom hole Pressure Oil Zones - Artificial Lift: Estimated Current Gas & Oil - Flowing: Measured Current All Gas Zones: Estimated Or Measured Original                                                                                                                                                                                                                                                                                                                                                                                                                                                                                                                                                                                                 | a (Current)  887 PSIA  b (Original)  1458 PSIA                        | a.<br>b.                                      | a.<br>1133 PSIA<br>b.<br>2638 PSIA                               |  |  |
| 6. Oil Gravity (°API) or<br>Gas BTU Content                                                                                                                                                                                                                                                                                                                                                                                                                                                                                                                                                                                                                                                                                                                | 1265 - BTU                                                            |                                               | 1366 - BTU                                                       |  |  |
| 7. Producing or Shut-In?                                                                                                                                                                                                                                                                                                                                                                                                                                                                                                                                                                                                                                                                                                                                   | To Be Completed                                                       |                                               | Producing                                                        |  |  |
| Production Marginal? (yes or no)  If Shut-In give date and oil/gas/ water rates of last production                                                                                                                                                                                                                                                                                                                                                                                                                                                                                                                                                                                                                                                         | Yes  Date Rates                                                       | Date<br>Rates:                                | Yes  Date Rates                                                  |  |  |
| Note: For new zones with no production history, applicant shall be required to attach production estimates and supporting data.  If Producing, give date and oil/gas/water rates of recent test (within 60 days)                                                                                                                                                                                                                                                                                                                                                                                                                                                                                                                                           | Date Incremental Production  Rates by subtraction - see attached data | Date<br>Rates                                 | Date Mid-Year Average Rates Producing Rates - See Attached Table |  |  |
| 8. Fixed Percentage Allocation<br>Formula -% for each zone                                                                                                                                                                                                                                                                                                                                                                                                                                                                                                                                                                                                                                                                                                 | oil: Gas %                                                            | oil: Gas %                                    | Oil: Gas %                                                       |  |  |
| <ol> <li>If allocation formula is based upon something other than current or past production, or is based upon some other method submit attachments with supporting data and/or explaining method and providing rate projections or other required data.</li> <li>Are all working, overriding, and royalty interests identical in all commingled zones?         If not, have all working, overriding, and royalty interests been notified by certified mail?         Have all offset operators been given written notice of the proposed downhole commingling?</li></ol>                                                                                                                                                                                   |                                                                       |                                               |                                                                  |  |  |
| 13. Will the value of production be decreased by commingling?  Yes X No (If Yes, attach explanation)  14. If this well is on, or communitized with, state or federal lands, either the Commissioner of Public Lands or the                                                                                                                                                                                                                                                                                                                                                                                                                                                                                                                                 |                                                                       |                                               |                                                                  |  |  |
| United States Bureau of Land Management has been notified in writing of this application. X Yes No  15. NMOCD Reference Cases for Rule 303(D) Exceptions: ORDER NO(S).  16. ATTACHMENTS  * C-102 for each zone to be commingled showing its spacing unit and acreage dedication.  * Production curve for each zone for at least one year. (If not available, attach explanation.)  * For zones with no production history, estimated production rates and supporting data.  * Data to support allocation method or formula.  * Notification list of all offset operators.  * Notification list of working, overriding and royalty interests for uncommon interest cases.  * Any additional statements, data, or documents required to support commingling. |                                                                       |                                               |                                                                  |  |  |
| I hereby certify that the information above is true and complete to the best of my knowledge and belief.  SIGNATURE  TITLE Sr. Conservation Coord. DATE 6/13/97                                                                                                                                                                                                                                                                                                                                                                                                                                                                                                                                                                                            |                                                                       |                                               |                                                                  |  |  |

### Dedicated Pictured Cliffs Acresce

SCALE-4 INCHES EQUALS 1 MILE

SAN JUAN ENGINEERING COMPANY,

FARMINGTON, N. M.

I hereby certify that the information contained herein is true and complete to the best of an knowledge and belief.