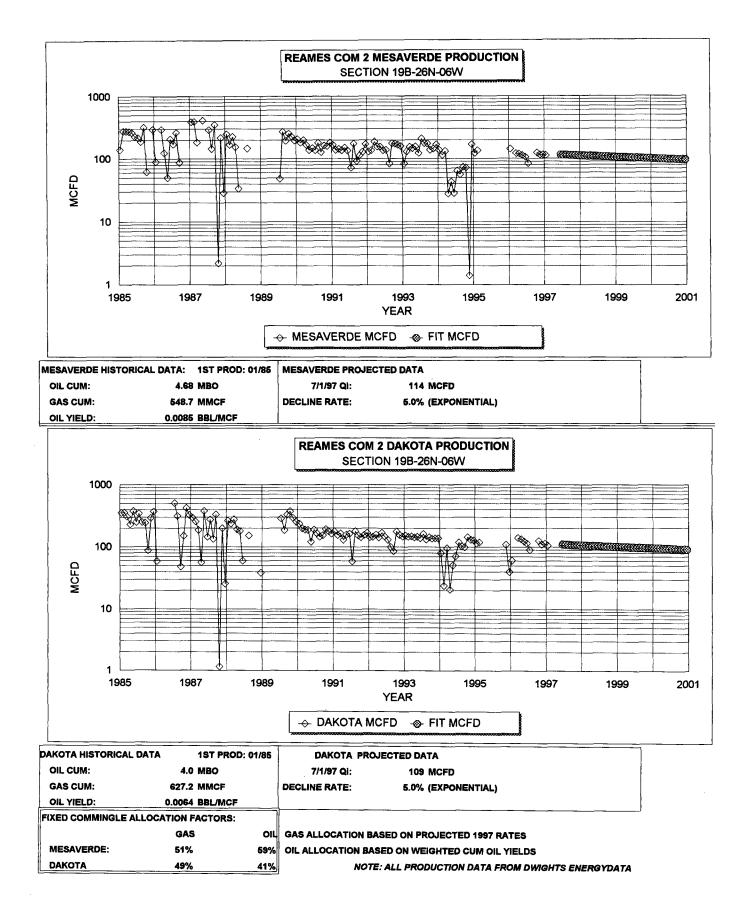

## APPLICATION FOR DOWNHOLE COMMINGLING

| Conoco Inc.                                                                                                                                                                                                                                                                                                                                | 10<br>Addre:                                                                                                                                                                                                                 | Desta Dr., Ste 100W, Midlar                                                                         | nd, TX 79705-4500                                                     |
|--------------------------------------------------------------------------------------------------------------------------------------------------------------------------------------------------------------------------------------------------------------------------------------------------------------------------------------------|------------------------------------------------------------------------------------------------------------------------------------------------------------------------------------------------------------------------------|-----------------------------------------------------------------------------------------------------|-----------------------------------------------------------------------|
| Reames Com                                                                                                                                                                                                                                                                                                                                 | 2                                                                                                                                                                                                                            | B-19-T26N-R6W                                                                                       | Rio Arriba                                                            |
| OGRID NO. 005073 Property Cod                                                                                                                                                                                                                                                                                                              |                                                                                                                                                                                                                              | it Ltr Sec Twp Rge<br>Spacin<br>30039-23172 Federal                                                 | County<br>g Unit Lease Types: (check 1 or more)<br>State (and/or) Fee |
| The following facts are submitted in<br>support of downhole comminging:                                                                                                                                                                                                                                                                    | Upper<br>Zone                                                                                                                                                                                                                | intermediate<br>Zone                                                                                | Lower<br>Zone                                                         |
| 1. Pool Name and<br>Pool Code                                                                                                                                                                                                                                                                                                              | Mesa Verde 72319                                                                                                                                                                                                             |                                                                                                     | Dakota 71599                                                          |
| 2. TOP and Bottom of<br>Pay Section (Perforations)                                                                                                                                                                                                                                                                                         | 5166-5285'                                                                                                                                                                                                                   |                                                                                                     | 7174-7341'                                                            |
| 3. Type of production<br>(Oil or Gas)                                                                                                                                                                                                                                                                                                      | Gas                                                                                                                                                                                                                          |                                                                                                     | Gas                                                                   |
| 4. Method of Production<br>(Flowing or Artificial Lilt)                                                                                                                                                                                                                                                                                    | Flowing                                                                                                                                                                                                                      |                                                                                                     | Flowing                                                               |
| 5. Bottom hole Pressure<br>Oil Zones - Artificial Lift:<br>Estimated Current                                                                                                                                                                                                                                                               | a (Current)<br>387 PSIA                                                                                                                                                                                                      | а.                                                                                                  | a.<br>523 PSIA                                                        |
| Gas & Oil - Flowing:<br>Measured Current<br>All Gas Zones:<br>Estimated Or Measured Original                                                                                                                                                                                                                                               | b (Original)<br>1033 PSIA                                                                                                                                                                                                    | b.                                                                                                  | ь.<br>2925 PSIA                                                       |
| 6. Oil Gravity (*API) or<br>Gas BTU Content                                                                                                                                                                                                                                                                                                | 1326                                                                                                                                                                                                                         |                                                                                                     | 1197                                                                  |
| 7. Producing or Shut-In?                                                                                                                                                                                                                                                                                                                   | Producing                                                                                                                                                                                                                    |                                                                                                     | Producing                                                             |
| Production Marginal? (yes or no)                                                                                                                                                                                                                                                                                                           | Yes                                                                                                                                                                                                                          |                                                                                                     | Yes                                                                   |
| <ul> <li>If Shut-In give date and oil/gas/<br/>water rates of last production</li> <li>Note: For new zones with no production history,<br/>applicant shall be required to attach production<br/>estimates and supporting data.</li> <li>If Producing, give date and<br/>oil/gas/water rates of recent test<br/>(within 60 days)</li> </ul> | Date<br>Rates<br>Date 7/97 114 MCFD<br>Rates .97 BOPD, 0 BWPD                                                                                                                                                                | Date<br>Rates:<br>Date<br>Rates                                                                     | Date<br>Rates<br>Date 7/97 109 MCFD<br>Rates 0.7 BOPD, 0 BWPD         |
| 8. Fixed Percentage Allocation<br>Formula -% for each zone                                                                                                                                                                                                                                                                                 | oil: Gas<br>59 51- %                                                                                                                                                                                                         | oil: Gas %                                                                                          | oil: % Gas<br>41 % 49 %                                               |
| 9. If allocation formula is based u<br>submit attachments with supp                                                                                                                                                                                                                                                                        |                                                                                                                                                                                                                              |                                                                                                     |                                                                       |
| Have all offset operators been<br><u>CONOCO is the offset operator</u><br>11. Will cross-flow occur? X Y                                                                                                                                                                                                                                   | ding, and royalty interests be<br>given written notice of the pro<br>es No If yes, are fluids co                                                                                                                             | en notified by certified mail?<br>posed downhole commingling?<br>ompatible, will the formations     | <u>x</u> Yes <u>No</u><br>not be damaged, will any cross              |
| flowed production be recovere                                                                                                                                                                                                                                                                                                              |                                                                                                                                                                                                                              |                                                                                                     | No (If No, attach explanation                                         |
| <ol> <li>Are all produced fluids from a</li> <li>Will the value of production be</li> </ol>                                                                                                                                                                                                                                                |                                                                                                                                                                                                                              | $\frac{X}{Yes \ X} \text{ No } (If Yes \ X)$                                                        | Yes No                                                                |
| 14 If this well is on or communiti                                                                                                                                                                                                                                                                                                         |                                                                                                                                                                                                                              | Is either the Commissioner of                                                                       | Public Lands or the                                                   |
| 15. NMOCD Reference Cases for                                                                                                                                                                                                                                                                                                              |                                                                                                                                                                                                                              |                                                                                                     |                                                                       |
| * Production curve to<br>* For zones with no<br>* Data to support allo<br>* Notification list of a<br>* Notification list of w                                                                                                                                                                                                             | e to be commingled showing i<br>or each zone for at least one y<br>production history, estimated p<br>ocation method or formula.<br>Il offset operators.<br>vorking, overriding and royalty<br>ements, data, or documents re | ear. (If not available, attach e<br>production rates and supportir<br>( interests for uncommon inte | xplanation.)<br>ig data.<br>rest cases                                |