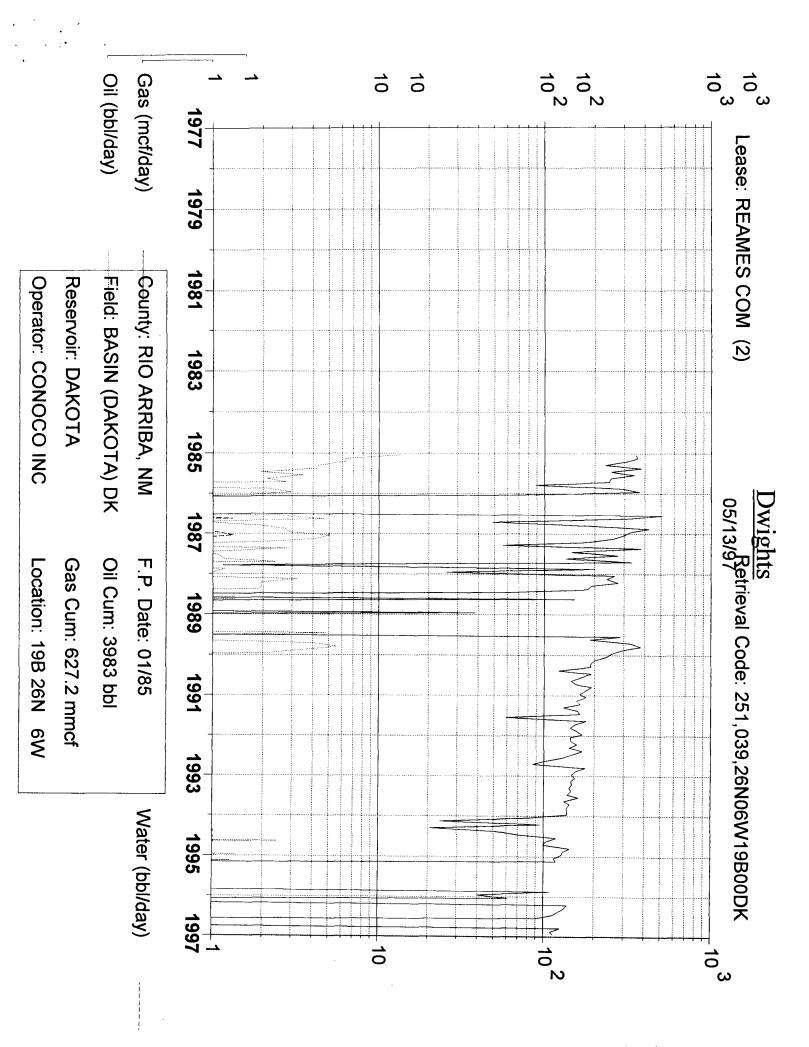

## APPLICATION FOR DOWNHOLE COMMINGLING

| Conoco Inc.                                                                                                                                                                                                                                                                                                                                | 10<br>Addre:                                                                                                                                                                                                                 | Desta Dr., Ste 100W, Midlar                                                                         | nd, TX 79705-4500                                                     |
|--------------------------------------------------------------------------------------------------------------------------------------------------------------------------------------------------------------------------------------------------------------------------------------------------------------------------------------------|------------------------------------------------------------------------------------------------------------------------------------------------------------------------------------------------------------------------------|-----------------------------------------------------------------------------------------------------|-----------------------------------------------------------------------|
| Reames Com                                                                                                                                                                                                                                                                                                                                 | 2                                                                                                                                                                                                                            | B-19-T26N-R6W                                                                                       | Rio Arriba                                                            |
| OGRID NO. 005073 Property Cod                                                                                                                                                                                                                                                                                                              |                                                                                                                                                                                                                              | it Ltr Sec Twp Rge<br>Spacin<br>30039-23172 Federal                                                 | County<br>g Unit Lease Types: (check 1 or more)<br>State (and/or) Fee |
| The following facts are submitted in<br>support of downhole comminging:                                                                                                                                                                                                                                                                    | Upper<br>Zone                                                                                                                                                                                                                | intermediate<br>Zone                                                                                | Lower<br>Zone                                                         |
| 1. Pool Name and<br>Pool Code                                                                                                                                                                                                                                                                                                              | Mesa Verde 72319                                                                                                                                                                                                             |                                                                                                     | Dakota 71599                                                          |
| 2. TOP and Bottom of<br>Pay Section (Perforations)                                                                                                                                                                                                                                                                                         | 5166-5285'                                                                                                                                                                                                                   |                                                                                                     | 7174-7341'                                                            |
| 3. Type of production<br>(Oil or Gas)                                                                                                                                                                                                                                                                                                      | Gas                                                                                                                                                                                                                          |                                                                                                     | Gas                                                                   |
| 4. Method of Production<br>(Flowing or Artificial Lilt)                                                                                                                                                                                                                                                                                    | Flowing                                                                                                                                                                                                                      |                                                                                                     | Flowing                                                               |
| 5. Bottom hole Pressure<br>Oil Zones - Artificial Lift:<br>Estimated Current                                                                                                                                                                                                                                                               | a (Current)<br>387 PSIA                                                                                                                                                                                                      | а.                                                                                                  | a.<br>523 PSIA                                                        |
| Gas & Oil - Flowing:<br>Measured Current<br>All Gas Zones:<br>Estimated Or Measured Original                                                                                                                                                                                                                                               | b (Original)<br>1033 PSIA                                                                                                                                                                                                    | b.                                                                                                  | ь.<br>2925 PSIA                                                       |
| 6. Oil Gravity (*API) or<br>Gas BTU Content                                                                                                                                                                                                                                                                                                | 1326                                                                                                                                                                                                                         |                                                                                                     | 1197                                                                  |
| 7. Producing or Shut-In?                                                                                                                                                                                                                                                                                                                   | Producing                                                                                                                                                                                                                    |                                                                                                     | Producing                                                             |
| Production Marginal? (yes or no)                                                                                                                                                                                                                                                                                                           | Yes                                                                                                                                                                                                                          |                                                                                                     | Yes                                                                   |
| <ul> <li>If Shut-In give date and oil/gas/<br/>water rates of last production</li> <li>Note: For new zones with no production history,<br/>applicant shall be required to attach production<br/>estimates and supporting data.</li> <li>If Producing, give date and<br/>oil/gas/water rates of recent test<br/>(within 60 days)</li> </ul> | Date<br>Rates<br>Date 7/97 114 MCFD<br>Rates .97 BOPD, 0 BWPD                                                                                                                                                                | Date<br>Rates:<br>Date<br>Rates                                                                     | Date<br>Rates<br>Date 7/97 109 MCFD<br>Rates 0.7 BOPD, 0 BWPD         |
| 8. Fixed Percentage Allocation<br>Formula -% for each zone                                                                                                                                                                                                                                                                                 | oil: Gas<br>59 51- %                                                                                                                                                                                                         | oil: Gas %                                                                                          | oil: % Gas<br>41 % 49 %                                               |
| 9. If allocation formula is based u<br>submit attachments with supp                                                                                                                                                                                                                                                                        |                                                                                                                                                                                                                              |                                                                                                     |                                                                       |
| Have all offset operators been<br><u>CONOCO is the offset operator</u><br>11. Will cross-flow occur? X Y                                                                                                                                                                                                                                   | ding, and royalty interests be<br>given written notice of the pro<br>es No If yes, are fluids co                                                                                                                             | en notified by certified mail?<br>posed downhole commingling?<br>ompatible, will the formations     | <u>x</u> Yes <u>No</u><br>not be damaged, will any cross              |
| flowed production be recovere                                                                                                                                                                                                                                                                                                              |                                                                                                                                                                                                                              |                                                                                                     | No (If No, attach explanation                                         |
| <ol> <li>Are all produced fluids from a</li> <li>Will the value of production be</li> </ol>                                                                                                                                                                                                                                                |                                                                                                                                                                                                                              | $\frac{X}{Yes \ X} \text{ No } (If Yes \ X)$                                                        | Yes No                                                                |
| 14 If this well is on or communiti                                                                                                                                                                                                                                                                                                         |                                                                                                                                                                                                                              | Is either the Commissioner of                                                                       | Public Lands or the                                                   |
| 15. NMOCD Reference Cases for                                                                                                                                                                                                                                                                                                              |                                                                                                                                                                                                                              |                                                                                                     |                                                                       |
| * Production curve to<br>* For zones with no<br>* Data to support allo<br>* Notification list of a<br>* Notification list of w                                                                                                                                                                                                             | e to be commingled showing i<br>or each zone for at least one y<br>production history, estimated p<br>ocation method or formula.<br>Il offset operators.<br>vorking, overriding and royalty<br>ements, data, or documents re | ear. (If not available, attach e<br>production rates and supportir<br>( interests for uncommon inte | xplanation.)<br>ig data.<br>rest cases                                |