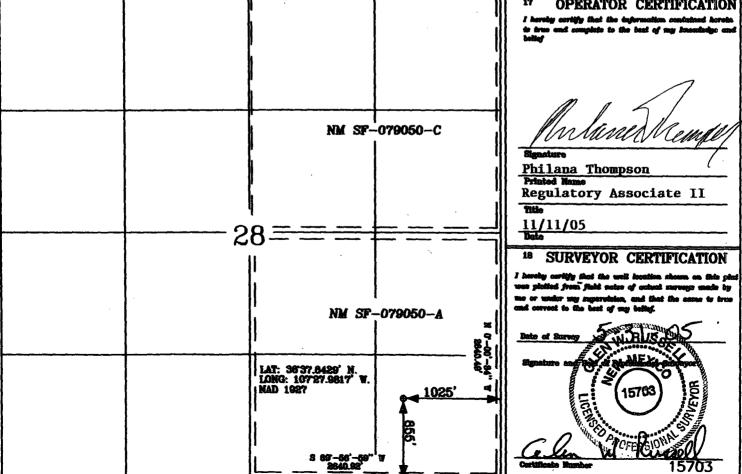

| -                                         | Di Aston      | N.M. 87410       |              | OIL C                  | 0040 0                | ON DIVISION                  |                       |                         | ease - 3 Copie                                             |
|-------------------------------------------|---------------|------------------|--------------|------------------------|-----------------------|------------------------------|-----------------------|-------------------------|------------------------------------------------------------|
| CT W                                      | •             | Fe, NM 8750      | 16           |                        | Santa Fe, N           | M 872005 NUV                 | L4 PM 3               | 34 🗆 AME                | NDED REPORT                                                |
| J. T. |               | ١                | WELL         | LOCATIO                | N AND AC              | REAGE DED                    | ICATVON PI            | LAT                     |                                                            |
|                                           | Number        |                  |              | <sup>8</sup> Pool Code |                       | 070 ГДТ<br>Undes Fruitl      | RMINGROOM             | M                       |                                                            |
| 30-039-                                   |               |                  |              |                        | *Property             |                              | and Sand              |                         | Feli Number                                                |
| 7462                                      | ·             |                  |              | 8                      | -82 naul na           |                              |                       |                         | 4375                                                       |
| OGRID No                                  |               |                  |              |                        | <sup>a</sup> Operator | Name                         | <del> </del>          |                         | * Hisvation                                                |
| 14538                                     |               |                  | BUR          | LINGTON RI             | SOURCES OIL           | AND GAS COMPA                | NY LP                 | -                       | 6579'                                                      |
|                                           |               |                  |              |                        | 10 Surface            | Location                     |                       |                         |                                                            |
| UL or lot no.<br>P                        | Section<br>28 | Township<br>28—N | Bange<br>6-W | Lot idn                | Feet from the<br>855  | North/South line<br>SOUTH    | Feet from the<br>1025 | East/West line<br>EAST  | County<br>RIO ARRIBA                                       |
|                                           |               |                  | 11 Bot       | tom Hole               | Location I            | f Different Fr               | om Surface            |                         |                                                            |
| UL or lot no.                             | Section 28    | Township         | Range        | Lot lin                | Feet from the         | Morth/South line             | Feet from the         | Bast/West line          | County                                                     |
|                                           |               | 28N              | 6W           |                        | 855'                  | South                        | 1025 !                | East                    | Rio Arriba                                                 |
| **Dedicated Acre<br>320 E2                |               |                  | 90mr o       | e form                 | Consolionion          |                              | -Craer No.            |                         |                                                            |
| NO ALLOW                                  | ABLE W        |                  |              |                        |                       | ON UNTIL ALL<br>EEN APPROVED |                       |                         | ONSOLIDATED                                                |
| 16                                        |               |                  |              |                        |                       |                              | / hereby              | certify that the inform | ERTIFICATION solion confedent herein d of my Insulings and |
| ······································    |               |                  |              | 1                      |                       |                              |                       |                         |                                                            |

Surface Location UL or lot no. Range Lot Idn Feet from the Morth/South line Feet from the East/West line County RIO ARRIBA 28 28-N 6-W 855 SOUTH 1025 EAST P <sup>11</sup> Bottom Hole Location If Different From Surface Lot Idn Feet from the North/South line | Feet from the East/West line UL or lot no. Section County M Consolidation Code Dedicated Acres is Joint or Infill MOrder No. 320 E2 FC