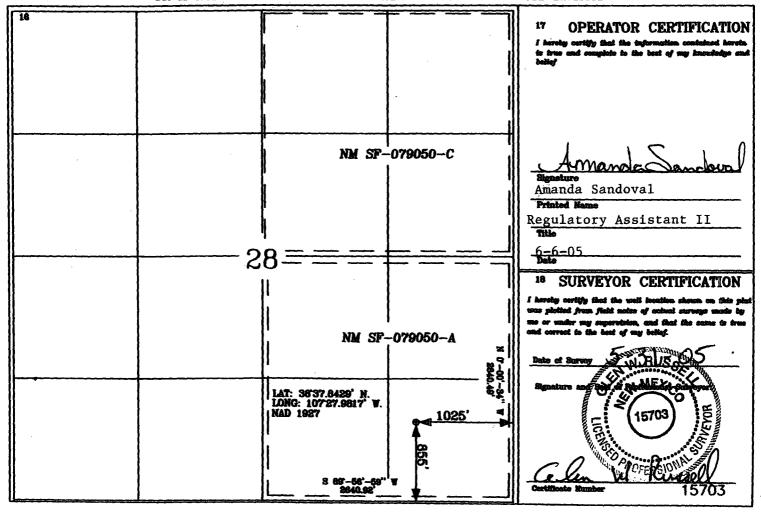

WELL LOCATION AND ACREAGE DEDICATION PLAT

|                            | WHILE DOORTION HIVE  | MOTHER HENDINGS I THE                 |                        |  |  |
|----------------------------|----------------------|---------------------------------------|------------------------|--|--|
| <sup>t</sup> API Number    | *Pool Code           | 070 FARMINGTO Pool Name               |                        |  |  |
| 30-039-                    | 71629                | Basin Fruitland Coa                   | 1                      |  |  |
| <sup>4</sup> Property Code | o Pro                | operty Name                           | • Vell Number          |  |  |
| 7462                       | san juan             | SAN JUAN 28-6 UNIT                    |                        |  |  |
| *OGRED No.                 | <sup>5</sup> Op      | erator Neme                           | <sup>9</sup> Elevation |  |  |
| 14538                      | BURLINGTON RESOURCES | S OIL AND GAS COMPANY LP              | 6579'                  |  |  |
|                            | 10 ~                 | • • • • • • • • • • • • • • • • • • • |                        |  |  |

Surface Location UL or lot no. Range Lot Idn Feet from the Morth/South line Feet from the East/West line County RIO ARRIBA 28 28-N 6-W 855 SOUTH 1025 EAST P <sup>11</sup> Bottom Hole Location If Different From Surface Lot Idn Feet from the North/South line | Feet from the East/West line UL or lot no. Section County M Consolidation Code Dedicated Acres is Joint or Infill MOrder No. 320 E2 FC